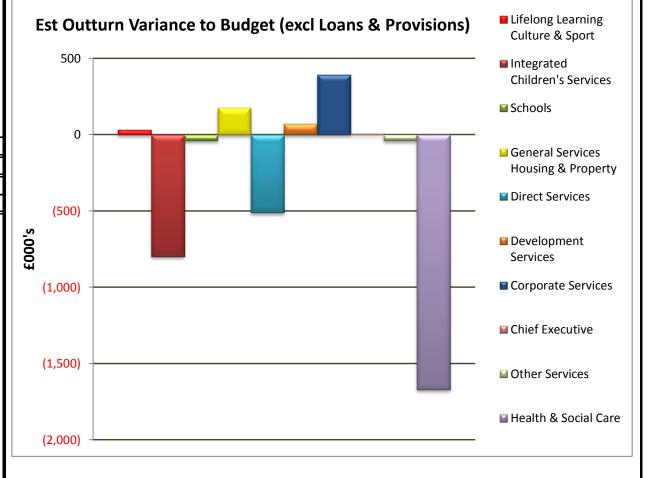

| Service                                      | Revised Budget<br>2018/19<br>£000s | Estimated<br>Outturn 2018<br>£000s | Anticpated<br>Variance £000s | Variance vs Base<br>Budget<br>% |
|----------------------------------------------|------------------------------------|------------------------------------|------------------------------|---------------------------------|
| Lifelong Learning Culture & Sport            | 10,550                             | 10,517                             | 33                           | 0.3%                            |
| Integrated Children's Services               | 30,206                             | 31,005                             | (799)                        | (2.6)%                          |
| Schools                                      | 58,728                             | 58,767                             | (39)                         | (0.1)%                          |
| General Services Housing & Property          | 3,170                              | 2,995                              | 175                          | 5.5%                            |
| Direct Services                              | 23,440                             | 23,951                             | (511)                        | (2.2)%                          |
| Development Services                         | 3,527                              | 3,455                              | 72                           | 2.0%                            |
| Corporate Services                           | 10,950                             | 10,559                             | 391                          | 3.6%                            |
| Chief Executive                              | 2,091                              | 2,084                              | 7                            | 0.3%                            |
| Other Services                               | 1,994                              | 2,033                              | (39)                         | (2.0)%                          |
| SERVICES excl HEALTH & SOCIAL CARE           | 144,656                            | 145,366                            | (710)                        | (0.5)%                          |
| Health & Social Care                         | 39,211                             | 40,882                             | (1,671)                      | (4.3)%                          |
| Adjustment to reflect cost sharing agreement |                                    |                                    | 1,116                        |                                 |
| TOTAL SERVICES incl HEALTH & SOCIAL CARE     | 183,867                            | 186,248                            | (1,265)                      | (0.7)%                          |
| Loans Charges                                | 14,525                             | 14,131                             | 394                          | 2.7%                            |
| Provision for Contingencies and Inflation    | 2,176                              | 3,952                              | (1,776)                      | (81.6)%                         |
| Additional Costs                             | 1,166                              | 841                                | 325                          | 27.9%                           |
| Unallocated Savings                          | 190                                | 0                                  | 190                          | 100.0%                          |
| TOTAL PROVISIONS                             | 3,532                              | 4,793                              | (1,261)                      | 6,054                           |
| TOTAL GENERAL SERVICES EXPENDITURE           | 201,924                            | 205,172                            | (2,132)                      | 207,304                         |
| Funded By:                                   |                                    |                                    |                              |                                 |
| Scottish Government Grant                    | 155,862                            | 155,862                            | 0                            | 0.0%                            |
| Council Tax                                  | 39,555                             | 39,555                             | 0                            | 0.0%                            |
| Funded From Reserves:                        |                                    |                                    |                              |                                 |
| DSM                                          | 448                                | 448                                | 0                            | 0.0%                            |
| General                                      | 6,059                              | 9,307                              | (3,248)                      | (53.6)%                         |
| H&SC adjustment                              |                                    |                                    | 1,116                        | 0.0%                            |
| TOTAL FUNDING                                | 201,924                            | 205,172                            | (2,132)                      | (1.1)%                          |
|                                              |                                    |                                    |                              |                                 |

## **Commentary on Quarter 2 Performance**

Major variances are:-

Out of Area placements forecasted to be £1.2m overspent by end of the year, offset by underspends in Children with Disabilities Residential and also a one off refund from Action for Children residential contract

Direct Services overspend in Waste Management

Moray Integrated Joint Board is forecast to overspend, the figure reported here is the Council's element of the Health & Social Care budget.