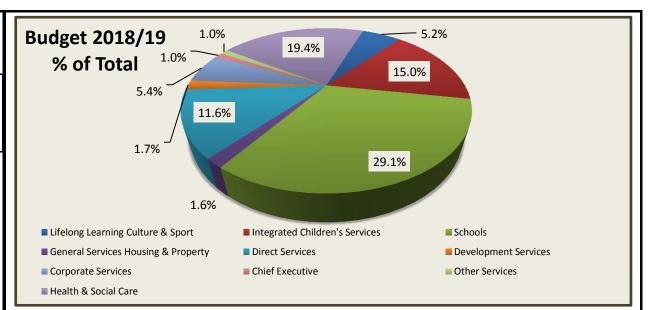

| Service                                      | Revised Budget<br>2018/19<br>£000s | Estimated<br>Outturn 2018<br>£000s | Anticpated<br>Variance £000s | Variance vs Base<br>Budget<br>% |
|----------------------------------------------|------------------------------------|------------------------------------|------------------------------|---------------------------------|
| Lifelong Learning Culture & Sport            | 10,550                             | 10,517                             | 33                           | 0.3%                            |
| Integrated Children's Services               | 30,206                             | 31,005                             | (799)                        | (2.6)%                          |
| Schools                                      | 58,728                             | 58,767                             | (39)                         | (0.1)%                          |
| General Services Housing & Property          | 3,170                              | 2,995                              | 175                          | 5.5%                            |
| Direct Services                              | 23,440                             | 23,951                             | (511)                        | (2.2)%                          |
| Development Services                         | 3,527                              | 3,455                              | 72                           | 2.0%                            |
| Corporate Services                           | 10,950                             | 10,559                             | 391                          | 3.6%                            |
| Chief Executive                              | 2,091                              | 2,084                              | 7                            | 0.3%                            |
| Other Services                               | 1,994                              | 2,033                              | (39)                         | (2.0)%                          |
| SERVICES excl HEALTH & SOCIAL CARE           | 144,656                            | 145,366                            | (710)                        | (0.5)%                          |
| Health & Social Care                         | 39,211                             | 40,882                             | (1,671)                      | (4.3)%                          |
| Adjustment to reflect cost sharing agreement |                                    |                                    | 1,116                        |                                 |
| TOTAL SERVICES incl HEALTH & SOCIAL CARE     | 183,867                            | 186,248                            | (1,265)                      | (0.7)%                          |
| Loans Charges                                | 14,525                             | 14,131                             | 394                          | 2.7%                            |
| Provision for Contingencies and Inflation    | 2,176                              | 3,952                              | (1,776)                      | (81.6)%                         |
| Additional Costs                             | 1,166                              | 841                                | 325                          | 27.9%                           |
| Unallocated Savings                          | 190                                | 0                                  | 190                          | 100.0%                          |
| TOTAL PROVISIONS                             | 3,532                              | 4,793                              | (1,261)                      | 6,054                           |
| TOTAL GENERAL SERVICES EXPENDITURE           | 201,924                            | 205,172                            | (2,132)                      | 207,304                         |
| Funded By:                                   |                                    |                                    |                              |                                 |
| Scottish Government Grant                    | 155,862                            | 155,862                            | 0                            | 0.0%                            |
| Council Tax                                  | 39,555                             | 39,555                             | 0                            | 0.0%                            |
| Funded From Reserves:                        |                                    |                                    |                              |                                 |
| DSM                                          | 448                                | 448                                | 0                            | 0.0%                            |
| General                                      | 6,059                              | 9,307                              | (3,248)                      | (53.6)%                         |
| H&SC adjustment                              |                                    |                                    | 1,116                        | 0.0%                            |
| TOTAL FUNDING                                | 201,924                            | 205,172                            | (2,132)                      | (1.1)%                          |
|                                              |                                    |                                    |                              |                                 |