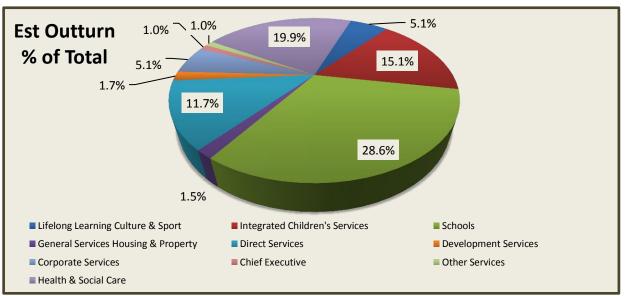

| Service                                      | Revised Budget<br>2018/19<br>£000s | Estimated<br>Outturn 2018<br>£000s | Anticpated<br>Variance £000s | Variance vs Base<br>Budget<br>% |
|----------------------------------------------|------------------------------------|------------------------------------|------------------------------|---------------------------------|
| Lifelong Learning Culture & Sport            | 10,550                             | 10,517                             | 33                           | 0.3%                            |
| Integrated Children's Services               | 30,206                             | 31,005                             | (799)                        | (2.6)%                          |
| Schools                                      | 58,728                             | 58,767                             | (39)                         | (0.1)%                          |
| General Services Housing & Property          | 3,170                              | 2,995                              | 175                          | 5.5%                            |
| Direct Services                              | 23,440                             | 23,951                             | (511)                        | (2.2)%                          |
| Development Services                         | 3,527                              | 3,455                              | 72                           | 2.0%                            |
| Corporate Services                           | 10,950                             | 10,559                             | 391                          | 3.6%                            |
| Chief Executive                              | 2,091                              | 2,084                              | 7                            | 0.3%                            |
| Other Services                               | 1,994                              | 2,033                              | (39)                         | (2.0)%                          |
| SERVICES excl HEALTH & SOCIAL CARE           | 144,656                            | 145,366                            | (710)                        | (0.5)%                          |
| Health & Social Care                         | 39,211                             | 40,882                             | (1,671)                      | (4.3)%                          |
| Adjustment to reflect cost sharing agreement |                                    |                                    | 1,116                        |                                 |
| TOTAL SERVICES incl HEALTH & SOCIAL CARE     | 183,867                            | 186,248                            | (1,265)                      | (0.7)%                          |
| Loans Charges                                | 14,525                             | 14,131                             | 394                          | 2.7%                            |
| Provision for Contingencies and Inflation    | 2,176                              | 3,952                              | (1,776)                      | (81.6)%                         |
| Additional Costs                             | 1,166                              | 841                                | 325                          | 27.9%                           |
| Unallocated Savings                          | 190                                | 0                                  | 190                          | 100.0%                          |
| TOTAL PROVISIONS                             | 3,532                              | 4,793                              | (1,261)                      | 6,054                           |
| TOTAL GENERAL SERVICES EXPENDITURE           | 201,924                            | 205,172                            | (2,132)                      | 207,304                         |
| Funded By:                                   |                                    |                                    |                              |                                 |
| Scottish Government Grant                    | 155,862                            | 155,862                            | 0                            | 0.0%                            |
| Council Tax                                  | 39,555                             | 39,555                             | 0                            | 0.0%                            |
| Funded From Reserves:                        |                                    |                                    |                              |                                 |
| DSM                                          | 448                                | 448                                | 0                            | 0.0%                            |
| General                                      | 6,059                              | 9,307                              | (3,248)                      | (53.6)%                         |
| H&SC adjustment                              |                                    |                                    | 1,116                        | 0.0%                            |
| TOTAL FUNDING                                | 201,924                            | 205,172                            | (2,132)                      | (1.1)%                          |
|                                              |                                    |                                    |                              |                                 |