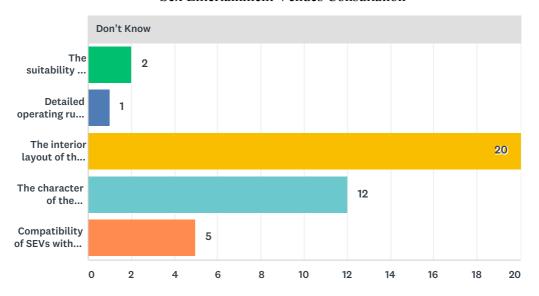

## Don't Know

| Yes                                                                                  |                |       |
|--------------------------------------------------------------------------------------|----------------|-------|
|                                                                                      | YES            | TOTAL |
| The interior layout of the premises and the facilities                               | 100.00%<br>101 | 101   |
| The character of the localities and their compatibility with SEV                     | 100.00%<br>133 | 133   |
| Compatibility of SEVs with particular neighbourhood uses                             | 100.00%<br>147 | 147   |
| The suitability of the applicant and those connected to them to own and manage a SEV | 100.00%<br>160 | 160   |
| Detailed operating rules for the management of a SEV if a licence is granted         | 100.00%<br>160 | 160   |
| No                                                                                   |                |       |
|                                                                                      | NO             | TOTAL |
| The suitability of the applicant and those connected to them to own and manage a SEV | 100.00%<br>6   | 6     |
| Detailed operating rules for the management of a SEV if a licence is granted         | 100.00%<br>8   | 8     |
| The interior layout of the premises and the facilities                               | 100.00%<br>42  | 42    |
| The character of the localities and their compatibility with SEV                     | 100.00%<br>20  | 20    |
| Compatibility of SEVs with particular neighbourhood uses                             | 100.00%<br>14  | 14    |
| Don't Know                                                                           |                |       |
|                                                                                      | DON'T KNOW     | TOTAL |
| The suitability of the applicant and those connected to them to own and manage a SEV | 100.00%<br>2   | 2     |
| Detailed operating rules for the management of a SEV if a licence is granted         | 100.00%        | 1     |
| The interior layout of the premises and the facilities                               | 100.00%<br>20  | 20    |
| The character of the localities and their compatibility with SEV                     | 100.00%        | 12    |

## Sex Entertainment Venues Consultation

Compatibility of SEVs with particular neighbourhood uses

100.00% 5

5