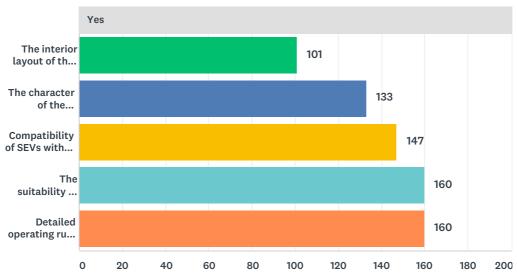

## Don't Know

| Yes                                                                                  |                |       |
|--------------------------------------------------------------------------------------|----------------|-------|
|                                                                                      | YES            | TOTAL |
| The interior layout of the premises and the facilities                               | 100.00%<br>101 | 101   |
| The character of the localities and their compatibility with SEV                     | 100.00%<br>133 | 133   |
| Compatibility of SEVs with particular neighbourhood uses                             | 100.00%<br>147 | 147   |
| The suitability of the applicant and those connected to them to own and manage a SEV | 100.00%<br>160 | 160   |
| Detailed operating rules for the management of a SEV if a licence is granted         | 100.00%<br>160 | 160   |
| No                                                                                   |                |       |
|                                                                                      | NO             | TOTAL |
| The suitability of the applicant and those connected to them to own and manage a SEV | 100.00%<br>6   | 6     |
| Detailed operating rules for the management of a SEV if a licence is granted         | 100.00%<br>8   | 8     |
| The interior layout of the premises and the facilities                               | 100.00%<br>42  | 42    |
| The character of the localities and their compatibility with SEV                     | 100.00%<br>20  | 20    |
| Compatibility of SEVs with particular neighbourhood uses                             | 100.00%<br>14  | 14    |
| Don't Know                                                                           |                |       |
|                                                                                      | DON'T KNOW     | TOTAL |
| The suitability of the applicant and those connected to them to own and manage a SEV | 100.00%<br>2   | 2     |
| Detailed operating rules for the management of a SEV if a licence is granted         | 100.00%        | 1     |
| The interior layout of the premises and the facilities                               | 100.00%<br>20  | 20    |
| The character of the localities and their compatibility with SEV                     | 100.00%        | 12    |