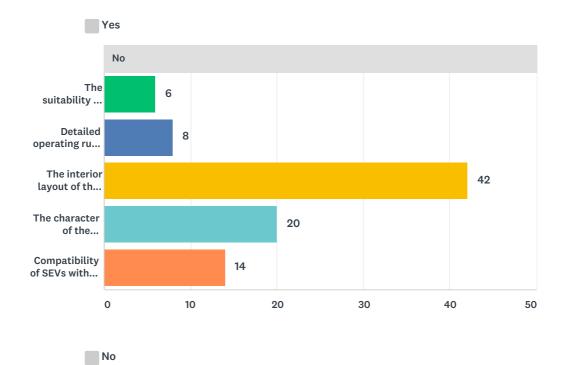

## Don't Know

| Yes                                                                                  |                |       |
|--------------------------------------------------------------------------------------|----------------|-------|
|                                                                                      | YES            | TOTAL |
| The interior layout of the premises and the facilities                               | 100.00%<br>101 | 101   |
| The character of the localities and their compatibility with SEV                     | 100.00%<br>133 | 133   |
| Compatibility of SEVs with particular neighbourhood uses                             | 100.00%<br>147 | 147   |
| The suitability of the applicant and those connected to them to own and manage a SEV | 100.00%<br>160 | 160   |
| Detailed operating rules for the management of a SEV if a licence is granted         | 100.00%<br>160 | 160   |
| No                                                                                   |                |       |
|                                                                                      | NO             | TOTAL |
| The suitability of the applicant and those connected to them to own and manage a SEV | 100.00%<br>6   | 6     |
| Detailed operating rules for the management of a SEV if a licence is granted         | 100.00%<br>8   | 8     |
| The interior layout of the premises and the facilities                               | 100.00%<br>42  | 42    |
| The character of the localities and their compatibility with SEV                     | 100.00%<br>20  | 20    |
| Compatibility of SEVs with particular neighbourhood uses                             | 100.00%<br>14  | 14    |
| Don't Know                                                                           |                |       |
|                                                                                      | DON'T KNOW     | TOTAL |
| The suitability of the applicant and those connected to them to own and manage a SEV | 100.00%<br>2   | 2     |
| Detailed operating rules for the management of a SEV if a licence is granted         | 100.00%        | 1     |
| The interior layout of the premises and the facilities                               | 100.00%<br>20  | 20    |
| The character of the localities and their compatibility with SEV                     | 100.00%        | 12    |