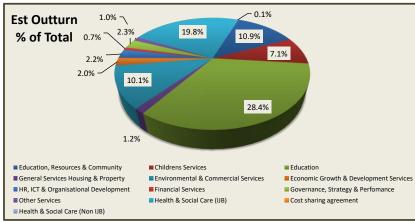

| MORAY COUNCIL - APPENDIX 2     |
|--------------------------------|
| BUDGET MONITORING REPORT       |
| OUARTER 2 to 30 SEPTEMBER 2021 |

| QUARTER 2 to 30 SEPTEMBER 2021               |                                    |                                    |                              |                                 |
|----------------------------------------------|------------------------------------|------------------------------------|------------------------------|---------------------------------|
| Service                                      | Revised Budget<br>2021/22<br>£000s | Estimated<br>Outturn 2021<br>£000s | Anticpated<br>Variance £000s | Variance vs Base<br>Budget<br>% |
| Education, Resources & Community             | 26,724                             | 26,232                             | 492                          | 1.8%                            |
| Childrens Services                           | 19,473                             | 17,041                             | 2,432                        | 12.5%                           |
| Education                                    | 66,943                             | 68,159                             | (1,216)                      | (1.8)%                          |
| General Services Housing & Property          | 3,116                              | 2,955                              | 161                          | 5.2%                            |
| Environmental & Commercial Services          | 23,707                             | 24,222                             | (515)                        | (2.2)%                          |
| Economic Growth & Development Services       | 4,993                              | 4,727                              | 266                          | 5.3%                            |
| HR, ICT & Organisational Development         | 5,492                              | 5,329                              | 163                          | 3.0%                            |
| Financial Services                           | 1,733                              | 1,739                              | (6)                          | (0.3)%                          |
| Governance, Strategy & Perfomance            | 5,777                              | 5,589                              | 188                          | 3.3%                            |
| Other Services                               | 2,419                              | 2,431                              | (12)                         | (0.5)%                          |
| SERVICES excl HEALTH & SOCIAL CARE           | 160,377                            | 158,424                            | 1,953                        | 1.2%                            |
| Health & Social Care (IJB)                   | 46,574                             | 50,396                             | (3,822)                      | (8.2)%                          |
| Health & Social Care (Non IJB)               | 172                                | 172                                | 0                            | 0.0%                            |
| Adjustment to reflect cost sharing agreement |                                    |                                    | 2,944                        |                                 |
| TOTAL SERVICES incl HEALTH & SOCIAL CARE     | 207,123                            | 208,992                            | 1,075                        | 0.5%                            |
| Loans Charges                                | 13,684                             | 13,546                             | 138                          | 1.0%                            |
| Provision for Contingencies and Inflation    | 2,741                              | 3,547                              | (806)                        | (29.4)%                         |
| Additional Costs                             | 15,920                             | 16,474                             | (554)                        | (3.5)%                          |
| Unallocated Savings                          | 19                                 | 213                                | (194)                        | (1021.1)%                       |
| TOTAL PROVISIONS                             | 18,680                             | 20,234                             | (1,554)                      | -8%                             |
| TOTAL GENERAL SERVICES EXPENDITURE           | 239,487                            | 242,772                            | (341)                        | 0%                              |
| Funded By:                                   |                                    |                                    |                              |                                 |
| Scottish Government Grant                    | 173,325                            | 173,325                            | 0                            | 0.0%                            |
| Council Tax                                  | 44,405                             | 44,405                             | 0                            | 0.0%                            |
| BRIS                                         | 1,882                              | 1,905                              | (23)                         | (1.2)%                          |
| Funded From Reserves:                        |                                    |                                    | 0                            | 0.0%                            |
| DSM c/f                                      |                                    |                                    | 0                            | 0.0%                            |
| Other ear marked reserves                    | 19,875                             | 20,193                             | (318)                        | (1.6)%                          |
| General                                      |                                    |                                    | 0                            | 0.0%                            |
| MIJB Adjustment                              |                                    | 2,944                              | 0                            | 0.0%                            |
|                                              |                                    |                                    |                              |                                 |
| TOTAL FUNDING                                | 239,487                            | 242,772                            | (341)                        | (0.1)%                          |