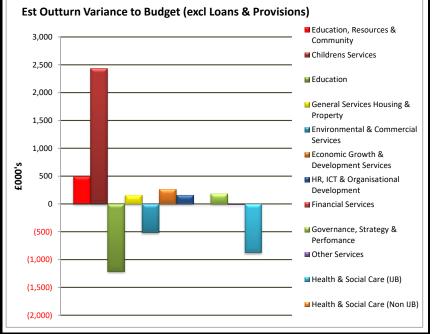

| MORAY COUNCIL - APPENDIX 2     |
|--------------------------------|
| BUDGET MONITORING REPORT       |
| OUARTER 2 to 30 SEPTEMBER 2021 |

| QUARTER 2 to 30 SEPTEMBER 2021               |                                    |                                    |                              |                                 |
|----------------------------------------------|------------------------------------|------------------------------------|------------------------------|---------------------------------|
| Service                                      | Revised Budget<br>2021/22<br>£000s | Estimated<br>Outturn 2021<br>£000s | Anticpated<br>Variance £000s | Variance vs Base<br>Budget<br>% |
| Education, Resources & Community             | 26,724                             | 26,232                             | 492                          | 1.8%                            |
| Childrens Services                           | 19,473                             | 17,041                             | 2,432                        | 12.5%                           |
| Education                                    | 66,943                             | 68,159                             | (1,216)                      | (1.8)%                          |
| General Services Housing & Property          | 3,116                              | 2,955                              | 161                          | 5.2%                            |
| Environmental & Commercial Services          | 23,707                             | 24,222                             | (515)                        | (2.2)%                          |
| Economic Growth & Development Services       | 4,993                              | 4,727                              | 266                          | 5.3%                            |
| HR, ICT & Organisational Development         | 5,492                              | 5,329                              | 163                          | 3.0%                            |
| Financial Services                           | 1,733                              | 1,739                              | (6)                          | (0.3)%                          |
| Governance, Strategy & Perfomance            | 5,777                              | 5,589                              | 188                          | 3.3%                            |
| Other Services                               | 2,419                              | 2,431                              | (12)                         | (0.5)%                          |
| SERVICES excl HEALTH & SOCIAL CARE           | 160,377                            | 158,424                            | 1,953                        | 1.2%                            |
| Health & Social Care (IJB)                   | 46,574                             | 50,396                             | (3,822)                      | (8.2)%                          |
| Health & Social Care (Non IJB)               | 172                                | 172                                | 0                            | 0.0%                            |
| Adjustment to reflect cost sharing agreement |                                    |                                    | 2,944                        |                                 |
| TOTAL SERVICES incl HEALTH & SOCIAL CARE     | 207,123                            | 208,992                            | 1,075                        | 0.5%                            |
| Loans Charges                                | 13,684                             | 13,546                             | 138                          | 1.0%                            |
| Provision for Contingencies and Inflation    | 2,741                              | 3,547                              | (806)                        | (29.4)%                         |
| Additional Costs                             | 15,920                             | 16,474                             | (554)                        | (3.5)%                          |
| Unallocated Savings                          | 19                                 | 213                                | (194)                        | (1021.1)%                       |
| TOTAL PROVISIONS                             | 18,680                             | 20,234                             | (1,554)                      | -8%                             |
| TOTAL GENERAL SERVICES EXPENDITURE           | 239,487                            | 242,772                            | (341)                        | 0%                              |
| Funded By:                                   |                                    |                                    |                              |                                 |
| Scottish Government Grant                    | 173,325                            | 173,325                            | 0                            | 0.0%                            |
| Council Tax                                  | 44,405                             | 44,405                             | 0                            | 0.0%                            |
| BRIS                                         | 1,882                              | 1,905                              | (23)                         | (1.2)%                          |
| Funded From Reserves:                        |                                    |                                    | 0                            | 0.0%                            |
| DSM c/f                                      |                                    |                                    | 0                            | 0.0%                            |
| Other ear marked reserves                    | 19,875                             | 20,193                             | (318)                        | (1.6)%                          |
| General                                      |                                    |                                    | 0                            | 0.0%                            |
| MIJB Adjustment                              |                                    | 2,944                              | 0                            | 0.0%                            |
|                                              |                                    |                                    |                              |                                 |
| TOTAL FUNDING                                | 239,487                            | 242,772                            | (341)                        | (0.1)%                          |

## Commentary on Quarter 2 Performance

**Children Services:** Underspends on Forres Group Home residential care contract ending in 2021, £568,000. OOA underspend of £1.7m, together with savings in adoption allowances & legal fees of £31,000 and one-off income from adoption placement of £32,000

**Education:** overspends on partnership payments of £1.2m due to specific grant for ELC being insufficient, plus central supply of £100,000 and staff vacancy target not achieved of £51,000. These are offset by undespends on clothing grant of £100,000.