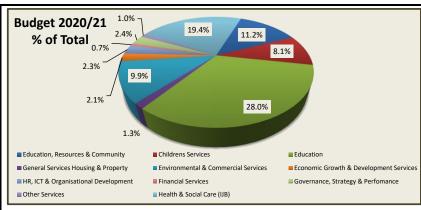

| MORAY COUNCIL - APPENDIX 2     |
|--------------------------------|
| BUDGET MONITORING REPORT       |
| OUARTER 2 to 30 SEPTEMBER 2021 |

| QUARTER 2 to 30 SEPTEMBER 2021               |                                    |                                    |                              |                                 |
|----------------------------------------------|------------------------------------|------------------------------------|------------------------------|---------------------------------|
| Service                                      | Revised Budget<br>2021/22<br>£000s | Estimated<br>Outturn 2021<br>£000s | Anticpated<br>Variance £000s | Variance vs Base<br>Budget<br>% |
| Education, Resources & Community             | 26,724                             | 26,232                             | 492                          | 1.8%                            |
| Childrens Services                           | 19,473                             | 17,041                             | 2,432                        | 12.5%                           |
| Education                                    | 66,943                             | 68,159                             | (1,216)                      | (1.8)%                          |
| General Services Housing & Property          | 3,116                              | 2,955                              | 161                          | 5.2%                            |
| Environmental & Commercial Services          | 23,707                             | 24,222                             | (515)                        | (2.2)%                          |
| Economic Growth & Development Services       | 4,993                              | 4,727                              | 266                          | 5.3%                            |
| HR, ICT & Organisational Development         | 5,492                              | 5,329                              | 163                          | 3.0%                            |
| Financial Services                           | 1,733                              | 1,739                              | (6)                          | (0.3)%                          |
| Governance, Strategy & Perfomance            | 5,777                              | 5,589                              | 188                          | 3.3%                            |
| Other Services                               | 2,419                              | 2,431                              | (12)                         | (0.5)%                          |
| SERVICES excl HEALTH & SOCIAL CARE           | 160,377                            | 158,424                            | 1,953                        | 1.2%                            |
| Health & Social Care (IJB)                   | 46,574                             | 50,396                             | (3,822)                      | (8.2)%                          |
| Health & Social Care (Non IJB)               | 172                                | 172                                | 0                            | 0.0%                            |
| Adjustment to reflect cost sharing agreement |                                    |                                    | 2,944                        |                                 |
| TOTAL SERVICES incl HEALTH & SOCIAL CARE     | 207,123                            | 208,992                            | 1,075                        | 0.5%                            |
| Loans Charges                                | 13,684                             | 13,546                             | 138                          | 1.0%                            |
| Provision for Contingencies and Inflation    | 2,741                              | 3,547                              | (806)                        | (29.4)%                         |
| Additional Costs                             | 15,920                             | 16,474                             | (554)                        | (3.5)%                          |
| Unallocated Savings                          | 19                                 | 213                                | (194)                        | (1021.1)%                       |
| TOTAL PROVISIONS                             | 18,680                             | 20,234                             | (1,554)                      | -8%                             |
| TOTAL GENERAL SERVICES EXPENDITURE           | 239,487                            | 242,772                            | (341)                        | 0%                              |
| Funded By:                                   |                                    |                                    |                              |                                 |
| Scottish Government Grant                    | 173,325                            | 173,325                            | 0                            | 0.0%                            |
| Council Tax                                  | 44,405                             | 44,405                             | 0                            | 0.0%                            |
| BRIS                                         | 1,882                              | 1,905                              | (23)                         | (1.2)%                          |
| Funded From Reserves:                        |                                    |                                    | 0                            | 0.0%                            |
| DSM c/f                                      |                                    |                                    | 0                            | 0.0%                            |
| Other ear marked reserves                    | 19,875                             | 20,193                             | (318)                        | (1.6)%                          |
| General                                      |                                    |                                    | 0                            | 0.0%                            |
| MIJB Adjustment                              |                                    | 2,944                              | 0                            | 0.0%                            |
|                                              |                                    |                                    |                              |                                 |
| TOTAL FUNDING                                | 239,487                            | 242,772                            | (341)                        | (0.1)%                          |