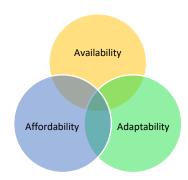

In development of your workforce planning summary, please consider the availability, affordability and adaptability of your workforce to meet the overall direction for your service over the next 3-5 years, underpinned by your service and financial plans.