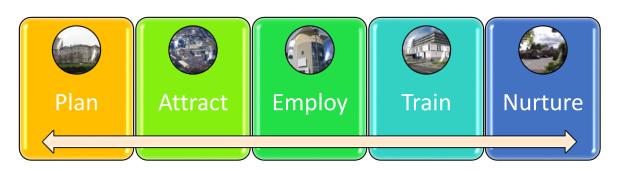

The Workforce Strategy five Pillars - Framework 2022 -25

Plan – supporting evidence-based workforce planning;

**Attract** – using domestic and ethical international recruitment to attract the best staff into health and care employment in Scotland;

**Train** – supporting staff through education and training to equip them with the skills required to deliver the best quality of care;

**Employ** – making health and social care organisations "employers of choice" by ensuring staff are, and feel, valued and rewarded;

Nurture – creating a workforce and leadership culture focusing on the health and wellbeing of all staff

| Service Area:     |  |
|-------------------|--|
| Responsible Lead: |  |
|                   |  |