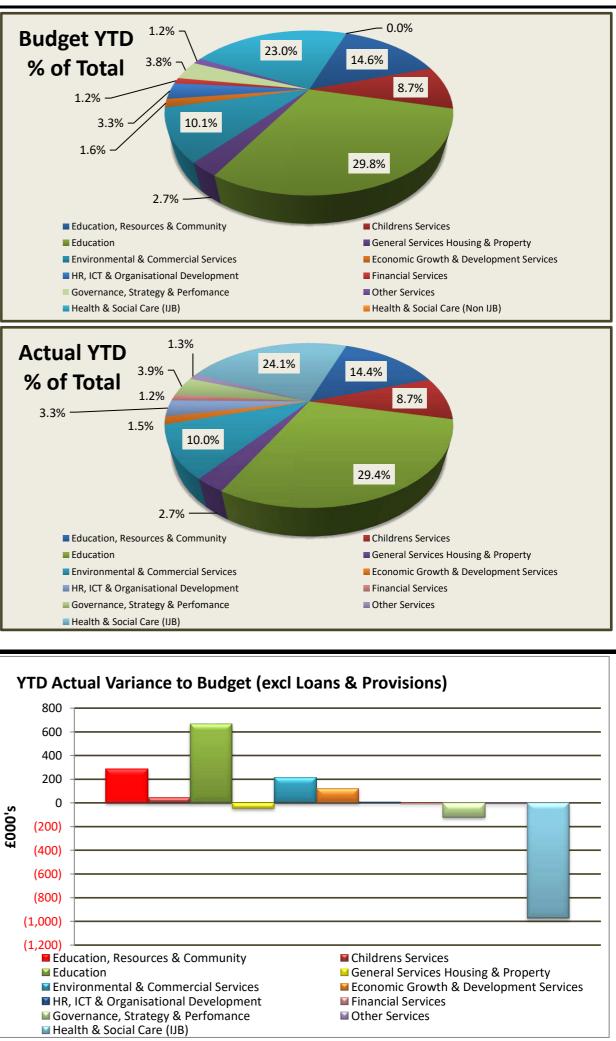

## **MORAY COUNCIL - APPENDIX 1 BUDGET MONITORING REPORT** QUARTER 2 to 30 SEPT 2022

| Service         2022/23<br>£000s         Sept 2022<br>£000s         Committed to<br>30 Sept 2022<br>£000s         vari<br>£0           Education, Resources & Community         29,286         15,656         15,368         15,656         15,368           Childrens Services         17,637         9,324         9,277         13,358         15,656         15,368         15,656         15,368         15,656         15,368         15,656         15,368         15,656         15,368         15,656         15,368         15,656         15,358         160         15,255         32,027         31,358         160         160         160         160         160         160         160         160         160         160         160         160         160         160         160         160         160         160         160         160         160         160         160         160         160         160         160         160         160         160         160         160         160         160         160         160         160         160         160         160         160         160         160         160         160         160         160         160         160         160         160         160         1                                                                                   |                                           |         |         |         |              |
|------------------------------------------------------------------------------------------------------------------------------------------------------------------------------------------------------------------------------------------------------------------------------------------------------------------------------------------------------------------------------------------------------------------------------------------------------------------------------------------------------------------------------------------------------------------------------------------------------------------------------------------------------------------------------------------------------------------------------------------------------------------------------------------------------------------------------------------------------------------------------------------------------------------------------------------------------------------------------------------------------------------------------------------------------------------------------------------------------------------------------------------------------------------------------------------------------------------------------------------------------------------------------------------------------------------------------------------------------------------|-------------------------------------------|---------|---------|---------|--------------|
| Service         £000s         £000s         30 Sept 2022<br>£000s         £000s           Education, Resources & Community         29,286         15,656         15,368           Childrens Services         17,637         9,324         9,277           Education         72,625         32,027         31,358           General Services Housing & Property         4,780         2,872         2,918           Environmental & Commercial Services         26,099         10,877         10,661           Economic Growth & Development Services         4,592         1,753         1,629           HR, ICT & Organisational Development         5,777         3,496         3,486           Financial Services         1,994         1,253         1,260           Governance, Strategy & Perfomance         6,525         4,080         4,200           Other Services         2,759         1,329         1,338           SERVICES excl HEALTH & SOCIAL CARE         172,074         82,667         81,495           Health & Social Care (IUB)         57,629         24,723         25,699           Health & Social Care (Non IJB)         160         (25)         (473)           TOTAL SERVICES incl HEALTH & SOCIAL CARE         229,863         107,365         106,721                                                                          |                                           |         | -       |         | Year to date |
| Education, Resources & Community         £000s           Education, Resources & Community         29,286         15,656         15,368           Childrens Services         17,637         9,324         9,277           Education         72,625         32,027         31,358           General Services Housing & Property         4,780         2,872         2,918           Environmental & Commercial Services         26,099         10,877         10,661           Economic Growth & Development Services         4,592         1,753         1,629           HR, ICT & Organisational Development         5,777         3,496         3,486           Financial Services         1,994         1,253         1,260           Governance, Strategy & Perfomance         6,525         4,080         4,200           Other Services         2,759         1,329         1,338           SERVICES excl HEALTH & SOCIAL CARE         172,074         82,667         81,495           Health & Social Care (IJB)         57,629         24,723         25,699           Health & Social Care (Non IJB)         160         (25)         (473)           TOTAL SERVICES incl HEALTH & SOCIAL CARE         229,863         107,365         106,721           Loans Charges <t< th=""><th>Service</th><th>· · ·</th><th>-</th><th></th><th>variance</th></t<> | Service                                   | · · ·   | -       |         | variance     |
| Education, Resources & Community         29,286         15,656         15,368           Childrens Services         17,637         9,324         9,277           Education         72,625         32,027         31,358           General Services Housing & Property         4,780         2,872         2,918           Environmental & Commercial Services         26,099         10,877         10,661           Economic Growth & Development Services         4,592         1,753         1,629           HR, ICT & Organisational Development         5,777         3,496         3,486           Financial Services         1,994         1,253         1,260           Governance, Strategy & Perfomance         6,525         4,080         4,200           Other Services         2,759         1,329         1,338           SERVICES excl HEALTH & SOCIAL CARE         172,074         82,667         81,495           Health & Social Care (IJB)         57,629         24,723         25,699           Health & Social Care (Non IJB)         160         (25)         (473)           TOTAL SERVICES incl HEALTH & SOCIAL CARE         229,863         107,365         106,721           Loans Charges         14,407         0         0         0                                                                                               |                                           | £000s   | £000s   |         | £000s        |
| Childrens Services       17,637       9,324       9,277         Education       72,625       32,027       31,358         General Services Housing & Property       4,780       2,872       2,918         Environmental & Commercial Services       26,099       10,877       10,661         Economic Growth & Development Services       4,592       1,753       1,629         HR, ICT & Organisational Development       5,777       3,496       3,486         Financial Services       1,994       1,253       1,260         Governance, Strategy & Perfomance       6,525       4,080       4,200         Other Services       2,759       1,329       1,338         SERVICES excl HEALTH & SOCIAL CARE       172,074       82,667       81,495         Health & Social Care (IJB)       57,629       24,723       25,699         Health & Social Care (Non IJB)       160       (25)       (473)         TOTAL SERVICES incl HEALTH & SOCIAL CARE       229,863       107,365       106,721         Loans Charges       14,407       0       0       0                                                                                                                                                                                                                                                                                                       | Education Descurres & Community           | 20.200  | 15.050  |         | 200          |
| Education       72,625       32,027       31,358         General Services Housing & Property       4,780       2,872       2,918         Environmental & Commercial Services       26,099       10,877       10,661         Economic Growth & Development Services       4,592       1,753       1,629         HR, ICT & Organisational Development       5,777       3,496       3,486         Financial Services       1,994       1,253       1,260         Governance, Strategy & Perfomance       6,525       4,080       4,200         Other Services       2,759       1,329       1,338         SERVICES excl HEALTH & SOCIAL CARE       172,074       82,667       81,495         Health & Social Care (IJB)       57,629       24,723       25,699         Health & Social Care (Non IJB)       160       (25)       (473)         TOTAL SERVICES incl HEALTH & SOCIAL CARE       229,863       107,365       106,721         Loans Charges       14,407       0       0       0                                                                                                                                                                                                                                                                                                                                                                       | •                                         | -       | -       | -       | 288          |
| General Services Housing & Property       4,780       2,872       2,918         Environmental & Commercial Services       26,099       10,877       10,661         Economic Growth & Development Services       4,592       1,753       1,629         HR, ICT & Organisational Development       5,777       3,496       3,486         Financial Services       1,994       1,253       1,260         Governance, Strategy & Perfomance       6,525       4,080       4,200         Other Services       2,759       1,329       1,338         SERVICES excl HEALTH & SOCIAL CARE       172,074       82,667       81,495         Health & Social Care (IJB)       57,629       24,723       25,699         Health & Social Care (Non IJB)       160       (25)       (473)         TOTAL SERVICES incl HEALTH & SOCIAL CARE       229,863       107,365       106,721         Loans Charges       14,407       0       0                                                                                                                                                                                                                                                                                                                                                                                                                                        |                                           |         |         |         |              |
| Environmental & Commercial Services       26,099       10,877       10,661         Economic Growth & Development Services       4,592       1,753       1,629         HR, ICT & Organisational Development       5,777       3,496       3,486         Financial Services       1,994       1,253       1,260         Governance, Strategy & Perfomance       6,525       4,080       4,200         Other Services       2,759       1,329       1,338         SERVICES excl HEALTH & SOCIAL CARE       172,074       82,667       81,495         Health & Social Care (IJB)       57,629       24,723       25,699         Health & Social Care (Non IJB)       160       (25)       (473)         TOTAL SERVICES incl HEALTH & SOCIAL CARE       229,863       107,365       106,721         Loans Charges       14,407       0       0         Provision for Contingencies and Inflation       4,247       0       0                                                                                                                                                                                                                                                                                                                                                                                                                                          |                                           |         |         |         |              |
| Economic Growth & Development Services       4,592       1,753       1,629         HR, ICT & Organisational Development       5,777       3,496       3,486         Financial Services       1,994       1,253       1,260         Governance, Strategy & Perfomance       6,525       4,080       4,200         Other Services       2,759       1,329       1,338         SERVICES excl HEALTH & SOCIAL CARE       172,074       82,667       81,495         Health & Social Care (IJB)       57,629       24,723       25,699         Health & Social Care (Non IJB)       160       (25)       (473)         TOTAL SERVICES incl HEALTH & SOCIAL CARE       229,863       107,365       106,721         Loans Charges       14,407       0       0       0                                                                                                                                                                                                                                                                                                                                                                                                                                                                                                                                                                                                   |                                           |         |         |         |              |
| HR, ICT & Organisational Development       5,777       3,496       3,486         Financial Services       1,994       1,253       1,260         Governance, Strategy & Perfomance       6,525       4,080       4,200         Other Services       2,759       1,329       1,338         SERVICES excl HEALTH & SOCIAL CARE       172,074       82,667       81,495         Health & Social Care (IJB)       57,629       24,723       25,699         Health & Social Care (Non IJB)       160       (25)       (473)         TOTAL SERVICES incl HEALTH & SOCIAL CARE       229,863       107,365       106,721         Loans Charges       14,407       0       0         Provision for Contingencies and Inflation       4,247       0       0                                                                                                                                                                                                                                                                                                                                                                                                                                                                                                                                                                                                                |                                           |         |         |         | 216          |
| Financial Services       1,994       1,253       1,260         Governance, Strategy & Perfomance       6,525       4,080       4,200         Other Services       2,759       1,329       1,338         SERVICES excl HEALTH & SOCIAL CARE       172,074       82,667       81,495         Health & Social Care (IJB)       57,629       24,723       25,699         Health & Social Care (Non IJB)       160       (25)       (473)         TOTAL SERVICES incl HEALTH & SOCIAL CARE       229,863       107,365       106,721         Loans Charges       14,407       0       0         Provision for Contingencies and Inflation       4,247       0       0                                                                                                                                                                                                                                                                                                                                                                                                                                                                                                                                                                                                                                                                                                 | •                                         |         |         |         |              |
| Governance, Strategy & Perfomance       6,525       4,080       4,200         Other Services       2,759       1,329       1,338         SERVICES excl HEALTH & SOCIAL CARE       172,074       82,667       81,495         Health & Social Care (IJB)       57,629       24,723       25,699         Health & Social Care (Non IJB)       160       (25)       (473)         TOTAL SERVICES incl HEALTH & SOCIAL CARE       229,863       107,365       106,721         Loans Charges       14,407       0       0         Provision for Contingencies and Inflation       4,247       0       0                                                                                                                                                                                                                                                                                                                                                                                                                                                                                                                                                                                                                                                                                                                                                                |                                           |         |         |         | 10           |
| Other Services         2,759         1,329         1,338           SERVICES excl HEALTH & SOCIAL CARE         172,074         82,667         81,495           Health & Social Care (IJB)         57,629         24,723         25,699           Health & Social Care (Non IJB)         160         (25)         (473)           TOTAL SERVICES incl HEALTH & SOCIAL CARE         229,863         107,365         106,721           Loans Charges         14,407         0         0           Provision for Contingencies and Inflation         4,247         0         0                                                                                                                                                                                                                                                                                                                                                                                                                                                                                                                                                                                                                                                                                                                                                                                        | Financial Services                        | 1,994   | 1,253   | 1,260   | (7)          |
| SERVICES excl HEALTH & SOCIAL CARE172,07482,66781,495Health & Social Care (IJB)<br>Health & Social Care (Non IJB)57,629<br>16024,723<br>(25)25,699<br>(473)TOTAL SERVICES incl HEALTH & SOCIAL CARE229,863107,365106,721Loans Charges14,40700Provision for Contingencies and Inflation4,24700                                                                                                                                                                                                                                                                                                                                                                                                                                                                                                                                                                                                                                                                                                                                                                                                                                                                                                                                                                                                                                                                    | Governance, Strategy & Perfomance         | 6,525   | 4,080   | 4,200   | (120)        |
| Health & Social Care (IJB)       57,629       24,723       25,699         Health & Social Care (Non IJB)       160       (25)       (473)         TOTAL SERVICES incl HEALTH & SOCIAL CARE       229,863       107,365       106,721         Loans Charges       14,407       0       0         Provision for Contingencies and Inflation       4,247       0       0                                                                                                                                                                                                                                                                                                                                                                                                                                                                                                                                                                                                                                                                                                                                                                                                                                                                                                                                                                                            | Other Services                            | 2,759   | 1,329   | 1,338   | (9)          |
| Health & Social Care (Non IJB)160(25)(473)TOTAL SERVICES incl HEALTH & SOCIAL CARE229,863107,365106,721Loans Charges14,40700Provision for Contingencies and Inflation4,24700                                                                                                                                                                                                                                                                                                                                                                                                                                                                                                                                                                                                                                                                                                                                                                                                                                                                                                                                                                                                                                                                                                                                                                                     | SERVICES excl HEALTH & SOCIAL CARE        | 172,074 | 82,667  | 81,495  | 1,172        |
| TOTAL SERVICES incl HEALTH & SOCIAL CARE229,863107,365106,721Loans Charges14,40700Provision for Contingencies and Inflation4,24700                                                                                                                                                                                                                                                                                                                                                                                                                                                                                                                                                                                                                                                                                                                                                                                                                                                                                                                                                                                                                                                                                                                                                                                                                               | Health & Social Care (IJB)                | 57,629  | 24,723  | 25,699  | (976)        |
| Loans Charges14,40700Provision for Contingencies and Inflation4,24700                                                                                                                                                                                                                                                                                                                                                                                                                                                                                                                                                                                                                                                                                                                                                                                                                                                                                                                                                                                                                                                                                                                                                                                                                                                                                            | Health & Social Care (Non IJB)            | 160     | (25)    | (473)   | 448          |
| Provision for Contingencies and Inflation 4,247 0 0                                                                                                                                                                                                                                                                                                                                                                                                                                                                                                                                                                                                                                                                                                                                                                                                                                                                                                                                                                                                                                                                                                                                                                                                                                                                                                              | TOTAL SERVICES incl HEALTH & SOCIAL CARE  | 229,863 | 107,365 | 106,721 | 644          |
| -                                                                                                                                                                                                                                                                                                                                                                                                                                                                                                                                                                                                                                                                                                                                                                                                                                                                                                                                                                                                                                                                                                                                                                                                                                                                                                                                                                | Loans Charges                             | 14,407  | 0       | 0       | 0            |
|                                                                                                                                                                                                                                                                                                                                                                                                                                                                                                                                                                                                                                                                                                                                                                                                                                                                                                                                                                                                                                                                                                                                                                                                                                                                                                                                                                  | Provision for Contingencies and Inflation | 4,247   | 0       | 0       | 0            |
| Additional Costs 3,661 0 0                                                                                                                                                                                                                                                                                                                                                                                                                                                                                                                                                                                                                                                                                                                                                                                                                                                                                                                                                                                                                                                                                                                                                                                                                                                                                                                                       | Additional Costs                          | 3,661   | 0       | 0       | 0            |
| Unallocated Savings 429 0 0                                                                                                                                                                                                                                                                                                                                                                                                                                                                                                                                                                                                                                                                                                                                                                                                                                                                                                                                                                                                                                                                                                                                                                                                                                                                                                                                      | Unallocated Savings                       | 429     | 0       | 0       | 0            |
| TOTAL PROVISIONS8,33700                                                                                                                                                                                                                                                                                                                                                                                                                                                                                                                                                                                                                                                                                                                                                                                                                                                                                                                                                                                                                                                                                                                                                                                                                                                                                                                                          | TOTAL PROVISIONS                          | 8,337   | 0       | 0       | 0            |
| TOTAL GENERAL SERVICES EXPENDITURE 252,607 107,365 106,721                                                                                                                                                                                                                                                                                                                                                                                                                                                                                                                                                                                                                                                                                                                                                                                                                                                                                                                                                                                                                                                                                                                                                                                                                                                                                                       | TOTAL GENERAL SERVICES EXPENDITURE        | 252,607 | 107,365 | 106,721 | 644          |