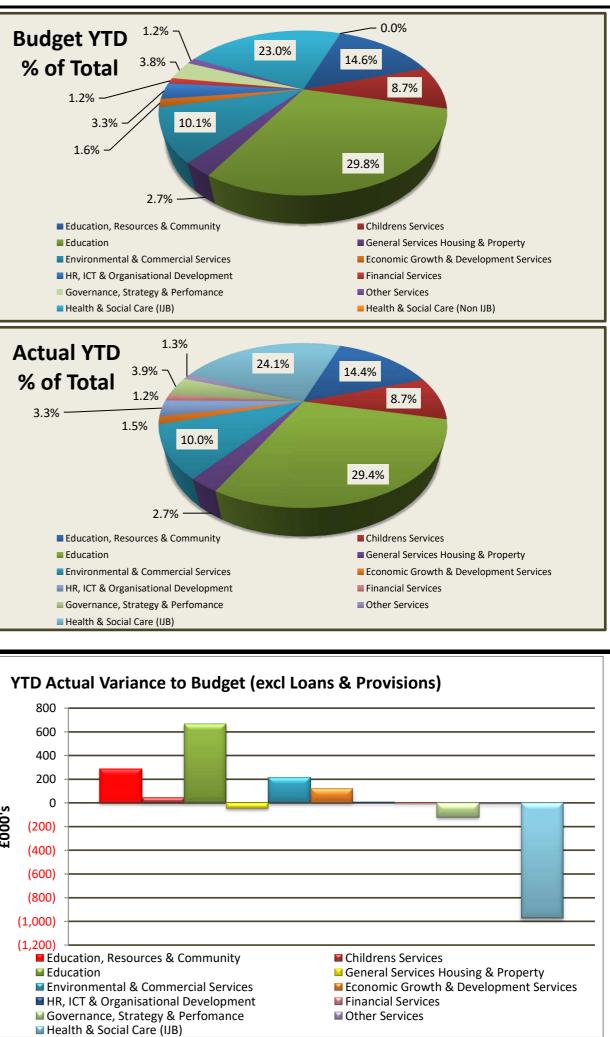

## **MORAY COUNCIL - APPENDIX 1 BUDGET MONITORING REPORT** QUARTER 2 to 30 SEPT 2022

| Service         2022/23<br>£000s         Sept 2022<br>£000s         Committed to<br>30 Sept 2022<br>£000s         vari<br>£0           Education, Resources & Community         29,286         15,656         15,368         15,656         15,368           Childrens Services         17,637         9,324         9,277         13,358         15,656         15,368         15,656         15,368         15,656         15,368         15,656         15,368         15,656         15,368         15,656         15,368         15,656         15,358         160         15,255         32,027         31,358         160         160         160         160         160         160         160         160         160         160         160         160         160         160         160         160         160         160         160         160         160         160         160         160         160         160         160         160         160         160         160         160         160         160         160         160         160         160         160         160         160         160         160         160         160         160         160         160         160         160         160         160         1                                                                                   |                                           |         |         |         |              |
|------------------------------------------------------------------------------------------------------------------------------------------------------------------------------------------------------------------------------------------------------------------------------------------------------------------------------------------------------------------------------------------------------------------------------------------------------------------------------------------------------------------------------------------------------------------------------------------------------------------------------------------------------------------------------------------------------------------------------------------------------------------------------------------------------------------------------------------------------------------------------------------------------------------------------------------------------------------------------------------------------------------------------------------------------------------------------------------------------------------------------------------------------------------------------------------------------------------------------------------------------------------------------------------------------------------------------------------------------------------|-------------------------------------------|---------|---------|---------|--------------|
| Service         £000s         £000s         30 Sept 2022<br>£000s         £000s           Education, Resources & Community         29,286         15,656         15,368           Childrens Services         17,637         9,324         9,277           Education         72,625         32,027         31,358           General Services Housing & Property         4,780         2,872         2,918           Environmental & Commercial Services         26,099         10,877         10,661           Economic Growth & Development Services         4,592         1,753         1,629           HR, ICT & Organisational Development         5,777         3,496         3,486           Financial Services         1,994         1,253         1,260           Governance, Strategy & Perfomance         6,525         4,080         4,200           Other Services         2,759         1,329         1,338           SERVICES excl HEALTH & SOCIAL CARE         172,074         82,667         81,495           Health & Social Care (IUB)         57,629         24,723         25,699           Health & Social Care (Non IJB)         160         (25)         (473)           TOTAL SERVICES incl HEALTH & SOCIAL CARE         229,863         107,365         106,721                                                                          |                                           |         | -       |         | Year to date |
| Education, Resources & Community         £000s           Education, Resources & Community         29,286         15,656         15,368           Childrens Services         17,637         9,324         9,277           Education         72,625         32,027         31,358           General Services Housing & Property         4,780         2,872         2,918           Environmental & Commercial Services         26,099         10,877         10,661           Economic Growth & Development Services         4,592         1,753         1,629           HR, ICT & Organisational Development         5,777         3,496         3,486           Financial Services         1,994         1,253         1,260           Governance, Strategy & Perfomance         6,525         4,080         4,200           Other Services         2,759         1,329         1,338           SERVICES excl HEALTH & SOCIAL CARE         172,074         82,667         81,495           Health & Social Care (IJB)         57,629         24,723         25,699           Health & Social Care (Non IJB)         160         (25)         (473)           TOTAL SERVICES incl HEALTH & SOCIAL CARE         229,863         107,365         106,721           Loans Charges <t< th=""><th>Service</th><th>· · ·</th><th>-</th><th></th><th>variance</th></t<> | Service                                   | · · ·   | -       |         | variance     |
| Education, Resources & Community         29,286         15,656         15,368           Childrens Services         17,637         9,324         9,277           Education         72,625         32,027         31,358           General Services Housing & Property         4,780         2,872         2,918           Environmental & Commercial Services         26,099         10,877         10,661           Economic Growth & Development Services         4,592         1,753         1,629           HR, ICT & Organisational Development         5,777         3,496         3,486           Financial Services         1,994         1,253         1,260           Governance, Strategy & Perfomance         6,525         4,080         4,200           Other Services         2,759         1,329         1,338           SERVICES excl HEALTH & SOCIAL CARE         172,074         82,667         81,495           Health & Social Care (IJB)         57,629         24,723         25,699           Health & Social Care (Non IJB)         160         (25)         (473)           TOTAL SERVICES incl HEALTH & SOCIAL CARE         229,863         107,365         106,721           Loans Charges         14,407         0         0         0                                                                                               |                                           | £000s   | £000s   |         | £000s        |
| Childrens Services       17,637       9,324       9,277         Education       72,625       32,027       31,358         General Services Housing & Property       4,780       2,872       2,918         Environmental & Commercial Services       26,099       10,877       10,661         Economic Growth & Development Services       4,592       1,753       1,629         HR, ICT & Organisational Development       5,777       3,496       3,486         Financial Services       1,994       1,253       1,260         Governance, Strategy & Perfomance       6,525       4,080       4,200         Other Services       2,759       1,329       1,338         SERVICES excl HEALTH & SOCIAL CARE       172,074       82,667       81,495         Health & Social Care (IJB)       57,629       24,723       25,699         Health & Social Care (Non IJB)       160       (25)       (473)         TOTAL SERVICES incl HEALTH & SOCIAL CARE       229,863       107,365       106,721         Loans Charges       14,407       0       0       0                                                                                                                                                                                                                                                                                                       | Education Descurres & Community           | 20.200  | 15.050  |         | 200          |
| Education       72,625       32,027       31,358         General Services Housing & Property       4,780       2,872       2,918         Environmental & Commercial Services       26,099       10,877       10,661         Economic Growth & Development Services       4,592       1,753       1,629         HR, ICT & Organisational Development       5,777       3,496       3,486         Financial Services       1,994       1,253       1,260         Governance, Strategy & Perfomance       6,525       4,080       4,200         Other Services       2,759       1,329       1,338         SERVICES excl HEALTH & SOCIAL CARE       172,074       82,667       81,495         Health & Social Care (IJB)       57,629       24,723       25,699         Health & Social Care (Non IJB)       160       (25)       (473)         TOTAL SERVICES incl HEALTH & SOCIAL CARE       229,863       107,365       106,721         Loans Charges       14,407       0       0       0                                                                                                                                                                                                                                                                                                                                                                       | •                                         | -       | -       | -       | 288          |
| General Services Housing & Property       4,780       2,872       2,918         Environmental & Commercial Services       26,099       10,877       10,661         Economic Growth & Development Services       4,592       1,753       1,629         HR, ICT & Organisational Development       5,777       3,496       3,486         Financial Services       1,994       1,253       1,260         Governance, Strategy & Perfomance       6,525       4,080       4,200         Other Services       2,759       1,329       1,338         SERVICES excl HEALTH & SOCIAL CARE       172,074       82,667       81,495         Health & Social Care (IJB)       57,629       24,723       25,699         Health & Social Care (Non IJB)       160       (25)       (473)         TOTAL SERVICES incl HEALTH & SOCIAL CARE       229,863       107,365       106,721         Loans Charges       14,407       0       0                                                                                                                                                                                                                                                                                                                                                                                                                                        |                                           |         |         |         |              |
| Environmental & Commercial Services       26,099       10,877       10,661         Economic Growth & Development Services       4,592       1,753       1,629         HR, ICT & Organisational Development       5,777       3,496       3,486         Financial Services       1,994       1,253       1,260         Governance, Strategy & Perfomance       6,525       4,080       4,200         Other Services       2,759       1,329       1,338         SERVICES excl HEALTH & SOCIAL CARE       172,074       82,667       81,495         Health & Social Care (IJB)       57,629       24,723       25,699         Health & Social Care (Non IJB)       160       (25)       (473)         TOTAL SERVICES incl HEALTH & SOCIAL CARE       229,863       107,365       106,721         Loans Charges       14,407       0       0         Provision for Contingencies and Inflation       4,247       0       0                                                                                                                                                                                                                                                                                                                                                                                                                                          |                                           |         |         |         |              |
| Economic Growth & Development Services       4,592       1,753       1,629         HR, ICT & Organisational Development       5,777       3,496       3,486         Financial Services       1,994       1,253       1,260         Governance, Strategy & Perfomance       6,525       4,080       4,200         Other Services       2,759       1,329       1,338         SERVICES excl HEALTH & SOCIAL CARE       172,074       82,667       81,495         Health & Social Care (IJB)       57,629       24,723       25,699         Health & Social Care (Non IJB)       160       (25)       (473)         TOTAL SERVICES incl HEALTH & SOCIAL CARE       229,863       107,365       106,721         Loans Charges       14,407       0       0       0                                                                                                                                                                                                                                                                                                                                                                                                                                                                                                                                                                                                   |                                           |         |         |         |              |
| HR, ICT & Organisational Development       5,777       3,496       3,486         Financial Services       1,994       1,253       1,260         Governance, Strategy & Perfomance       6,525       4,080       4,200         Other Services       2,759       1,329       1,338         SERVICES excl HEALTH & SOCIAL CARE       172,074       82,667       81,495         Health & Social Care (IJB)       57,629       24,723       25,699         Health & Social Care (Non IJB)       160       (25)       (473)         TOTAL SERVICES incl HEALTH & SOCIAL CARE       229,863       107,365       106,721         Loans Charges       14,407       0       0         Provision for Contingencies and Inflation       4,247       0       0                                                                                                                                                                                                                                                                                                                                                                                                                                                                                                                                                                                                                |                                           |         |         |         | 216          |
| Financial Services       1,994       1,253       1,260         Governance, Strategy & Perfomance       6,525       4,080       4,200         Other Services       2,759       1,329       1,338         SERVICES excl HEALTH & SOCIAL CARE       172,074       82,667       81,495         Health & Social Care (IJB)       57,629       24,723       25,699         Health & Social Care (Non IJB)       160       (25)       (473)         TOTAL SERVICES incl HEALTH & SOCIAL CARE       229,863       107,365       106,721         Loans Charges       14,407       0       0         Provision for Contingencies and Inflation       4,247       0       0                                                                                                                                                                                                                                                                                                                                                                                                                                                                                                                                                                                                                                                                                                 | •                                         |         |         |         |              |
| Governance, Strategy & Perfomance       6,525       4,080       4,200         Other Services       2,759       1,329       1,338         SERVICES excl HEALTH & SOCIAL CARE       172,074       82,667       81,495         Health & Social Care (IJB)       57,629       24,723       25,699         Health & Social Care (Non IJB)       160       (25)       (473)         TOTAL SERVICES incl HEALTH & SOCIAL CARE       229,863       107,365       106,721         Loans Charges       14,407       0       0         Provision for Contingencies and Inflation       4,247       0       0                                                                                                                                                                                                                                                                                                                                                                                                                                                                                                                                                                                                                                                                                                                                                                |                                           |         |         |         | 10           |
| Other Services         2,759         1,329         1,338           SERVICES excl HEALTH & SOCIAL CARE         172,074         82,667         81,495           Health & Social Care (IJB)         57,629         24,723         25,699           Health & Social Care (Non IJB)         160         (25)         (473)           TOTAL SERVICES incl HEALTH & SOCIAL CARE         229,863         107,365         106,721           Loans Charges         14,407         0         0           Provision for Contingencies and Inflation         4,247         0         0                                                                                                                                                                                                                                                                                                                                                                                                                                                                                                                                                                                                                                                                                                                                                                                        | Financial Services                        | 1,994   | 1,253   | 1,260   | (7)          |
| SERVICES excl HEALTH & SOCIAL CARE172,07482,66781,495Health & Social Care (IJB)<br>Health & Social Care (Non IJB)57,629<br>16024,723<br>(25)25,699<br>(473)TOTAL SERVICES incl HEALTH & SOCIAL CARE229,863107,365106,721Loans Charges14,40700Provision for Contingencies and Inflation4,24700                                                                                                                                                                                                                                                                                                                                                                                                                                                                                                                                                                                                                                                                                                                                                                                                                                                                                                                                                                                                                                                                    | Governance, Strategy & Perfomance         | 6,525   | 4,080   | 4,200   | (120)        |
| Health & Social Care (IJB)       57,629       24,723       25,699         Health & Social Care (Non IJB)       160       (25)       (473)         TOTAL SERVICES incl HEALTH & SOCIAL CARE       229,863       107,365       106,721         Loans Charges       14,407       0       0         Provision for Contingencies and Inflation       4,247       0       0                                                                                                                                                                                                                                                                                                                                                                                                                                                                                                                                                                                                                                                                                                                                                                                                                                                                                                                                                                                            | Other Services                            | 2,759   | 1,329   | 1,338   | (9)          |
| Health & Social Care (Non IJB)160(25)(473)TOTAL SERVICES incl HEALTH & SOCIAL CARE229,863107,365106,721Loans Charges14,40700Provision for Contingencies and Inflation4,24700                                                                                                                                                                                                                                                                                                                                                                                                                                                                                                                                                                                                                                                                                                                                                                                                                                                                                                                                                                                                                                                                                                                                                                                     | SERVICES excl HEALTH & SOCIAL CARE        | 172,074 | 82,667  | 81,495  | 1,172        |
| TOTAL SERVICES incl HEALTH & SOCIAL CARE229,863107,365106,721Loans Charges14,40700Provision for Contingencies and Inflation4,24700                                                                                                                                                                                                                                                                                                                                                                                                                                                                                                                                                                                                                                                                                                                                                                                                                                                                                                                                                                                                                                                                                                                                                                                                                               | Health & Social Care (IJB)                | 57,629  | 24,723  | 25,699  | (976)        |
| Loans Charges14,40700Provision for Contingencies and Inflation4,24700                                                                                                                                                                                                                                                                                                                                                                                                                                                                                                                                                                                                                                                                                                                                                                                                                                                                                                                                                                                                                                                                                                                                                                                                                                                                                            | Health & Social Care (Non IJB)            | 160     | (25)    | (473)   | 448          |
| Provision for Contingencies and Inflation 4,247 0 0                                                                                                                                                                                                                                                                                                                                                                                                                                                                                                                                                                                                                                                                                                                                                                                                                                                                                                                                                                                                                                                                                                                                                                                                                                                                                                              | TOTAL SERVICES incl HEALTH & SOCIAL CARE  | 229,863 | 107,365 | 106,721 | 644          |
| -                                                                                                                                                                                                                                                                                                                                                                                                                                                                                                                                                                                                                                                                                                                                                                                                                                                                                                                                                                                                                                                                                                                                                                                                                                                                                                                                                                | Loans Charges                             | 14,407  | 0       | 0       | 0            |
|                                                                                                                                                                                                                                                                                                                                                                                                                                                                                                                                                                                                                                                                                                                                                                                                                                                                                                                                                                                                                                                                                                                                                                                                                                                                                                                                                                  | Provision for Contingencies and Inflation | 4,247   | 0       | 0       | 0            |
| Additional Costs 3,661 0 0                                                                                                                                                                                                                                                                                                                                                                                                                                                                                                                                                                                                                                                                                                                                                                                                                                                                                                                                                                                                                                                                                                                                                                                                                                                                                                                                       | Additional Costs                          | 3,661   | 0       | 0       | 0            |
| Unallocated Savings 429 0 0                                                                                                                                                                                                                                                                                                                                                                                                                                                                                                                                                                                                                                                                                                                                                                                                                                                                                                                                                                                                                                                                                                                                                                                                                                                                                                                                      | Unallocated Savings                       | 429     | 0       | 0       | 0            |
| TOTAL PROVISIONS8,33700                                                                                                                                                                                                                                                                                                                                                                                                                                                                                                                                                                                                                                                                                                                                                                                                                                                                                                                                                                                                                                                                                                                                                                                                                                                                                                                                          | TOTAL PROVISIONS                          | 8,337   | 0       | 0       | 0            |
| TOTAL GENERAL SERVICES EXPENDITURE 252,607 107,365 106,721                                                                                                                                                                                                                                                                                                                                                                                                                                                                                                                                                                                                                                                                                                                                                                                                                                                                                                                                                                                                                                                                                                                                                                                                                                                                                                       | TOTAL GENERAL SERVICES EXPENDITURE        | 252,607 | 107,365 | 106,721 | 644          |