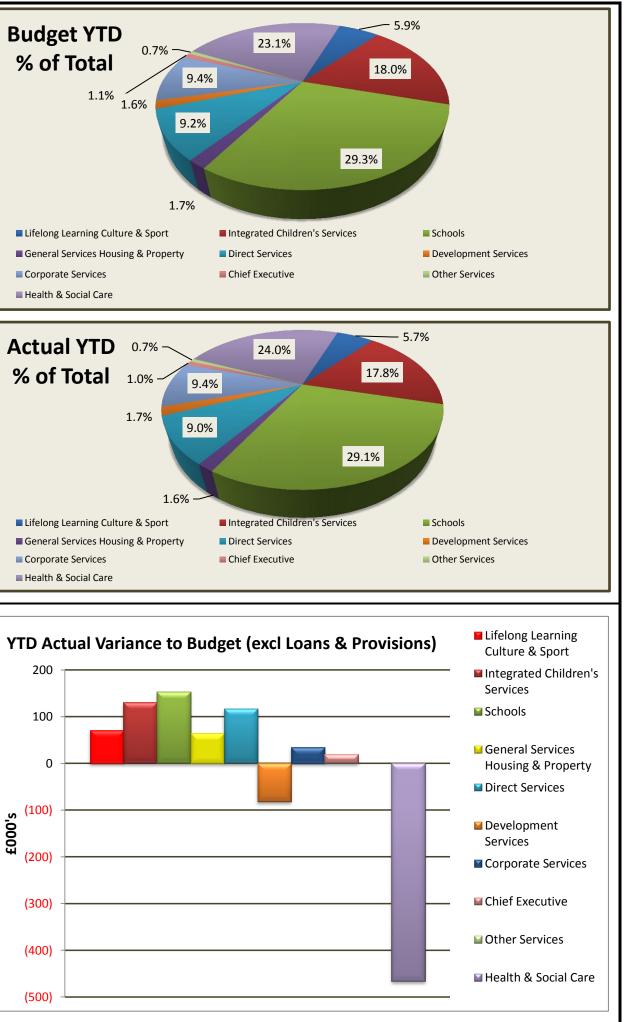

## **MORAY COUNCIL - APPENDIX 1.1 BUDGET MONITORING REPORT** QUARTER 1 to 30th JUNE 2019

| Service                                   | Revised Budget<br>2019/20<br>£000s | Budget to 30<br>June 2019<br>£000s | Actual &<br>Committed to<br>30 Jun 2019<br>£000s | Year to date<br>variance<br>£000s |
|-------------------------------------------|------------------------------------|------------------------------------|--------------------------------------------------|-----------------------------------|
| Lifelong Learning Culture & Sport         | 10,008                             | 2,933                              | 2,862                                            | 71                                |
| Integrated Children's Services            | 31,342                             | 9,031                              | 8,900                                            | 131                               |
| Schools                                   | 58,597                             | 14,685                             | 14,532                                           | 153                               |
| General Services Housing & Property       | 3,166                              | 842                                | 777                                              | 65                                |
| Direct Services                           | 21,832                             | 4,630                              | 4,513                                            | 117                               |
| Development Services                      | 3,456                              | 786                                | 868                                              | (82)                              |
| Corporate Services                        | 10,643                             | 4,726                              | 4,691                                            | 35                                |
| Chief Executive                           | 1,850                              | 527                                | 507                                              | 20                                |
| Other Services                            | 1,988                              | 351                                | 351                                              | 0                                 |
| SERVICES excl HEALTH & SOCIAL CARE        | 142,882                            | 38,511                             | 38,001                                           | 510                               |
| Health & Social Care                      | 42,121                             | 11,545                             | 12,011                                           | (466)                             |
| TOTAL SERVICES incl HEALTH & SOCIAL CARE  | 185,003                            | 50,056                             | 50,012                                           | 44                                |
| Loans Charges                             | 13,507                             | 0                                  | 0                                                | 0                                 |
| Provision for Contingencies and Inflation | 842                                | 0                                  | 0                                                | 0                                 |
| Additional Costs                          | 7,910                              | 0                                  | 0                                                | 0                                 |
| Unallocated Savings                       | 130                                | 0                                  | 0                                                | 0                                 |
| TOTAL PROVISIONS                          | 8,882                              | 0                                  | 0                                                | 0                                 |
| TOTAL GENERAL SERVICES EXPENDITURE        | 207,392                            | 50,056                             | 50,012                                           | 44                                |

## **Commentary on Quarter 1 Performance**

Underspend on children with disabilities residential contract

Devolved school budgets are underspent for both primary and secondary, with an overspend on Central Supply

Moray Integrated Joint Board is overspent to date, the figure reported here is the Council's element of the Health & Social Care budget.