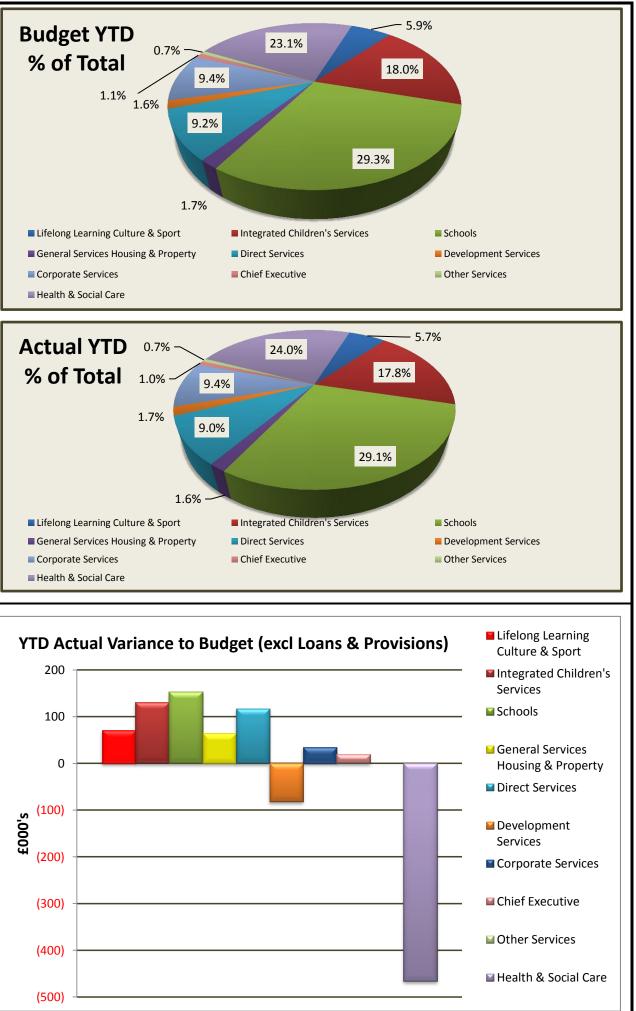

## **MORAY COUNCIL - APPENDIX 1.1 BUDGET MONITORING REPORT** QUARTER 1 to 30th JUNE 2019

| Service                                   | Revised Budget<br>2019/20<br>£000s | Budget to 30<br>June 2019<br>£000s | Actual &<br>Committed to<br>30 Jun 2019<br>£000s | Year to date<br>variance<br>£000s |
|-------------------------------------------|------------------------------------|------------------------------------|--------------------------------------------------|-----------------------------------|
| Lifelong Learning Culture & Sport         | 10,008                             | 2,933                              | 2,862                                            | 71                                |
| Integrated Children's Services            | 31,342                             | 9,031                              | 8,900                                            | 131                               |
| Schools                                   | 58,597                             | 14,685                             | 14,532                                           | 153                               |
| General Services Housing & Property       | 3,166                              | 842                                | 777                                              | 65                                |
| Direct Services                           | 21,832                             | 4,630                              | 4,513                                            | 117                               |
| Development Services                      | 3,456                              | 786                                | 868                                              | (82)                              |
| Corporate Services                        | 10,643                             | 4,726                              | 4,691                                            | 35                                |
| Chief Executive                           | 1,850                              | 527                                | 507                                              | 20                                |
| Other Services                            | 1,988                              | 351                                | 351                                              | 0                                 |
| SERVICES excl HEALTH & SOCIAL CARE        | 142,882                            | 38,511                             | 38,001                                           | 510                               |
| Health & Social Care                      | 42,121                             | 11,545                             | 12,011                                           | (466)                             |
| TOTAL SERVICES incl HEALTH & SOCIAL CARE  | 185,003                            | 50,056                             | 50,012                                           | 44                                |
| Loans Charges                             | 13,507                             | 0                                  | 0                                                | 0                                 |
| Provision for Contingencies and Inflation | 842                                | 0                                  | 0                                                | 0                                 |
| Additional Costs                          | 7,910                              | 0                                  | 0                                                | 0                                 |
| Unallocated Savings                       | 130                                | 0                                  | 0                                                | 0                                 |
| TOTAL PROVISIONS                          | 8,882                              | 0                                  | 0                                                | 0                                 |
| TOTAL GENERAL SERVICES EXPENDITURE        | 207,392                            | 50,056                             | 50,012                                           | 44                                |