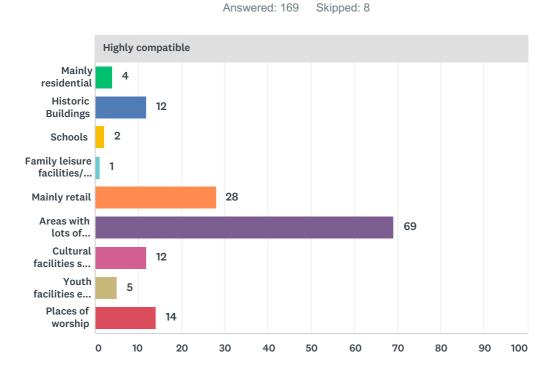

Q7 We would like your views on whether SEVs should be allowed to open near particular areas and types of building. Please state how compatible an SEV would be near to the following types of area or building.

Yes

Yes

|                                                   | YES           | TOTAL |
|---------------------------------------------------|---------------|-------|
| Mainly residential                                | 100.00%       |       |
| wanny residential                                 | 4             | 4     |
| Historic Buildings                                | 100.00%       |       |
|                                                   | 12            | 12    |
| Schools                                           | 100.00%       |       |
|                                                   | 2             | 2     |
| Family leisure facilities/ children's play areas  | 100.00%       |       |
|                                                   | 1             | 1     |
| Mainly retail                                     | 100.00%       |       |
|                                                   | 28            | 28    |
| Areas with lots of night-time entertainment.      | 100.00%       |       |
|                                                   | 69            | 69    |
| Cultural facilities such as galleries and museums | 100.00%       | 40    |
|                                                   | 12            | 12    |
| Youth facilities e.g. youth hostels               | 100.00%       | E     |
|                                                   | 5             | 5     |
| Places of worship                                 | 100.00%<br>14 | 14    |
| 0.7                                               | 17            | 1-1   |
| Quite compatible                                  |               |       |
|                                                   | YES           | TOTAL |
| Mainly residential                                | 100.00%       | 4.0   |
|                                                   | 18            | 18    |
| Historic Buildings                                | 100.00%<br>23 | 23    |
|                                                   |               | 23    |
| Schools                                           | 100.00%<br>6  | 6     |
| E                                                 |               |       |
| Family leisure facilities/ children's play areas  | 100.00%       | 6     |
| MARIN CONT                                        |               |       |
| Mainly retail                                     | 100.00%<br>35 | 35    |