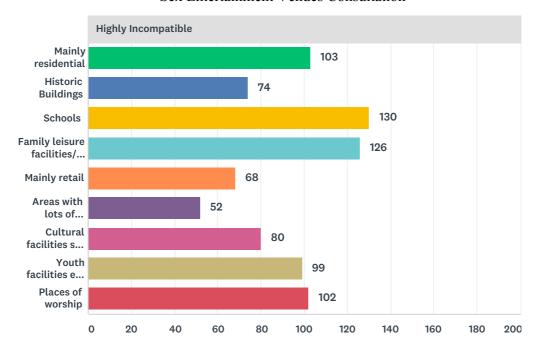

| Areas with lots of night-time entertainment.      | 100.00%<br>24 | 24    |
|---------------------------------------------------|---------------|-------|
| Cultural facilities such as galleries and museums | 100.00%       |       |
|                                                   | 20            | 20    |
| Youth facilities e.g. youth hostels               | 100.00%       | 9     |
| Places of worship                                 | 100.00%<br>7  | 7     |
| Neither                                           |               |       |
|                                                   | YES           | TOTAL |
| Mainly residential                                | 100.00%<br>19 | 19    |
| Historic Buildings                                | 100.00%<br>32 | 32    |
| Schools                                           | 100.00%<br>15 | 15    |
| Family leisure facilities/ children's play areas  | 100.00%       |       |
| . a.m., coare teames, c.materie play areas        | 18            | 18    |
| Mainly retail                                     | 100.00%<br>23 | 23    |
| Areas with lots of night-time entertainment.      | 100.00%<br>17 | 17    |
| Cultural facilities such as galleries and museums | 100.00%<br>36 | 36    |
| Youth facilities e.g. youth hostels               | 100.00%<br>32 | 32    |
| Places of worship                                 | 100.00%<br>27 | 27    |
| Quite incompatible                                |               |       |
|                                                   | YES           | TOTAL |
| Mainly residential                                | 100.00%<br>20 | 20    |
| Historic Buildings                                | 100.00%<br>19 | 19    |
| Schools                                           | 100.00%       | 8     |
| Family leisure facilities/ children's play areas  | 100.00%       |       |
|                                                   | 11            | 11    |
| Mainly retail                                     | 100.00%<br>10 | 10    |
| Areas with lots of night-time entertainment.      | 100.00%<br>6  | 6     |
| Cultural facilities such as galleries and museums | 100.00%<br>14 | 14    |
| Youth facilities e.g. youth hostels               | 100.00%<br>14 | 14    |
| Places of worship                                 | 100.00%       | 12    |
| Highly Incompatible                               |               |       |
|                                                   | YES           | TOTAL |
| Mainly residential                                | 100.00%       |       |
|                                                   | 103           | 103   |
|                                                   |               |       |

| Historic Buildings                                | 100.00% |     |
|---------------------------------------------------|---------|-----|
|                                                   | 74      | 74  |
| Schools                                           | 100.00% |     |
|                                                   | 130     | 130 |
| Family leisure facilities/ children's play areas  | 100.00% |     |
|                                                   | 126     | 126 |
| Mainly retail                                     | 100.00% |     |
|                                                   | 68      | 68  |
| Areas with lots of night-time entertainment.      | 100.00% |     |
|                                                   | 52      | 52  |
| Cultural facilities such as galleries and museums | 100.00% |     |
|                                                   | 80      | 80  |
| Youth facilities e.g. youth hostels               | 100.00% |     |
|                                                   | 99      | 99  |
| Places of worship                                 | 100.00% |     |
|                                                   | 102     | 102 |