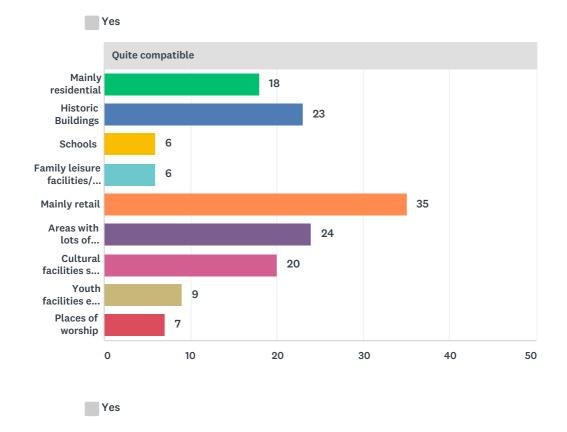

Yes

Yes

|                                                   | YES           | TOTAL |
|---------------------------------------------------|---------------|-------|
| Mainly residential                                | 100.00%       |       |
| wanny residential                                 | 4             | 4     |
| Historic Buildings                                | 100.00%       |       |
|                                                   | 12            | 12    |
| Schools                                           | 100.00%       |       |
|                                                   | 2             | 2     |
| Family leisure facilities/ children's play areas  | 100.00%       |       |
|                                                   | 1             | 1     |
| Mainly retail                                     | 100.00%       |       |
|                                                   | 28            | 28    |
| Areas with lots of night-time entertainment.      | 100.00%       |       |
|                                                   | 69            | 69    |
| Cultural facilities such as galleries and museums | 100.00%       | 40    |
|                                                   | 12            | 12    |
| Youth facilities e.g. youth hostels               | 100.00%       | E     |
|                                                   | 5             | 5     |
| Places of worship                                 | 100.00%<br>14 | 14    |
| 0.7                                               | 17            | 1-1   |
| Quite compatible                                  |               |       |
|                                                   | YES           | TOTAL |
| Mainly residential                                | 100.00%       | 4.0   |
|                                                   | 18            | 18    |
| Historic Buildings                                | 100.00%<br>23 | 23    |
|                                                   |               | 23    |
| Schools                                           | 100.00%<br>6  | 6     |
| E                                                 |               |       |
| Family leisure facilities/ children's play areas  | 100.00%       | 6     |
| MARIN CONT                                        |               |       |
| Mainly retail                                     | 100.00%<br>35 | 35    |

| Areas with lots of night-time entertainment.      | 100.00%<br>24 | 24    |
|---------------------------------------------------|---------------|-------|
| Cultural facilities such as galleries and museums | 100.00%       |       |
|                                                   | 20            | 20    |
| Youth facilities e.g. youth hostels               | 100.00%       | 9     |
| Places of worship                                 | 100.00%<br>7  | 7     |
| Neither                                           |               |       |
|                                                   | YES           | TOTAL |
| Mainly residential                                | 100.00%<br>19 | 19    |
| Historic Buildings                                | 100.00%<br>32 | 32    |
| Schools                                           | 100.00%<br>15 | 15    |
| Family leisure facilities/ children's play areas  | 100.00%       |       |
| . a.m., coare teames, c.materie play areas        | 18            | 18    |
| Mainly retail                                     | 100.00%<br>23 | 23    |
| Areas with lots of night-time entertainment.      | 100.00%<br>17 | 17    |
| Cultural facilities such as galleries and museums | 100.00%<br>36 | 36    |
| Youth facilities e.g. youth hostels               | 100.00%<br>32 | 32    |
| Places of worship                                 | 100.00%<br>27 | 27    |
| Quite incompatible                                |               |       |
|                                                   | YES           | TOTAL |
| Mainly residential                                | 100.00%<br>20 | 20    |
| Historic Buildings                                | 100.00%<br>19 | 19    |
| Schools                                           | 100.00%       | 8     |
| Family leisure facilities/ children's play areas  | 100.00%       |       |
|                                                   | 11            | 11    |
| Mainly retail                                     | 100.00%<br>10 | 10    |
| Areas with lots of night-time entertainment.      | 100.00%<br>6  | 6     |
| Cultural facilities such as galleries and museums | 100.00%<br>14 | 14    |
| Youth facilities e.g. youth hostels               | 100.00%<br>14 | 14    |
| Places of worship                                 | 100.00%       | 12    |
| Highly Incompatible                               |               |       |
|                                                   | YES           | TOTAL |
| Mainly residential                                | 100.00%       |       |
|                                                   | 103           | 103   |
|                                                   |               |       |