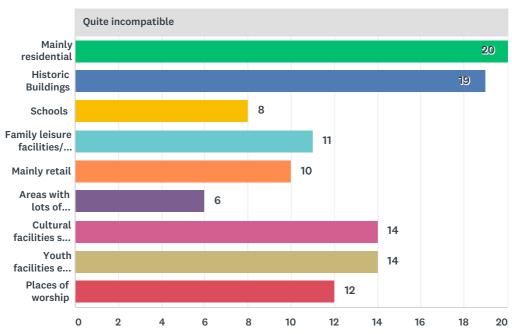

| Areas with lots of night-time entertainment.      | 100.00%<br>24 | 24    |
|---------------------------------------------------|---------------|-------|
| Cultural facilities such as galleries and museums | 100.00%       |       |
|                                                   | 20            | 20    |
| Youth facilities e.g. youth hostels               | 100.00%       | 9     |
| Places of worship                                 | 100.00%<br>7  | 7     |
| Neither                                           |               |       |
|                                                   | YES           | TOTAL |
| Mainly residential                                | 100.00%<br>19 | 19    |
| Historic Buildings                                | 100.00%<br>32 | 32    |
| Schools                                           | 100.00%<br>15 | 15    |
| Family leisure facilities/ children's play areas  | 100.00%       |       |
| . a.m., coare teames, c.materie play areas        | 18            | 18    |
| Mainly retail                                     | 100.00%<br>23 | 23    |
| Areas with lots of night-time entertainment.      | 100.00%<br>17 | 17    |
| Cultural facilities such as galleries and museums | 100.00%<br>36 | 36    |
| Youth facilities e.g. youth hostels               | 100.00%<br>32 | 32    |
| Places of worship                                 | 100.00%<br>27 | 27    |
| Quite incompatible                                |               |       |
|                                                   | YES           | TOTAL |
| Mainly residential                                | 100.00%<br>20 | 20    |
| Historic Buildings                                | 100.00%<br>19 | 19    |
| Schools                                           | 100.00%       | 8     |
| Family leisure facilities/ children's play areas  | 100.00%       |       |
|                                                   | 11            | 11    |
| Mainly retail                                     | 100.00%<br>10 | 10    |
| Areas with lots of night-time entertainment.      | 100.00%<br>6  | 6     |
| Cultural facilities such as galleries and museums | 100.00%<br>14 | 14    |
| Youth facilities e.g. youth hostels               | 100.00%<br>14 | 14    |
| Places of worship                                 | 100.00%       | 12    |
| Highly Incompatible                               |               |       |
|                                                   | YES           | TOTAL |
| Mainly residential                                | 100.00%       |       |
|                                                   | 103           | 103   |
|                                                   |               |       |