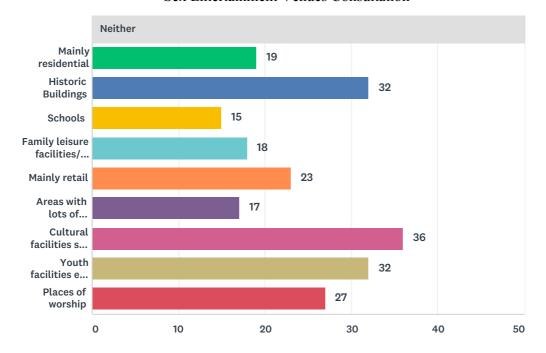

| Areas with lots of night-time entertainment.      | 100.00%<br>24 | 24    |
|---------------------------------------------------|---------------|-------|
| Cultural facilities such as galleries and museums | 100.00%       |       |
|                                                   | 20            | 20    |
| Youth facilities e.g. youth hostels               | 100.00%       | 9     |
| Places of worship                                 | 100.00%<br>7  | 7     |
| Neither                                           |               |       |
|                                                   | YES           | TOTAL |
| Mainly residential                                | 100.00%<br>19 | 19    |
| Historic Buildings                                | 100.00%<br>32 | 32    |
| Schools                                           | 100.00%<br>15 | 15    |
| Family leisure facilities/ children's play areas  | 100.00%       |       |
| . a.m., coare teames, c.materie play areas        | 18            | 18    |
| Mainly retail                                     | 100.00%<br>23 | 23    |
| Areas with lots of night-time entertainment.      | 100.00%<br>17 | 17    |
| Cultural facilities such as galleries and museums | 100.00%<br>36 | 36    |
| Youth facilities e.g. youth hostels               | 100.00%<br>32 | 32    |
| Places of worship                                 | 100.00%<br>27 | 27    |
| Quite incompatible                                |               |       |
|                                                   | YES           | TOTAL |
| Mainly residential                                | 100.00%<br>20 | 20    |
| Historic Buildings                                | 100.00%<br>19 | 19    |
| Schools                                           | 100.00%       | 8     |
| Family leisure facilities/ children's play areas  | 100.00%       |       |
|                                                   | 11            | 11    |
| Mainly retail                                     | 100.00%<br>10 | 10    |
| Areas with lots of night-time entertainment.      | 100.00%<br>6  | 6     |
| Cultural facilities such as galleries and museums | 100.00%<br>14 | 14    |
| Youth facilities e.g. youth hostels               | 100.00%<br>14 | 14    |
| Places of worship                                 | 100.00%       | 12    |
| Highly Incompatible                               |               |       |
|                                                   | YES           | TOTAL |
| Mainly residential                                | 100.00%       |       |
|                                                   | 103           | 103   |
|                                                   |               |       |