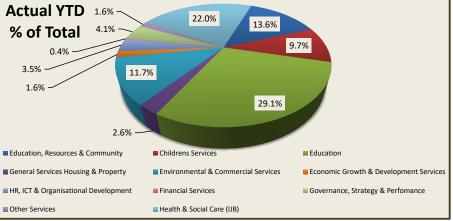

| MORAY COUNCIL - APPENDIX <u>1</u><br>BUDGET MONITORING REPORT<br>QUARTER 2 to 30 SEPTEMBER 2020 |                                    |                                         |                                                        |                                   |
|-------------------------------------------------------------------------------------------------|------------------------------------|-----------------------------------------|--------------------------------------------------------|-----------------------------------|
| Service                                                                                         | Revised Budget<br>2020/21<br>£000s | Budget to 30<br>September 2020<br>£000s | Actual &<br>Committed to<br>30 September<br>2020 £000s | Year to date<br>variance<br>£000s |
| Education, Resources & Community                                                                | 24,615                             | 11,740                                  | 12,636                                                 | (896)                             |
| Childrens Services                                                                              | 19,276                             | 10,135                                  | 8,980                                                  | 1,155                             |
| Education                                                                                       | 61,162                             | 27,051                                  | 26,966                                                 | 85                                |
| General Services Housing & Property                                                             | 2,997                              | 2,243                                   | 2,371                                                  | (128)                             |
| Environmental & Commercial Services                                                             | 22,630                             | 9,216                                   | 10,840                                                 | (1,624)                           |
| Economic Growth & Development Services                                                          | 2,824                              | 1,302                                   | 1,508                                                  | (206)                             |
| HR, ICT & Organisational Development                                                            | 5,251                              | 3,347                                   | 3,252                                                  | 95                                |
| Financial Services                                                                              | 906                                | 351                                     | 340                                                    | 11                                |
| Governance, Strategy & Perfomance                                                               | 5,979                              | 4,078                                   | 3,843                                                  | 235                               |
| Other Services                                                                                  | 2,607                              | 1,488                                   | 1,487                                                  | 1                                 |
| SERVICES excl HEALTH & SOCIAL CARE                                                              | 148,247                            | 70,951                                  | 72,223                                                 | (1,272)                           |
| Health & Social Care (IJB)                                                                      | 44,049                             | 20,166                                  | 20,382                                                 | (216)                             |
| Health & Social Care (Non IJB)                                                                  | (19)                               | (10)                                    | 48                                                     | (58)                              |
| TOTAL SERVICES incl HEALTH & SOCIAL CARE                                                        | 192,277                            | 91,107                                  | 92,653                                                 | (1,546)                           |
| Loans Charges                                                                                   | 15,207                             | 0                                       | 0                                                      | 0                                 |
| Provision for Contingencies and Inflation                                                       | 126                                | 0                                       | 0                                                      | 0                                 |
| Additional Costs                                                                                | 9,989                              | 0                                       | 0                                                      | 0                                 |
| Unallocated Savings                                                                             | (170)                              | 0                                       | 0                                                      | 0                                 |
| TOTAL PROVISIONS                                                                                | 9,945                              | 0                                       | 0                                                      | 0                                 |
| TOTAL GENERAL SERVICES EXPENDITURE                                                              | 217,429                            | 91,107                                  | 92,653                                                 | (1,546)                           |