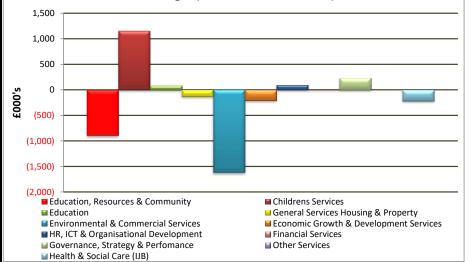

| MORAY COUNCIL - APPENDIX <u>1</u><br>BUDGET MONITORING REPORT<br>QUARTER 2 to 30 SEPTEMBER 2020 |                                    |                                         |                                                        |                                   |
|-------------------------------------------------------------------------------------------------|------------------------------------|-----------------------------------------|--------------------------------------------------------|-----------------------------------|
| Service                                                                                         | Revised Budget<br>2020/21<br>£000s | Budget to 30<br>September 2020<br>£000s | Actual &<br>Committed to<br>30 September<br>2020 £000s | Year to date<br>variance<br>£000s |
| Education, Resources & Community                                                                | 24,615                             | 11,740                                  | 12,636                                                 | (896)                             |
| Childrens Services                                                                              | 19,276                             | 10,135                                  | 8,980                                                  | 1,155                             |
| Education                                                                                       | 61,162                             | 27,051                                  | 26,966                                                 | 85                                |
| General Services Housing & Property                                                             | 2,997                              | 2,243                                   | 2,371                                                  | (128)                             |
| Environmental & Commercial Services                                                             | 22,630                             | 9,216                                   | 10,840                                                 | (1,624)                           |
| Economic Growth & Development Services                                                          | 2,824                              | 1,302                                   | 1,508                                                  | (206)                             |
| HR, ICT & Organisational Development                                                            | 5,251                              | 3,347                                   | 3,252                                                  | 95                                |
| Financial Services                                                                              | 906                                | 351                                     | 340                                                    | 11                                |
| Governance, Strategy & Perfomance                                                               | 5,979                              | 4,078                                   | 3,843                                                  | 235                               |
| Other Services                                                                                  | 2,607                              | 1,488                                   | 1,487                                                  | 1                                 |
| SERVICES excl HEALTH & SOCIAL CARE                                                              | 148,247                            | 70,951                                  | 72,223                                                 | (1,272)                           |
| Health & Social Care (IJB)                                                                      | 44,049                             | 20,166                                  | 20,382                                                 | (216)                             |
| Health & Social Care (Non IJB)                                                                  | (19)                               | (10)                                    | 48                                                     | (58)                              |
| TOTAL SERVICES incl HEALTH & SOCIAL CARE                                                        | 192,277                            | 91,107                                  | 92,653                                                 | (1,546)                           |
| Loans Charges                                                                                   | 15,207                             | 0                                       | 0                                                      | 0                                 |
| Provision for Contingencies and Inflation                                                       | 126                                | 0                                       | 0                                                      | 0                                 |
| Additional Costs                                                                                | 9,989                              | 0                                       | 0                                                      | 0                                 |
| Unallocated Savings                                                                             | (170)                              | 0                                       | 0                                                      | 0                                 |
| TOTAL PROVISIONS                                                                                | 9,945                              | 0                                       | 0                                                      | 0                                 |
| TOTAL GENERAL SERVICES EXPENDITURE                                                              | 217,429                            | 91,107                                  | 92,653                                                 | (1,546)                           |

## Commentary on Quarter 2 Performance

**Education Resources:** Loss of income due to closure during covid pandemic £843k. Overspend on Covid-19 is £257k and is mainly for average pay for relief staff during lockdown and recovery costs associated with the reopening of of leisure facilities. Schools R&M underpsend of £109k due to no building works being undertaken in the first few months of the pandemic

**Children Services:** OOA underspend of £706k partly due to children transitioning into adult services. Fostering fees & allowances £124k underspent. One-off adoption income from other LA £46k

**Environmental & Commercial:** The impact of the Covid pandemic has had a major impact on income budgets with losses in car parking £438k, trade waste £395k and school catering £541k