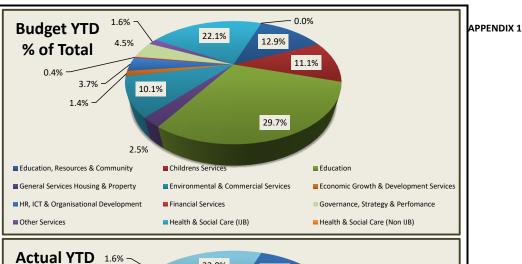

| MORAY COUNCIL - APPENDIX <u>1</u><br>BUDGET MONITORING REPORT<br>QUARTER 2 to 30 SEPTEMBER 2020 |                                    |                                         |                                                        |                                   |
|-------------------------------------------------------------------------------------------------|------------------------------------|-----------------------------------------|--------------------------------------------------------|-----------------------------------|
| Service                                                                                         | Revised Budget<br>2020/21<br>£000s | Budget to 30<br>September 2020<br>£000s | Actual &<br>Committed to<br>30 September<br>2020 £000s | Year to date<br>variance<br>£000s |
| Education, Resources & Community                                                                | 24,615                             | 11,740                                  | 12,636                                                 | (896)                             |
| Childrens Services                                                                              | 19,276                             | 10,135                                  | 8,980                                                  | 1,155                             |
| Education                                                                                       | 61,162                             | 27,051                                  | 26,966                                                 | 85                                |
| General Services Housing & Property                                                             | 2,997                              | 2,243                                   | 2,371                                                  | (128)                             |
| Environmental & Commercial Services                                                             | 22,630                             | 9,216                                   | 10,840                                                 | (1,624)                           |
| Economic Growth & Development Services                                                          | 2,824                              | 1,302                                   | 1,508                                                  | (206)                             |
| HR, ICT & Organisational Development                                                            | 5,251                              | 3,347                                   | 3,252                                                  | 95                                |
| Financial Services                                                                              | 906                                | 351                                     | 340                                                    | 11                                |
| Governance, Strategy & Perfomance                                                               | 5,979                              | 4,078                                   | 3,843                                                  | 235                               |
| Other Services                                                                                  | 2,607                              | 1,488                                   | 1,487                                                  | 1                                 |
| SERVICES excl HEALTH & SOCIAL CARE                                                              | 148,247                            | 70,951                                  | 72,223                                                 | (1,272)                           |
| Health & Social Care (IJB)                                                                      | 44,049                             | 20,166                                  | 20,382                                                 | (216)                             |
| Health & Social Care (Non IJB)                                                                  | (19)                               | (10)                                    | 48                                                     | (58)                              |
| TOTAL SERVICES incl HEALTH & SOCIAL CARE                                                        | 192,277                            | 91,107                                  | 92,653                                                 | (1,546)                           |
| Loans Charges                                                                                   | 15,207                             | 0                                       | 0                                                      | 0                                 |
| Provision for Contingencies and Inflation                                                       | 126                                | 0                                       | 0                                                      | 0                                 |
| Additional Costs                                                                                | 9,989                              | 0                                       | 0                                                      | 0                                 |
| Unallocated Savings                                                                             | (170)                              | 0                                       | 0                                                      | 0                                 |
| TOTAL PROVISIONS                                                                                | 9,945                              | 0                                       | 0                                                      | 0                                 |
| TOTAL GENERAL SERVICES EXPENDITURE                                                              | 217,429                            | 91,107                                  | 92,653                                                 | (1,546)                           |