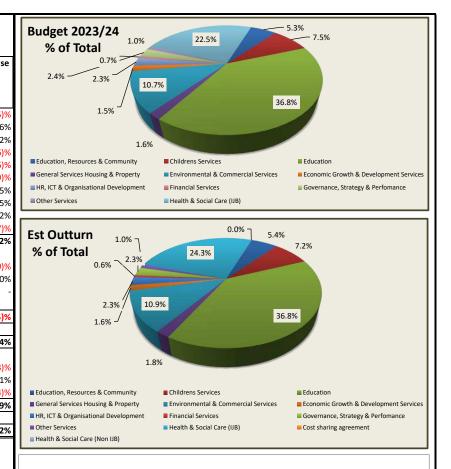

| Service                                      | Revised Budget<br>2023/24<br>£000s | Estimated<br>Outturn 2023<br>£000s | Anticpated<br>Variance £000s | Variance vs Bas<br>Budget<br>% |
|----------------------------------------------|------------------------------------|------------------------------------|------------------------------|--------------------------------|
| Education, Resources & Community             | 14,349                             | 14,417                             | (68)                         | (0.5)                          |
| Childrens Services                           | 20,086                             | 19,363                             | 723                          |                                |
| Education                                    | 98,880                             | 98,681                             | 199                          |                                |
| General Services Housing & Property          | 4,417                              | 4,887                              | (470)                        |                                |
| Environmental & Commercial Services          | 28,782                             | 29,229                             | (447)                        |                                |
| Economic Growth & Development Services       | 4,085                              | 4,161                              | (76)                         |                                |
| HR, ICT & Organisational Development         | 6,188                              | 6,093                              | 95                           |                                |
| Financial Services                           | 1,832                              | 1,621                              | 211                          |                                |
| Governance, Strategy & Perfomance            | 6,420                              | 6,212                              | 208                          |                                |
| Other Services                               |                                    |                                    |                              |                                |
| SERVICES excl HEALTH & SOCIAL CARE           | 2,706<br><b>187,745</b>            | 2,779<br>187,443                   | (73)<br>302                  | (2.7)                          |
| SERVICES EXCINEALIN & SOCIAL CARE            | 187,745                            | 187,443                            | 502                          | 0.2                            |
| Health & Social Care (IJB)                   | 60,404                             | 65,173                             | (4,769)                      | (7.9)                          |
| Health & Social Care (Non IJB)               | 99                                 | 96                                 | 3                            | 3.0                            |
| Adjustment to reflect cost sharing agreement | 0                                  | 0                                  | 3,229                        |                                |
| TOTAL SERVICES incl HEALTH & SOCIAL CARE     | 248,248                            | 252,712                            | (1,235)                      | (0.5)                          |
| Loans Charges                                | 16,407                             | 15,522                             | 885                          | 5.4                            |
|                                              |                                    |                                    |                              |                                |
| Provision for Contingencies and Inflation    | 1,902                              | 4,000                              | (2,098)                      |                                |
| Additional Costs                             | 4,103                              | 2,335                              | 1,768                        |                                |
| Unallocated Savings                          | (1,879)                            | (2,995)                            | 1,116                        |                                |
| TOTAL PROVISIONS                             | 4,126                              | 3,340                              | 786                          | 19                             |
| TOTAL GENERAL SERVICES EXPENDITURE           | 268,781                            | 271,574                            | 436                          | 0.2                            |
| Funded By:                                   |                                    |                                    |                              |                                |
| Scottish Government Grant                    | 198,331                            | 198,331                            | 0                            | 0.0                            |
| Pay Award Funding via Capital Grant          | 0                                  | 2007                               | (2,007)                      |                                |
| Council Tax                                  | 49,974                             | 49,974                             | (1)00/1                      |                                |
| Funded From Reserves:                        | ,                                  | ,                                  | -                            |                                |
| DSM                                          | 1,646                              | 1,646                              | 0                            | 0.0                            |
| DSM c/f                                      | 1,689                              | 796                                | 893                          |                                |
| General/earmarked                            | 638                                | 638                                | 0                            |                                |
| Covid                                        | 15,744                             | 14,953                             | 791                          |                                |
| MGD Cash Flow                                | 759                                | 0                                  | 759                          |                                |
| MIJB Cost Adjustment                         | 0                                  | 3229                               | 0                            |                                |
| TOTAL FUNDING                                | 268,781                            | 271,574                            | 436                          |                                |
|                                              |                                    | ,                                  |                              |                                |
|                                              |                                    |                                    |                              |                                |