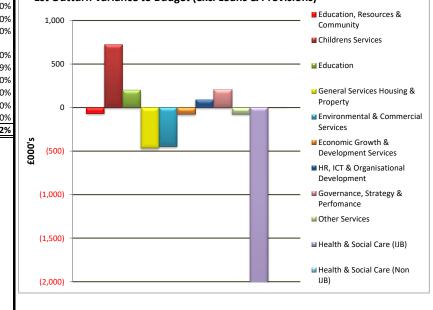

| Service                                      | Revised Budget<br>2023/24<br>£000s | Estimated<br>Outturn 2023<br>£000s | Anticpated<br>Variance £000s | Variance vs Bas<br>Budget<br>% |
|----------------------------------------------|------------------------------------|------------------------------------|------------------------------|--------------------------------|
| Education, Resources & Community             | 14,349                             | 14,417                             | (68)                         | (0.5)                          |
| Childrens Services                           | 20,086                             | 19,363                             | 723                          |                                |
| Education                                    | 98,880                             | 98,681                             | 199                          |                                |
| General Services Housing & Property          | 4,417                              | 4,887                              | (470)                        |                                |
| Environmental & Commercial Services          | 28,782                             | 29,229                             | (447)                        |                                |
| Economic Growth & Development Services       | 4,085                              | 4,161                              | (76)                         |                                |
| HR, ICT & Organisational Development         | 6,188                              | 6,093                              | 95                           |                                |
| Financial Services                           | 1,832                              | 1,621                              | 211                          |                                |
| Governance, Strategy & Perfomance            | 6,420                              | 6,212                              | 208                          |                                |
| Other Services                               |                                    |                                    |                              |                                |
| SERVICES excl HEALTH & SOCIAL CARE           | 2,706<br><b>187,745</b>            | 2,779<br>187,443                   | (73)<br>302                  | (2.7)                          |
| SERVICES EXCINEALIN & SOCIAL CARE            | 187,745                            | 187,443                            | 502                          | 0.2                            |
| Health & Social Care (IJB)                   | 60,404                             | 65,173                             | (4,769)                      | (7.9)                          |
| Health & Social Care (Non IJB)               | 99                                 | 96                                 | 3                            | 3.0                            |
| Adjustment to reflect cost sharing agreement | 0                                  | 0                                  | 3,229                        |                                |
| TOTAL SERVICES incl HEALTH & SOCIAL CARE     | 248,248                            | 252,712                            | (1,235)                      | (0.5)                          |
| Loans Charges                                | 16,407                             | 15,522                             | 885                          | 5.4                            |
|                                              |                                    |                                    |                              |                                |
| Provision for Contingencies and Inflation    | 1,902                              | 4,000                              | (2,098)                      |                                |
| Additional Costs                             | 4,103                              | 2,335                              | 1,768                        |                                |
| Unallocated Savings                          | (1,879)                            | (2,995)                            | 1,116                        |                                |
| TOTAL PROVISIONS                             | 4,126                              | 3,340                              | 786                          | 19                             |
| TOTAL GENERAL SERVICES EXPENDITURE           | 268,781                            | 271,574                            | 436                          | 0.2                            |
| Funded By:                                   |                                    |                                    |                              |                                |
| Scottish Government Grant                    | 198,331                            | 198,331                            | 0                            | 0.0                            |
| Pay Award Funding via Capital Grant          | 0                                  | 2007                               | (2,007)                      |                                |
| Council Tax                                  | 49,974                             | 49,974                             | (1)00/1                      |                                |
| Funded From Reserves:                        | ,                                  | ,                                  | -                            |                                |
| DSM                                          | 1,646                              | 1,646                              | 0                            | 0.0                            |
| DSM c/f                                      | 1,689                              | 796                                | 893                          |                                |
| General/earmarked                            | 638                                | 638                                | 0                            |                                |
| Covid                                        | 15,744                             | 14,953                             | 791                          |                                |
| MGD Cash Flow                                | 759                                | 0                                  | 759                          |                                |
| MIJB Cost Adjustment                         | 0                                  | 3229                               | 0                            |                                |
| TOTAL FUNDING                                | 268,781                            | 271,574                            | 436                          |                                |
|                                              |                                    | ,                                  |                              |                                |
|                                              |                                    |                                    |                              |                                |

Est Outturn Variance to Budget (excl Loans & Provisions)