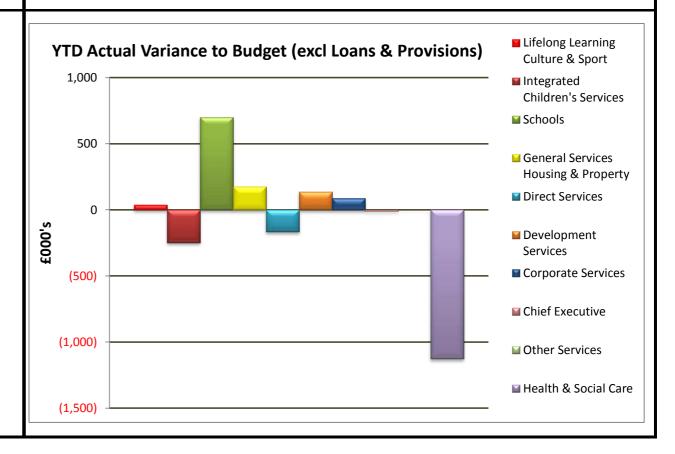

| MORAY COUNCIL - APPENDIX 1.1     |
|----------------------------------|
| BUDGET MONITORING REPORT         |
| QUARTER 2 to 30th SEPTEMBER 2018 |

| Service                                   | Revised Budget<br>2018/19<br>£000s | Budget to 30<br>Sept 2018<br>£000s | Actual &<br>Committed to<br>30 Sept 2018<br>£000s | Year to date<br>variance<br>£000s |
|-------------------------------------------|------------------------------------|------------------------------------|---------------------------------------------------|-----------------------------------|
| Lifelong Learning Culture & Sport         | 10,606                             | 6,538                              | 6,501                                             | 37                                |
| Integrated Children's Services            | 30,208                             | 16,180                             | 16,427                                            | (247)                             |
| Schools                                   | 58,472                             | 29,617                             | 28,916                                            | 701                               |
| General Services Housing & Property       | 3,130                              | 2,584                              | 2,408                                             | 176                               |
| Direct Services                           | 23,363                             | 11,587                             | 11,752                                            | (165)                             |
| Development Services                      | 3,512                              | 1,766                              | 1,632                                             | 134                               |
| Corporate Services                        | 10,941                             | 7,351                              | 7,263                                             | 88                                |
| Chief Executive                           | 2,091                              | 1,115                              | 1,124                                             | (9)                               |
| Other Services                            | 1,994                              | 887                                | 887                                               | 0                                 |
| SERVICES excl HEALTH & SOCIAL CARE        | 144,317                            | 77,625                             | 76,910                                            | 715                               |
| Health & Social Care                      | 38,088                             | 19,823                             | 20,948                                            | (1,125)                           |
| TOTAL SERVICES incl HEALTH & SOCIAL CARE  | 182,405                            | 97,448                             | 97,858                                            | (410)                             |
| Loans Charges                             | 14,525                             | 0                                  | 0                                                 | 0                                 |
| Provision for Contingencies and Inflation | 2,054                              | 0                                  | 0                                                 | 0                                 |
| Additional Costs                          | 2,616                              | 0                                  | 0                                                 | 0                                 |
| Unallocated Savings                       | 72                                 | 0                                  | 0                                                 | 0                                 |
| TOTAL PROVISIONS                          | 4,742                              | 0                                  | 0                                                 | 0                                 |
| TOTAL GENERAL SERVICES EXPENDITURE        | 201,672                            | 97,448                             | 97,858                                            | (410)                             |

## **Commentary on Quarter 2 Performance**

Out of Area placements for Integrated Childrens service are overspent

Devolved school budgets are underspent for both primary and secondary

Moray Integrated Joint Board is overspent to date, the figure reported here is the Council's element of the Health & Social Care budget.