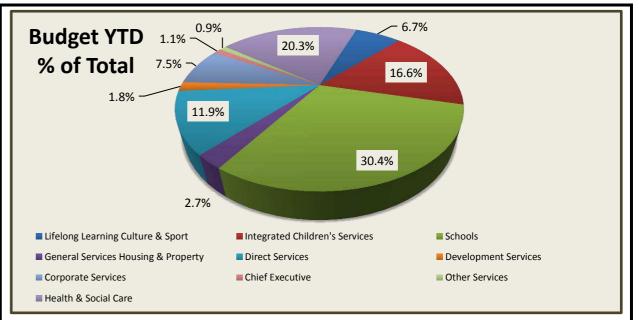

| MORAY COUNCIL - APPENDIX 1.1     |
|----------------------------------|
| BUDGET MONITORING REPORT         |
| QUARTER 2 to 30th SEPTEMBER 2018 |

| Service                                   | Revised Budget<br>2018/19<br>£000s | Budget to 30<br>Sept 2018<br>£000s | Actual &<br>Committed to<br>30 Sept 2018<br>£000s | Year to date<br>variance<br>£000s |
|-------------------------------------------|------------------------------------|------------------------------------|---------------------------------------------------|-----------------------------------|
| Lifelong Learning Culture & Sport         | 10,606                             | 6,538                              | 6,501                                             | 37                                |
| Integrated Children's Services            | 30,208                             | 16,180                             | 16,427                                            | (247)                             |
| Schools                                   | 58,472                             | 29,617                             | 28,916                                            | 701                               |
| General Services Housing & Property       | 3,130                              | 2,584                              | 2,408                                             | 176                               |
| Direct Services                           | 23,363                             | 11,587                             | 11,752                                            | (165)                             |
| Development Services                      | 3,512                              | 1,766                              | 1,632                                             | 134                               |
| Corporate Services                        | 10,941                             | 7,351                              | 7,263                                             | 88                                |
| Chief Executive                           | 2,091                              | 1,115                              | 1,124                                             | (9)                               |
| Other Services                            | 1,994                              | 887                                | 887                                               | 0                                 |
| SERVICES excl HEALTH & SOCIAL CARE        | 144,317                            | 77,625                             | 76,910                                            | 715                               |
| Health & Social Care                      | 38,088                             | 19,823                             | 20,948                                            | (1,125)                           |
| TOTAL SERVICES incl HEALTH & SOCIAL CARE  | 182,405                            | 97,448                             | 97,858                                            | (410)                             |
| Loans Charges                             | 14,525                             | 0                                  | 0                                                 | 0                                 |
| Provision for Contingencies and Inflation | 2,054                              | 0                                  | 0                                                 | 0                                 |
| Additional Costs                          | 2,616                              | 0                                  | 0                                                 | 0                                 |
| Unallocated Savings                       | 72                                 | 0                                  | 0                                                 | 0                                 |
| TOTAL PROVISIONS                          | 4,742                              | 0                                  | 0                                                 | 0                                 |
| TOTAL GENERAL SERVICES EXPENDITURE        | 201,672                            | 97,448                             | 97,858                                            | (410)                             |