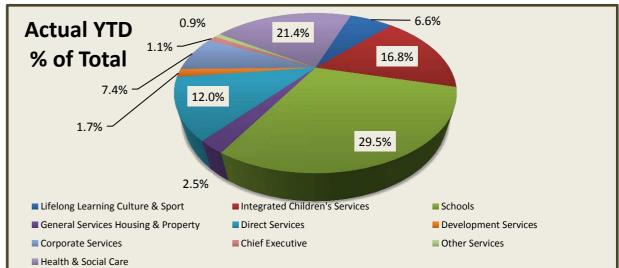

| MORAY COUNCIL - APPENDIX 1.1     |
|----------------------------------|
| BUDGET MONITORING REPORT         |
| QUARTER 2 to 30th SEPTEMBER 2018 |

| Service                                   | Revised Budget<br>2018/19<br>£000s | Budget to 30<br>Sept 2018<br>£000s | Actual &<br>Committed to<br>30 Sept 2018<br>£000s | Year to date<br>variance<br>£000s |
|-------------------------------------------|------------------------------------|------------------------------------|---------------------------------------------------|-----------------------------------|
| Lifelong Learning Culture & Sport         | 10,606                             | 6,538                              | 6,501                                             | 37                                |
| Integrated Children's Services            | 30,208                             | 16,180                             | 16,427                                            | (247)                             |
| Schools                                   | 58,472                             | 29,617                             | 28,916                                            | 701                               |
| General Services Housing & Property       | 3,130                              | 2,584                              | 2,408                                             | 176                               |
| Direct Services                           | 23,363                             | 11,587                             | 11,752                                            | (165)                             |
| Development Services                      | 3,512                              | 1,766                              | 1,632                                             | 134                               |
| Corporate Services                        | 10,941                             | 7,351                              | 7,263                                             | 88                                |
| Chief Executive                           | 2,091                              | 1,115                              | 1,124                                             | (9)                               |
| Other Services                            | 1,994                              | 887                                | 887                                               | 0                                 |
| SERVICES excl HEALTH & SOCIAL CARE        | 144,317                            | 77,625                             | 76,910                                            | 715                               |
| Health & Social Care                      | 38,088                             | 19,823                             | 20,948                                            | (1,125)                           |
| TOTAL SERVICES incl HEALTH & SOCIAL CARE  | 182,405                            | 97,448                             | 97,858                                            | (410)                             |
| Loans Charges                             | 14,525                             | 0                                  | 0                                                 | 0                                 |
| Provision for Contingencies and Inflation | 2,054                              | 0                                  | 0                                                 | 0                                 |
| Additional Costs                          | 2,616                              | 0                                  | 0                                                 | 0                                 |
| Unallocated Savings                       | 72                                 | 0                                  | 0                                                 | 0                                 |
| TOTAL PROVISIONS                          | 4,742                              | 0                                  | 0                                                 | 0                                 |
| TOTAL GENERAL SERVICES EXPENDITURE        | 201,672                            | 97,448                             | 97,858                                            | (410)                             |