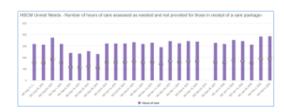

# Trends

Number of hours of care assessed as needed and not provided for those in receipt of a care package

Remains at last week's level. The highest number of hours that have been recorded since August.

#### · Static Measures:

- People waiting for a social care assessment (combined low, medium, high & urgent) – 155
- People in receipt of a care package and waiting for a statutory social care review – 297
- People assessed and waiting for a care package 161
- Hours of care assessed as needed and not provided for those in receipt of a care package – 387 hours