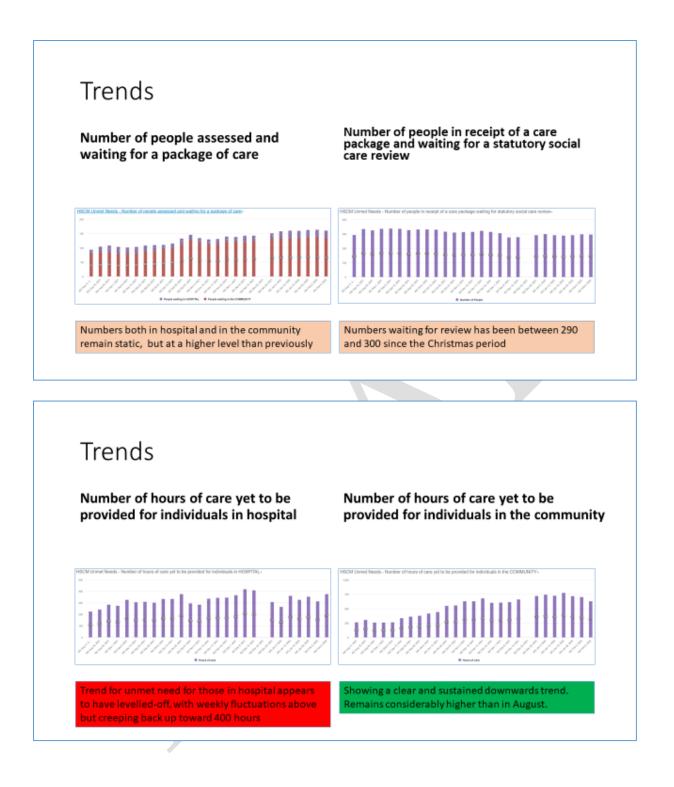

#### · Static Measures:

- People waiting for a social care assessment (combined low, medium, high & urgent) – 155
- People in receipt of a care package and waiting for a statutory social care review – 297
- People assessed and waiting for a care package 161
- Hours of care assessed as needed and not provided for those in receipt of a care package – 387 hours