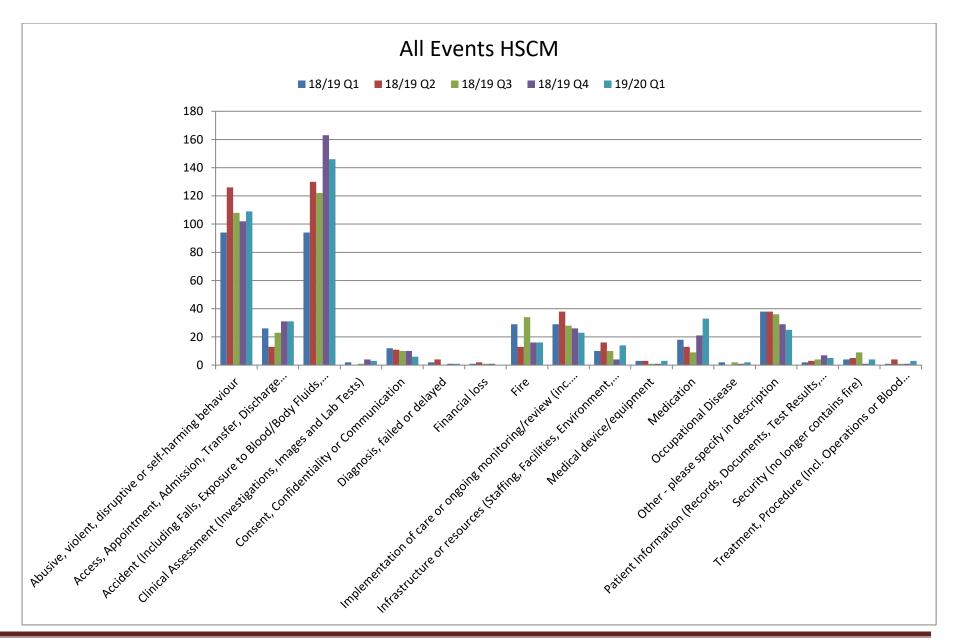

#### DATIX - ADVERSE EVENTS - NHS Q1, Q2, Q3, and Q4

This is the beginnings of trend data, and further data will be reviewed and analysis carried out to provide robust trend data for the committee.

Q1 - 365 incidents in total Q2 - 416 incidents in total Q3 - 396 incidents in total Q4 - 390 incidents in total Q1 - 424 incidents in total

Of these 50 were categorised as a near miss, 257 caused no injury/harm, 106 caused injury/harm (94 minor, 3 moderate, 9 negligible)

**Top 3 Highest Prevalence** 

|   |                                    | <b>Q1</b> n=183     | <b>Q2</b> n= 285       | <b>Q3</b> n=260        | Q4 n = 281             | Q1                  |
|---|------------------------------------|---------------------|------------------------|------------------------|------------------------|---------------------|
|   | Туре                               | Number of Incidents | Number of<br>Incidents | Number of<br>Incidents | Number of<br>Incidents | Number of Incidents |
| Α | Slips, Trips<br>and Falls          | 81                  | 124                    | 121                    | 150                    | 135                 |
| В | Abuse/<br>Disruptive<br>Behaviours | 77                  | 124                    | 107                    | 101                    | 108                 |
| С | Other                              | 25                  | 37                     | 38                     | 30                     | 29                  |