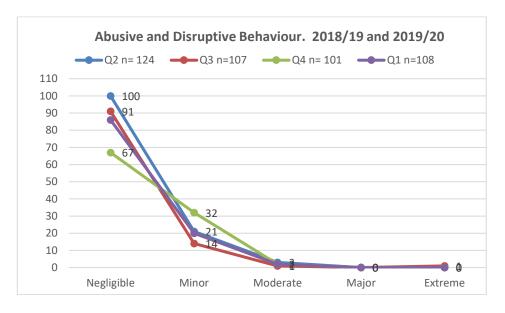

#### B) Abuse/ Disruptive Behaviour analysis

By Severity

|            | <b>Q1</b> n= 77 | <b>Q2</b><br>n= 124 | <b>Q3</b><br>n=107 | Q4<br>n= 101 | Q1 |
|------------|-----------------|---------------------|--------------------|--------------|----|
| Negligible | 60              | 100                 | 91                 | 67           |    |
| Minor      | 15              | 21                  | 14                 | 32           |    |
| Moderate   | 1               | 3                   | 1                  | 2            |    |
| Major      | 0               | 0                   | 0                  | 0            |    |
| Extreme    | 0               | 0                   | 1                  | 0            |    |

## B) Abuse/ Disruptive Behaviour analysis continued.

| Sub Category          | Q1<br>n=77 | Q2<br>n=124 | Q3<br>n=107 | Q4<br>n=101 | Q1<br>n=109 |
|-----------------------|------------|-------------|-------------|-------------|-------------|
| Patient Abuse - Other | 11         | 19          | 9           | 17          | 12          |
| Patient by Staff      | 1          | 0           | 0           | 0           | 1           |
| Patient to Patient    | 5          | 7           | 7           | 11          | 7           |
| Patient to Staff      | 48         | 83          | 70          | 52          | 62          |
| Patient Self harm in  | 2          | 2           | 2           | 2           | 3           |
| Primary Care          |            |             |             |             |             |
| Patient Self harm in  | 9          | 12          | 19          | 18          | 20          |
| 24 hour care          |            |             |             |             | 20          |
| Staff Abuse – Other   | 1          | 1           | 0           | 0           | 0           |
| Staff to Staff        | 1          | 1           | 0           | 1           | 4           |
|                       | 86         | 126         | 107         | 101         | 109         |