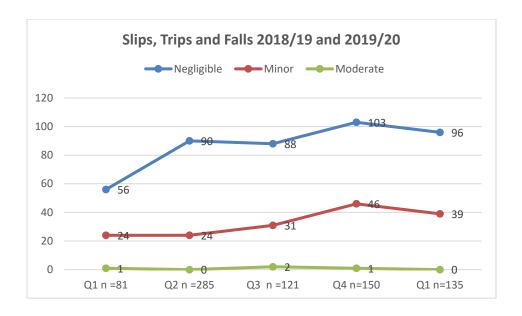

#### A) Slips Trips and Falls analysis

#### By Severity

|            | <b>Q1</b><br>n=81 | <b>Q2</b><br>n=124 | <b>Q3</b><br>n=121 | Q4<br>n=150 | Q1<br>n=135 |
|------------|-------------------|--------------------|--------------------|-------------|-------------|
| Negligible | 56                | 99                 | 88                 | 103         | 95          |
| Minor      | 24                | 25                 | 31                 | 46          | 39          |
| Moderate   | 1                 | 0                  | 2                  | 1           | 0           |