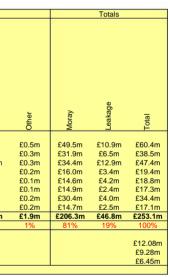

m</b> 100%                       | <b>£7.09m</b><br>100%                         | <b>£8.90m</b><br>100%                          | <b>£11.15m</b><br>100%                         | <b>£1.93m</b><br>100%                    | <b>£0.19m</b><br>100%              | <b>£1.09m</b><br>100%                          | <b>£0.49m</b><br>100%                          | <b>£0.28m</b><br>100%              | <b>£0.28m</b><br>100%                    | <b>£6.51m</b><br>100%                   | <b>£8.66m</b><br>100%                     | £0.00m       | <b>£12.47m</b><br>100%                  | <b>£5.02m</b><br>100%                    | <b>£2.17m</b><br>100%                   | <b>£0.34m</b><br>100%                    | <b>£1.59m</b><br>100%             | £0.00m       |          |               |          |





## TABLE 13A: BULKY COMPARISON GOODS EXPENDITURE FLOWS 2030 FLOWS FROM ORIGIN ZONES 2019 Prices

| Zone                                              | Total                                                                    |                                                                    | Zone 1                                                               |                                                                      | Zone 2       |                            | Zone 3               |                      | Zo                              | one 4                          |                  | Zor              | ne 5           |              |                               | Zone 6              |              |                            | Zon                  | e 7