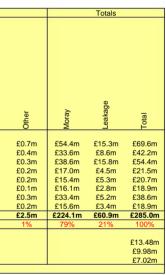

#### Schedule of model scenarios

| MARKET CONC                                                                                                                                                                                                                                                                                                                                                                                                                                                                                                                                                                               | CENTRATION                                                                                                                          |                                                                                                                                                                                                                                                                                                                                                                                                                                               |  |  |  |  |  |  |  |  |  |  |  |
|-------------------------------------------------------------------------------------------------------------------------------------------------------------------------------------------------------------------------------------------------------------------------------------------------------------------------------------------------------------------------------------------------------------------------------------------------------------------------------------------------------------------------------------------------------------------------------------------|-------------------------------------------------------------------------------------------------------------------------------------|-----------------------------------------------------------------------------------------------------------------------------------------------------------------------------------------------------------------------------------------------------------------------------------------------------------------------------------------------------------------------------------------------------------------------------------------------|--|--|--|--|--|--|--|--|--|--|--|
| Test No.                                                                                                                                                                                                                                                                                                                                                                                                                                                                                                                                                                                  | Description                                                                                                                         | -                                                                                                                                                                                                                                                                                                                                                                                                                                             |  |  |  |  |  |  |  |  |  |  |  |
| 2                                                                                                                                                                                                                                                                                                                                                                                                                                                                                                                                                                                         | Reduce market share for Elgin CC and Edgar Road per anr                                                                             | 2                                                                                                                                                                                                                                                                                                                                                                                                                                             |  |  |  |  |  |  |  |  |  |  |  |
|                                                                                                                                                                                                                                                                                                                                                                                                                                                                                                                                                                                           | Conv GC BG                                                                                                                          | 3                                                                                                                                                                                                                                                                                                                                                                                                                                             |  |  |  |  |  |  |  |  |  |  |  |
|                                                                                                                                                                                                                                                                                                                                                                                                                                                                                                                                                                                           | 0.0% 1.0% 0.5%                                                                                                                      |                                                                                                                                                                                                                                                                                                                                                                                                                                               |  |  |  |  |  |  |  |  |  |  |  |
| EXPENDITURE                                                                                                                                                                                                                                                                                                                                                                                                                                                                                                                                                                               | GROWTH AND SFT ASSUMPTIONS                                                                                                          |                                                                                                                                                                                                                                                                                                                                                                                                                                               |  |  |  |  |  |  |  |  |  |  |  |
| Test no.                                                                                                                                                                                                                                                                                                                                                                                                                                                                                                                                                                                  | Description                                                                                                                         | 1                                                                                                                                                                                                                                                                                                                                                                                                                                             |  |  |  |  |  |  |  |  |  |  |  |
| 2                                                                                                                                                                                                                                                                                                                                                                                                                                                                                                                                                                                         | Experian Retail Planner 19 Central                                                                                                  | 2                                                                                                                                                                                                                                                                                                                                                                                                                                             |  |  |  |  |  |  |  |  |  |  |  |
|                                                                                                                                                                                                                                                                                                                                                                                                                                                                                                                                                                                           |                                                                                                                                     | 3                                                                                                                                                                                                                                                                                                                                                                                                                                             |  |  |  |  |  |  |  |  |  |  |  |
| ounted for by S                                                                                                                                                                                                                                                                                                                                                                                                                                                                                                                                                                           | SFT                                                                                                                                 | 4                                                                                                                                                                                                                                                                                                                                                                                                                                             |  |  |  |  |  |  |  |  |  |  |  |
| Moray                                                                                                                                                                                                                                                                                                                                                                                                                                                                                                                                                                                     |                                                                                                                                     |                                                                                                                                                                                                                                                                                                                                                                                                                                               |  |  |  |  |  |  |  |  |  |  |  |
| 6.30%                                                                                                                                                                                                                                                                                                                                                                                                                                                                                                                                                                                     |                                                                                                                                     |                                                                                                                                                                                                                                                                                                                                                                                                                                               |  |  |  |  |  |  |  |  |  |  |  |
| 26.60%                                                                                                                                                                                                                                                                                                                                                                                                                                                                                                                                                                                    |                                                                                                                                     |                                                                                                                                                                                                                                                                                                                                                                                                                                               |  |  |  |  |  |  |  |  |  |  |  |
| 26.60%                                                                                                                                                                                                                                                                                                                                                                                                                                                                                                                                                                                    |                                                                                                                                     |                                                                                                                                                                                                                                                                                                                                                                                                                                               |  |  |  |  |  |  |  |  |  |  |  |
| Scenario         Test No.         Description           Market Concentration         2         Reduce market share for Elgin CC and Edgar Road per and<br>Conv         GC         BG           0.0%         1.0%         0.5%           B         EXPENDITURE GROWTH AND SFT ASSUMPTIONS           cenario         Test no.         Description           nnual Growth Rates         2         Experian Retail Planner 19 Central           ssumptions for 2021 proportion accounted for by SFT         Moray           Convenience         6.30%           Gen Comparison         26.60% |                                                                                                                                     |                                                                                                                                                                                                                                                                                                                                                                                                                                               |  |  |  |  |  |  |  |  |  |  |  |
| Test No.                                                                                                                                                                                                                                                                                                                                                                                                                                                                                                                                                                                  | Description                                                                                                                         | 1                                                                                                                                                                                                                                                                                                                                                                                                                                             |  |  |  |  |  |  |  |  |  |  |  |
| 3                                                                                                                                                                                                                                                                                                                                                                                                                                                                                                                                                                                         | Change sales densities by RR change 2002-2020                                                                                       | 2                                                                                                                                                                                                                                                                                                                                                                                                                                             |  |  |  |  |  |  |  |  |  |  |  |
|                                                                                                                                                                                                                                                                                                                                                                                                                                                                                                                                                                                           |                                                                                                                                     |                                                                                                                                                                                                                                                                                                                                                                                                                                               |  |  |  |  |  |  |  |  |  |  |  |
|                                                                                                                                                                                                                                                                                                                                                                                                                                                                                                                                                                                           | Test No.<br>2<br>EXPENDITURE<br>Test no.<br>2<br>Dunted for by S<br>Moray<br>6.30%<br>26.60%<br>26.60%<br>SALES DENSITI<br>Test No. | 2       Reduce market share for Elgin CC and Edgar Road per and Conv         Conv       GC       BG         0.0%       1.0%       0.5%         EXPENDITURE GROWTH AND SFT ASSUMPTIONS       Test no.       Description         2       Experian Retail Planner 19 Central         bunted for by SFT       Moray       6.30%         26.60%       26.60%       SALES DENSITIES SSUMPTIONS         Test No.       Description       Description |  |  |  |  |  |  |  |  |  |  |  |

- No change in market concentration 2021-2035
- Reduce market share for Elgin CC and Edgar Road per annum:
- Reduce market share for Elgin CC and Edgar Road per annum:
- Precisely Oct 2021 Forecasts (2020-based)
- Experian Jan 2022 Forecasts RPBN 19
- 8 Experian Retail Planner 18 Optimistic
- 4 Experian Retail Planner 18 Pessimistic

No change

- Increase sales densities by Experian Nov 2020
- Change sales densities by RR change 2002-2020