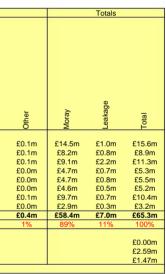

| <b>£7.92m</b><br>100%                            | <b>£0.49m</b> 100%                             | <b>£1.75m</b> 100%                            | <b>£1.75m</b><br>100%                         | <b>£0.51m</b><br>100%                           | £0.00m                          | £0.05m<br>100%                           | £0.05m<br>100%                           | <b>£0.08m</b> 100%                       | <b>£0.11m</b><br>100%                    | £0.00m       | <b>£2.62m</b><br>100%                            | £0.00m              | £0.00m       | <b>£1.43m</b><br>100%                         | <b>£0.03m</b><br>100%                         | £0.00m         | £0.00m       | £0.00m                        | £0.00m       |          |               |          |





### TABLE 8A: CONVENIENCE EXPENDITURE FLOWS 2025 FLOWS FROM ORIGIN ZONES 2019 Prices

| Zone                                       | Total                                                                        |                                                                   | Zone 1                                                    |                                        | Zone 2   |                            | Zone 3                        |              | Zone                            | 4                              | 1                | Zor              | ne 5           |              |                           | Zone 6                |              |                            | Zor                   | ne 7           |              | Zor                           | ne 8: