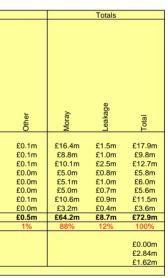

| <b>£36.79m</b><br>100%                           | <b>£8.86m</b><br>100%                            | <b>£0.55m</b> 100%                       | <b>£1.96m</b><br>100%                   | <b>£1.96m</b><br>100%                   | <b>£0.57m</b><br>100%                           | £0.00m                          | <b>£0.06m</b><br>100%              | <b>£0.06m</b><br>100%                    | <b>£0.09m</b><br>100%              | <b>£0.12m</b><br>100%                    | £0.00m       | <b>£2.90m</b><br>100%                      | £0.00m              | £0.00m       | <b>£1.58m</b><br>100%                   | <b>£0.03m</b><br>100%                   | £0.00m         | £0.00m       | £0.00m                        | £0.00m       |          |                           |





## TABLE 11A: CONVENIENCE EXPENDITURE FLOWS 2030 FLOWS FROM ORIGIN ZONES 2019 Prices

| Zone                                 | Total                                                                        |                                                                   | Zone 1                                                    |                                        | Zone 2   |                            | Zone 3                        |              | Zor                             | ne 4                           |                  | Zor              | ne 5           |              |                           | Zone 6                |              |                            | Zor                   | ne 7           |              | Zor                           | ne 8: