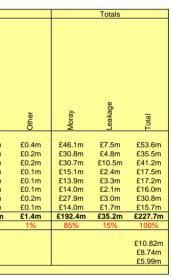

71m</b><br>100%                    | <b>£6.18m</b><br>100%                   | <b>£7.88m</b><br>100%                          | <b>£9.89m</b><br>100%                          | <b>£1.76m</b> 100%                       | <b>£0.18m</b><br>100%                    | <b>£0.98m</b><br>100%                   | <b>£0.44m</b> 100%                      | <b>£0.26m</b><br>100%                    | <b>£0.26m</b><br>100%                    | <b>£6.00m</b><br>100%                   | <b>£8.01m</b><br>100%                     | £0.00m       | <b>£11.20m</b><br>100%                  | <b>£4.53m</b><br>100%                    | <b>£1.95m</b><br>100%                   | <b>£0.31m</b><br>100%                    | <b>£1.44m</b><br>100%                   | £0.00m       |          |               |          |





### TABLE 10A: BULKY COMPARISON GOODS EXPENDITURE FLOWS 2025 FLOWS FROM ORIGIN ZONES 2019 Prices

| Zone                                              | Total                                                                   |                                                                    | Zone 1                                                               |                                                                      | Zone 2 |                            | Zone 3               |                      | Zo                             | ne 4                           |                  | Zoi              | ne 5           |              |                               | Zone 6              |              |                            | Zon                  | e 7            |