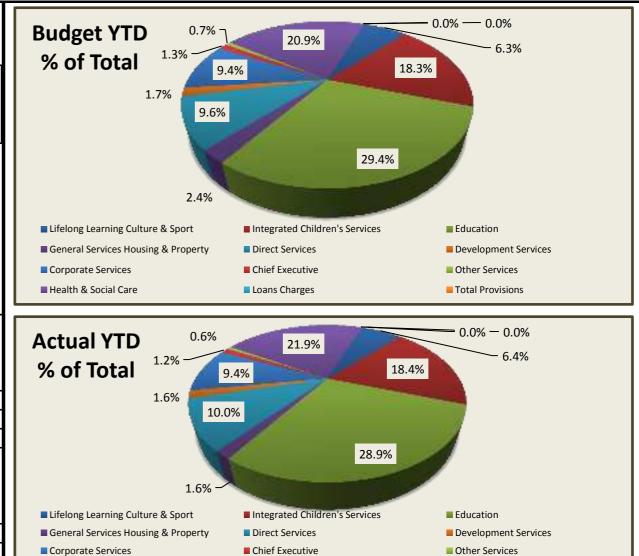

APPENDIX 1

| MORAY COUNCIL                   |
|---------------------------------|
| <b>BUDGET MONITORING REPORT</b> |
| QUARTER 1 to 30th JUNE 2018     |

| QUARTER 1 to SOUR SOILE 2010              |                         |                                    |                                          |                                   |
|-------------------------------------------|-------------------------|------------------------------------|------------------------------------------|-----------------------------------|
| Service                                   | Budget 2018/19<br>£000s | Budget to 30<br>June 2018<br>£000s | Actual & Committed to 30 June 2018 £000s | Year to date<br>variance<br>£000s |
| Lifelong Learning Culture & Sport         | 10,438                  | 3,079                              | 3,100                                    | (21)                              |
| Integrated Children's Services            | 30,140                  | 8,903                              | 8,918                                    | (15)                              |
| Education                                 | 57,705                  | 14,293                             | 14,018                                   | 275                               |
| General Services Housing & Property       | 3,063                   | 1,190                              | 760                                      | 430                               |
| Direct Services                           | 23,169                  | 4,684                              | 4,827                                    | (143)                             |
| Development Services                      | 3,486                   | 819                                | 794                                      | 25                                |
| Corporate Services                        | 10,900                  | 4,557                              | 4,569                                    | (12)                              |
| Chief Executive                           | 1,968                   | 609                                | 579                                      | 30                                |
| Other Services                            | 2,009                   | 334                                | 269                                      | 65                                |
| SERVICES excl HEALTH & SOCIAL CARE        | 142,878                 | 38,468                             | 37,834                                   | 634                               |
| Health & Social Care                      | 38,088                  | 10,135                             | 10,613                                   | (478)                             |
| TOTAL SERVICES incl HEALTH & SOCIAL CARE  | 180,966                 | 48,603                             | 48,447                                   | 156                               |
| Loans Charges                             | 14,725                  | 0                                  | 0                                        | 0                                 |
| Provision for Contingencies and Inflation | 2,308                   | 0                                  | 0                                        | 0                                 |
| Additional Costs                          | 3,627                   | 0                                  | 0                                        | 0                                 |
| Unallocated Savings                       | (644)                   | 0                                  | 0                                        | 0                                 |
| TOTAL PROVISIONS                          | 5,291                   | 0                                  | 0                                        | 0                                 |
| TOTAL GENERAL SERVICES EXPENDITURE        | 200,982                 | 48,603                             | 48,447                                   | 156                               |
|                                           |                         |                                    |                                          | <u> </u>                          |

## **Commentary on Quarter 1 Performance**

Devolved school budgets are underspent for both primary and secondary schools

Moray Integration Joint Board is overspent to date, the figure reported here is the Council's Social Care service only. This overspend is above the overspend budgeted for.

The majority of the budgets for the other service areas are underspent

■ Loans Charges

■ Total Provisions

■ Health & Social Care