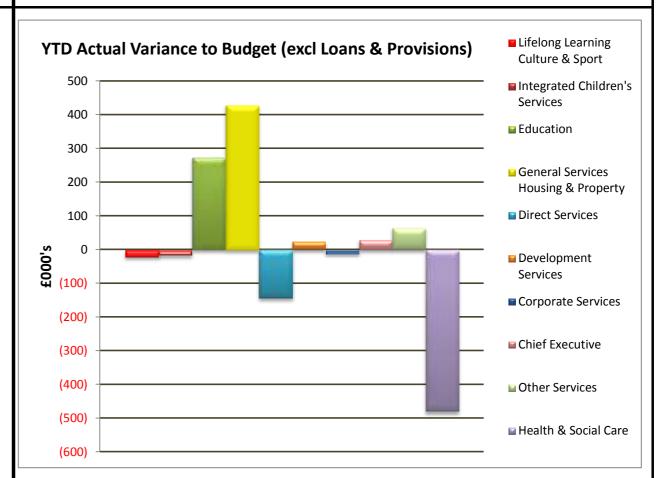

APPENDIX 1

| MORAY COUNCIL                   |
|---------------------------------|
| <b>BUDGET MONITORING REPORT</b> |
| QUARTER 1 to 30th JUNE 2018     |

| QUARTER 1 to SOUR SOILE 2010              |                         |                                    |                                          |                                   |
|-------------------------------------------|-------------------------|------------------------------------|------------------------------------------|-----------------------------------|
| Service                                   | Budget 2018/19<br>£000s | Budget to 30<br>June 2018<br>£000s | Actual & Committed to 30 June 2018 £000s | Year to date<br>variance<br>£000s |
| Lifelong Learning Culture & Sport         | 10,438                  | 3,079                              | 3,100                                    | (21)                              |
| Integrated Children's Services            | 30,140                  | 8,903                              | 8,918                                    | (15)                              |
| Education                                 | 57,705                  | 14,293                             | 14,018                                   | 275                               |
| General Services Housing & Property       | 3,063                   | 1,190                              | 760                                      | 430                               |
| Direct Services                           | 23,169                  | 4,684                              | 4,827                                    | (143)                             |
| Development Services                      | 3,486                   | 819                                | 794                                      | 25                                |
| Corporate Services                        | 10,900                  | 4,557                              | 4,569                                    | (12)                              |
| Chief Executive                           | 1,968                   | 609                                | 579                                      | 30                                |
| Other Services                            | 2,009                   | 334                                | 269                                      | 65                                |
| SERVICES excl HEALTH & SOCIAL CARE        | 142,878                 | 38,468                             | 37,834                                   | 634                               |
| Health & Social Care                      | 38,088                  | 10,135                             | 10,613                                   | (478)                             |
| TOTAL SERVICES incl HEALTH & SOCIAL CARE  | 180,966                 | 48,603                             | 48,447                                   | 156                               |
| Loans Charges                             | 14,725                  | 0                                  | 0                                        | 0                                 |
| Provision for Contingencies and Inflation | 2,308                   | 0                                  | 0                                        | 0                                 |
| Additional Costs                          | 3,627                   | 0                                  | 0                                        | 0                                 |
| Unallocated Savings                       | (644)                   | 0                                  | 0                                        | 0                                 |
| TOTAL PROVISIONS                          | 5,291                   | 0                                  | 0                                        | 0                                 |
| TOTAL GENERAL SERVICES EXPENDITURE        | 200,982                 | 48,603                             | 48,447                                   | 156                               |
|                                           |                         |                                    |                                          | <u> </u>                          |

## **Commentary on Quarter 1 Performance**

Devolved school budgets are underspent for both primary and secondary schools

Moray Integration Joint Board is overspent to date, the figure reported here is the Council's Social Care service only. This overspend is above the overspend budgeted for.

The majority of the budgets for the other service areas are underspent

■ Loans Charges

■ Total Provisions

■ Health & Social Care