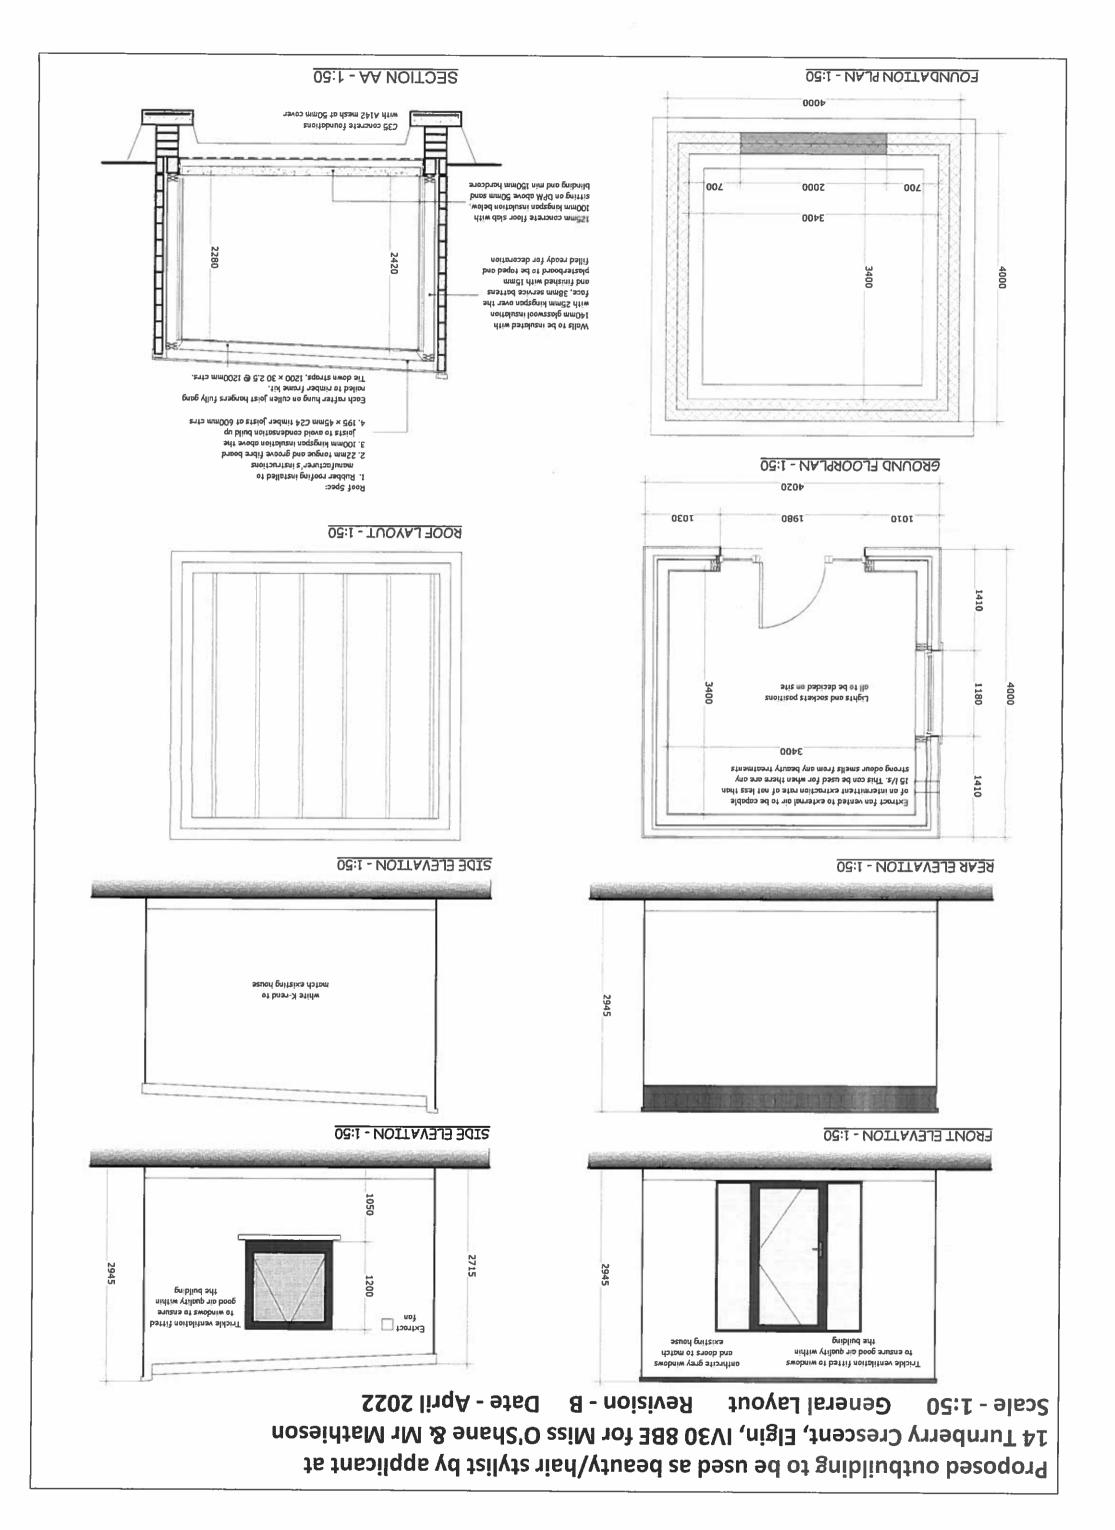

# Proposed outbuilding to be used as beauty/hair stylist by applicant at 14 Turnberry Crescent, Elgin, IV30 8BE for Miss O'Shane & Mr Mathieson

4000

FOUNDATION PLAN - 1:50

with A142 mesh at 50mm cover

SECTION AA - 1:50

22 /0/30/ AAP

Proposed outbuilding to be used as beauty/hair stylist by applicant at 14 Turnberry Crescent, Elgin, IV30 8BE for Miss O'Shane & Mr Mathieson Planning Statement Revision - 0 Date - February 2022

The proposed building is to be used by the applicant (Lisa O'Shane) to be a self employed hair stylist / beauty therapist. Opening hours will be anytime between 9am - 9pm Monday to Friday but that there will be a maximum of 4 clients per day so a maximum operating time of around 4-5 hours. The only person working out of the premises will be Lisa O'Shane with a maximum of 1 client/1 car at the property at any one time. An extract fan will be fitted to the salon to ensure any odours are extract along with trickle vents on windows for constant air circulation. Background music only to be played within the building and only when it is being used.