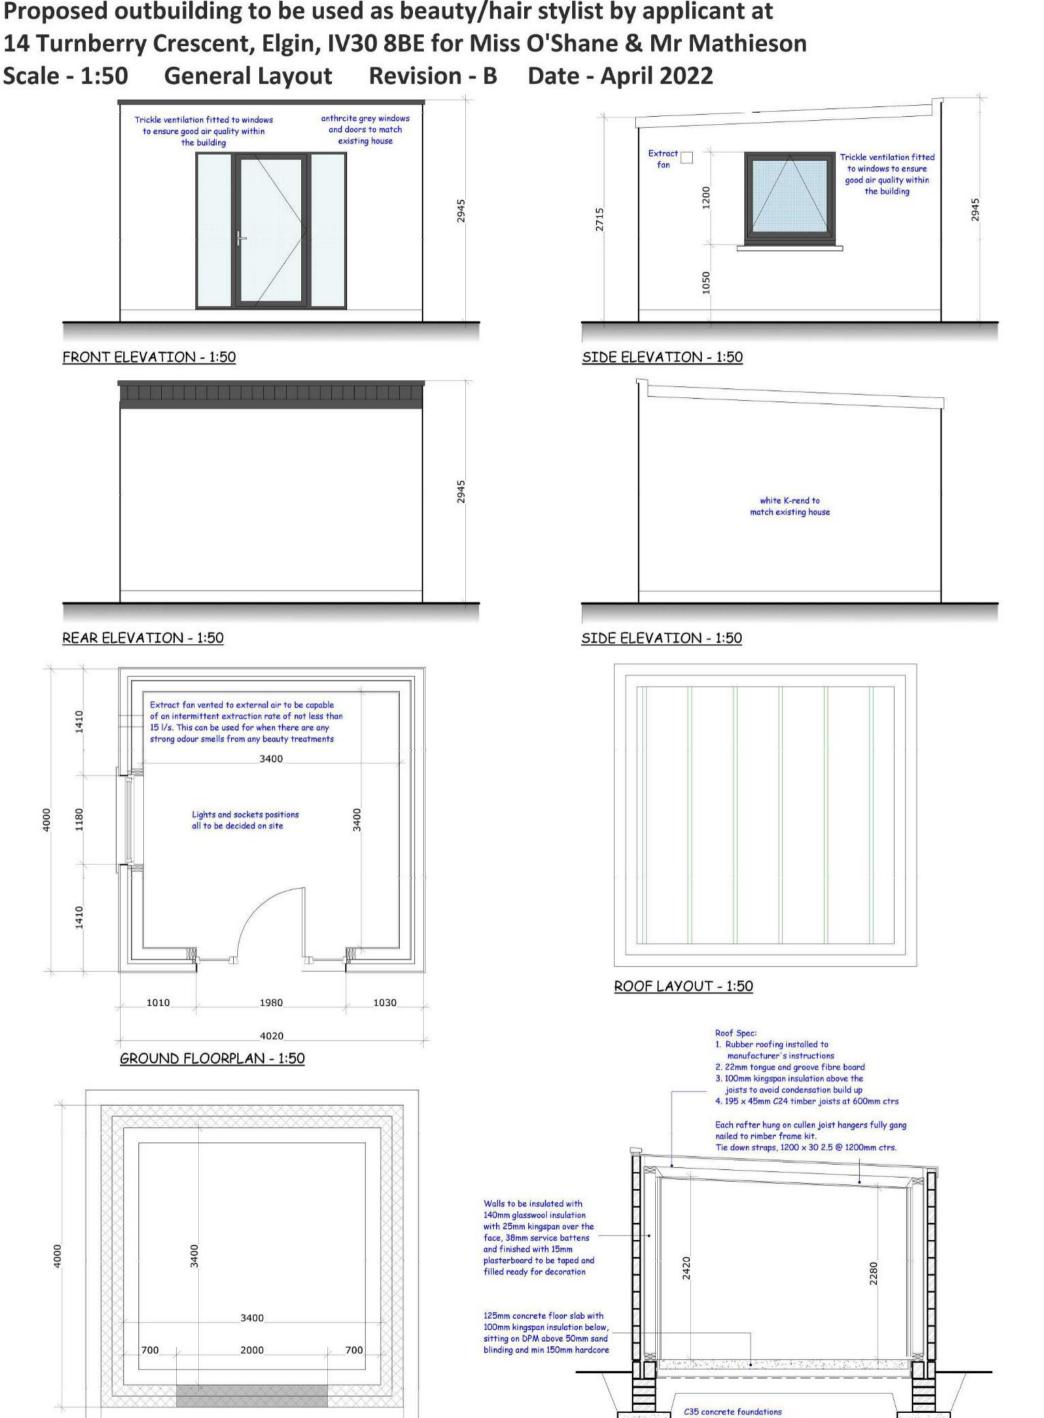

# Proposed outbuilding to be used as beauty/hair stylist by applicant at 14 Turnberry Crescent, Elgin, IV30 8BE for Miss O'Shane & Mr Mathieson

4000

FOUNDATION PLAN - 1:50

with A142 mesh at 50mm cover

SECTION AA - 1:50

The proposed building is to be used by the applicant (Lisa O'Shane) to be a self employed hair stylist / beauty therapist. Opening hours will be anytime between 9am - 9pm Monday to Friday but that there will be a maximum of 4 clients per day so a maximum operating time of around 4-5 hours. The only person working out of the premises will be Lisa O'Shane with a maximum of 1 client/1 car at the property at any one time. An extract fan will be fitted to the salon to ensure any odours are extract along with trickle vents on windows for constant air circulation. Background music only to be played within the building and only when it is being used.