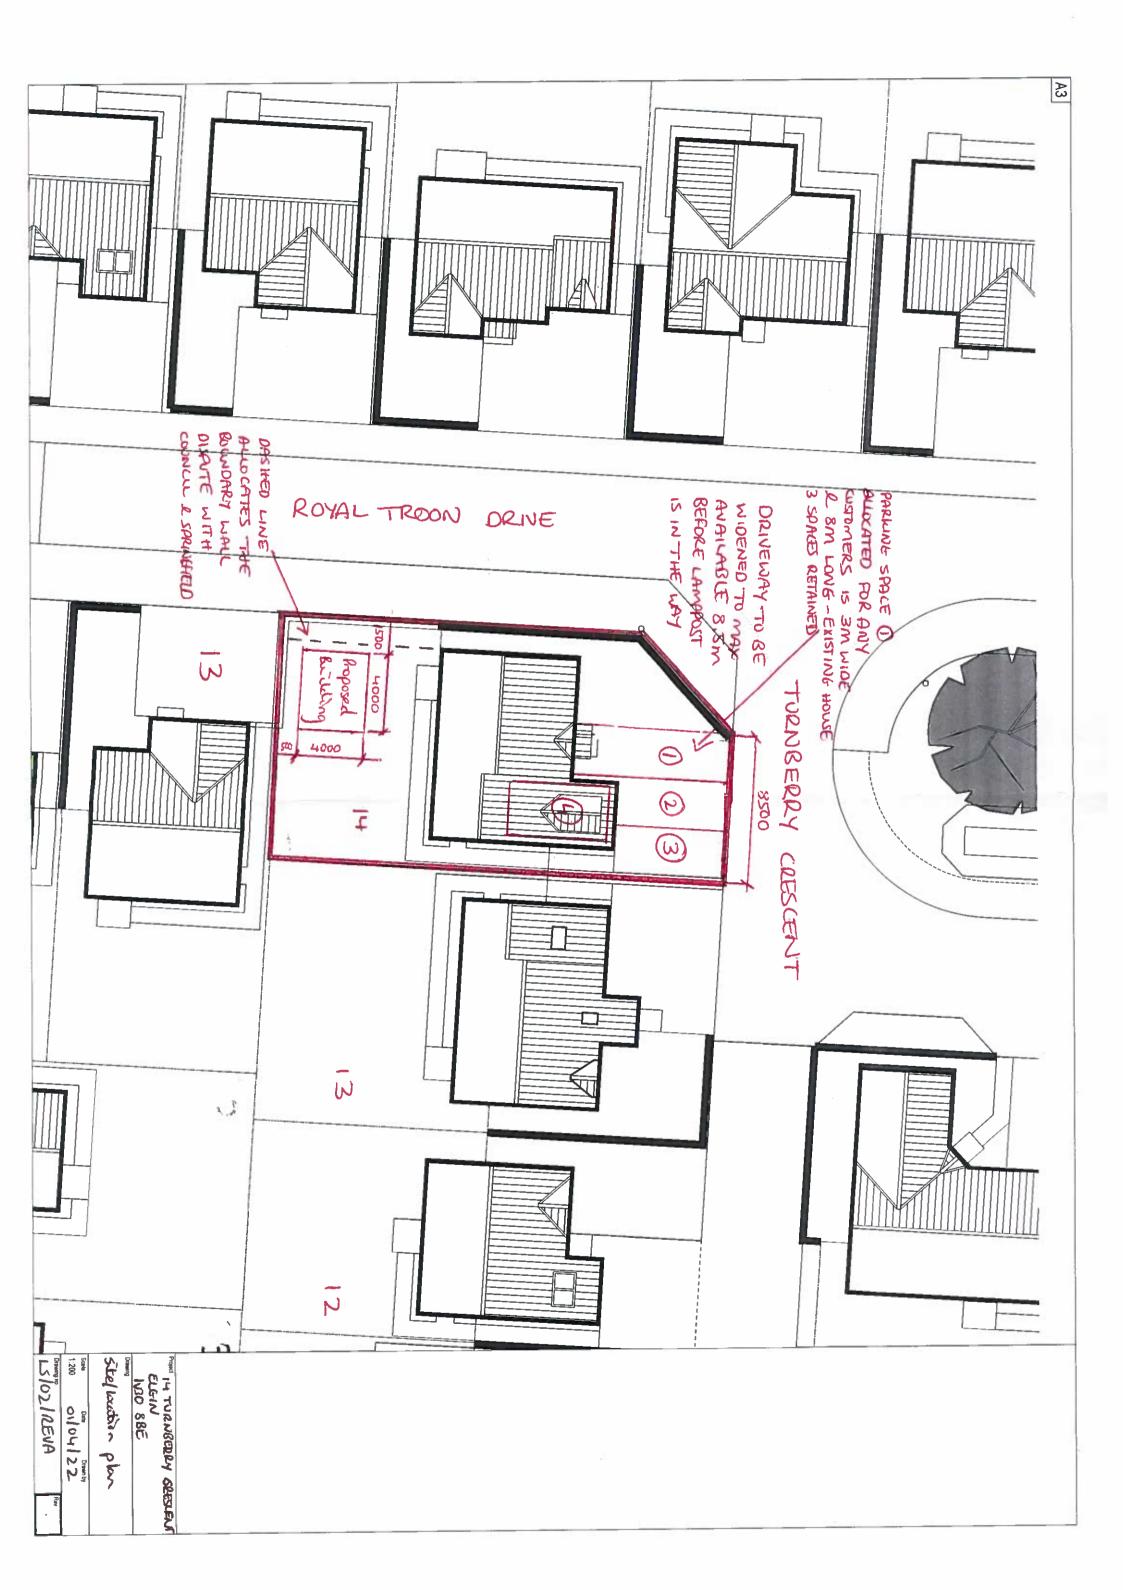

| Please describe the current or most recent use:                                                                                                          | 4                                      |
|----------------------------------------------------------------------------------------------------------------------------------------------------------|----------------------------------------|
| OWELLING HOUSE & GARDEN                                                                                                                                  |                                        |
|                                                                                                                                                          |                                        |
| 9. Access and Parking                                                                                                                                    |                                        |
| Are you proposing a new altered vehicle access to or from a public road?                                                                                 | Yes No V                               |
| If yes, please show in your drawings the position of any existing, altered you propose to make. You should also show existing footpaths and note if      |                                        |
| Are you proposing any changes to public paths, public rights of way or affecting any public rights of access?                                            | Yes No No                              |
| If yes, please show on your drawings the position of any affected areas a make, including arrangements for continuing or alternative public access.      | and explain the changes you propose to |
| How many vehicle parking spaces (garaging and open parking) currently                                                                                    |                                        |
| exist on the application site?                                                                                                                           | 4                                      |
| How many vehicle parking spaces (garaging and open parking) do you propose on the site? (i.e. the total number of existing spaces plus any new spaces)   | 4                                      |
| Please show on your drawings the position of existing and proposed park allocated for particular types of vehicles (e.g. parking for disabled people, or |                                        |
| 10. Water Supply and Drainage Arrangements                                                                                                               |                                        |
| Will your proposals require new or altered water supply or drainage arrangements?                                                                        | Yes No No                              |
| Are you proposing to connect to the public drainage network (e.g. to an ex                                                                               | isting sewer?)                         |
| Yes, connecting to a public drainage network                                                                                                             |                                        |
| No, proposing to make private drainage arrangements  Not applicable – only arrangement for water supply required                                         | R                                      |
|                                                                                                                                                          | -1-2                                   |
| What private arrangements are you proposing for the new/altered septic ta                                                                                | ink?                                   |
| Discharge to land via soakaway  Discharge to watercourse(s) (including partial soakaway)                                                                 |                                        |
| Discharge to coastal waters                                                                                                                              |                                        |
| Please show more details on your plans and supporting information                                                                                        |                                        |
| What private arrangements are you proposing?                                                                                                             |                                        |
| Treatment/Additional treatment (relates to package sewer treatment plants sewage treatment such as a reed bed)                                           | s, or passive                          |
| Other private drainage arrangement (such as a chemical toilets or compos                                                                                 | ting toilets)                          |
| Please show more details on your plans and supporting information.                                                                                       |                                        |
| Do your proposals make provision for sustainable drainage of surface water                                                                               | er? Yes 🗹 No 🗖                         |