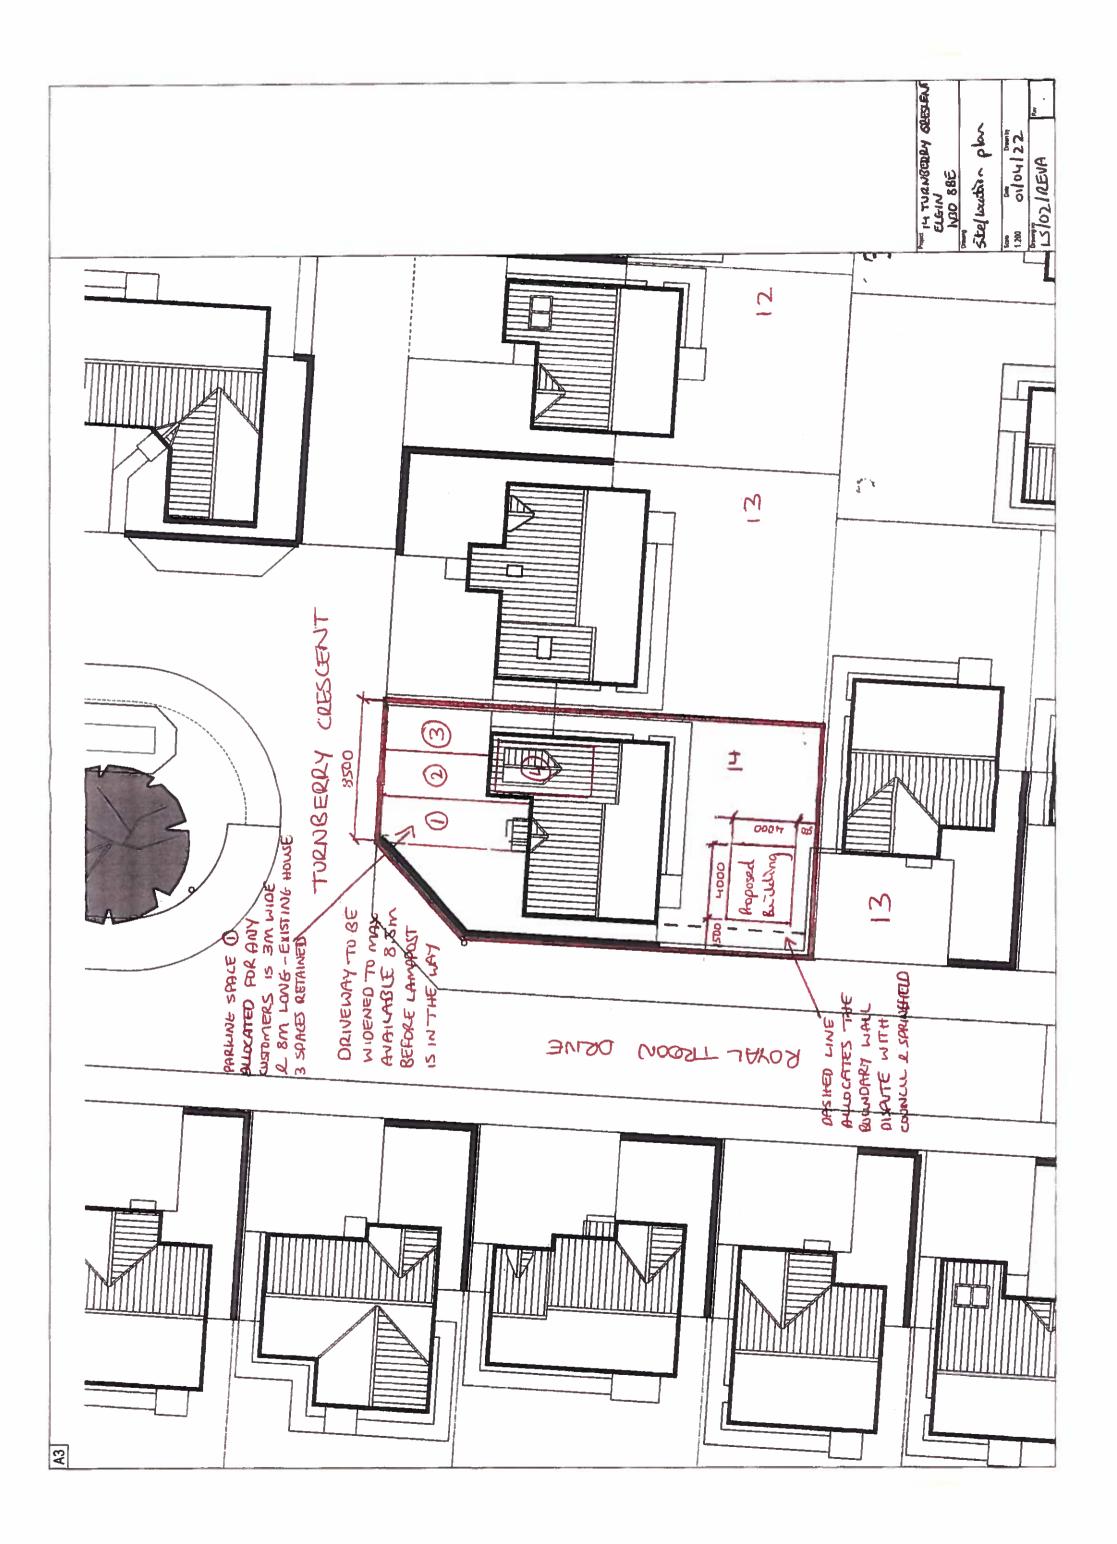

Mathieson Planning Statement Revision - 0 Date - February 2022

The proposed building is to be used by the applicant (Lisa O'Shane) to be a self employed hair stylist / beauty therapist. Opening hours will be anytime between 9am - 9pm Monday to Friday but that there will be a maximum of 4 clients per day so a maximum operating time of around 4-5 hours. The only person working out of the premises will be Lisa O'Shane with a maximum of 1 client/1 car at the property at any one time. An extract fan will be fitted to the salon to ensure any odours are extract along with trickle vents on windows for constant air circulation. Background music only to be played within the building and only when it is being used.



# **Location plan for Planning Application Reference Number :** 22/00130/APP