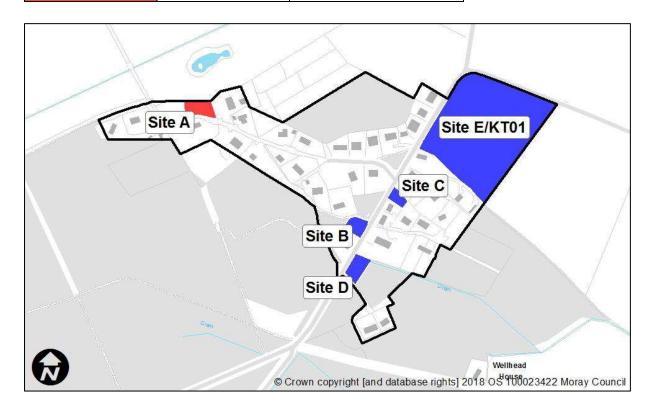

#### <u>Kintessack</u>

| Sites recommended for | MIR Reference/<br>LDP'15 ref | Use                    |
|-----------------------|------------------------------|------------------------|
| inclusion in          |                              |                        |
| Proposed Plan         | Site B                       | Residential – existing |
|                       |                              | designation            |
|                       | Site C                       | Residential – existing |
|                       |                              | designation            |
|                       | Site D                       | Residential – existing |
|                       |                              | designation            |
|                       | Site E / KT1                 | Residential – existing |
|                       |                              | designation            |
| Sites                 | MIR Reference/               | Reason                 |
| recommended not       | LDP'15 ref                   |                        |
| to be included in     | Site A                       | Site developed.        |
| Proposed Plan         |                              |                        |