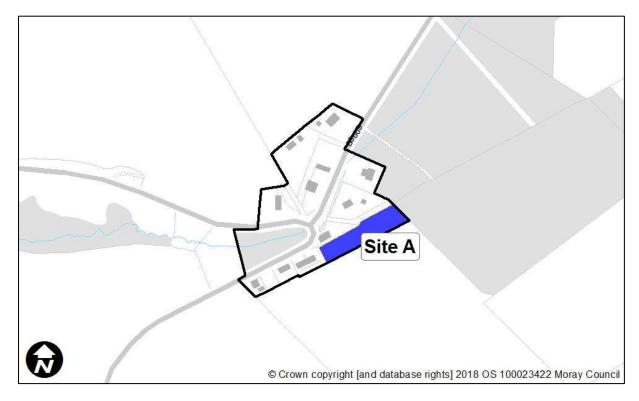

#### **Auchenhalrig**

| Sites recommended for              | MIR Reference/<br>LDP'15 ref | Use                    |
|------------------------------------|------------------------------|------------------------|
| inclusion in                       | Site A                       | Residential – existing |
| Proposed Plan                      |                              | designation            |
| Sites<br>recommended not           | MIR Reference/<br>LDP'15 ref | Reason                 |
| to be included in<br>Proposed Plan | N/A                          |                        |