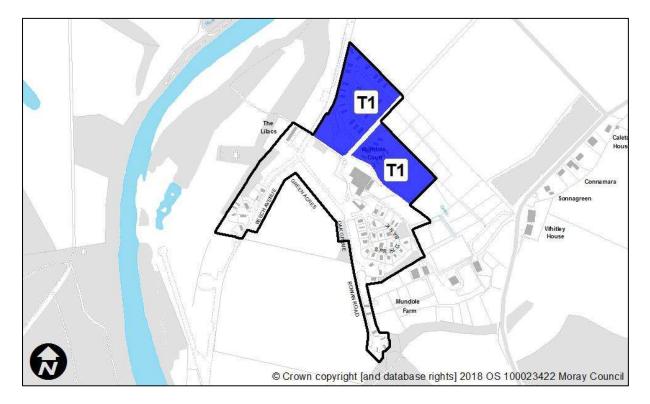

### **Mundole**

| Sites recommended for | MIR Reference/<br>LDP'15 ref | Use                |
|-----------------------|------------------------------|--------------------|
| inclusion in          | T1                           | Tourism – existing |
| Proposed Plan         |                              | designation        |
| Sites                 | MIR Reference/               | Reason             |
| recommended not       | LDP'15 ref                   |                    |
| to be included in     | N/A                          |                    |
| Proposed Plan         |                              |                    |