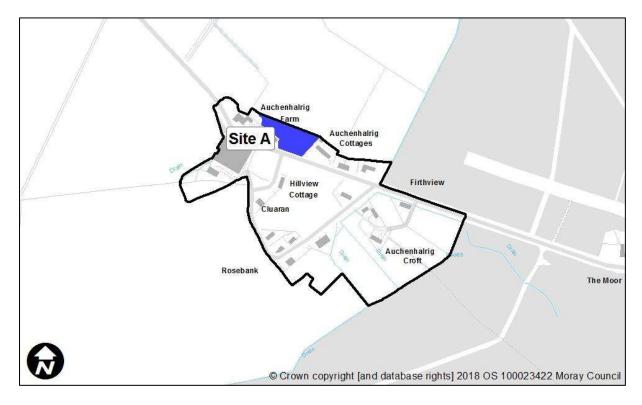

#### **Auchenhalrig**

| Sites recommended for              | MIR Reference/<br>LDP'15 ref | Use                    |
|------------------------------------|------------------------------|------------------------|
| inclusion in                       | Site A                       | Residential – existing |
| Proposed Plan                      |                              | designation            |
| Sites<br>recommended not           | MIR Reference/<br>LDP'15 ref | Reason                 |
| to be included in<br>Proposed Plan | N/A                          |                        |