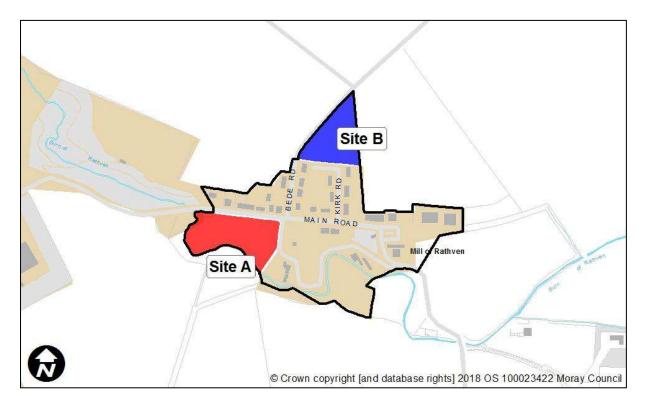

## <u>Rathven</u>

| Sites<br>recommended for           | MIR Reference/<br>LDP'15 ref | Use                    |
|------------------------------------|------------------------------|------------------------|
| inclusion in                       | Site B                       | Residential – existing |
| Proposed Plan                      |                              | designation            |
| Sites<br>recommended not           | MIR Reference/<br>LDP'15 ref | Reason                 |
| to be included in<br>Proposed Plan | Site A                       | Site complete          |