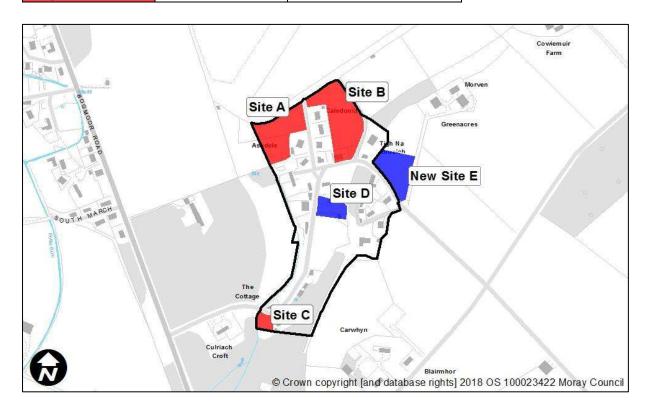

#### Upper Dallachy

| Sites recommended for              | MIR Reference/<br>LDP'15 ref | Use                                                 |
|------------------------------------|------------------------------|-----------------------------------------------------|
| inclusion in                       | Site D                       | Housing – Existing                                  |
| Proposed Plan                      |                              | designation                                         |
|                                    | New Site E                   | Housing - new site with<br>indicative capacity of 4 |
| Sites                              | MIR Reference/               | Reason                                              |
| recommended not                    | LDP'15 ref                   |                                                     |
| to be included in<br>Proposed Plan | Site A, B & C                | Sites are undeliverable                             |