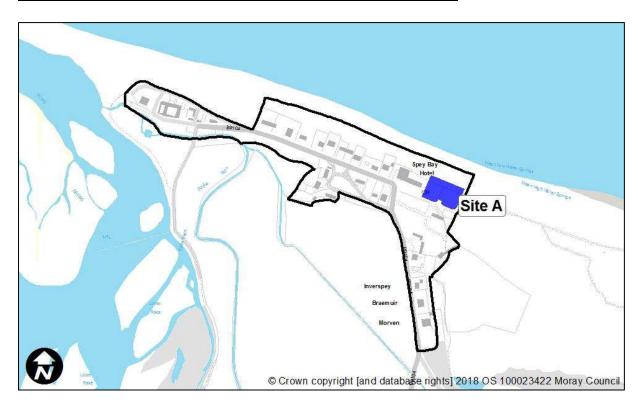

## <u>Ardivot</u>

| Sites recommended for | MIR Reference/<br>LDP'15 ref | Use                    |
|-----------------------|------------------------------|------------------------|
| inclusion in          | Site A                       | Residential – existing |
| Proposed Plan         |                              | designation            |
|                       | Site B                       | Residential – existing |
|                       |                              | designation            |
|                       | Site C                       | Residential – existing |
|                       |                              | designation            |
|                       | Site D                       | Residential – existing |
|                       |                              | designation            |
| Sites                 | MIR Reference/               | Reason                 |
| recommended not       | LDP'15 ref                   |                        |
| to be included in     | N/A                          |                        |
| Proposed Plan         |                              |                        |