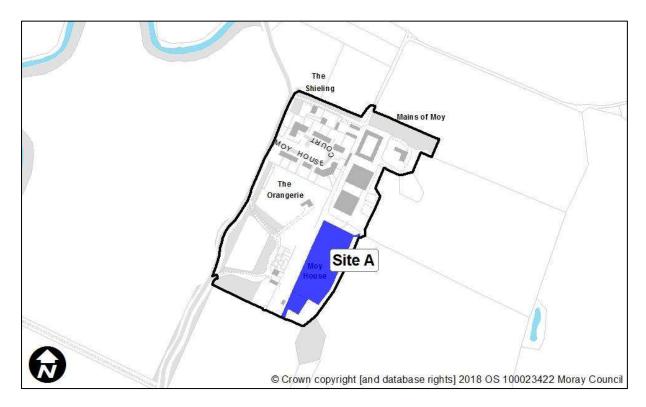

## Mains of Moy

| Sites recommended for | MIR Reference/<br>LDP'15 ref | Use                    |
|-----------------------|------------------------------|------------------------|
| inclusion in          | Site A                       | Residential – existing |
| Proposed Plan         |                              | designation            |
| Sites                 | MIR Reference/               | Reason                 |
| recommended not       | LDP'15 ref                   |                        |
| to be included in     | N/A                          |                        |
| Proposed Plan         |                              |                        |