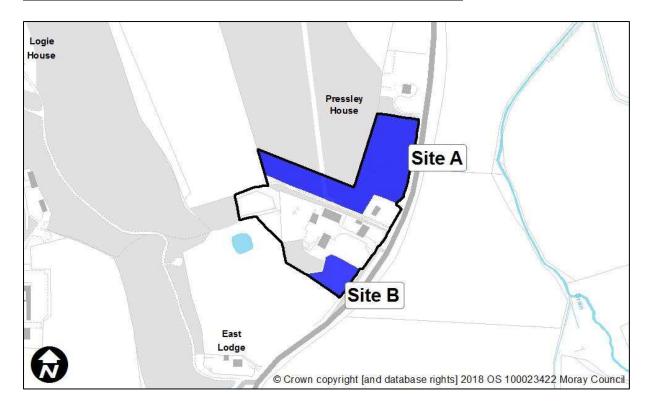

## Logie

| Sites<br>recommended for | MIR Reference/<br>LDP'15 ref | Use                    |
|--------------------------|------------------------------|------------------------|
| inclusion in             | Site A                       | Residential – existing |
| Proposed Plan            |                              | designation            |
|                          | Site B                       | Residential – existing |
|                          |                              | designation            |
| Sites                    | MIR Reference/               | Reason                 |
| recommended not          | LDP'15 ref                   |                        |
| to be included in        | N/A                          |                        |
| Proposed Plan            |                              |                        |