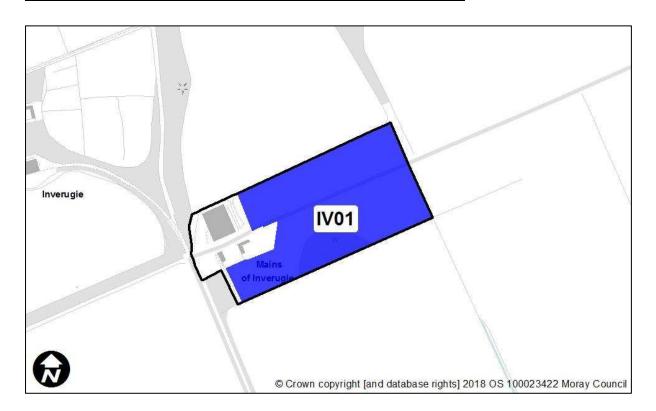

#### Mains of Inverugie

| Sites<br>recommended for | MIR Reference/<br>LDP'15 ref | Use                        |
|--------------------------|------------------------------|----------------------------|
| inclusion in             | IV01                         | Residential                |
| Proposed Plan            |                              | Indicative capacity of 16  |
|                          |                              | houses (including steading |
|                          |                              | conversion)                |
| Sites                    | MIR Reference/               | Reason                     |
| recommended not          | LDP'15 ref                   |                            |
| to be included in        | N/A                          |                            |
| Proposed Plan            |                              |                            |