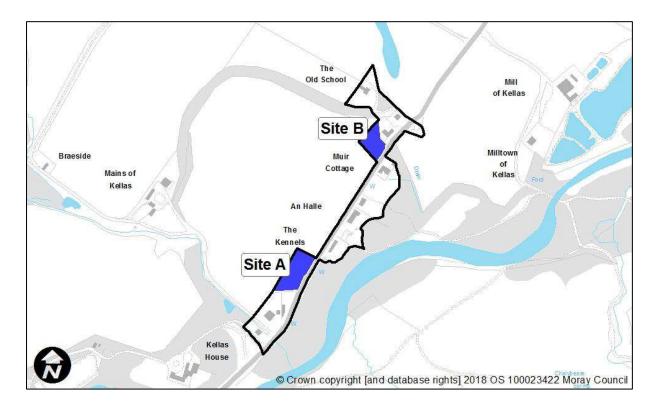

#### <u>Kellas</u>

| Sites<br>recommended for | MIR Reference/<br>LDP'15 ref | Use                    |
|--------------------------|------------------------------|------------------------|
| inclusion in             | Site A                       | Residential – existing |
| Proposed Plan            |                              | designation            |
|                          | Site B                       | Residential – existing |
|                          |                              | designation            |
| Sites                    | MIR Reference/               | Reason                 |
| recommended not          | LDP'15 ref                   |                        |
| to be included in        | N/A                          |                        |
| Proposed Plan            |                              |                        |