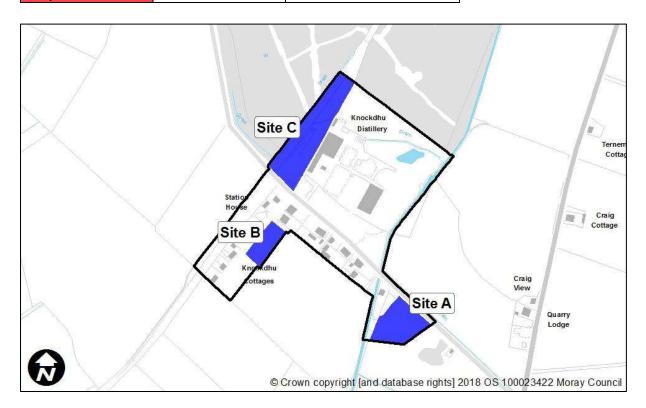

#### <u>Knock</u>

| Sites<br>recommended for           | MIR Reference/<br>LDP'15 ref | Use                                   |
|------------------------------------|------------------------------|---------------------------------------|
| inclusion in<br>Proposed Plan      | Site A                       | Residential – existing<br>designation |
|                                    | Site B                       | Residential – existing<br>designation |
|                                    | Site C                       | Residential – existing<br>designation |
| Sites<br>recommended not           | MIR Reference/<br>LDP'15 ref | Reason                                |
| to be included in<br>Proposed Plan | N/A                          |                                       |