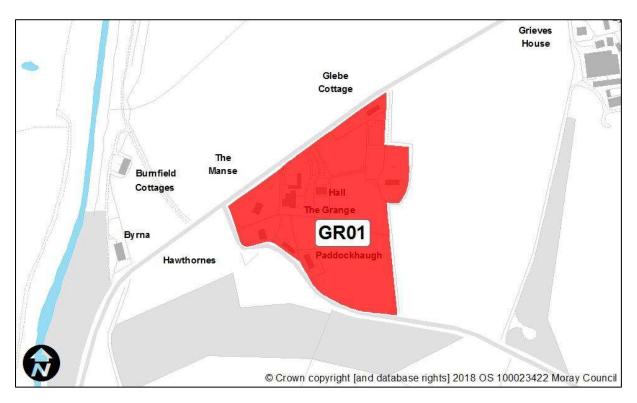

**Grange** 

| Sites<br>recommended for | MIR Reference/<br>LDP'15 ref | Use                       |
|--------------------------|------------------------------|---------------------------|
| inclusion in             | N/A                          |                           |
| Proposed Plan            |                              |                           |
| Sites                    | MIR Reference/               | Reason                    |
| recommended not          | LDP'15 ref                   |                           |
| to be included in        | GR01                         | Suitable access cannot be |
| Proposed Plan            |                              | achieved.                 |