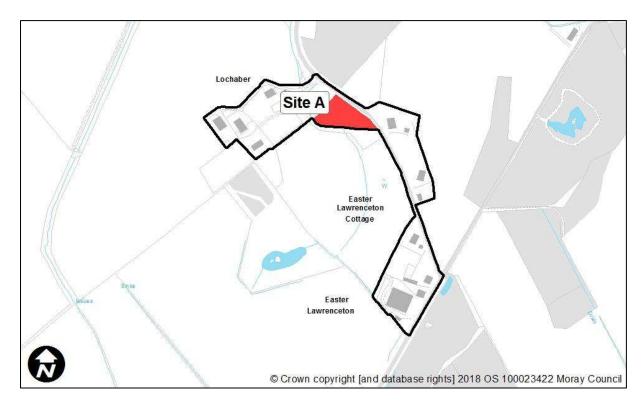

#### **Easter Lawrenceton**

| Sites<br>recommended for | MIR Reference/<br>LDP'15 ref | Use             |
|--------------------------|------------------------------|-----------------|
| inclusion in             | N/A                          |                 |
| Proposed Plan            |                              |                 |
| Sites                    | MIR Reference/               | Reason          |
| recommended not          | LDP'15 ref                   |                 |
| to be included in        | Site A                       | Site developed. |
| Proposed Plan            |                              |                 |