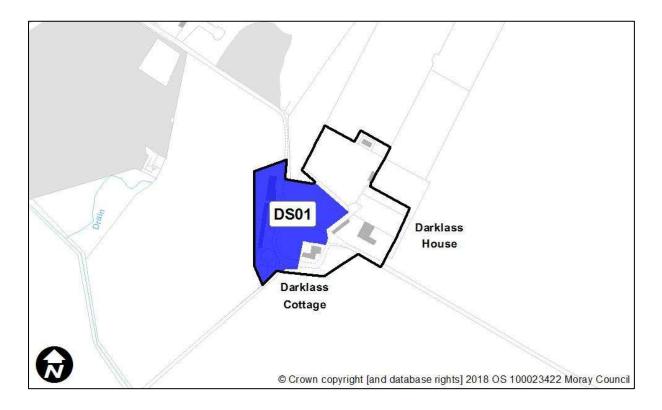

#### <u>Darklass</u>

| Sites recommended for | MIR Reference/<br>LDP'15 ref | Use                      |
|-----------------------|------------------------------|--------------------------|
| inclusion in          | DS01                         | Residential              |
| Proposed Plan         |                              | Indicative capacity of 7 |
|                       |                              | houses                   |
| Sites                 | MIR Reference/               | Reason                   |
| recommended not       | LDP'15 ref                   |                          |
| to be included in     | N/A                          |                          |
| Proposed Plan         |                              |                          |