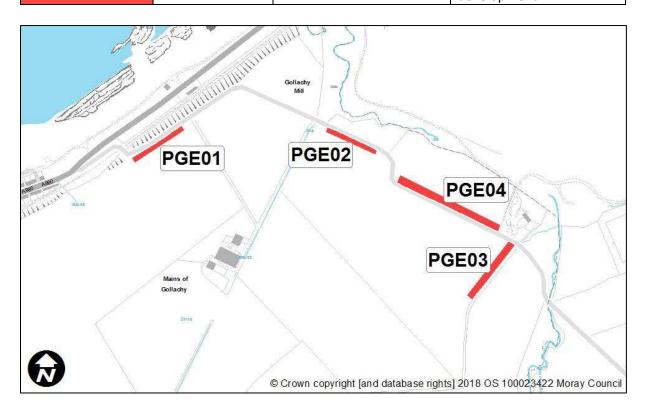

## Portgordon

| Sites<br>recommended for           | MIR Reference/<br>LDP'15 ref |                                             | Use                                                                                              |
|------------------------------------|------------------------------|---------------------------------------------|--------------------------------------------------------------------------------------------------|
| inclusion in<br>Proposed Plan      | N/A                          |                                             |                                                                                                  |
| Sites<br>recommended not           | MIR Reference/<br>LDP'15 ref | Site Name                                   | Reason                                                                                           |
| to be included in<br>Proposed Plan | PGE1                         | Site to East of Portgordon                  | The local plan does not<br>allocate areas in the open<br>countryside for housing<br>development. |
|                                    | PGE2                         | Site to south of Gollachy<br>Mill           | The local plan does not<br>allocate areas in the open<br>countryside for housing<br>development. |
|                                    | PGE3                         | Site to south of Buckie<br>Recycling Centre | The local plan does not<br>allocate areas in the open<br>countryside for housing<br>development. |
|                                    | PGE4                         | Site to west of Buckie<br>Recycling Centre  | The local plan does not<br>allocate areas in the open<br>countryside for housing<br>development. |