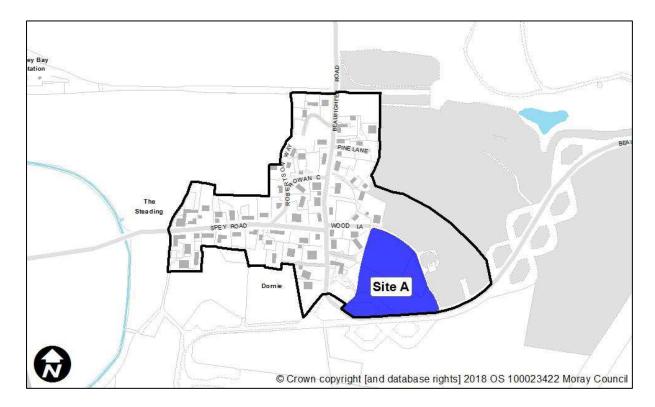

#### <u>Kintessack</u>

| Sites recommended for | MIR Reference/<br>LDP'15 ref | Use                    |
|-----------------------|------------------------------|------------------------|
| inclusion in          |                              |                        |
| Proposed Plan         | Site B                       | Residential – existing |
|                       |                              | designation            |
|                       | Site C                       | Residential – existing |
|                       |                              | designation            |
|                       | Site D                       | Residential – existing |
|                       |                              | designation            |
|                       | Site E / KT1                 | Residential – existing |
|                       |                              | designation            |
| Sites                 | MIR Reference/               | Reason                 |
| recommended not       | LDP'15 ref                   |                        |
| to be included in     | Site A                       | Site developed.        |
| Proposed Plan         |                              |                        |