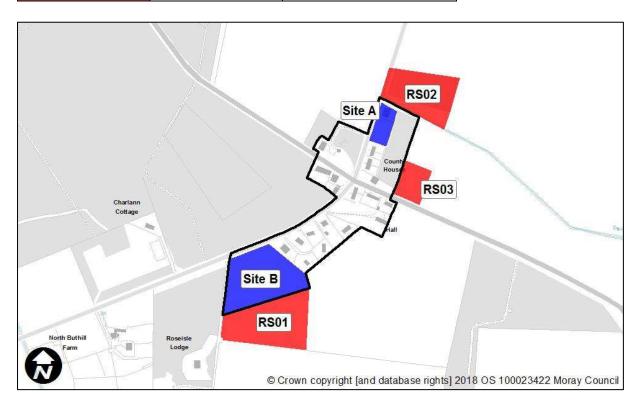

### <u>Roseisle</u>

| Sites<br>recommended for           | MIR Reference/<br>LDP'15 ref | Use                                                                                                                            |
|------------------------------------|------------------------------|--------------------------------------------------------------------------------------------------------------------------------|
| inclusion in<br>Proposed Plan      | Site A                       | Residential – existing designation                                                                                             |
|                                    | Site B                       | Residential – existing designation                                                                                             |
| Sites<br>recommended not           | MIR Reference/<br>LDP'15 ref | Reason                                                                                                                         |
| to be included in<br>Proposed Plan | RS01                         | Inappropriate excessive<br>extension that would be<br>visually prominent and<br>detrimental to the<br>character of Roseisle.   |
|                                    | RS02                         | Not considered necessary<br>or appropriate to<br>designate additional land<br>as demand can be met by<br>existing allocations. |
|                                    | RS03                         | Not considered necessary<br>or appropriate to<br>designate additional land<br>as demand can be met by<br>existing allocations. |