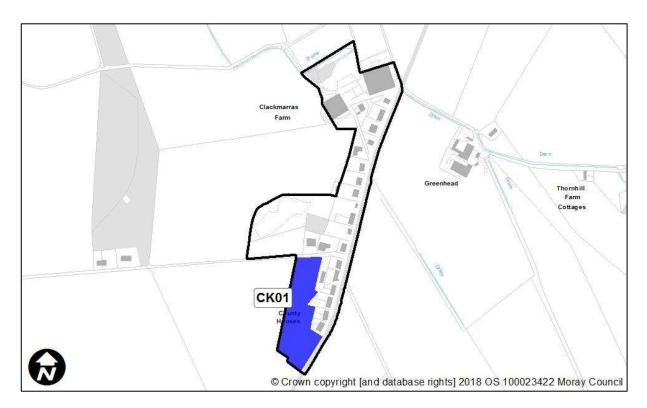

#### <u>Clackmarras</u>

| Sites recommended for | MIR Reference/<br>LDP'15 ref | Use                      |
|-----------------------|------------------------------|--------------------------|
| inclusion in          | СК01                         | Residential              |
| Proposed Plan         |                              | Indicative capacity of 8 |
|                       |                              | houses                   |
| Sites                 | MIR Reference/               | Reason                   |
| recommended not       | LDP'15 ref                   |                          |
| to be included in     | N/A                          |                          |
| Proposed Plan         |                              |                          |