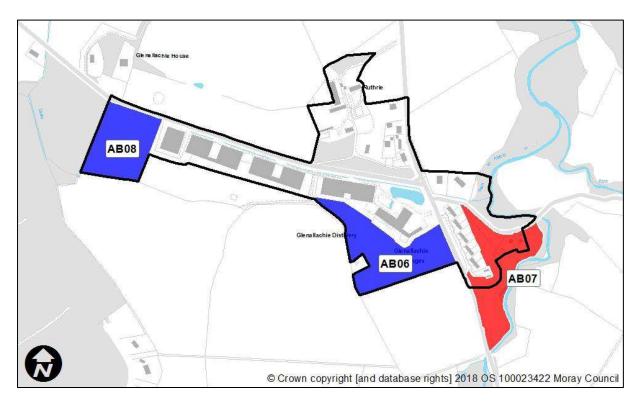

## Glenallachie (formerly Ruthrie)

| Sites recommended for | MIR Reference/<br>LDP'15 ref | Use                    |
|-----------------------|------------------------------|------------------------|
| inclusion in          | AB06                         | Mixed use relating to  |
| Proposed Plan         |                              | distillery operations, |
|                       |                              | including tourism.     |
|                       | AB08                         | Mixed use relating to  |
|                       |                              | distillery operations, |
|                       |                              | including tourism.     |
| Sites                 | MIR Reference/               | Reason                 |
| recommended not       | LDP'15 ref                   |                        |
| to be included in     | AB07                         | Flood risk and loss of |
| Proposed Plan         |                              | woodland required.     |