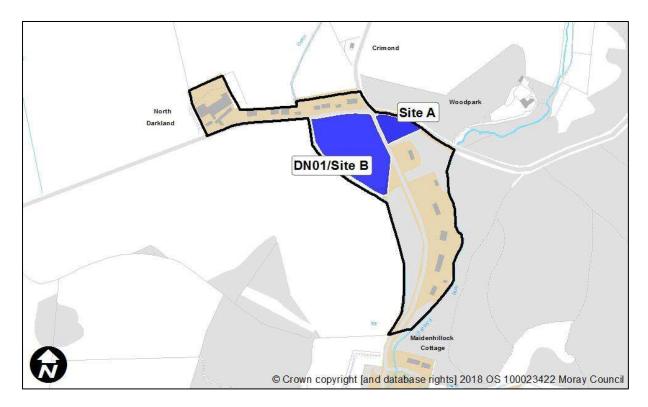

#### Darklands (North)

| Sites recommended for | MIR Reference/<br>LDP'15 ref | Use                    |
|-----------------------|------------------------------|------------------------|
| inclusion in          | Site A                       | Residential – existing |
| Proposed Plan         |                              | designation            |
|                       | DN01/Site B                  | Residential – existing |
|                       |                              | designation increase   |
|                       |                              | capacity from 4 to 8.  |
| Sites                 | MIR Reference/               | Reason                 |
| recommended not       | LDP'15 ref                   |                        |
| to be included in     | N/A                          |                        |
| Proposed Plan         |                              |                        |