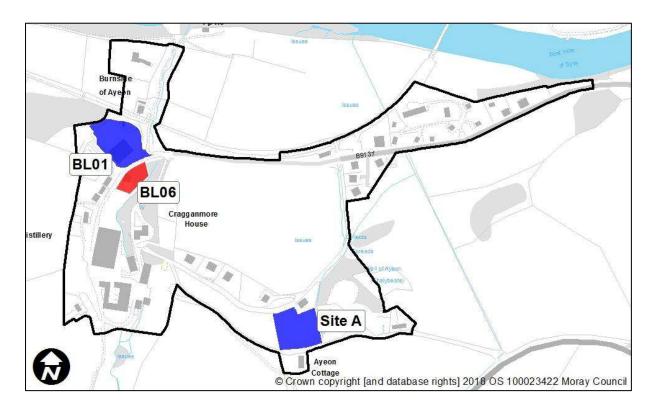

#### **Cragganmore**

| Sites recommended for              | MIR Reference/<br>LDP'15 ref | Use                                                            |
|------------------------------------|------------------------------|----------------------------------------------------------------|
| inclusion in<br>Proposed Plan      | Site A                       | Residential – existing designation                             |
|                                    | BL01                         | Residential - indicative<br>capacity of 3 houses               |
| Sites<br>recommended not           | MIR Reference/<br>LDP'15 ref | Reason                                                         |
| to be included in<br>Proposed Plan | BL06                         | Requires the loss of<br>significant woodland to<br>accommodate |