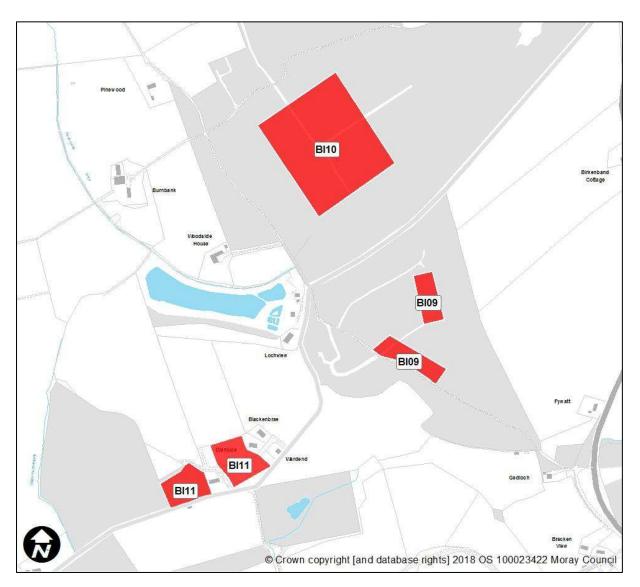

## <u>Birnie</u>

| Sites<br>recommended not           | <u>MIR Reference/</u><br>LDP'15 ref | Reason                                                                           |
|------------------------------------|-------------------------------------|----------------------------------------------------------------------------------|
| to be included in<br>Proposed Plan | B109                                | New rural grouping<br>identified in Birnie with<br>opportunities for<br>housing. |
|                                    | BI10                                | New rural grouping<br>identified in Birnie with<br>opportunities for<br>housing. |
|                                    | BI11                                | New rural grouping<br>identified in Birnie with<br>opportunities for<br>housing. |