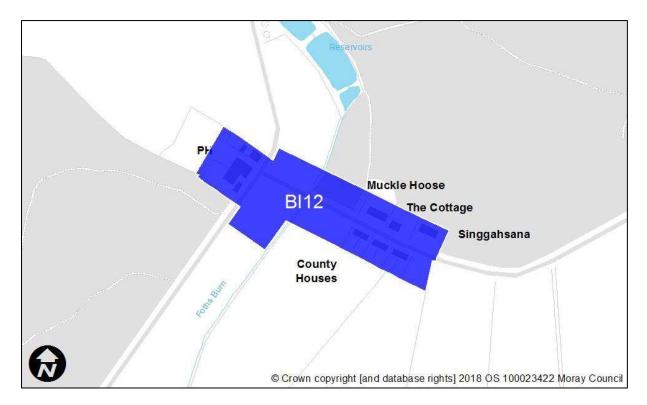

#### <u>Birnie</u>

| Sites<br>recommended for | MIR Reference/<br>LDP'15 ref | Use                   |
|--------------------------|------------------------------|-----------------------|
| inclusion in             | BI12                         | Residential           |
| Proposed Plan            |                              | Indicative capacity 5 |
|                          |                              | houses                |