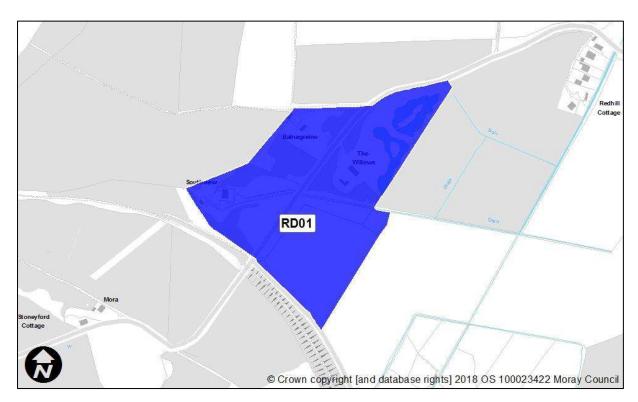

## **Rafford Station**

| Sites recommended for | MIR Reference/<br>LDP'15 ref | Use                      |
|-----------------------|------------------------------|--------------------------|
| inclusion in          | RD01                         | Residential              |
| Proposed Plan         |                              | Indicative capacity of 3 |
|                       |                              | houses                   |
| Sites                 | MIR Reference/               | Reason                   |
| recommended not       | LDP'15 ref                   |                          |
| to be included in     | N/A                          |                          |
| Proposed Plan         |                              |                          |