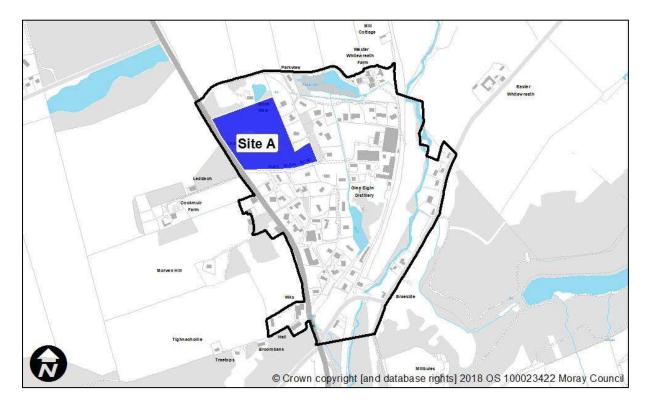

#### Miltonduff (North)

| Sites<br>recommended for           | MIR Reference/<br>LDP'15 ref | Use                                                                                                                                      |
|------------------------------------|------------------------------|------------------------------------------------------------------------------------------------------------------------------------------|
| inclusion in<br>Proposed Plan      | Site A                       | Residential – Retain<br>existing designation                                                                                             |
| Sites<br>recommended not           | MIR Reference/<br>LDP'15 ref | Reason                                                                                                                                   |
| to be included in<br>Proposed Plan | Site B                       | Existing Site – Site is<br>located within ancient<br>woodland. Allocating<br>development sites within<br>woodland is not<br>appropriate. |
|                                    | MD1A                         | Large site which would be<br>detrimental to the rural<br>character of the area.                                                          |
|                                    | MD1B                         | Access issues. There are<br>existing development<br>opportunities already<br>within Miltonduff.                                          |
|                                    | MD1C                         | Access issues. There are<br>existing development<br>opportunities already<br>within Miltonduff.                                          |