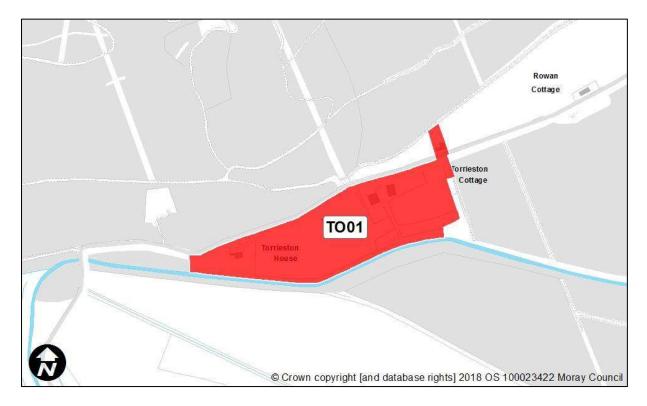

## **Torrieston**

| Sites recommended for | MIR Reference/<br>LDP'15 ref | Use                      |
|-----------------------|------------------------------|--------------------------|
| inclusion in          | N/A                          |                          |
| Proposed Plan         |                              |                          |
| Sites                 | MIR Reference/               | Reason                   |
| recommended not       | LDP'15 ref                   |                          |
| to be included in     | TO01                         | Suitable access into the |
| Proposed Plan         |                              | site cannot be achieved. |