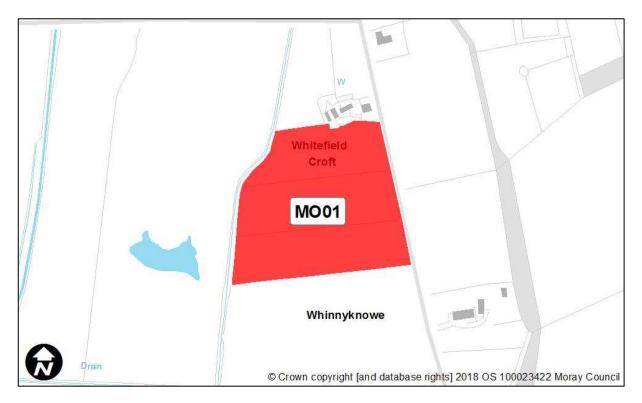

## <u>Mosstowie</u>

| Sites<br>recommended for | MIR Reference/<br>LDP'15 ref | Use                      |
|--------------------------|------------------------------|--------------------------|
| inclusion in             | N/A                          |                          |
| Proposed Plan            |                              |                          |
| Sites                    | MIR Reference/               | Reason                   |
| recommended not          | LDP'15 ref                   |                          |
| to be included in        | M001                         | Development would        |
| Proposed Plan            |                              | create a more urban      |
|                          |                              | settlement form and a    |
|                          |                              | concentrated form of     |
|                          |                              | ribbon development along |
|                          |                              | the road.                |