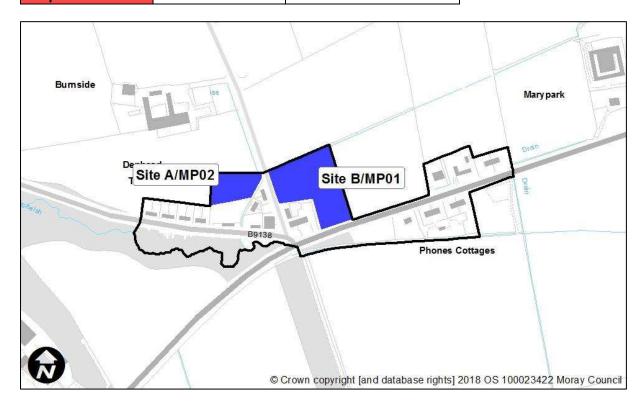

## <u>Marypark</u>

| Sites<br>recommended for | MIR Reference/<br>LDP'15 ref | Use                    |  |
|--------------------------|------------------------------|------------------------|--|
| inclusion in             | Site A / MP02                | Residential – existing |  |
| Proposed Plan            |                              | designation            |  |
|                          | Site B / MP01                | Residential – existing |  |
|                          |                              | designation            |  |
| Sites                    | MIR Reference/ Reason        |                        |  |
| recommended not          | LDP'15 ref                   |                        |  |
| to be included in        | N/A                          |                        |  |
| Proposed Plan            |                              |                        |  |