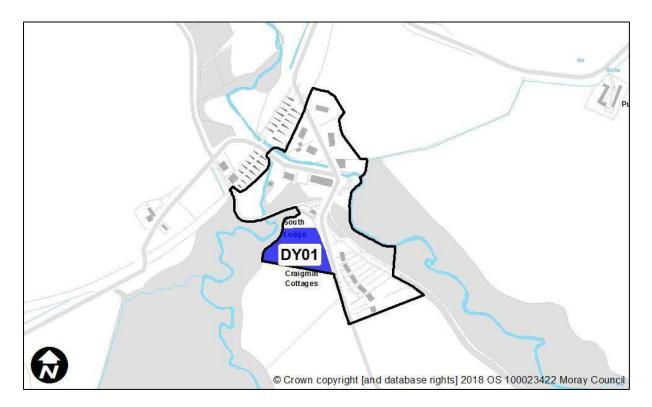

## <u>Drybridge</u>

| Sites recommended for | MIR Reference/<br>LDP'15 ref | Use                      |
|-----------------------|------------------------------|--------------------------|
| inclusion in          | DY01                         | Residential              |
| Proposed Plan         |                              | Indicative capacity of 3 |
|                       |                              | houses                   |
| Sites                 | MIR Reference/               | Reason                   |
| recommended not       | LDP'15 ref                   |                          |
| to be included in     | N/A                          |                          |
| Proposed Plan         |                              |                          |