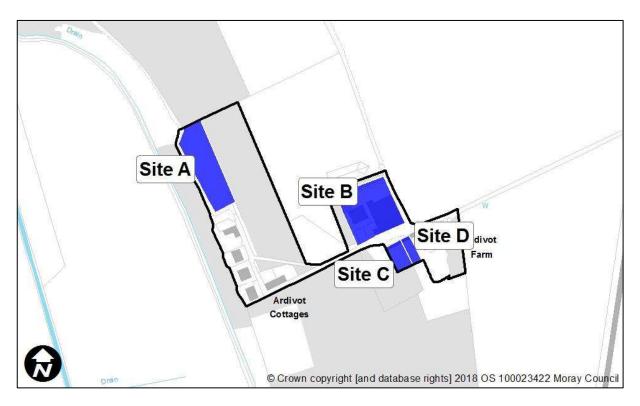

## <u>Ardivot</u>

| Sites recommended for | MIR Reference/<br>LDP'15 ref | Use                    |
|-----------------------|------------------------------|------------------------|
| inclusion in          | Site A                       | Residential – existing |
| Proposed Plan         |                              | designation            |
|                       | Site B                       | Residential – existing |
|                       |                              | designation            |
|                       | Site C                       | Residential – existing |
|                       |                              | designation            |
|                       | Site D                       | Residential – existing |
|                       |                              | designation            |
| Sites                 | MIR Reference/               | Reason                 |
| recommended not       | LDP'15 ref                   |                        |
| to be included in     | N/A                          |                        |
| Proposed Plan         |                              |                        |