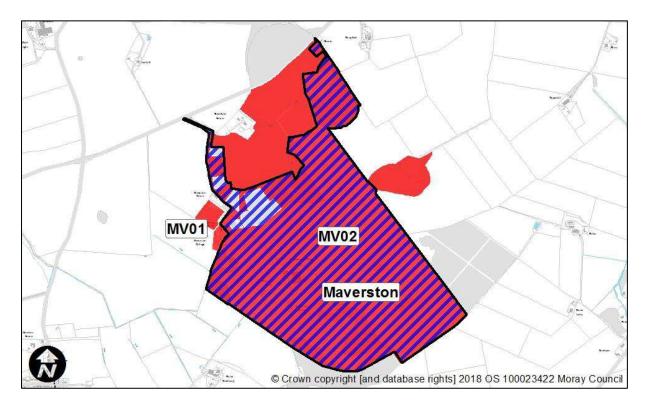

## **Maverston**

| Sites recommended for              | MIR Reference/<br>LDP'15 ref | Use                                                                                                            |
|------------------------------------|------------------------------|----------------------------------------------------------------------------------------------------------------|
| inclusion in<br>Proposed Plan      | Maverston                    | Continue to identify<br>consented development<br>area. Identify golf course<br>as amenity land.                |
| Sites<br>recommended not           | MIR Reference/<br>LDP'15 ref | Reason                                                                                                         |
| to be included in<br>Proposed Plan | MV01                         | Excessive for rural<br>location, distant from<br>public services and does<br>not reduce the need to<br>travel. |
|                                    | MV02 – increase<br>capacity  | Excessive for rural<br>location, distant from<br>public services and does<br>not reduce the need to<br>travel. |