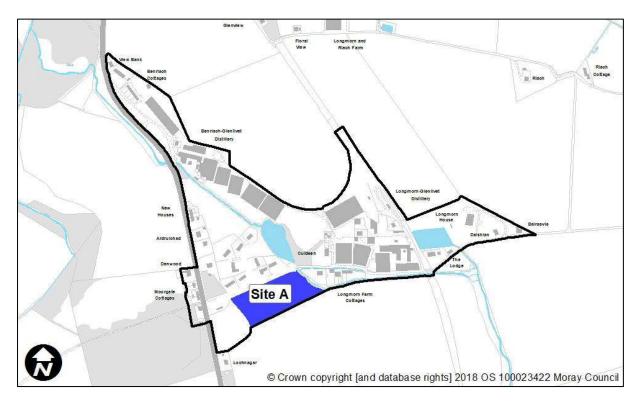

#### Longmorn

| Sites<br>recommended for           | MIR Reference/<br>LDP'15 ref | Use                    |
|------------------------------------|------------------------------|------------------------|
| inclusion in                       | Site A                       | Residential – existing |
| Proposed Plan                      |                              | designation            |
| Sites<br>recommended not           | MIR Reference/<br>LDP'15 ref | Reason                 |
| to be included in<br>Proposed Plan | N/A                          |                        |