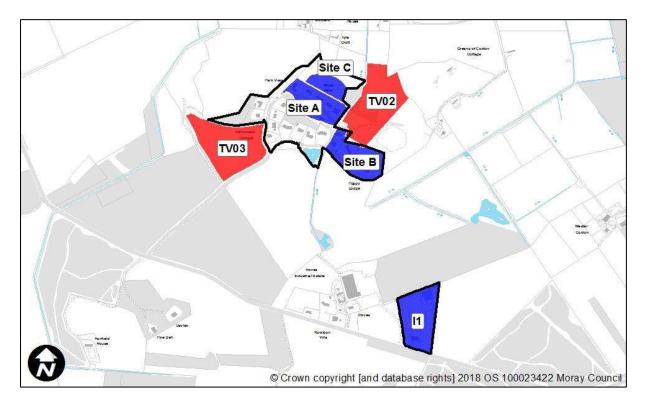

## <u>Troves</u>

| Sites recommended for              | MIR Reference/<br>LDP'15 ref | Use                                                               |
|------------------------------------|------------------------------|-------------------------------------------------------------------|
| inclusion in<br>Proposed Plan      | Site A                       | Residential – Existing designation                                |
|                                    | Site B                       | Residential – Existing designation                                |
|                                    | Site C                       | Residential – Existing designation                                |
|                                    | 11                           | Industrial – Existing<br>designation                              |
| Sites<br>recommended not           | MIR Reference/<br>LDP'15 ref | Reason                                                            |
| to be included in<br>Proposed Plan | TV02                         | Impact on landscape character                                     |
|                                    | TV03                         | Development would blur<br>distinction between rural<br>and urban. |