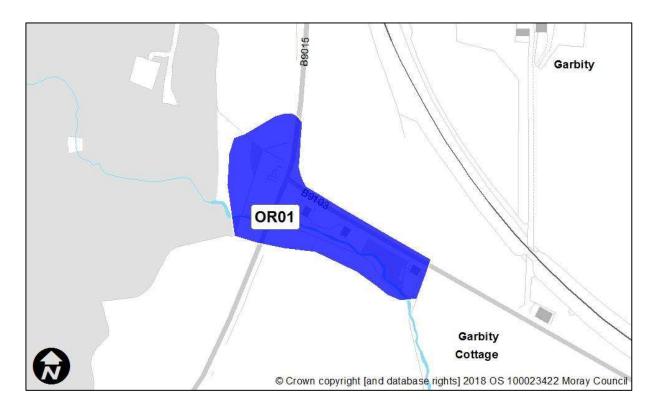

## Boat o' Brig

| Sites<br>recommended for | MIR Reference/<br>LDP'15 ref | Use                   |
|--------------------------|------------------------------|-----------------------|
| inclusion in             | OR01                         | Residential           |
| Proposed Plan            |                              | Indicative capacity 6 |
|                          |                              | houses 3 new 3        |
|                          |                              | reuse/replacement     |
| Sites                    | MIR Reference/               | Reason                |
| recommended not          | LDP'15 ref                   |                       |
| to be included in        | N/A                          |                       |
| Proposed Plan            |                              |                       |