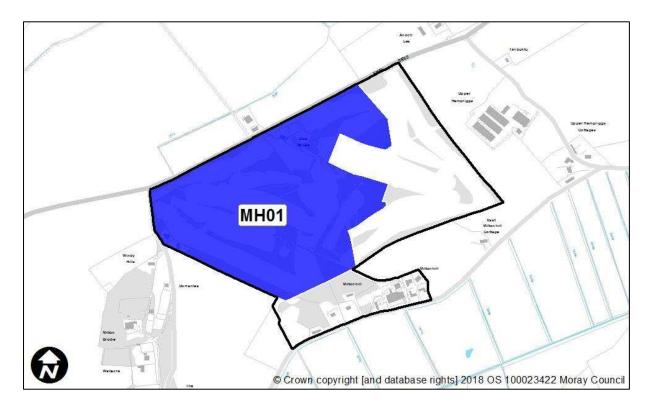

# <u>Miltonhill</u>

| Sites recommended for | MIR Reference/<br>LDP'15 ref | Use                   |
|-----------------------|------------------------------|-----------------------|
| inclusion in          | MH01                         | Residential           |
| Proposed Plan         |                              | 20 houses, 16 holiday |
|                       |                              | cabins and 6 glamping |
|                       |                              | pods                  |
| Sites                 | MIR Reference/               | Reason                |
| recommended not       | LDP'15 ref                   |                       |
| to be included in     | N/A                          |                       |
| Proposed Plan         |                              |                       |