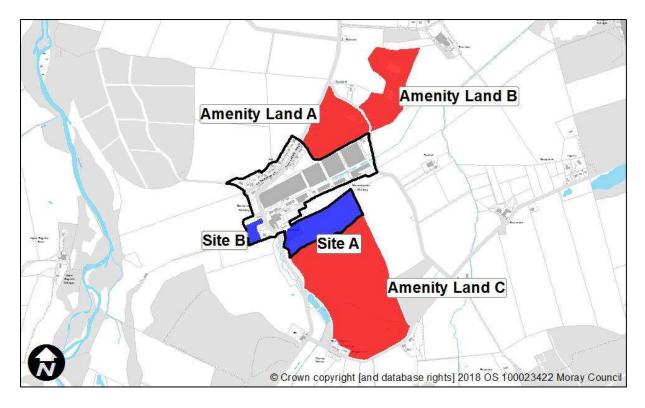

# <u>Thomshill</u>

| Sites recommended for              | MIR Reference/<br>LDP'15 ref | Use                                                                                                                                                                                                                                      |
|------------------------------------|------------------------------|------------------------------------------------------------------------------------------------------------------------------------------------------------------------------------------------------------------------------------------|
| inclusion in<br>Proposed Plan      | Site A                       | Residential – Existing designation                                                                                                                                                                                                       |
|                                    | Site B                       | Residential – Existing designation                                                                                                                                                                                                       |
| Sites<br>recommended not           | MIR Reference/<br>LDP'15 ref | Reason                                                                                                                                                                                                                                   |
| to be included in<br>Proposed Plan | Amenity land A, B<br>and C   | Amenity A and B -<br>removed as they promote<br>development within<br>woodland.<br>Amenity C - woodland will<br>be protected by existing<br>policies and does not<br>require to be identified as<br>amenity land within the<br>grouping. |