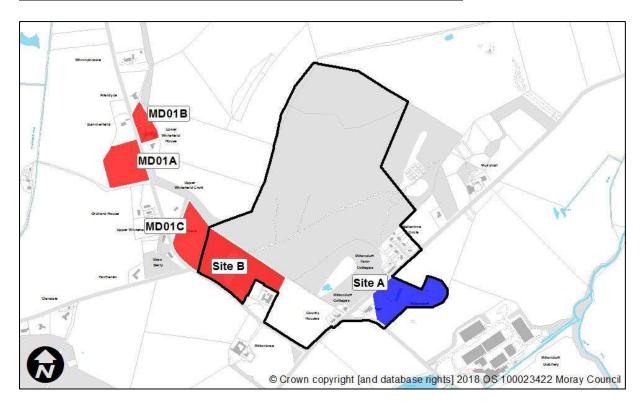

#### Miltonduff (North)

| Sites<br>recommended for           | MIR Reference/<br>LDP'15 ref | Use                                                                                                                                      |
|------------------------------------|------------------------------|------------------------------------------------------------------------------------------------------------------------------------------|
| inclusion in<br>Proposed Plan      | Site A                       | Residential – Retain<br>existing designation                                                                                             |
| Sites<br>recommended not           | MIR Reference/<br>LDP'15 ref | Reason                                                                                                                                   |
| to be included in<br>Proposed Plan | Site B                       | Existing Site – Site is<br>located within ancient<br>woodland. Allocating<br>development sites within<br>woodland is not<br>appropriate. |
|                                    | MD1A                         | Large site which would be<br>detrimental to the rural<br>character of the area.                                                          |
|                                    | MD1B                         | Access issues. There are<br>existing development<br>opportunities already<br>within Miltonduff.                                          |
|                                    | MD1C                         | Access issues. There are<br>existing development<br>opportunities already<br>within Miltonduff.                                          |