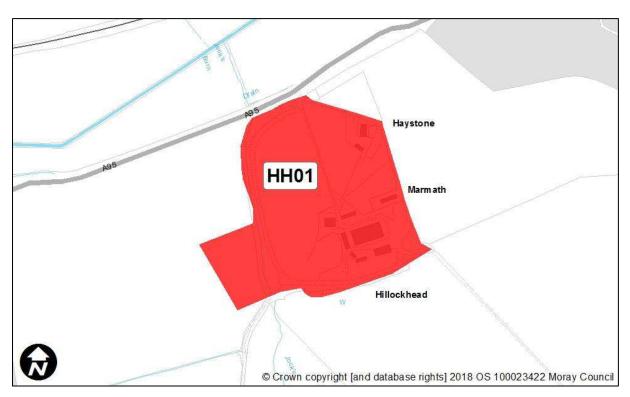

#### <u>Hillockhead</u>

| Sites<br>recommended for | MIR Reference/<br>LDP'15 ref | Use                          |
|--------------------------|------------------------------|------------------------------|
| inclusion in             | N/A                          |                              |
| Proposed Plan            |                              |                              |
| Sites                    | MIR Reference/               | Reason                       |
| recommended not          | LDP'15 ref                   |                              |
| to be included in        | HH01                         | Visually prominent and       |
| Proposed Plan            |                              | scale not suitable for rural |
|                          |                              | location.                    |