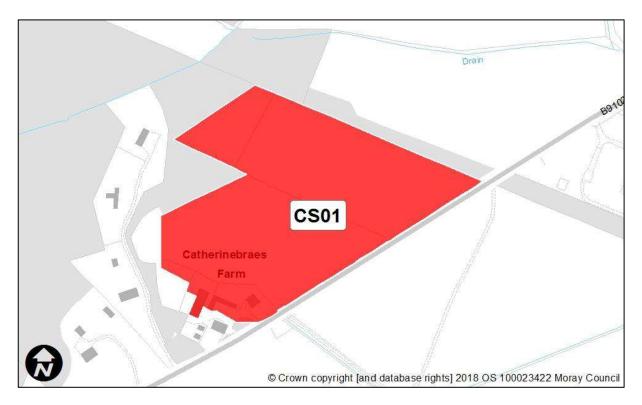

#### **Catherinebraes**

| Sites recommended for | MIR Reference/<br>LDP'15 ref | Use                        |
|-----------------------|------------------------------|----------------------------|
| inclusion in          | N/A                          |                            |
| Proposed Plan         |                              |                            |
| Sites                 | MIR Reference/               | Reason                     |
| recommended not       | LDP'15 ref                   |                            |
| to be included in     | CS01                         | Scale of development and   |
| Proposed Plan         |                              | that the cumulative build- |
|                       |                              | up of housing in this area |
|                       |                              | threatens to detract from  |
|                       |                              | the distinctive pattern of |
|                       |                              | small farms and planned    |
|                       |                              | settlements.               |