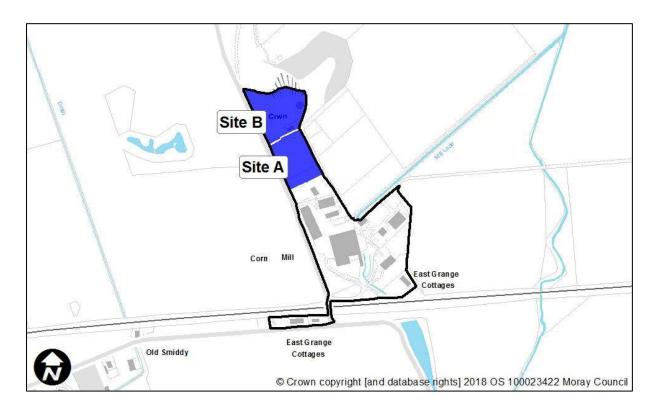

#### East Grange

| Sites<br>recommended for | MIR Reference/<br>LDP'15 ref | Use                    |
|--------------------------|------------------------------|------------------------|
| inclusion in             | Site A                       | Residential – existing |
| Proposed Plan            |                              | designation            |
|                          | Site B                       | Residential – existing |
|                          |                              | designation            |
| Sites                    | MIR Reference/               | Reason                 |
| recommended not          | LDP'15 ref                   |                        |
| to be included in        | N/A                          |                        |
| Proposed Plan            |                              |                        |