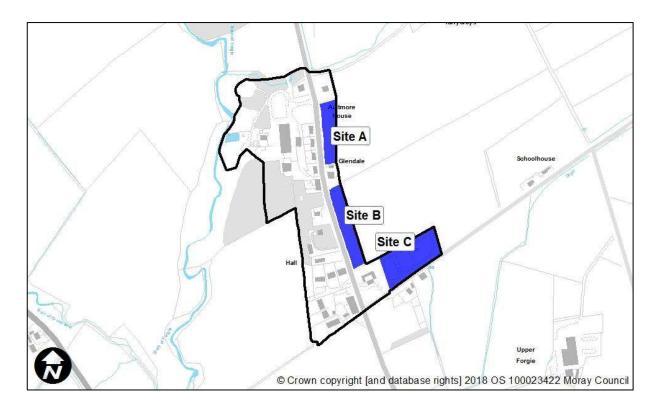

#### <u>Aultmore</u>

| Sites recommended for | MIR Reference/<br>LDP'15 ref | Use                    |
|-----------------------|------------------------------|------------------------|
| inclusion in          | Site A                       | Residential – existing |
| Proposed Plan         |                              | designation            |
|                       | Site B                       | Residential – existing |
|                       |                              | designation            |
|                       | Site C                       | Residential – existing |
|                       |                              | designation            |
| Sites                 | MIR Reference/               | Reason                 |
| recommended not       | LDP'15 ref                   |                        |
| to be included in     | N/A                          |                        |
| Proposed Plan         |                              |                        |