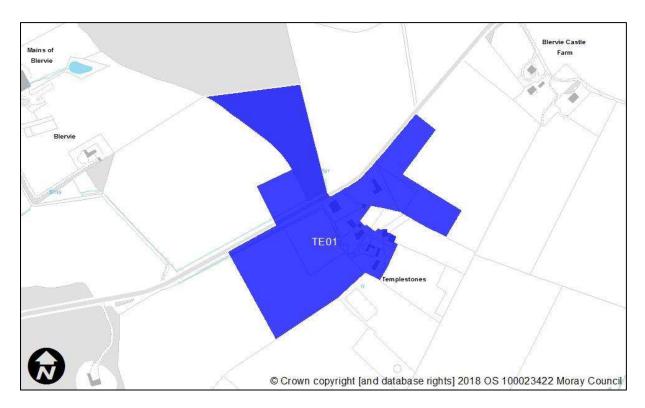

## **Templestones**

| Sites<br>recommended for | MIR Reference/<br>LDP'15 ref | Use                      |
|--------------------------|------------------------------|--------------------------|
| inclusion in             | TE01                         | Residential              |
| Proposed Plan            |                              | Indicative capacity of 4 |
|                          |                              | houses                   |
| Sites                    | MIR Reference/               | Reason                   |
| recommended not          | LDP'15 ref                   |                          |
| to be included in        | N/A                          |                          |
| Proposed Plan            |                              |                          |