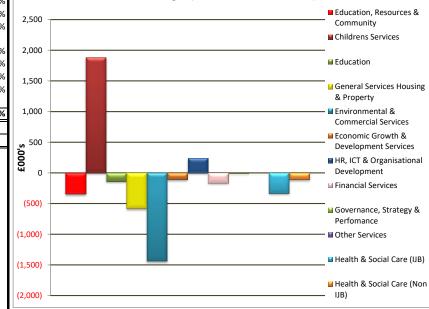

|    |    |                       |        |      | /0      | of To              |                  |            |                                              |             |              |           |        |
|----|----|-----------------------|--------|------|---------|--------------------|------------------|------------|----------------------------------------------|-------------|--------------|-----------|--------|
| Ou | Bu | ce vs I<br>udget<br>% |        |      |         |                    | 0<br>2.4         | %          | 10.4                                         | %           |              |           |        |
|    |    | (:                    | 1.4)%  |      |         |                    | 1.               | 3% _       |                                              |             |              |           |        |
|    |    |                       | 9.8%   |      |         |                    |                  |            |                                              |             |              |           |        |
|    |    | ((                    | 0.2)%  |      |         |                    |                  |            | 1.4%                                         |             |              |           |        |
|    |    | (19                   | 9.5)%  |      |         |                    |                  |            |                                              |             |              |           |        |
|    |    | (f                    | 6.4)%  |      | Educat  | ion, Reso          | ources & (       | Communit   | y                                            | Chile Chile | drens Servi  | ces       |        |
|    |    | (4                    | 4.0)%  |      | Genera  | I Service          | s Housing        | g & Proper | ty                                           | Envi 🔤      | ronmental    | & Comm    | ercia  |
|    |    |                       | 4.6%   |      | HR, ICT | & Organ            | nisational       | Developm   | nent                                         | Fina        | ncial Servi  | es        |        |
|    |    |                       | 8.2)%  |      | Other S | Services           |                  |            |                                              | 📕 Hea       | lth & Socia  | Care (IJ  | 3)     |
|    |    |                       | 0.2)%  |      |         |                    |                  |            |                                              |             |              |           | _      |
|    |    |                       | 0.2)%  |      |         |                    |                  | 1.29       | <u>ل</u> م                                   |             |              |           |        |
|    |    |                       | 0.5)%  |      |         | uttu               |                  | 7          | °\<br>2.8%                                   |             | 20.5         | %         |        |
|    |    | ((                    | 0.8)%  |      | % 01    | Tota               | <b>al</b> 0.     | 5% 🔨       |                                              |             | 2010         |           |        |
|    |    |                       | 39.5%  |      |         |                    |                  |            | <u>}                                    </u> |             |              |           |        |
|    |    | 50                    | 55.570 |      |         |                    | 2                | .3%        | 11.1                                         | D/          |              | /         |        |
|    |    | ((                    | 0.5)%  |      |         |                    | 1.4%             | /          | 11.1                                         | 70          |              |           |        |
|    |    | 1                     | L6.0%  |      |         |                    |                  |            |                                              |             |              |           |        |
|    |    |                       |        |      |         |                    |                  |            | 1.7%                                         |             |              | -         |        |
|    |    | 3                     | 39.7%  |      |         |                    |                  |            |                                              |             | _            |           |        |
|    |    |                       | 5.1%   |      | Educati | on, Reso           | urces & (        | Communit   | У                                            | Child       | frens Servi  | ces       |        |
|    |    | 34                    | 42.9%  |      | Genera  | I Services         | s Housing        | g & Proper | ty                                           | Envi 🔤      | ronmental    | & Comm    | ercial |
|    |    |                       | 0%     |      | HR, ICT | & Organ            | isational        | Developm   | ient                                         | Fina        | ncial Servio | es        |        |
|    |    |                       |        |      | Other S | ervices            |                  |            |                                              | Heal        | th & Socia   | Care (IJI | 3)     |
|    | _  |                       | 0.7%   |      | Health  | & Social           | Care (No         | n IJB)     |                                              |             |              |           |        |
|    |    |                       |        |      |         |                    |                  |            |                                              |             |              |           | _      |
|    |    |                       | 0.0%   |      | Est C   | Duttu              | rn Va            | riance     | e to I                                       | Budg        | et (exc      | l Loa     | ns a   |
|    |    |                       | 5.3%   | Ι.   |         |                    |                  |            |                                              |             |              |           |        |
|    |    |                       | 0.0%   | 2    | ,500 -  |                    |                  |            |                                              |             |              |           |        |
|    |    |                       |        |      |         |                    |                  |            |                                              |             |              |           |        |
|    |    |                       | 0.0%   | 2    | ,000 -  |                    |                  |            |                                              |             |              |           |        |
|    |    |                       | 0.0%   |      |         |                    |                  |            |                                              |             |              |           |        |
|    |    |                       | 29.9%  |      | 500     |                    |                  |            |                                              |             |              |           |        |
|    |    |                       | 0.0%   |      | ,500 -  |                    |                  |            |                                              |             |              |           |        |
|    | _  |                       | 0.7%   | 1,   | ,000 -  |                    | -                | -          |                                              |             |              |           |        |
|    |    |                       |        |      | 500 -   |                    |                  |            |                                              |             |              |           |        |
|    |    |                       | C      | ).7% |         | - <sup>500</sup> م | , <sup>500</sup> | 500        | ,s 500                                       | 500         | 500          | 500       |        |

Environmental & Commercial Services: As a consequence of the pandemic there has been reduced income across a number of areas: car parking £650k, harbours £11k, trade waste £490k and catering £960k

APPENDIX 2