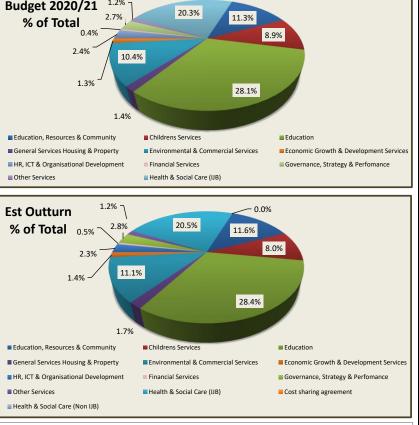

|    |    |                       |        |      | /0      | of To              |                  |            |                                              |             |              |           |        |
|----|----|-----------------------|--------|------|---------|--------------------|------------------|------------|----------------------------------------------|-------------|--------------|-----------|--------|
| Ou | Bu | ce vs I<br>udget<br>% |        |      |         |                    | 0<br>2.4         | %          | 10.4                                         | %           |              |           |        |
|    |    | (:                    | 1.4)%  |      |         |                    | 1.               | 3% _       |                                              |             |              |           |        |
|    |    |                       | 9.8%   |      |         |                    |                  |            |                                              |             |              |           |        |
|    |    | ((                    | 0.2)%  |      |         |                    |                  |            | 1.4%                                         |             |              |           |        |
|    |    | (19                   | 9.5)%  |      |         |                    |                  |            |                                              |             |              |           |        |
|    |    | (f                    | 6.4)%  |      | Educat  | ion, Reso          | ources & (       | Communit   | y                                            | Chile Chile | drens Servi  | ces       |        |
|    |    | (4                    | 4.0)%  |      | Genera  | I Service          | s Housing        | g & Proper | ty                                           | Envi 🔤      | ronmental    | & Comm    | ercia  |
|    |    |                       | 4.6%   |      | HR, ICT | & Organ            | nisational       | Developm   | nent                                         | Fina        | ncial Servi  | es        |        |
|    |    |                       | 8.2)%  |      | Other S | Services           |                  |            |                                              | 📕 Hea       | lth & Socia  | Care (IJ  | 3)     |
|    |    |                       | 0.2)%  |      |         |                    |                  |            |                                              |             |              |           | _      |
|    |    |                       | 0.2)%  |      |         |                    |                  | 1.29       | <u>ل</u> م                                   |             |              |           |        |
|    |    |                       | 0.5)%  |      |         | uttu               |                  | 7          | °\<br>2.8%                                   |             | 20.5         | %         |        |
|    |    | ((                    | 0.8)%  |      | % 01    | Tota               | <b>al</b> 0.     | 5% 🔨       |                                              |             | 2010         |           |        |
|    |    |                       | 39.5%  |      |         |                    |                  |            | <u>}                                    </u> |             |              |           |        |
|    |    | 50                    | 55.570 |      |         |                    | 2                | .3%        | 11.1                                         | D/          |              | /         |        |
|    |    | ((                    | 0.5)%  |      |         |                    | 1.4%             | /          | 11.1                                         | 70          |              |           |        |
|    |    | 1                     | L6.0%  |      |         |                    |                  |            |                                              |             |              |           |        |
|    |    |                       |        |      |         |                    |                  |            | 1.7%                                         |             |              | -         |        |
|    |    | 3                     | 39.7%  |      |         |                    |                  |            |                                              |             | _            |           |        |
|    |    |                       | 5.1%   |      | Educati | on, Reso           | urces & (        | Communit   | У                                            | Child       | frens Servi  | ces       |        |
|    |    | 34                    | 42.9%  |      | Genera  | I Services         | s Housing        | g & Proper | ty                                           | Envi 🔤      | ronmental    | & Comm    | ercial |
|    |    |                       | 0%     |      | HR, ICT | & Organ            | isational        | Developm   | ient                                         | Fina        | ncial Servio | es        |        |
|    |    |                       |        |      | Other S | ervices            |                  |            |                                              | Heal        | th & Socia   | Care (IJI | 3)     |
|    | _  |                       | 0.7%   |      | Health  | & Social           | Care (No         | n IJB)     |                                              |             |              |           |        |
|    |    |                       |        |      |         |                    |                  |            |                                              |             |              |           | _      |
|    |    |                       | 0.0%   |      | Est C   | Duttu              | rn Va            | riance     | e to I                                       | Budg        | et (exc      | l Loa     | ns a   |
|    |    |                       | 5.3%   | Ι.   |         |                    |                  |            |                                              |             |              |           |        |
|    |    |                       | 0.0%   | 2    | ,500 -  |                    |                  |            |                                              |             |              |           |        |
|    |    |                       |        |      |         |                    |                  |            |                                              |             |              |           |        |
|    |    |                       | 0.0%   | 2    | ,000 -  |                    |                  |            |                                              |             |              |           |        |
|    |    |                       | 0.0%   |      |         |                    |                  |            |                                              |             |              |           |        |
|    |    |                       | 29.9%  |      | 500     |                    |                  |            |                                              |             |              |           |        |
|    |    |                       | 0.0%   |      | ,500 -  |                    |                  |            |                                              |             |              |           |        |
|    | _  |                       | 0.7%   | 1,   | ,000 -  |                    | -                | -          |                                              |             |              |           |        |
|    |    |                       |        |      | 500 -   |                    |                  |            |                                              |             |              |           |        |
|    |    |                       | C      | ).7% |         | - <sup>500</sup> م | , <sup>500</sup> | 500        | ,s 500                                       | 500         | 500          | 500       |        |