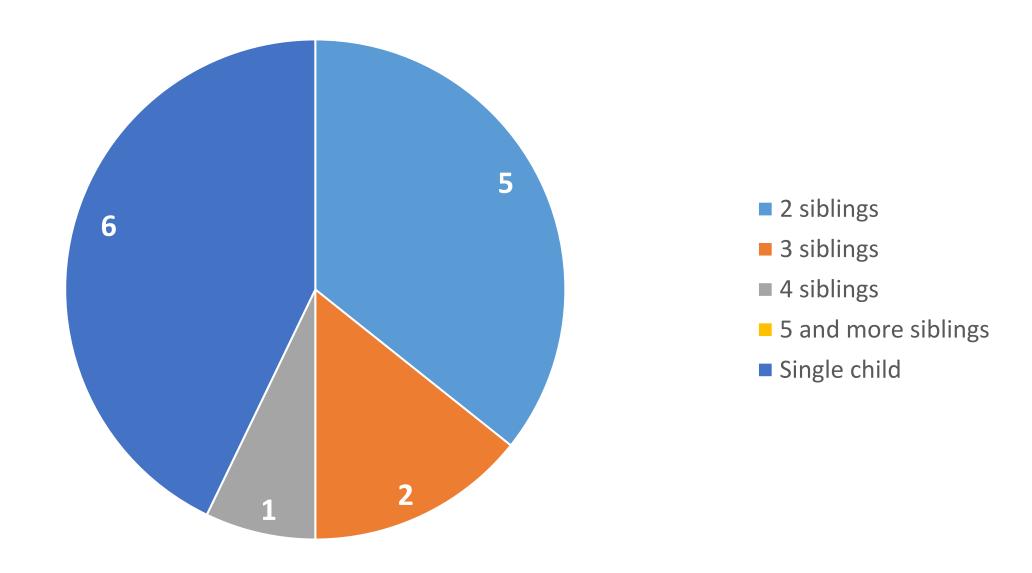

llocated Team as at 30 September 2020





### **Placement Types**



#### **Kinship and Home Supervision**





## **Admissions and Discharges during September 2020**

8 children came into care during August – 3 child were placed with friends/relatives, 2 children were placed with foster carers, 1 child in hospital, and 2 children on Home Supervision.

4 children went home with 3 going home to their parents and 1 child into Kinship Care.

## Child Protection

As at 30 September 2020: 26 children on the CP Register

- No children were added in September.
- 4 children have been deregistered 3 C&F SW West and 1 Youth Justice
  - 3 due to improvements in home situation and 1 due to reduced risks

#### **Allocated Team**



#### No. of Family Groups on the CP Register as at 30 September 2020



## Number of Families/Time on CP Register



# **Age Bands**



## Length of time on the Child Protection Register



| Concerns                       | Female | Male | <b>Grand Total</b> |
|--------------------------------|--------|------|--------------------|
| Domestic Abuse                 | 2      | 1    | 3                  |
| Emotional Abuse                | 2      | 1    | 3                  |
| Neglect                        | 3      | 4    | 7                  |
| Non Engaging Family            | 2      | 2    | 4                  |
| Other Concern(s)               | 2      | 1    | 3                  |
| Parental Alcohol Misuse        |        | 1    | 1                  |
| Parental Drug Misuse           | 5      | 6    | 11                 |
| Parental Mental Health Problem