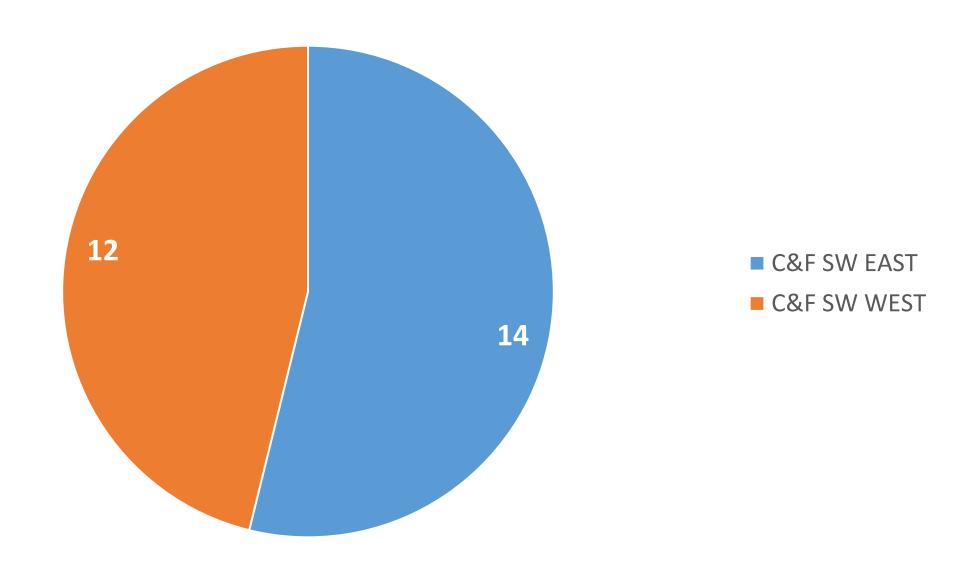

8     | 94   | 182                |

## **About the children**



#### Allocated Team as at 30 September 2020





### **Placement Types**



#### **Kinship and Home Supervision**





## **Admissions and Discharges during September 2020**

8 children came into care during August – 3 child were placed with friends/relatives, 2 children were placed with foster carers, 1 child in hospital, and 2 children on Home Supervision.

4 children went home with 3 going home to their parents and 1 child into Kinship Care.

## Child Protection

As at 30 September 2020: 26 children on the CP Register

- No children were added in September.
- 4 children have been deregistered 3 C&F SW West and 1 Youth Justice
  - 3 due to improvements in home situation and 1 due to reduced risks

#### **Allocated Team**



#### No. of Family Groups on the CP Register as at 30 September 2020



## Number of Families/Time on CP Register



# **Age Bands**



## Length of time on the Child Protection Register



| Concerns                       | Female | Male | <b>Grand Total</b> |
|--------------------------------|--------|------|--------------------|
| Domestic Abuse                 | 2      | 1    | 3                  |
| Emotional Abuse                | 2      | 1    | 3                  |
| Neglect                        | 3      | 4    | 7                  |
| Non Engaging Family            | 2      | 2    | 4                  |
| Other Concern(s)               | 2      | 1    | 3                  |
| Parental Alcohol Misuse        |        | 1    | 1                  |
| Parental Drug Misuse