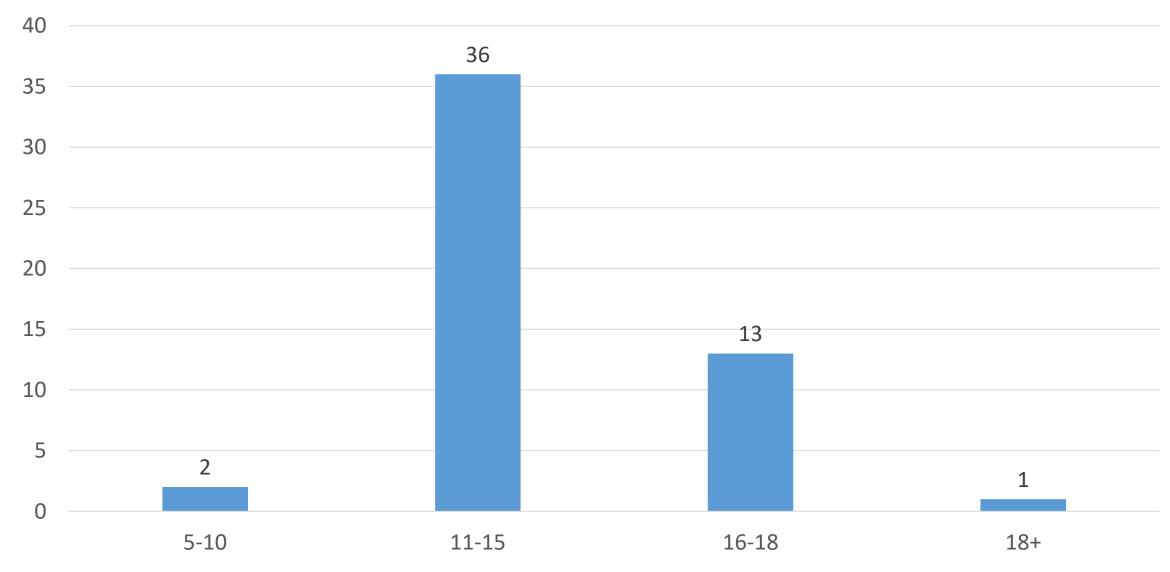

-------------|--------|------|--------------------|
| Domestic Abuse                 | 2      | 1    | 3                  |
| Emotional Abuse                | 2      | 1    | 3                  |
| Neglect                        | 3      | 4    | 7                  |
| Non Engaging Family            | 2      | 2    | 4                  |
| Other Concern(s)               | 2      | 1    | 3                  |
| Parental Alcohol Misuse        |        | 1    | 1                  |
| Parental Drug Misuse           | 5      | 6    | 11                 |
| Parental Mental Health Problem | 4      | 2    | 6                  |
| Physical Abuse                 | 3      | 2    | 5                  |
| Grand Total                    | 23     | 20   | 43                 |



# **Youth Justice**