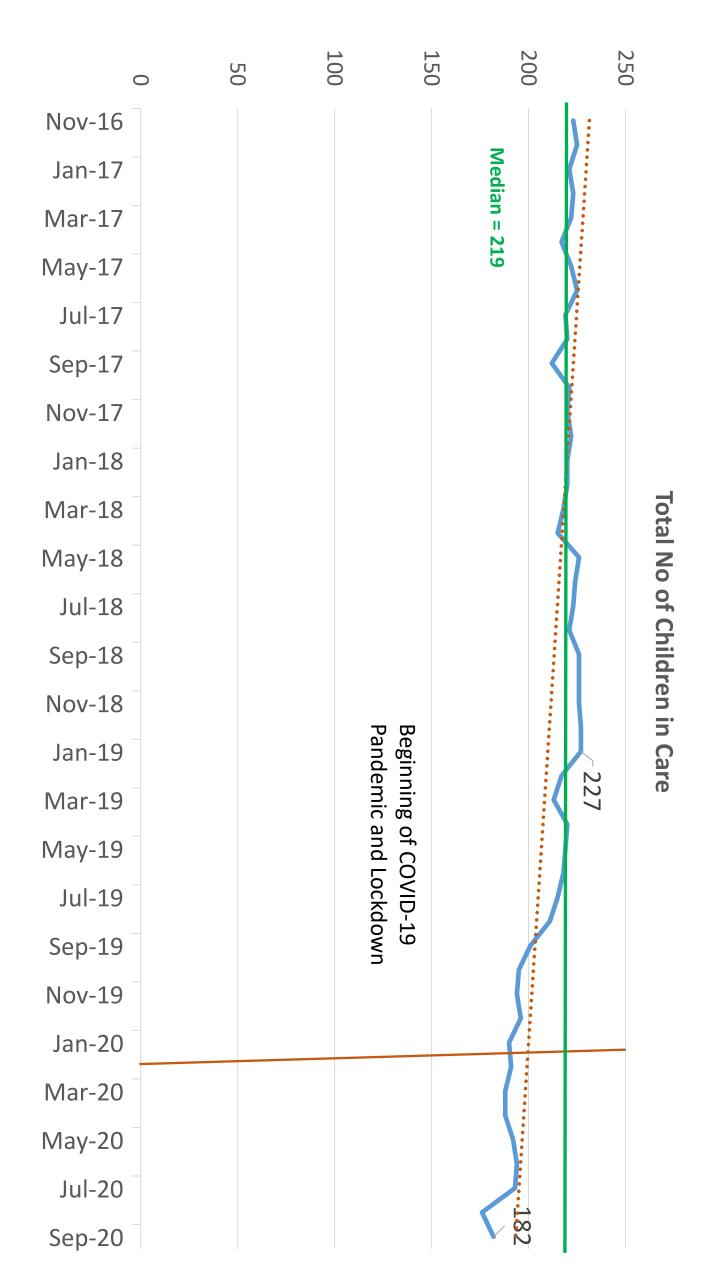

aced With Kinship Carer (Paid)          | 21     | 14   | 35                 |
| Children Placed With Kinship Carer (Unpaid)        |        | 1    | 1                  |
| Children Placed With Prospective Adopters          | 3      | 2    | 5                  |
| Children Placed With Relatives (Paid)              | 1      | 1    | 2                  |
| Children Placed With Relatives (Unpaid)            | 1      | 6    | 7                  |
| Children Under Supervision at Home                 | 18     | 17   | 35                 |
| Shared Community Care                              | 2      | 5    | 7                  |
| Grand Total                                        | 88     | 94   | 182                |

## **About the children**



#### Allocated Team as at 30 September 2020





### **Placement Types**



#### **Kinship and Home Supervision**





## **Admissions and Discharges during September 2020**

8 children came into care during August – 3 child were placed with friends/relatives, 2 children were placed with foster carers, 1 child in hospital, and 2 children on Home Supervision.

4 children went home with 3 going home to their parents and 1 child into Kinship Care.

## Child Protection

As at 30 September 2020: 26 children on the CP Register

- No children were added in September.
- 4 children have been deregistered 3 C&F SW West and 1 Youth Justice
  - 3 due to improvements in home situation and 1 due to reduced risks

#### **Allocated Team**



#### No. of Family Groups on the CP Register as at 30 September 2020



## Number of Families/Time on CP Regist