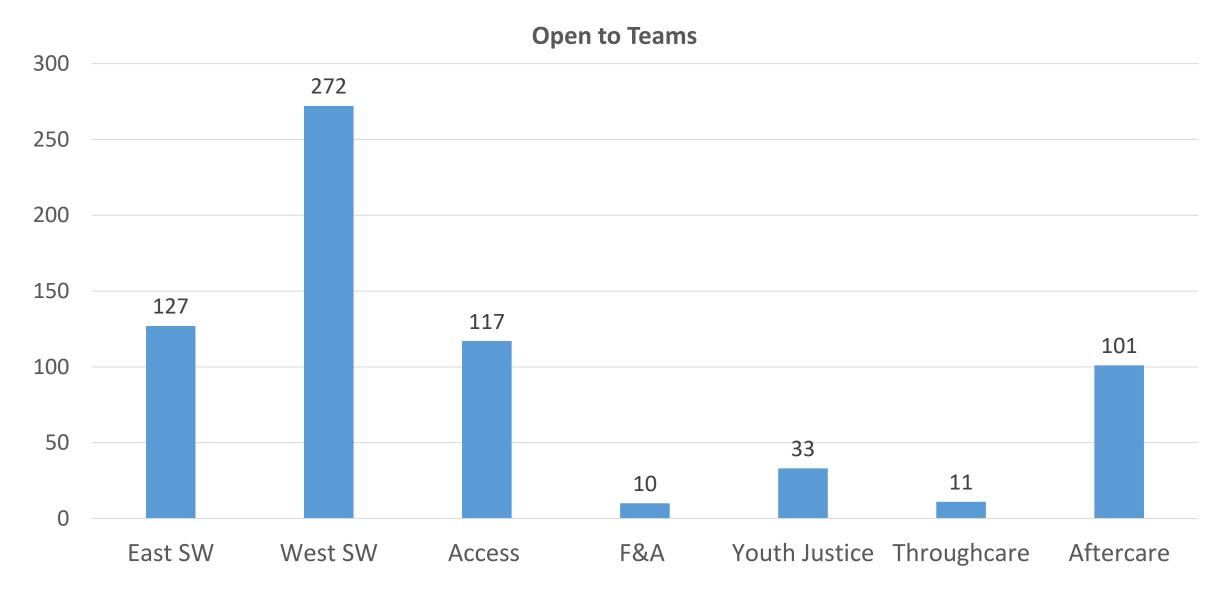

# Social Work Performance Meeting

12 October 2020

#### **Cases Open to Teams - 5 October 2020**



LAC

CP

■ CIN



Please note that some cases are open to more than one team. Aftercare includes some Duty Cases

**Contacts to Multi-Agency Cases** ■ Multi-agency contacts ■ No. with Multi-agency Plan \_38<mark>3</mark> 38<mark>2</mark> Neeko Neeks 



#### Number of Calls to Access Team







Two Child Protection Orders were granted during September.

- No children have been placed on the CPR under a concern of Domestic Abuse.
- 8 children were received into care
  - 2 under Supervision at Home\*
  - 6 were placed away from home 3 with friends; 2 in foster care and 1 is hospital.
    One of the foster cases was an overnight placement

#### **Looked After Children as at 30 September 2020 - Total Cases 182**



## **Looked After Children as at 30 September 2020**

| Placement Type