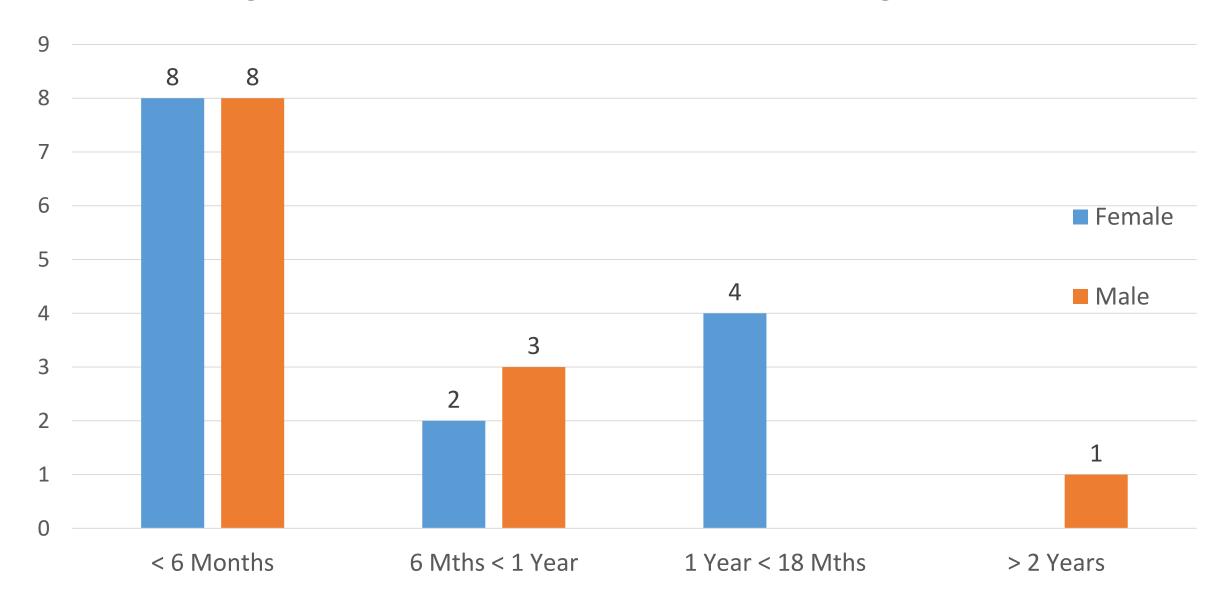

## Length of time on the Child Protection Register

| Concerns                       | Female | Male | <b>Grand Total</b> |
|--------------------------------|--------|------|--------------------|
| Domestic Abuse                 | 2      | 1    | 3                  |
| Emotional Abuse                | 2      | 1    | 3                  |
| Neglect                        | 3      | 4    | 7                  |
| Non Engaging Family            | 2      | 2    | 4                  |
| Other Concern(s)               | 2      | 1    | 3                  |
| Parental Alcohol Misuse        |        | 1    | 1                  |
| Parental Drug Misuse           | 5      | 6    | 11                 |
| Parental Mental Health Problem | 4      | 2    | 6                  |
| Physical Abuse                 | 3      | 2    | 5                  |
| Grand Total                    | 23     | 20   | 43                 |