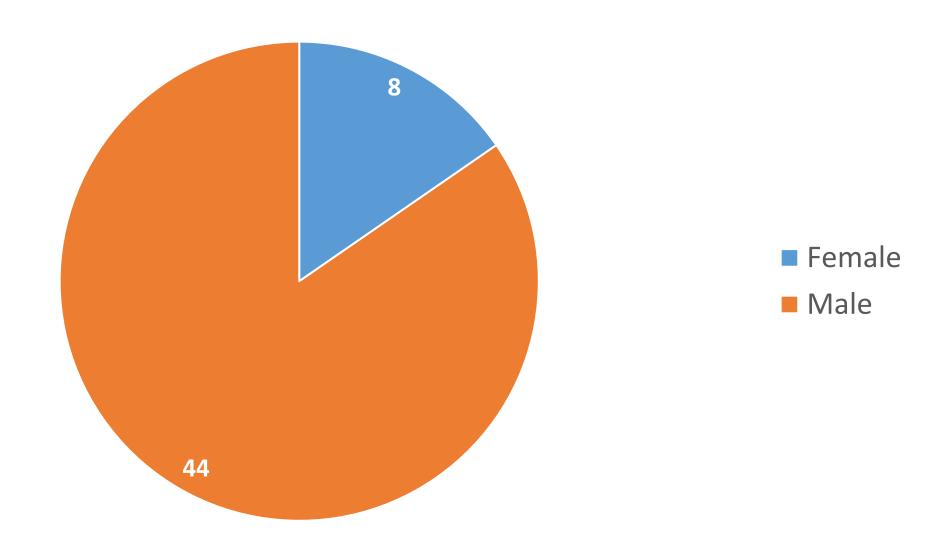

## Child Protection

As at 30 September 2020: 26 children on the CP Register

- No children were added in September.
- 4 children have been deregistered 3 C&F SW West and 1 Youth Justice
  - 3 due to improvements in home situation and 1 due to reduced risks