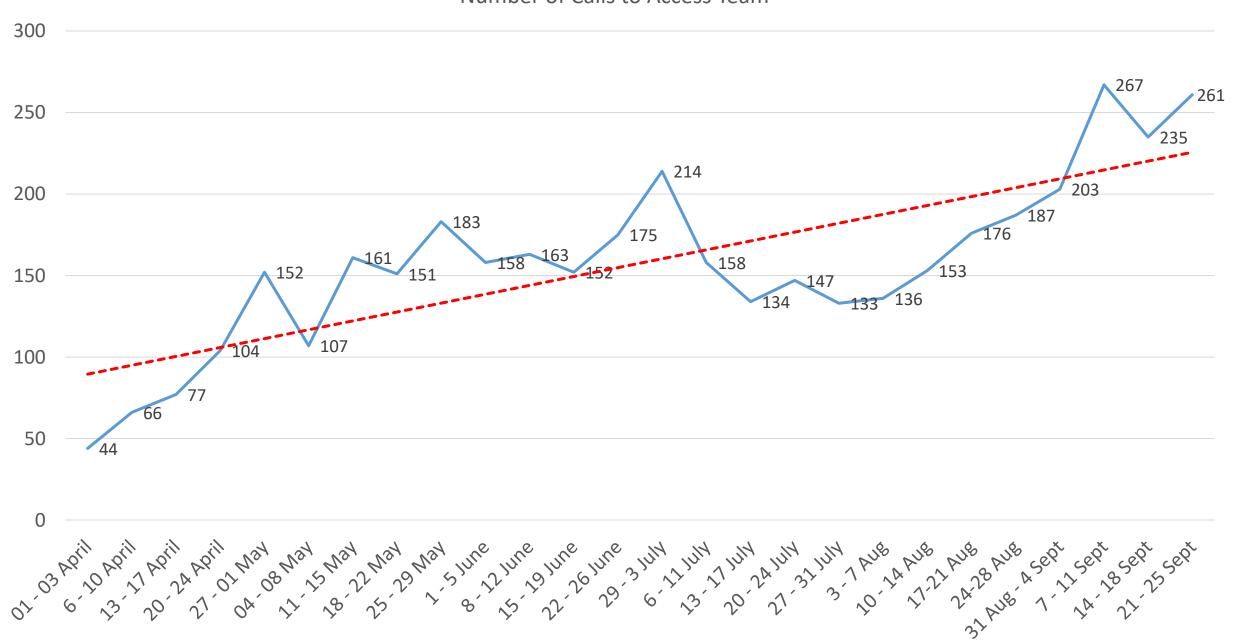

#### Number of Calls to Access Team

Two Child Protection Orders were granted during September.

- No children have been placed on the CPR under a concern of Domestic Abuse.
- 8 children were received into care
  - 2 under Supervision at Home\*
  - 6 were placed away from home 3 with friends; 2 in foster care and 1 is hospital.
    One of the foster cases was an overnight placement