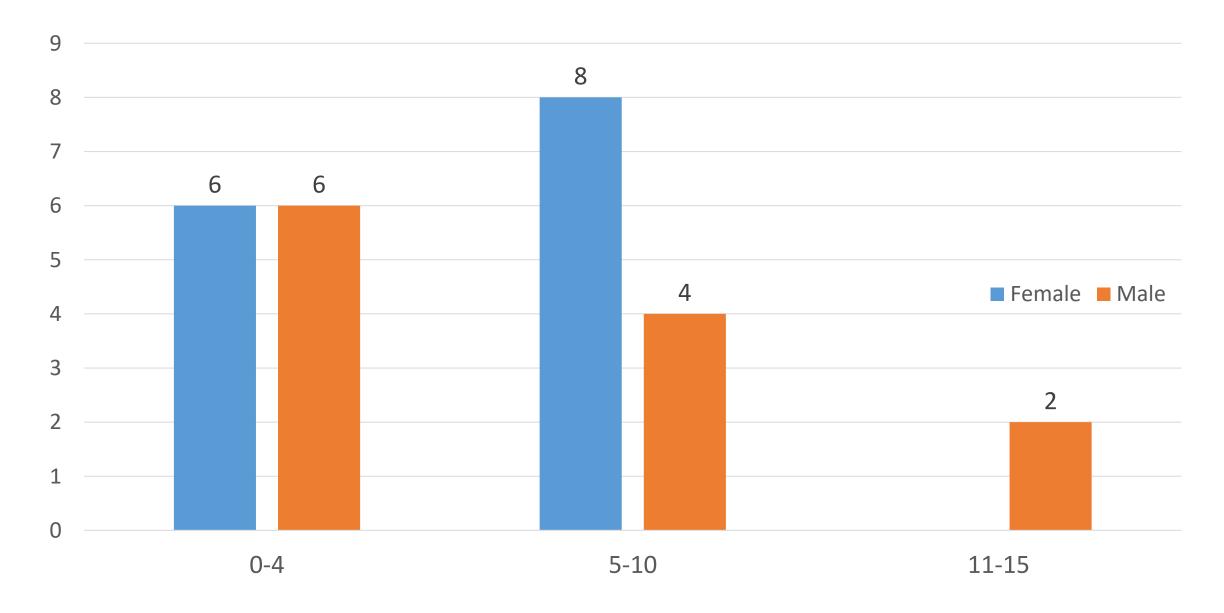

**



#### **Kinship and Home Supervision**





## **Admissions and Discharges during September 2020**

8 children came into care during August – 3 child were placed with friends/relatives, 2 children were placed with foster carers, 1 child in hospital, and 2 children on Home Supervision.

4 children went home with 3 going home to their parents and 1 child into Kinship Care.

## Child Protection

As at 30 September 2020: 26 children on the CP Register

- No children were added in September.
- 4 children have been deregistered 3 C&F SW West and 1 Youth Justice
  - 3 due to improvements in home situation and 1 due to reduced risks

#### **Allocated Team**



#### No. of Family Groups on the CP Register as at 30 September 2020



## Number of Families/Time on CP Register



# **Age Bands**



## Length of time on the Child Protection Register



| Concerns                       | Female | Male | <b>Grand Total</b> |
|--------------------------------|--------|------|--------------------|
| Domestic Abuse                 | 2      | 1    | 3                  |
| Emotional Abuse                | 2      | 1    | 3                  |
| Neglect                        | 3      | 4    | 7                  |
| Non Engaging Family            | 2      | 2    | 4                  |
| Other Concern(s)               | 2      | 1    | 3                  |
| Parental Alcohol Misuse        |        | 1    | 1                  |
| Parental Drug Misuse           | 5      | 6    | 11                 |
| Parental Mental Health Problem | 4      | 2    | 6                  |
| Physical Abuse