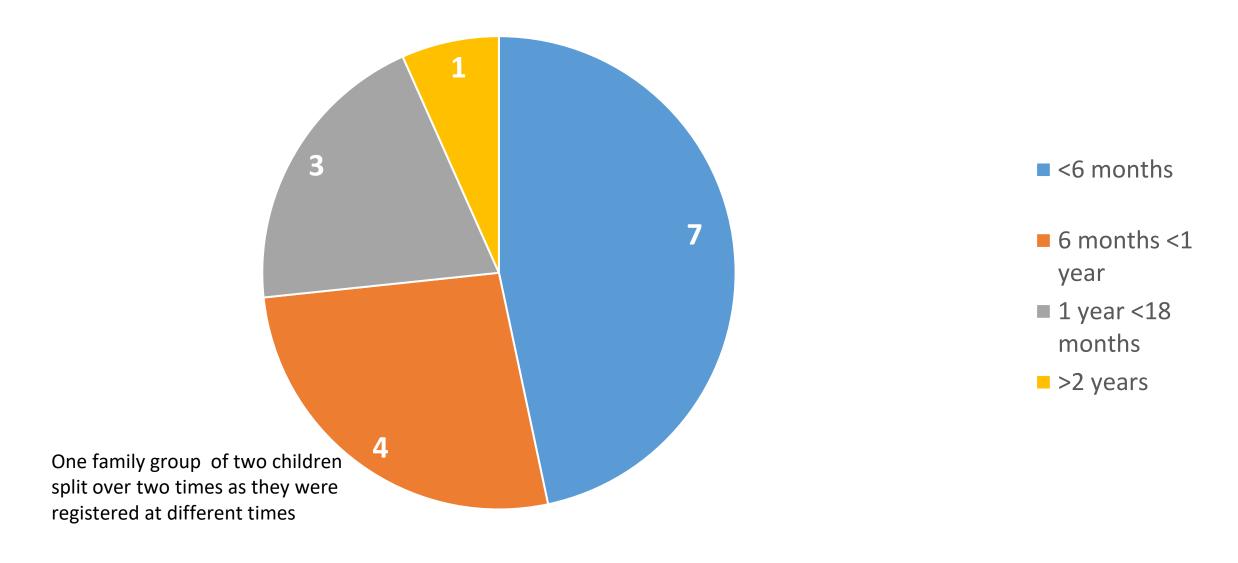

# **Placement Types**



#### **Kinship and Home Supervision**





## **Admissions and Discharges during September 2020**

8 children came into care during August – 3 child were placed with friends/relatives, 2 children were placed with foster carers, 1 child in hospital, and 2 children on Home Supervision.

4 children went home with 3 going home to their parents and 1 child into Kinship Care.

## Child Protection

As at 30 September 2020: 26 children on the CP Register

- No children were added in September.
- 4 children have been deregistered 3 C&F SW West and 1 Youth Justice
  - 3 due to improvements in home situation and 1 due to reduced risks

#### **Allocated Team**



#### No. of Family Groups on the CP Register as at 30 September 2020



## Number of Families/Time on CP Register



# **Age Bands**



## Length of time on the Child Protection Register



| Concerns                       | Female | Male | <b>Grand Total</b> |
|--------------------------------|--------|------|--------------------|
| Domestic Abuse                 | 2      | 1    | 3                  |
| Emotional Abuse                | 2      | 1    | 3                  |
| Neglect                        | 3      | 4    | 7                  |
| Non Engaging Family            | 2      | 2    | 4                  |
| Other Concern(s)               | 2      | 1    | 3                  |
| Parental Alcohol Misuse        |        | 1    | 1                  |
| Parental Drug Misuse           | 5      | 6    | 11                 |
| Parental Mental Health Problem | 4      | 2    | 6                  |
| Phy