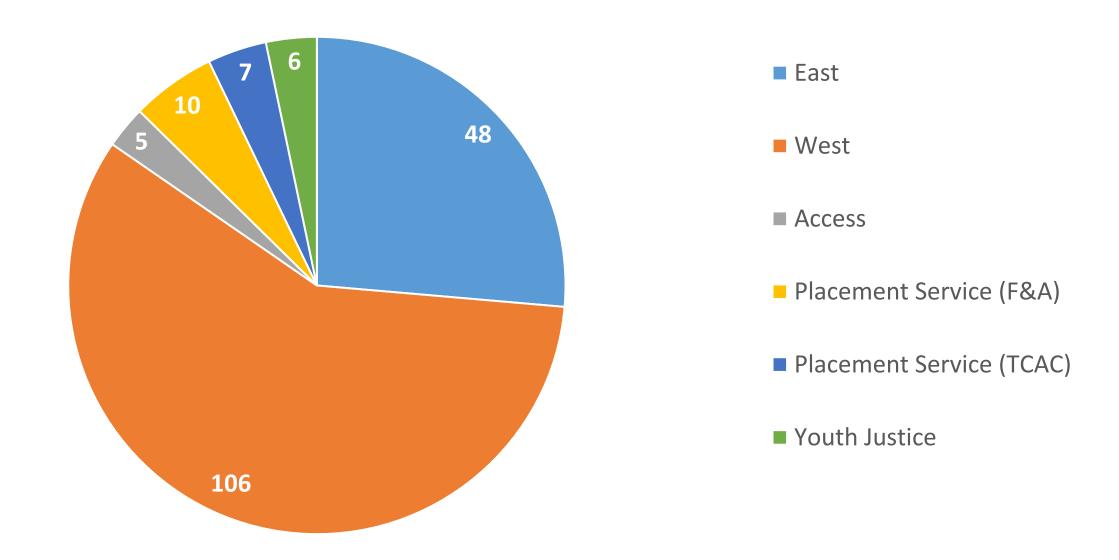

Placed With Kinship Carer (Paid)          | 21     | 14   | 35                 |
| Children Placed With Kinship Carer (Unpaid)        |        | 1    | 1                  |
| Children Placed With Prospective Adopters          | 3      | 2    | 5                  |
| Children Placed With Relatives (Paid)              | 1      | 1    | 2                  |
| Children Placed With Relatives (Unpaid)            | 1      | 6    | 7                  |
| Children Under Supervision at Home                 | 18     | 17   | 35                 |
| Shared Community Care                              | 2      | 5    | 7                  |
| Grand Total                                        | 88     | 94   | 182                |

## **About the children**



#### Allocated Team as at 30 September 2020





### **Placement Types**



#### **Kinship and Home Supervision**





## **Admissions and Discharges during September 2020**

8 children came into care during August – 3 child were placed with friends/relatives, 2 children were placed with foster carers, 1 child in hospital, and 2 children on Home Supervision.

4 children went home with 3 going home to their parents and 1 child into Kinship Care.

## Child Protection

As at 30 September 2020: 26 children on the CP Register

- No children were added in September.
- 4 children have been deregistered 3 C&F SW West and 1 Youth Justice
  - 3 due to improvements in home situation and 1 due to reduced risks

#### **Allocated Team**



#### No. of Family Groups on the CP Register as at 30 September 2020



## Number of Families/Time on CP Regi