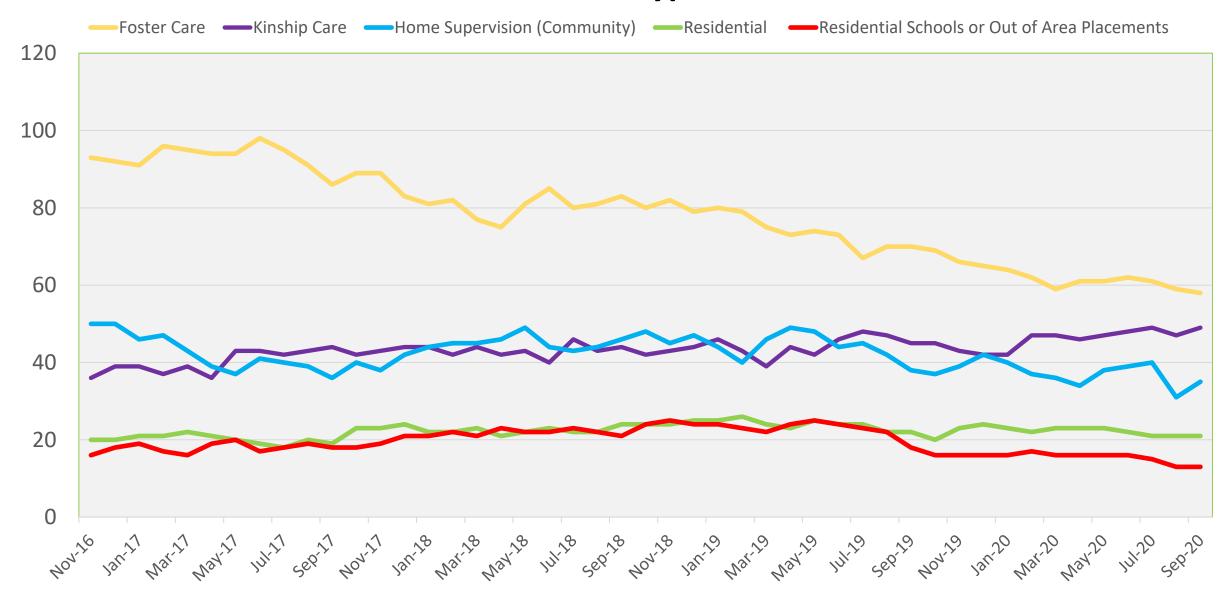

id)          | 21     | 14   | 35                 |
| Children Placed With Kinship Carer (Unpaid)        |        | 1    | 1                  |
| Children Placed With Prospective Adopters          | 3      | 2    | 5                  |
| Children Placed With Relatives (Paid)              | 1      | 1    | 2                  |
| Children Placed With Relatives (Unpaid)            | 1      | 6    | 7                  |
| Children Under Supervision at Home                 | 18     | 17   | 35                 |
| Shared Community Care                              | 2      | 5    | 7                  |
| Grand Total                                        | 88     | 94   | 182                |

## **About the children**



#### Allocated Team as at 30 September 2020





### **Placement Types**



#### **Kinship and Home Supervision**





## **Admissions and Discharges during September 2020**

8 children came into care during August – 3 child were placed with friends/relatives, 2 children were placed with foster carers, 1 child in hospital, and 2 children on Home Supervision.

4 children went home with 3 going home to their parents and 1 child into Kinship Care.

## Child Protection

As at 30 September 2020: 26 children on the CP Register

- No children were added in September.
- 4 children have been deregistered 3 C&F SW West and 1 Youth Justice
  - 3 due to improvements in home situation and 1 due to reduced risks

#### **Allocated Team**



#### No. of Family Groups on the CP Register as at 30 September 2020



## Number of Families/Time on CP Register



# **Age Bands**



##