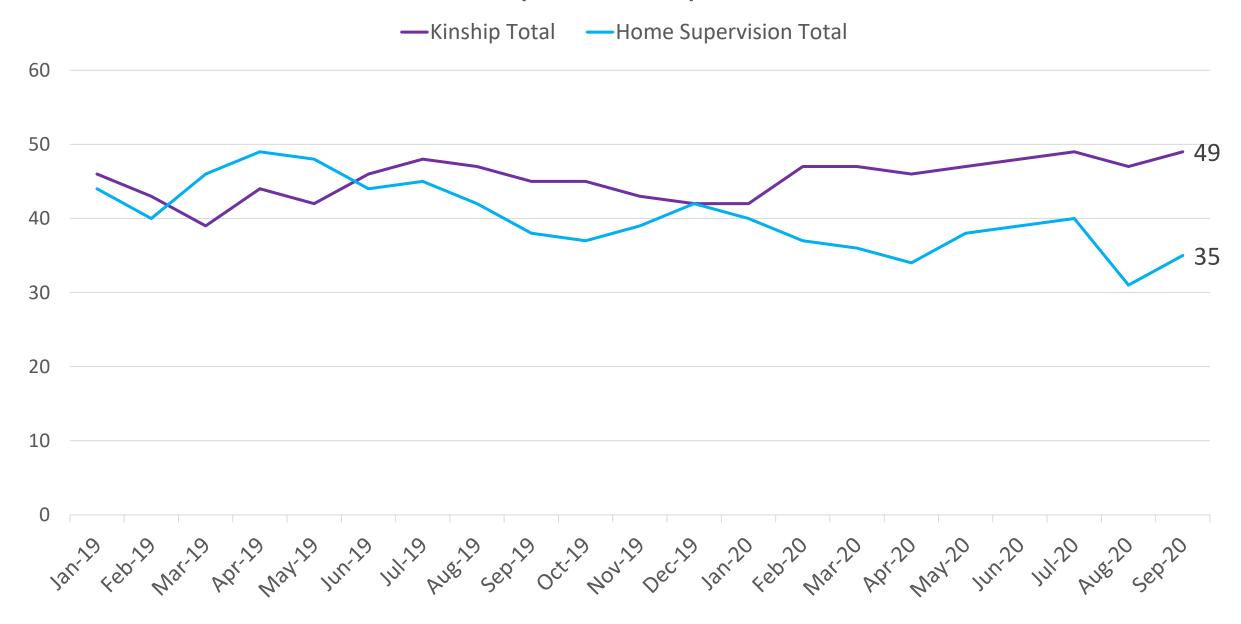

|
| Children Placed With Kinship Carer (Unpaid)        |        | 1    | 1                  |
| Children Placed With Prospective Adopters          | 3      | 2    | 5                  |
| Children Placed With Relatives (Paid)              | 1      | 1    | 2                  |
| Children Placed With Relatives (Unpaid)            | 1      | 6    | 7                  |
| Children Under Supervision at Home                 | 18     | 17   | 35                 |
| Shared Community Care                              | 2      | 5    | 7                  |
| Grand Total                                        | 88     | 94   | 182                |

## **About the children**



#### Allocated Team as at 30 September 2020





### **Placement Types**



#### **Kinship and Home Supervision**





## **Admissions and Discharges during September 2020**

8 children came into care during August – 3 child were placed with friends/relatives, 2 children were placed with foster carers, 1 child in hospital, and 2 children on Home Supervision.

4 children went home with 3 going home to their parents and 1 child into Kinship Care.

## Child Protection

As at 30 September 2020: 26 children on the CP Register

- No children were added in September.
- 4 children have been deregistered 3 C&F SW West and 1 Youth Justice
  - 3 due to improvements in home situation and 1 due to reduced risks

#### **Allocated Team**



#### No. of Family Groups on the CP Register as at 30 September 2020



## Number of Families/Time on CP Register



# **Age Bands**



## Length of time on the Child Protection R