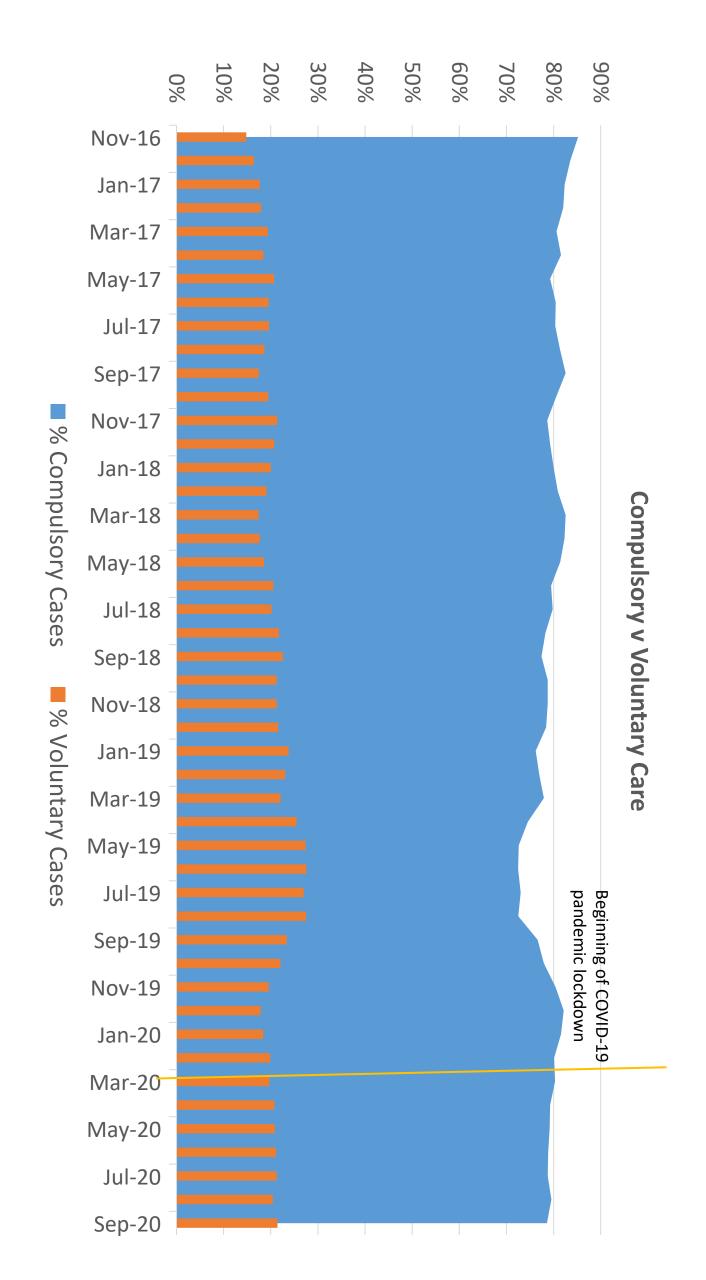

|
| Children Placed With Kinship Carer (Unpaid)        |        | 1    | 1                  |
| Children Placed With Prospective Adopters          | 3      | 2    | 5                  |
| Children Placed With Relatives (Paid)              | 1      | 1    | 2                  |
| Children Placed With Relatives (Unpaid)            | 1      | 6    | 7                  |
| Children Under Supervision at Home                 | 18     | 17   | 35                 |
| Shared Community Care                              | 2      | 5    | 7                  |
| Grand Total                                        | 88     | 94   | 182                |

## **About the children**



#### Allocated Team as at 30 September 2020





### **Placement Types**



#### **Kinship and Home Supervision**





## **Admissions and Discharges during September 2020**

8 children came into care during August – 3 child were placed with friends/relatives, 2 children were placed with foster carers, 1 child in hospital, and 2 children on Home Supervision.

4 children went home with 3 going home to their parents and 1 child into Kinship Care.

## Child Protection

As at 30 September 2020: 26 children on the CP Register

- No children were added in September.
- 4 children have been deregistered 3 C&F SW West and 1 Youth Justice
  - 3 due to improvements in home situation and 1 due to reduced risks

#### **Allocated Team**



#### No. of Family Groups on the CP Register as at 30 September 2020



## Number of Families/Time on CP Register



# **Age Bands**



## Length of time on the Child Protection Reg