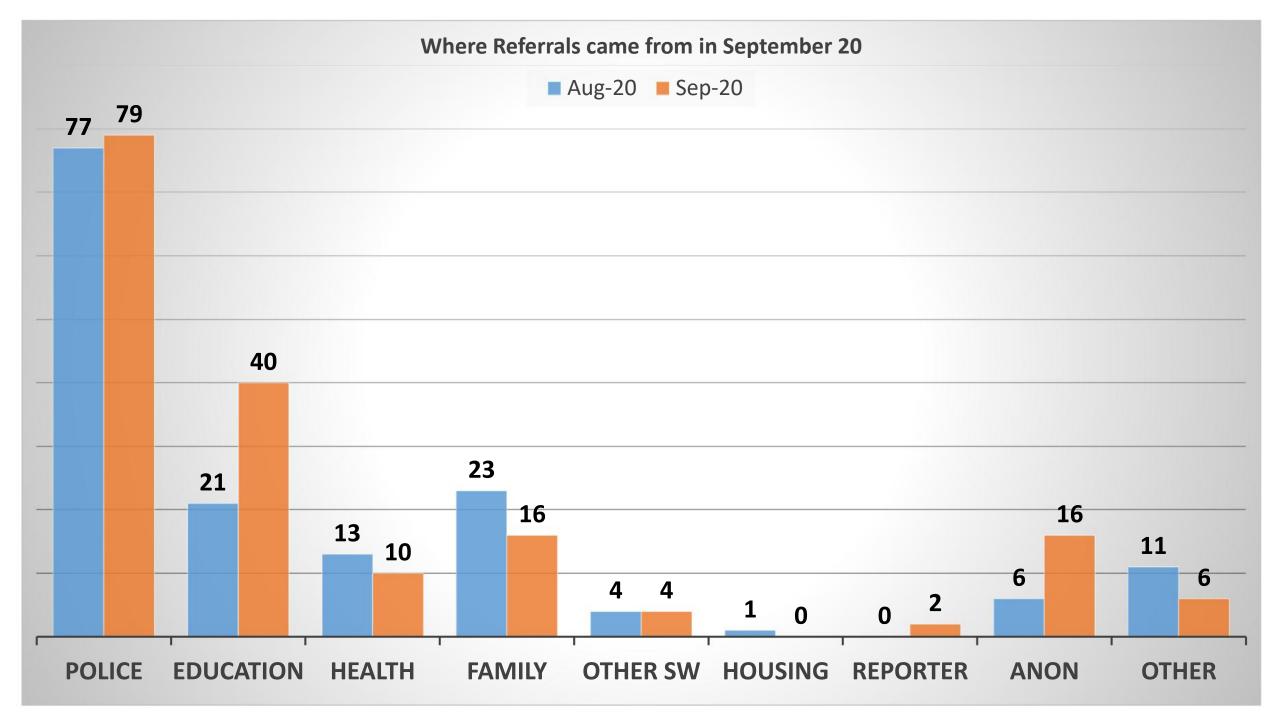

#### Number of Calls to Access Team

Two Child Protection Orders were granted during September.

- No children have been placed on the CPR under a concern of Domestic Abuse.
- 8 children were received into care
  - 2 under Supervision at Home\*
  - 6 were placed away from home 3 with friends; 2 in foster care and 1 is hospital.
    One of the foster cases was an overnight placement