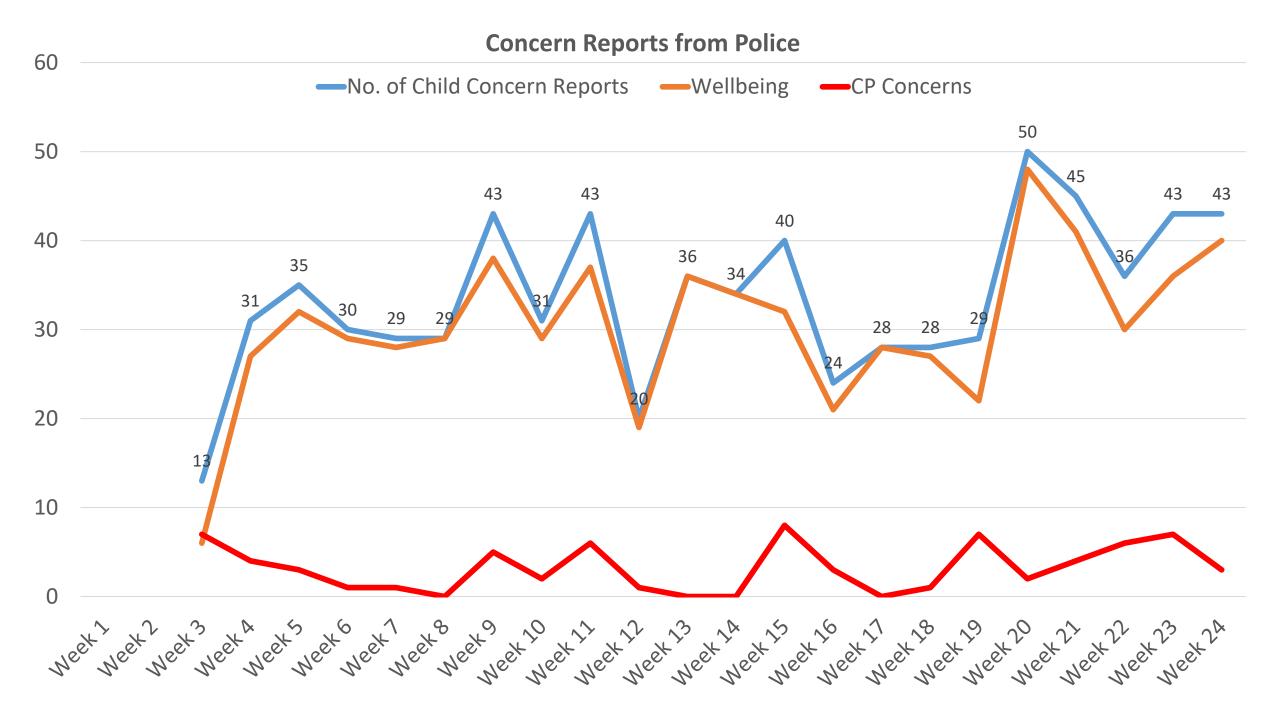

#### Number of Calls to Access Team

Two Child Protection Orders were granted during September.

- No children have been placed on the CPR under a concern of Domestic Abuse.
- 8 children were received into care
  - 2 under Supervision at Home\*
  - 6 were placed away from home 3 with friends; 2 in foster care and 1 is hospital.
    One of the foster cases was an overnight placement