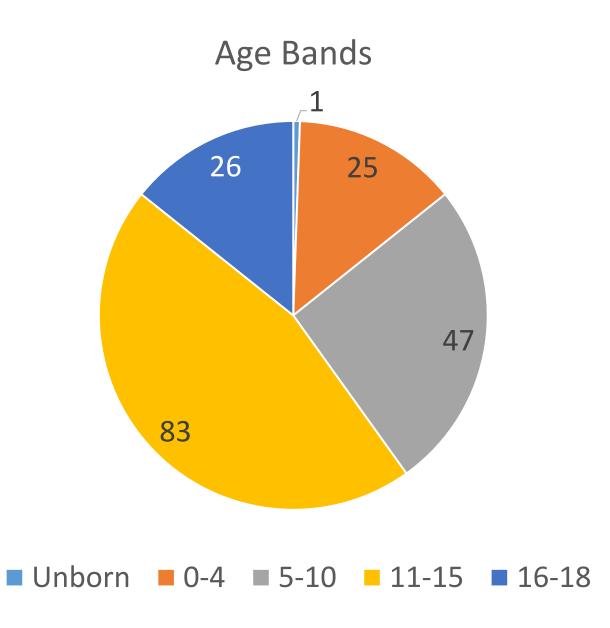

| 1    | 3                  |
| Children Placed With Kinship Carer (Paid)          | 21     | 14   | 35                 |
| Children Placed With Kinship Carer (Unpaid)        |        | 1    | 1                  |
| Children Placed With Prospective Adopters          | 3      | 2    | 5                  |
| Children Placed With Relatives (Paid)              | 1      | 1    | 2                  |
| Children Placed With Relatives (Unpaid)            | 1      | 6    | 7                  |
| Children Under Supervision at Home                 | 18     | 17   | 35                 |
| Shared Community Care                              | 2      | 5    | 7                  |
| Grand Total                                        | 88     | 94   | 182                |

## **About the children**



#### Allocated Team as at 30 September 2020





### **Placement Types**



#### **Kinship and Home Supervision**





## **Admissions and Discharges during September 2020**

8 children came into care during August – 3 child were placed with friends/relatives, 2 children were placed with foster carers, 1 child in hospital, and 2 children on Home Supervision.

4 children went home with 3 going home to their parents and 1 child into Kinship Care.

## Child Protection

As at 30 September 2020: 26 children on the CP Register

- No children were added in September.
- 4 children have been deregistered 3 C&F SW West and 1 Youth Justice
  - 3 due to improvements in home situation and 1 due to reduced risks

#### **Allocated Team**



#### No. of Family Groups on the CP Register as at 30 Septembe