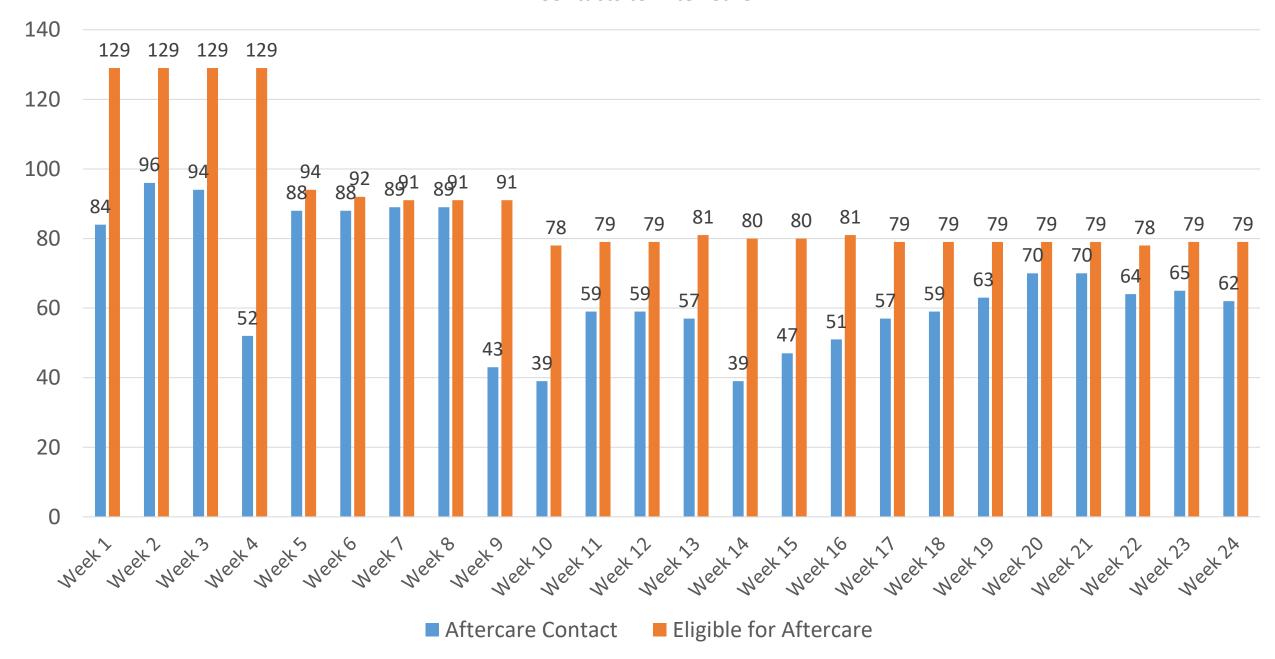

# Social Work Performance Meeting

12 October 2020

#### **Cases Open to Teams - 5 October 2020**



LAC

CP

■ CIN



Please note that some cases are open to more than one team. Aftercare includes some Duty Cases

**Contacts to Multi-Agency Cases** ■ Multi-agency contacts ■ No. with Multi-agency Plan \_38<mark>3</mark> 38<mark>2</mark> Neeko Neeks 



#### Number of Calls to Access Team







Two Child Protection Orders were granted during September.

- No children have been placed on the CPR under a concern of Domestic Abuse.
- 8 children were received into care
  - 2 under Supervision at Home\*
  - 6 were placed away from home 3 with friends; 2 in foster care and 1 is hospital.
    One of the foster cases was an overnight placement

#### **Looked After Children as at 30 September 2020 - Total Cases 182**



## **Looked After Children as at 30 September 2020**

| Placement Type                                     | Female | Male | <b>Grand Total</b> |
|----------------------------------------------------|--------|------|--------------------|
| Children in Foster Care Provided by Local Authorit | 25     | 21   | 46                 |