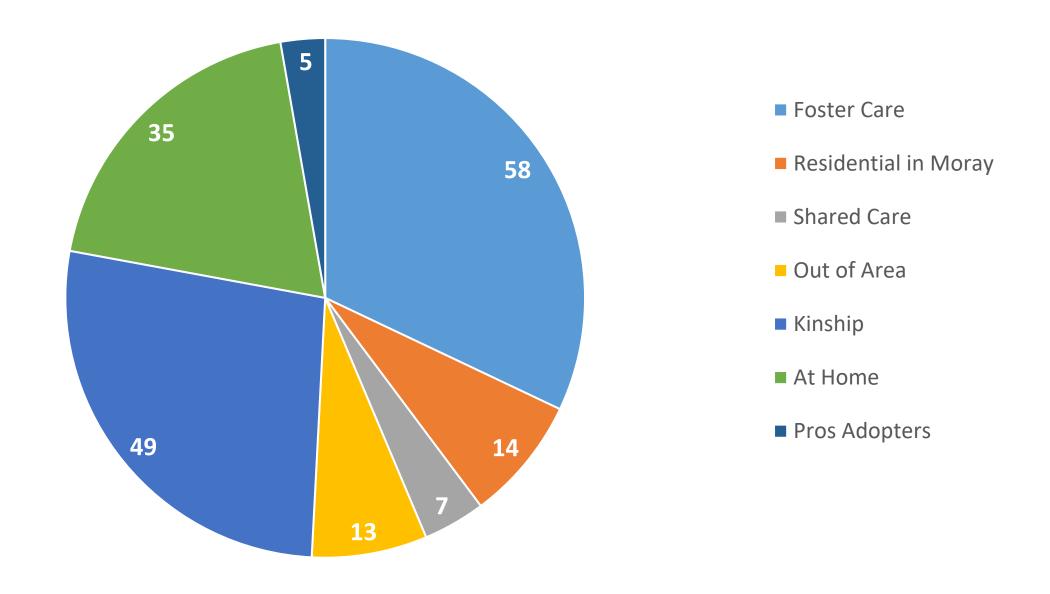

### **Placement Types**

## **Looked After Children as at 30 September 2020**

| Placement Type                                     | Female | Male | <b>Grand Total</b> |
|----------------------------------------------------|--------|------|--------------------|
| Children in Foster Care Provided by Local Authorit | 25     | 21   | 46                 |
| Children in Foster Care Purchased by Local Authori | 2      | 10   | 12                 |
| Children in Hospital                               |        | 1    | 1                  |
| Children in LA Children's Home/Hostel              | 3      | 4    | 7                  |
| Children Placed In Action For Children Home        | 4      | 3    | 7                  |
| Children in Other Residential Establishments       | 3      | 2    | 5                  |
| Children in Residential Schools                    | 3      | 5    | 8                  |
| Children Placed With Friends (Paid)                |        | 1    | 1                  |
| Children Placed With Friends (Unpaid)              | 2      | 1    | 3                  |
| Children Placed With Kinship Carer (Paid)          | 21     | 14   | 35                 |
| Children Placed With Kinship Carer (Unpaid)        |        | 1    | 1                  |
| Children Placed With Prospective Adopters          | 3      | 2    | 5                  |
| Children Placed With Relatives (Paid)              | 1      | 1    | 2                  |
| Children Placed With Relatives (Unpaid)            | 1      | 6    | 7                  |
| Children Under Supervision at Home                 | 18     | 17   | 35                 |
| Shared Community Care                              | 2      | 5    | 7                  |
| Grand Total                                        | 88     | 94   | 182                |