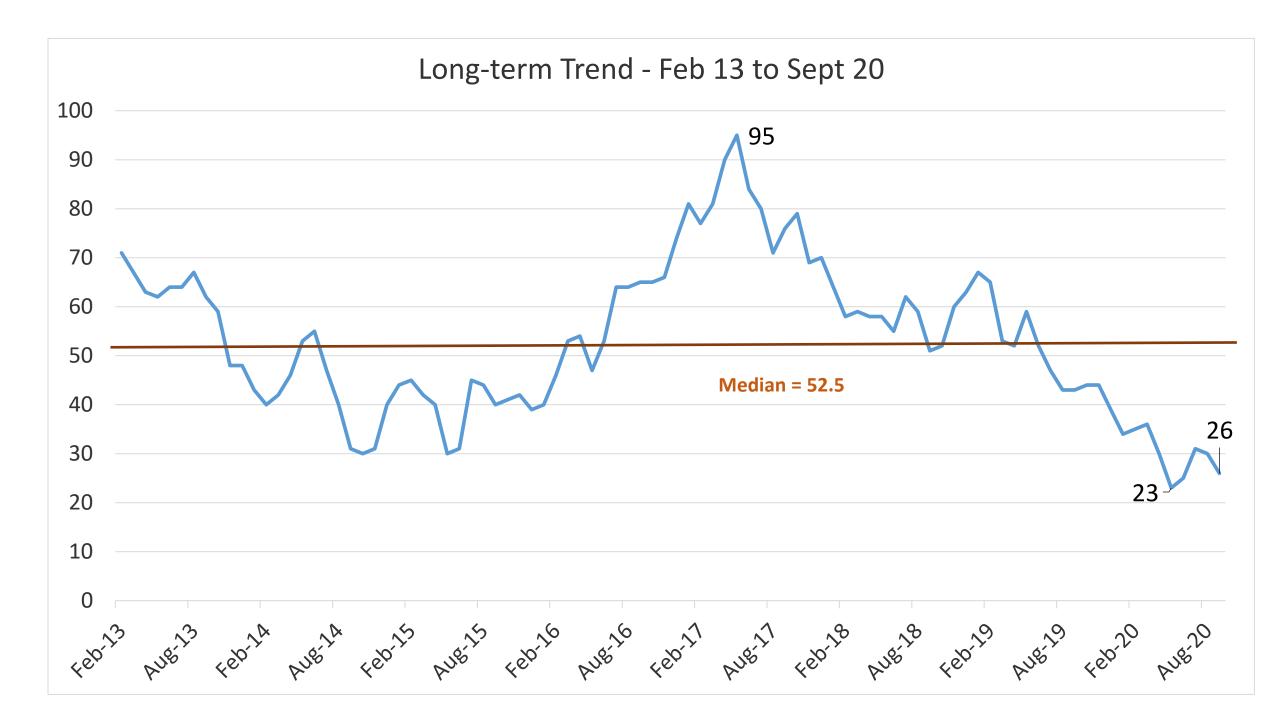

</b> |
|--------------------------------|--------|------|--------------------|
| Domestic Abuse                 | 2      | 1    | 3                  |
| Emotional Abuse                | 2      | 1    | 3                  |
| Neglect                        | 3      | 4    | 7                  |
| Non Engaging Family            | 2      | 2    | 4                  |
| Other Concern(s)               | 2      | 1    | 3                  |
| Parental Alcohol Misuse        |        | 1    | 1                  |
| Parental Drug Misuse           | 5      | 6    | 11                 |
| Parental Mental Health Problem | 4      | 2    | 6                  |
| Physical Abuse                 | 3      | 2    | 5                  |
| Grand Total                    | 23     | 20   | 43                 |



# **Youth Justice**