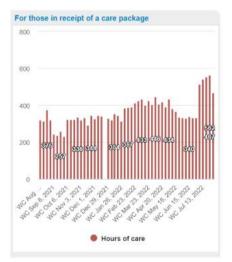

## **APPENDIX 1**

Care Homes Oversight Group Weekly Unmet Needs Report - Week ending: 7 August 2022

HSCM - Weekly Unmet Need Report - Week Ending 7 August 2022

| PI Code     | PI Description                                                                                           | Last 12 weeks          |                                 |                                 |                                 |                                 |                                 |                                 |                                 |                                 |                                 |                                 |                                 |             |
|-------------|----------------------------------------------------------------------------------------------------------|------------------------|---------------------------------|---------------------------------|---------------------------------|---------------------------------|---------------------------------|---------------------------------|---------------------------------|---------------------------------|---------------------------------|---------------------------------|---------------------------------|-------------|
|             |                                                                                                          | WC 18-<br>May-<br>2022 | WC 25-<br>May-<br>2022<br>Value | WC 01-<br>Jun-<br>2022<br>Value | WC 08-<br>Jun-<br>2022<br>Value | WC 15-<br>Jun-<br>2022<br>Value | WC 22-<br>Jun-<br>2022<br>Value | WC 29-<br>Jun-<br>2022<br>Value | WC 06-<br>Jul-<br>2022<br>Value | WC 13-<br>Jul-<br>2022<br>Value | WC 20-<br>Jul-<br>2022<br>Value | WC 27-<br>Jul-<br>2022<br>Value | WC 03-<br>Aug-<br>2022<br>Value | Trend Chart |
|             |                                                                                                          | Value                  |                                 |                                 |                                 |                                 |                                 |                                 |                                 |                                 |                                 |                                 |                                 |             |
| HSCM UN-01  | Number of people waiting for a<br>social care assessment                                                 | 143                    | 126                             | 133                             | 147                             | 137                             | 136                             | 140                             | 147                             | 149                             | 151                             | 148                             | 156                             |             |
| HSCM UN-01a | Number of people waiting for a<br>social care assessment in Hospital                                     | 10                     | 0                               | 2                               | 7                               | 0                               | 0                               | 1                               | 5                               | 0                               | 2                               | 0                               | 2                               |             |
| HSCM UN-01b | Number of people waiting for a<br>social care assessment In the<br>Community - Urgent                    | 44                     | 39                              | 37                              | 44                              | 37                              | 35                              | 38                              | 39                              | 46                              | 46                              | 47                              | 48                              | 1           |
| HSCM UN-01c | Number of people waiting for a<br>social care assessment In the<br>Community - High                      | 38                     | 37                              | 43                              | 43                              | 44                              | 44                              | 45                              | 49                              | 45                              | 46                              | 44                              | 48                              |             |
| HSCM UN-01d | Number of people waiting for a<br>social care assessment In the<br>Community - Medium or Low             | 51                     | 50                              | 51                              | 53                              | 56                              | 57                              | 56                              | 54                              | 58                              | 57                              | 57                              | 58                              |             |
| HSCM UN-01w | Average number of days waiting for a social care assessment                                              | 176                    | 187                             | 183                             | 181                             | 180                             | 187                             | 187                             | 191                             | 187                             | 192                             | 191                             |                                 |             |
| HSCM UN-02  | Number of people assessed and<br>waiting for a package of care                                           | 148                    | 147                             | 149                             | 134                             | 129                             | 137                             | 137                             | 152                             | 153                             | 160                             | 159                             | 154                             |             |
| HSCM UN-02a | Number of people assessed and<br>waiting for a package of care in<br>Hospital                            | 27                     | 25                              | 23                              | 27                              | 21                              | 31                              | 28                              | 31                              | 30                              | 38                              | 42                              | 27                              | -           |
| HSCM UN-02b | Number of people assessed and<br>waiting for a package of care in<br>the Community                       | 121                    | 122                             | 126                             | 107                             | 108                             | 106                             | 109                             | 121                             | 123                             | 122                             | 117                             | 127                             | M           |
| HSCM UN-03  | Number of people in receipt of a<br>care package and waiting for a<br>statutory social care review       | 269                    | 274                             | 270                             | 270                             | 262                             | 243                             | 240                             | 237                             | 232                             | 227                             | 223                             | 230                             |             |
| HSCM UN-04  | Number of hours of care yet to be provided for individuals in hospital                                   | 416                    | 370                             | 388                             | 385                             | 421                             | 412                             | 380                             | 420                             | 385                             | 354                             | 338                             | 322                             |             |
| HSCM UN-05  | Number of hours of care yet to be<br>provided for individuals in the<br>community                        | 461                    | 535                             | 534                             | 454                             | 386                             | 385                             | 381                             | 371                             | 416                             | 427                             | 441                             | 439                             | _           |
| HSCM UN-06  | Number of hours of care assessed<br>as needed and not provided for<br>those in receipt of a care package | 367                    | 335                             | 333                             | 329                             | 340                             | 332                             | 331                             | 514                             | 543                             | 553                             | 562                             | 467                             |             |

## **HSCM - Unmet Need-**

## Hours of care yet to be provided: