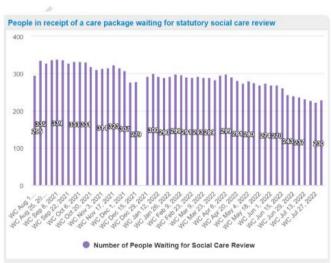

## **APPENDIX 1**

Care Homes Oversight Group Weekly Unmet Needs Report - Week ending: 7 August 2022

HSCM - Weekly Unmet Need Report - Week Ending 7 August 2022

| PI Code     | PI Description                                                                                           | Last 12 weeks          |                                 |                                 |                                 |                                 |                                 |                                 |                                 |                                 |                                 |                                 |                                 |             |
|-------------|----------------------------------------------------------------------------------------------------------|------------------------|---------------------------------|---------------------------------|---------------------------------|---------------------------------|---------------------------------|---------------------------------|---------------------------------|---------------------------------|---------------------------------|---------------------------------|---------------------------------|-------------|
|             |                                                                                                          | WC 18-<br>May-<br>2022 | WC 25-<br>May-<br>2022<br>Value | WC 01-<br>Jun-<br>2022<br>Value | WC 08-<br>Jun-<br>2022<br>Value | WC 15-<br>Jun-<br>2022<br>Value | WC 22-<br>Jun-<br>2022<br>Value | WC 29-<br>Jun-<br>2022<br>Value | WC 06-<br>Jul-<br>2022<br>Value | WC 13-<br>Jul-<br>2022<br>Value | WC 20-<br>Jul-<br>2022<br>Value | WC 27-<br>Jul-<br>2022<br>Value | WC 03-<br>Aug-<br>2022<br>Value | Trend Chart |
|             |                                                                                                          | Value                  |                                 |                                 |                                 |                                 |                                 |                                 |                                 |                                 |                                 |                                 |                                 |             |
| HSCM UN-01  | Number of people waiting for a<br>social care assessment                                                 | 143                    | 126                             | 133                             | 147                             | 137                             | 136                             | 140                             | 147                             | 149                             | 151                             | 148                             | 156                             |             |
| HSCM UN-01a | Number of people waiting for a<br>social care assessment in Hospital                                     | 10                     | 0                               | 2                               | 7                               | 0                               | 0                               | 1                               | 5                               | 0                               | 2                               | 0                               | 2                               |             |
| HSCM UN-01b | Number of people waiting for a<br>social care assessment In the<br>Community - Urgent                    | 44                     | 39                              | 37                              | 44                              | 37                              | 35                              | 38                              | 39                              | 46                              | 46                              | 47                              | 48                              | 1           |
| HSCM UN-01c | Number of people waiting for a<br>social care assessment In the<br>Community - High                      | 38                     | 37                              | 43                              | 43                              | 44                              | 44                              | 45                              | 49                              | 45                              | 46                              | 44                              | 48                              |             |
| HSCM UN-01d | Number of people waiting for a<br>social care assessment In the<br>Community - Medium or Low             | 51                     | 50                              | 51                              | 53                              | 56                              | 57                              | 56                              | 54                              | 58                              | 57                              | 57                              | 58                              |             |
| HSCM UN-01w | Average number of days waiting for a social care assessment                                              | 176                    | 187                             | 183                             | 181                             | 180                             | 187                             | 187                             | 191                             | 187                             | 192                             | 191                             |                                 |             |
| HSCM UN-02  | Number of people assessed and<br>waiting for a package of care                                           | 148                    | 147                             | 149                             | 134                             | 129                             | 137                             | 137                             | 152                             | 153                             | 160                             | 159                             | 154                             |             |
| HSCM UN-02a | Number of people assessed and<br>waiting for a package of care in<br>Hospital                            | 27                     | 25                              | 23                              | 27                              | 21                              | 31                              | 28                              | 31                              | 30                              | 38                              | 42                              | 27                              | -           |
| HSCM UN-02b | Number of people assessed and<br>waiting for a package of care in<br>the Community                       | 121                    | 122                             | 126                             | 107                             | 108                             | 106                             | 109                             | 121                             | 123                             | 122                             | 117                             | 127                             | M           |
| HSCM UN-03  | Number of people in receipt of a<br>care package and waiting for a<br>statutory social care review       | 269                    | 274                             | 270                             | 270                             | 262                             | 243                             | 240                             | 237                             | 232                             | 227                             | 223                             | 230                             |             |
| HSCM UN-04  | Number of hours of care yet to be provided for individuals in hospital                                   | 416                    | 370                             | 388                             | 385                             | 421                             | 412                             | 380                             | 420                             | 385                             | 354                             | 338                             | 322                             |             |
| HSCM UN-05  | Number of hours of care yet to be<br>provided for individuals in the<br>community                        | 461                    | 535                             | 534                             | 454                             | 386                             | 385                             | 381                             | 371                             | 416                             | 427                             | 441                             | 439                             | _           |
| HSCM UN-06  | Number of hours of care assessed<br>as needed and not provided for<br>those in receipt of a care package | 367                    | 335                             | 333                             | 329                             | 340                             | 332                             | 331                             | 514                             | 543                             | 553                             | 562                             | 467                             |             |