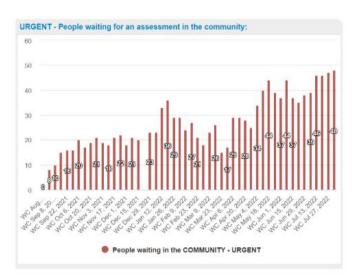

## **APPENDIX 1**

Care Homes Oversight Group Weekly Unmet Needs Report - Week ending: 7 August 2022

HSCM - Weekly Unmet Need Report - Week Ending 7 August 2022

| PI Code     | PI Description                                                                                           | Last 12 weeks          |                                 |                                 |                                 |                                 |                                 |                                 |                                 |                                 |                                 |                                 |                                 |             |
|-------------|----------------------------------------------------------------------------------------------------------|------------------------|---------------------------------|---------------------------------|---------------------------------|---------------------------------|---------------------------------|---------------------------------|---------------------------------|---------------------------------|---------------------------------|---------------------------------|---------------------------------|-------------|
|             |                                                                                                          | WC 18-<br>May-<br>2022 | WC 25-<br>May-<br>2022<br>Value | WC 01-<br>Jun-<br>2022<br>Value | WC 08-<br>Jun-<br>2022<br>Value | WC 15-<br>Jun-<br>2022<br>Value | WC 22-<br>Jun-<br>2022<br>Value | WC 29-<br>Jun-<br>2022<br>Value | WC 06-<br>Jul-<br>2022<br>Value | WC 13-<br>Jul-<br>2022<br>Value | WC 20-<br>Jul-<br>2022<br>Value | WC 27-<br>Jul-<br>2022<br>Value | WC 03-<br>Aug-<br>2022<br>Value | Trend Chart |
|             |                                                                                                          | Value                  |                                 |                                 |                                 |                                 |                                 |                                 |                                 |                                 |                                 |                                 |                                 |             |
| HSCM UN-01  | Number of people waiting for a<br>social care assessment                                                 | 143                    | 126                             | 133                             | 147                             | 137                             | 136                             | 140                             | 147                             | 149                             | 151                             | 148                             | 156                             |             |
| HSCM UN-01a | Number of people waiting for a<br>social care assessment in Hospital                                     | 10                     | 0                               | 2                               | 7                               | 0                               | 0                               | 1                               | 5                               | 0                               | 2                               | 0                               | 2                               |             |
| HSCM UN-01b | Number of people waiting for a<br>social care assessment In the<br>Community - Urgent                    | 44                     | 39                              | 37                              | 44                              | 37                              | 35                              | 38                              | 39                              | 46                              | 46                              | 47                              | 48                              | 1           |
| HSCM UN-01c | Number of people waiting for a<br>social care assessment In the<br>Community - High                      | 38                     | 37                              | 43                              | 43                              | 44                              | 44                              | 45                              | 49                              | 45                              | 46                              | 44                              | 48                              |             |
| HSCM UN-01d | Number of people waiting for a<br>social care assessment In the<br>Community - Medium or Low             | 51                     | 50                              | 51                              | 53                              | 56                              | 57                              | 56                              | 54                              | 58                              | 57                              | 57                              | 58                              |             |
| HSCM UN-01w | Average number of days waiting for a social care assessment                                              | 176                    | 187                             | 183                             | 181                             | 180                             | 187                             | 187                             | 191                             | 187                             | 192                             | 191                             |                                 |             |
| HSCM UN-02  | Number of people assessed and<br>waiting for a package of care                                           | 148                    | 147                             | 149                             | 134                             | 129                             | 137                             | 137                             | 152                             | 153                             | 160                             | 159                             | 154                             |             |
| HSCM UN-02a | Number of people assessed and<br>waiting for a package of care in<br>Hospital                            | 27                     | 25                              | 23                              | 27                              | 21                              | 31                              | 28                              | 31                              | 30                              | 38                              | 42                              | 27                              | -           |
| HSCM UN-02b | Number of people assessed and<br>waiting for a package of care in<br>the Community                       | 121                    | 122                             | 126                             | 107                             | 108                             | 106                             | 109                             | 121                             | 123                             | 122                             | 117                             | 127                             | M           |
| HSCM UN-03  | Number of people in receipt of a<br>care package and waiting for a<br>statutory social care review       | 269                    | 274                             | 270                             | 270                             | 262                             | 243                             | 240                             | 237                             | 232                             | 227                             | 223                             | 230                             |             |
| HSCM UN-04  | Number of hours of care yet to be provided for individuals in hospital                                   | 416                    | 370                             | 388                             | 385                             | 421                             | 412                             | 380                             | 420                             | 385                             | 354                             | 338                             | 322                             |             |
| HSCM UN-05  | Number of hours of care yet to be<br>provided for individuals in the<br>community                        | 461                    | 535                             | 534                             | 454                             | 386                             | 385                             | 381                             | 371                             | 416                             | 427                             | 441                             | 439                             | _           |
| HSCM UN-06  | Number of hours of care assessed<br>as needed and not provided for<br>those in receipt of a care package | 367                    | 335                             | 333                             | 329                             | 340                             | 332                             | 331                             | 514                             | 543                             | 553                             | 562                             | 467                             |             |