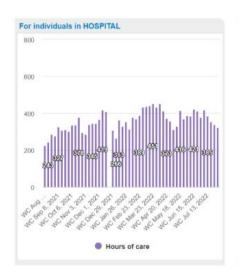

## **APPENDIX 1**

Care Homes Oversight Group Weekly Unmet Needs Report - Week ending: 7 August 2022

HSCM - Weekly Unmet Need Report - Week Ending 7 August 2022

| PI Code     | PI Description                                                                                           | Last 12 weeks          |                                 |                                 |                                 |                                 |                                 |                                 |                                 |                                 |                                 |                                 |                                 |             |
|-------------|----------------------------------------------------------------------------------------------------------|------------------------|---------------------------------|---------------------------------|---------------------------------|---------------------------------|---------------------------------|---------------------------------|---------------------------------|---------------------------------|---------------------------------|---------------------------------|---------------------------------|-------------|
|             |                                                                                                          | WC 18-<br>May-<br>2022 | WC 25-<br>May-<br>2022<br>Value | WC 01-<br>Jun-<br>2022<br>Value | WC 08-<br>Jun-<br>2022<br>Value | WC 15-<br>Jun-<br>2022<br>Value | WC 22-<br>Jun-<br>2022<br>Value | WC 29-<br>Jun-<br>2022<br>Value | WC 06-<br>Jul-<br>2022<br>Value | WC 13-<br>Jul-<br>2022<br>Value | WC 20-<br>Jul-<br>2022<br>Value | WC 27-<br>Jul-<br>2022<br>Value | WC 03-<br>Aug-<br>2022<br>Value | Trend Chart |
|             |                                                                                                          | Value                  |                                 |                                 |                                 |                                 |                                 |                                 |                                 |                                 |                                 |                                 |                                 |             |
| HSCM UN-01  | Number of people waiting for a<br>social care assessment                                                 | 143                    | 126                             | 133                             | 147                             | 137                             | 136                             | 140                             | 147                             | 149                             | 151                             | 148                             | 156                             |             |
| HSCM UN-01a | Number of people waiting for a<br>social care assessment in Hospital                                     | 10                     | 0                               | 2                               | 7                               | 0                               | 0                               | 1                               | 5                               | 0                               | 2                               | 0                               | 2                               |             |
| HSCM UN-01b | Number of people waiting for a<br>social care assessment In the<br>Community - Urgent                    | 44                     | 39                              | 37                              | 44                              | 37                              | 35                              | 38                              | 39                              | 46                              | 46                              | 47                              | 48                              | 1           |
| HSCM UN-01c | Number of people waiting for a<br>social care assessment In the<br>Community - High                      | 38                     | 37                              | 43                              | 43                              | 44                              | 44                              | 45                              | 49                              | 45                              | 46                              | 44                              | 48                              |             |
| HSCM UN-01d | Number of people waiting for a<br>social care assessment In the<br>Community - Medium or Low             | 51                     | 50                              | 51                              | 53                              | 56                              | 57                              | 56                              | 54                              | 58                              | 57                              | 57                              | 58                              |             |
| HSCM UN-01w | Average number of days waiting for a social care assessment                                              | 176                    | 187                             | 183                             | 181                             | 180                             | 187                             | 187                             | 191                             | 187                             | 192                             | 191                             |                                 |             |
| HSCM UN-02  | Number of people assessed and<br>waiting for a package of care                                           | 148                    | 147                             | 149                             | 134                             | 129                             | 137                             | 137                             | 152                             | 153                             | 160                             | 159                             | 154                             |             |
| HSCM UN-02a | Number of people assessed and<br>waiting for a package of care in<br>Hospital                            | 27                     | 25                              | 23                              | 27                              | 21                              | 31                              | 28                              | 31                              | 30                              | 38                              | 42                              | 27                              | -           |
| HSCM UN-02b | Number of people assessed and<br>waiting for a package of care in<br>the Community                       | 121                    | 122                             | 126                             | 107                             | 108                             | 106                             | 109                             | 121                             | 123                             | 122                             | 117                             | 127                             | M           |
| HSCM UN-03  | Number of people in receipt of a<br>care package and waiting for a<br>statutory social care review       | 269                    | 274                             | 270                             | 270                             | 262                             | 243                             | 240                             | 237                             | 232                             | 227                             | 223                             | 230                             |             |
| HSCM UN-04  | Number of hours of care yet to be provided for individuals in hospital                                   | 416                    | 370                             | 388                             | 385                             | 421                             | 412                             | 380                             | 420                             | 385                             | 354                             | 338                             | 322                             |             |
| HSCM UN-05  | Number of hours of care yet to be<br>provided for individuals in the<br>community                        | 461                    | 535                             | 534                             | 454                             | 386                             | 385                             | 381                             | 371                             | 416                             | 427                             | 441                             | 439                             | _           |
| HSCM UN-06  | Number of hours of care assessed<br>as needed and not provided for<br>those in receipt of a care package | 367                    | 335                             | 333                             | 329                             | 340                             | 332                             | 331                             | 514                             | 543                             | 553                             | 562                             | 467                             |             |

## Hours of care yet to be provided: