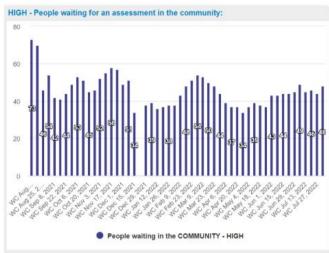

## **APPENDIX 1**

Care Homes Oversight Group Weekly Unmet Needs Report - Week ending: 7 August 2022

HSCM - Weekly Unmet Need Report - Week Ending 7 August 2022

| PI Code     | PI Description                                                                                           | Last 12 weeks          |                                 |                                 |                                 |                                 |                                 |                                 |                                 |                                 |                                 |                                 |                                 |             |
|-------------|----------------------------------------------------------------------------------------------------------|------------------------|---------------------------------|---------------------------------|---------------------------------|---------------------------------|---------------------------------|---------------------------------|---------------------------------|---------------------------------|---------------------------------|---------------------------------|---------------------------------|-------------|
|             |                                                                                                          | WC 18-<br>May-<br>2022 | WC 25-<br>May-<br>2022<br>Value | WC 01-<br>Jun-<br>2022<br>Value | WC 08-<br>Jun-<br>2022<br>Value | WC 15-<br>Jun-<br>2022<br>Value | WC 22-<br>Jun-<br>2022<br>Value | WC 29-<br>Jun-<br>2022<br>Value | WC 06-<br>Jul-<br>2022<br>Value | WC 13-<br>Jul-<br>2022<br>Value | WC 20-<br>Jul-<br>2022<br>Value | WC 27-<br>Jul-<br>2022<br>Value | WC 03-<br>Aug-<br>2022<br>Value | Trend Chart |
|             |                                                                                                          | Value                  |                                 |                                 |                                 |                                 |                                 |                                 |                                 |                                 |                                 |                                 |                                 |             |
| HSCM UN-01  | Number of people waiting for a<br>social care assessment                                                 | 143                    | 126                             | 133                             | 147                             | 137                             | 136                             | 140                             | 147                             | 149                             | 151                             | 148                             | 156                             |             |
| HSCM UN-01a | Number of people waiting for a<br>social care assessment in Hospital                                     | 10                     | 0                               | 2                               | 7                               | 0                               | 0                               | 1                               | 5                               | 0                               | 2                               | 0                               | 2                               |             |
| HSCM UN-01b | Number of people waiting for a<br>social care assessment In the<br>Community - Urgent                    | 44                     | 39                              | 37                              | 44                              | 37                              | 35                              | 38                              | 39                              | 46                              | 46                              | 47                              | 48                              | 1           |
| HSCM UN-01c | Number of people waiting for a<br>social care assessment In the<br>Community - High                      | 38                     | 37                              | 43                              | 43                              | 44                              | 44                              | 45                              | 49                              | 45                              | 46                              | 44                              | 48                              |             |
| HSCM UN-01d | Number of people waiting for a<br>social care assessment In the<br>Community - Medium or Low             | 51                     | 50                              | 51                              | 53                              | 56                              | 57                              | 56                              | 54                              | 58                              | 57                              | 57                              | 58                              |             |
| HSCM UN-01w | Average number of days waiting for a social care assessment                                              | 176                    | 187                             | 183                             | 181                             | 180                             | 187                             | 187                             | 191                             | 187                             | 192                             | 191                             |                                 |             |
| HSCM UN-02  | Number of people assessed and<br>waiting for a package of care                                           | 148                    | 147                             | 149                             | 134                             | 129                             | 137                             | 137                             | 152                             | 153                             | 160                             | 159                             | 154                             |             |
| HSCM UN-02a | Number of people assessed and<br>waiting for a package of care in<br>Hospital                            | 27                     | 25                              | 23                              | 27                              | 21                              | 31                              | 28                              | 31                              | 30                              | 38                              | 42                              | 27                              | -           |
| HSCM UN-02b | Number of people assessed and<br>waiting for a package of care in<br>the Community                       | 121                    | 122                             | 126                             | 107                             | 108                             | 106                             | 109                             | 121                             | 123                             | 122                             | 117                             | 127                             | M           |
| HSCM UN-03  | Number of people in receipt of a<br>care package and waiting for a<br>statutory social care review       | 269                    | 274                             | 270                             | 270                             | 262                             | 243                             | 240                             | 237                             | 232                             | 227                             | 223                             | 230                             |             |
| HSCM UN-04  | Number of hours of care yet to be provided for individuals in hospital                                   | 416                    | 370                             | 388                             | 385                             | 421                             | 412                             | 380                             | 420                             | 385                             | 354                             | 338                             | 322                             |             |
| HSCM UN-05  | Number of hours of care yet to be<br>provided for individuals in the<br>community                        | 461                    | 535                             | 534                             | 454                             | 386                             | 385                             | 381                             | 371                             | 416                             | 427                             | 441                             | 439                             | _           |
| HSCM UN-06  | Number of hours of care assessed<br>as needed and not provided for<br>those in receipt of a care package | 367                    | 335                             | 333                             | 329                             | 340                             | 332                             | 331                             | 514                             | 543                             | 553                             | 562                             | 467                             |             |