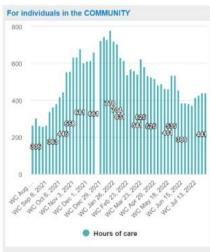

## **APPENDIX 1**

Care Homes Oversight Group Weekly Unmet Needs Report - Week ending: 7 August 2022

HSCM - Weekly Unmet Need Report - Week Ending 7 August 2022

| PI Code     | PI Description                                                                                           | Last 12 weeks          |                                 |                                 |                                 |                                 |                                 |                                 |                                 |                                 |                                 |                                 |                                 |             |
|-------------|----------------------------------------------------------------------------------------------------------|------------------------|---------------------------------|---------------------------------|---------------------------------|---------------------------------|---------------------------------|---------------------------------|---------------------------------|---------------------------------|---------------------------------|---------------------------------|---------------------------------|-------------|
|             |                                                                                                          | WC 18-<br>May-<br>2022 | WC 25-<br>May-<br>2022<br>Value | WC 01-<br>Jun-<br>2022<br>Value | WC 08-<br>Jun-<br>2022<br>Value | WC 15-<br>Jun-<br>2022<br>Value | WC 22-<br>Jun-<br>2022<br>Value | WC 29-<br>Jun-<br>2022<br>Value | WC 06-<br>Jul-<br>2022<br>Value | WC 13-<br>Jul-<br>2022<br>Value | WC 20-<br>Jul-<br>2022<br>Value | WC 27-<br>Jul-<br>2022<br>Value | WC 03-<br>Aug-<br>2022<br>Value | Trend Chart |
|             |                                                                                                          | Value                  |                                 |                                 |                                 |                                 |                                 |                                 |                                 |                                 |                                 |                                 |                                 |             |
| HSCM UN-01  | Number of people waiting for a<br>social care assessment                                                 | 143                    | 126                             | 133                             | 147                             | 137                             | 136                             | 140                             | 147                             | 149                             | 151                             | 148                             | 156                             |             |
| HSCM UN-01a | Number of people waiting for a<br>social care assessment in Hospital                                     | 10                     | 0                               | 2                               | 7                               | 0                               | 0                               | 1                               | 5                               | 0                               | 2                               | 0                               | 2                               |             |
| HSCM UN-01b | Number of people waiting for a<br>social care assessment In the<br>Community - Urgent                    | 44                     | 39                              | 37                              | 44                              | 37                              | 35                              | 38                              | 39                              | 46                              | 46                              | 47                              | 48                              | 1           |
| HSCM UN-01c | Number of people waiting for a<br>social care assessment In the<br>Community - High                      | 38                     | 37                              | 43                              | 43                              | 44                              | 44                              | 45                              | 49                              | 45                              | 46                              | 44                              | 48                              |             |
| HSCM UN-01d | Number of people waiting for a<br>social care assessment In the<br>Community - Medium or Low             | 51                     | 50                              | 51                              | 53                              | 56                              | 57                              | 56                              | 54                              | 58                              | 57                              | 57                              | 58                              |             |
| HSCM UN-01w | Average number of days waiting for a social care assessment                                              | 176                    | 187                             | 183                             | 181                             | 180                             | 187                             | 187                             | 191                             | 187                             | 192                             | 191                             |                                 |             |
| HSCM UN-02  | Number of people assessed and<br>waiting for a package of care                                           | 148                    | 147                             | 149                             | 134                             | 129                             | 137                             | 137                             | 152                             | 153                             | 160                             | 159                             | 154                             |             |
| HSCM UN-02a | Number of people assessed and<br>waiting for a package of care in<br>Hospital                            | 27                     | 25                              | 23                              | 27                              | 21                              | 31                              | 28                              | 31                              | 30                              | 38                              | 42                              | 27                              | -           |
| HSCM UN-02b | Number of people assessed and<br>waiting for a package of care in<br>the Community                       | 121                    | 122                             | 126                             | 107                             | 108                             | 106                             | 109                             | 121                             | 123                             | 122                             | 117                             | 127                             | M           |
| HSCM UN-03  | Number of people in receipt of a<br>care package and waiting for a<br>statutory social care review       | 269                    | 274                             | 270                             | 270                             | 262                             | 243                             | 240                             | 237                             | 232                             | 227                             | 223                             | 230                             |             |
| HSCM UN-04  | Number of hours of care yet to be provided for individuals in hospital                                   | 416                    | 370                             | 388                             | 385                             | 421                             | 412                             | 380                             | 420                             | 385                             | 354                             | 338                             | 322                             |             |
| HSCM UN-05  | Number of hours of care yet to be<br>provided for individuals in the<br>community                        | 461                    | 535                             | 534                             | 454                             | 386                             | 385                             | 381                             | 371                             | 416                             | 427                             | 441                             | 439                             | _           |
| HSCM UN-06  | Number of hours of care assessed<br>as needed and not provided for<br>those in receipt of a care package | 367                    | 335                             | 333                             | 329                             | 340                             | 332                             | 331                             | 514                             | 543                             | 553                             | 562                             | 467                             |             |

## Hours of care yet to be provided: