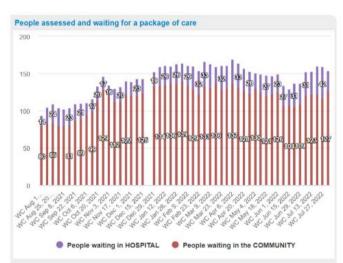

## **APPENDIX 1**

Care Homes Oversight Group Weekly Unmet Needs Report - Week ending: 7 August 2022

HSCM - Weekly Unmet Need Report - Week Ending 7 August 2022

| PI Code     | PI Description                                                                                           | Last 12 weeks          |                                 |                                 |                                 |                                 |                                 |                                 |                                 |                                 |                                 |                                 |                                 |             |
|-------------|----------------------------------------------------------------------------------------------------------|------------------------|---------------------------------|---------------------------------|---------------------------------|---------------------------------|---------------------------------|---------------------------------|---------------------------------|---------------------------------|---------------------------------|---------------------------------|---------------------------------|-------------|
|             |                                                                                                          | WC 18-<br>May-<br>2022 | WC 25-<br>May-<br>2022<br>Value | WC 01-<br>Jun-<br>2022<br>Value | WC 08-<br>Jun-<br>2022<br>Value | WC 15-<br>Jun-<br>2022<br>Value | WC 22-<br>Jun-<br>2022<br>Value | WC 29-<br>Jun-<br>2022<br>Value | WC 06-<br>Jul-<br>2022<br>Value | WC 13-<br>Jul-<br>2022<br>Value | WC 20-<br>Jul-<br>2022<br>Value | WC 27-<br>Jul-<br>2022<br>Value | WC 03-<br>Aug-<br>2022<br>Value | Trend Chart |
|             |                                                                                                          | Value                  |                                 |                                 |                                 |                                 |                                 |                                 |                                 |                                 |                                 |                                 |                                 |             |
| HSCM UN-01  | Number of people waiting for a<br>social care assessment                                                 | 143                    | 126                             | 133                             | 147                             | 137                             | 136                             | 140                             | 147                             | 149                             | 151                             | 148                             | 156                             |             |
| HSCM UN-01a | Number of people waiting for a<br>social care assessment in Hospital                                     | 10                     | 0                               | 2                               | 7                               | 0                               | 0                               | 1                               | 5                               | 0                               | 2                               | 0                               | 2                               |             |
| HSCM UN-01b | Number of people waiting for a<br>social care assessment In the<br>Community - Urgent                    | 44                     | 39                              | 37                              | 44                              | 37                              | 35                              | 38                              | 39                              | 46                              | 46                              | 47                              | 48                              | 1           |
| HSCM UN-01c | Number of people waiting for a<br>social care assessment In the<br>Community - High                      | 38                     | 37                              | 43                              | 43                              | 44                              | 44                              | 45                              | 49                              | 45                              | 46                              | 44                              | 48                              |             |
| HSCM UN-01d | Number of people waiting for a<br>social care assessment In the<br>Community - Medium or Low             | 51                     | 50                              | 51                              | 53                              | 56                              | 57                              | 56                              | 54                              | 58                              | 57                              | 57                              | 58                              |             |
| HSCM UN-01w | Average number of days waiting for a social care assessment                                              | 176                    | 187                             | 183                             | 181                             | 180                             | 187                             | 187                             | 191                             | 187                             | 192                             | 191                             |                                 |             |
| HSCM UN-02  | Number of people assessed and<br>waiting for a package of care                                           | 148                    | 147                             | 149                             | 134                             | 129                             | 137                             | 137                             | 152                             | 153                             | 160                             | 159                             | 154                             |             |
| HSCM UN-02a | Number of people assessed and<br>waiting for a package of care in<br>Hospital                            | 27                     | 25                              | 23                              | 27                              | 21                              | 31                              | 28                              | 31                              | 30                              | 38                              | 42                              | 27                              | -           |
| HSCM UN-02b | Number of people assessed and<br>waiting for a package of care in<br>the Community                       | 121                    | 122                             | 126                             | 107                             | 108                             | 106                             | 109                             | 121                             | 123                             | 122                             | 117                             | 127                             | M           |
| HSCM UN-03  | Number of people in receipt of a<br>care package and waiting for a<br>statutory social care review       | 269                    | 274                             | 270                             | 270                             | 262                             | 243                             | 240                             | 237                             | 232                             | 227                             | 223                             | 230                             |             |
| HSCM UN-04  | Number of hours of care yet to be provided for individuals in hospital                                   | 416                    | 370                             | 388                             | 385                             | 421                             | 412                             | 380                             | 420                             | 385                             | 354                             | 338                             | 322                             |             |
| HSCM UN-05  | Number of hours of care yet to be<br>provided for individuals in the<br>community                        | 461                    | 535                             | 534                             | 454                             | 386                             | 385                             | 381                             | 371                             | 416                             | 427                             | 441                             | 439                             | _           |
| HSCM UN-06  | Number of hours of care assessed<br>as needed and not provided for<br>those in receipt of a care package | 367                    | 335                             | 333                             | 329                             | 340                             | 332                             | 331                             | 514                             | 543                             | 553                             | 562                             | 467                             |             |