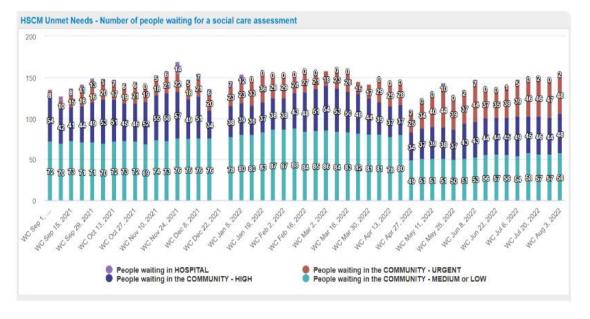

## **APPENDIX 1**

Care Homes Oversight Group Weekly Unmet Needs Report - Week ending: 7 August 2022

HSCM - Weekly Unmet Need Report - Week Ending 7 August 2022

| PI Code     | PI Description                                                                                           | Last 12 weeks          |                                 |                                 |                                 |                                 |                                 |                                 |                                 |                                 |                                 |                                 |                                 |             |
|-------------|----------------------------------------------------------------------------------------------------------|------------------------|---------------------------------|---------------------------------|---------------------------------|---------------------------------|---------------------------------|---------------------------------|---------------------------------|---------------------------------|---------------------------------|---------------------------------|---------------------------------|-------------|
|             |                                                                                                          | WC 18-<br>May-<br>2022 | WC 25-<br>May-<br>2022<br>Value | WC 01-<br>Jun-<br>2022<br>Value | WC 08-<br>Jun-<br>2022<br>Value | WC 15-<br>Jun-<br>2022<br>Value | WC 22-<br>Jun-<br>2022<br>Value | WC 29-<br>Jun-<br>2022<br>Value | WC 06-<br>Jul-<br>2022<br>Value | WC 13-<br>Jul-<br>2022<br>Value | WC 20-<br>Jul-<br>2022<br>Value | WC 27-<br>Jul-<br>2022<br>Value | WC 03-<br>Aug-<br>2022<br>Value | Trend Chart |
|             |                                                                                                          | Value                  |                                 |                                 |                                 |                                 |                                 |                                 |                                 |                                 |                                 |                                 |                                 |             |
| HSCM UN-01  | Number of people waiting for a<br>social care assessment                                                 | 143                    | 126                             | 133                             | 147                             | 137                             | 136                             | 140                             | 147                             | 149                             | 151                             | 148                             | 156                             |             |
| HSCM UN-01a | Number of people waiting for a<br>social care assessment in Hospital                                     | 10                     | 0                               | 2                               | 7                               | 0                               | 0                               | 1                               | 5                               | 0                               | 2                               | 0                               | 2                               |             |
| HSCM UN-01b | Number of people waiting for a<br>social care assessment In the<br>Community - Urgent                    | 44                     | 39                              | 37                              | 44                              | 37                              | 35                              | 38                              | 39                              | 46                              | 46                              | 47                              | 48                              | 1           |
| HSCM UN-01c | Number of people waiting for a<br>social care assessment In the<br>Community - High                      | 38                     | 37                              | 43                              | 43                              | 44                              | 44                              | 45                              | 49                              | 45                              | 46                              | 44                              | 48                              |             |
| HSCM UN-01d | Number of people waiting for a<br>social care assessment In the<br>Community - Medium or Low             | 51                     | 50                              | 51                              | 53                              | 56                              | 57                              | 56                              | 54                              | 58                              | 57                              | 57                              | 58                              |             |
| HSCM UN-01w | Average number of days waiting for a social care assessment                                              | 176                    | 187                             | 183                             | 181                             | 180                             | 187                             | 187                             | 191                             | 187                             | 192                             | 191                             |                                 |             |
| HSCM UN-02  | Number of people assessed and<br>waiting for a package of care                                           | 148                    | 147                             | 149                             | 134                             | 129                             | 137                             | 137                             | 152                             | 153                             | 160                             | 159                             | 154                             |             |
| HSCM UN-02a | Number of people assessed and<br>waiting for a package of care in<br>Hospital                            | 27                     | 25                              | 23                              | 27                              | 21                              | 31                              | 28                              | 31                              | 30                              | 38                              | 42                              | 27                              | -           |
| HSCM UN-02b | Number of people assessed and<br>waiting for a package of care in<br>the Community                       | 121                    | 122                             | 126                             | 107                             | 108                             | 106                             | 109                             | 121                             | 123                             | 122                             | 117                             | 127                             | M           |
| HSCM UN-03  | Number of people in receipt of a<br>care package and waiting for a<br>statutory social care review       | 269                    | 274                             | 270                             | 270                             | 262                             | 243                             | 240                             | 237                             | 232                             | 227                             | 223                             | 230                             |             |
| HSCM UN-04  | Number of hours of care yet to be provided for individuals in hospital                                   | 416                    | 370                             | 388                             | 385                             | 421                             | 412                             | 380                             | 420                             | 385                             | 354                             | 338                             | 322                             |             |
| HSCM UN-05  | Number of hours of care yet to be<br>provided for individuals in the<br>community                        | 461                    | 535                             | 534                             | 454                             | 386                             | 385                             | 381                             | 371                             | 416                             | 427                             | 441                             | 439                             | _           |
| HSCM UN-06  | Number of hours of care assessed<br>as needed and not provided for<br>those in receipt of a care package | 367                    | 335                             | 333                             | 329                             | 340                             | 332                             | 331                             | 514                             | 543                             | 553                             | 562                             | 467                             |             |