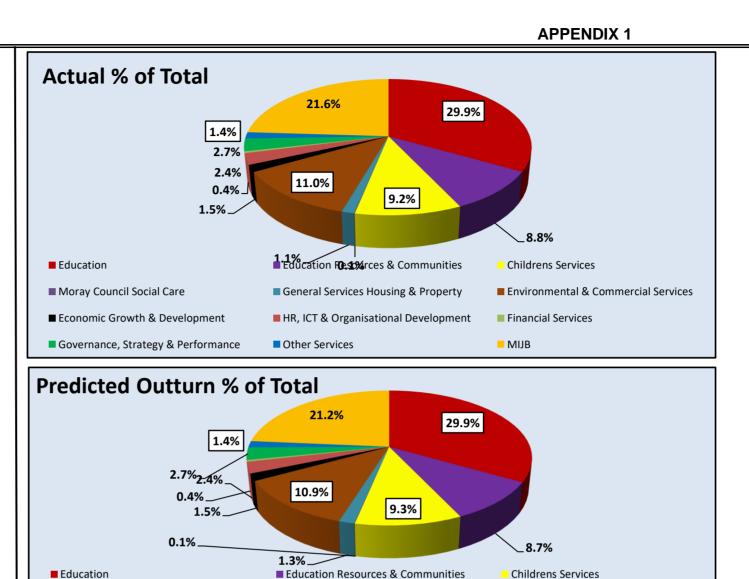

| Moray Council Outturn v Forecast                      |         | Forecast    |        |
|-------------------------------------------------------|---------|-------------|--------|
| As at 31st March 2020                                 |         | Outturn     | Var vs |
|                                                       | Actual  | at 31.12.19 |        |
|                                                       | £'000s  | £'000s      | £'000s |
| <u>SERVICE</u>                                        |         |             |        |
| Education                                             | 59,476  | 60,502      | 1,026  |
| Education Resources & Communities                     | 17,429  | 17,540      | 111    |
| Childrens Services                                    | 18,359  | 18,823      | 464    |
| Moray Council Social Care                             | 146     | 128         | (18)   |
| General Services Housing & Property                   | 2,149   | 2,719       | 570    |
| Environmental & Commercial Services                   | 21,977  | 22,155      | 178    |
| Economic Growth & Development                         | 2,948   | 3,113       | 165    |
| HR, ICT & Organisational Development                  | 4,766   | 4,931       | 165    |
| Financial Services                                    | 771     | 759         | (12)   |
| Governance, Strategy & Performance                    | 5,303   | 5,417       | 114    |
| Other Services                                        | 2,737   | 2,828       | 91     |
| Transfer of Interest to Capital Reserves & Stat Funds | 23      | 0           | (23)   |
| SERVICES excl MIJB                                    | 136,084 | 138,915     | 2,831  |
| MIJB                                                  | 43,024  | 42,889      | (135)  |
| TOTAL SERVICES incl MIJB                              | 179,108 | 181,804     | 2,696  |
| Loans Charges                                         | 20,065  | 19,442      | (623)  |
| Provision for Contingencies and Inflation             | 0       | (48)        | (48)   |
| Additional Costs                                      | 0       | 1,365       | 1,365  |
| Unallocated Savings                                   | 0       | (88)        | (88)   |
| TOTAL PROVISIONS                                      | 0       | 1,229       | 1,229  |
| TOTAL GENERAL SERVICES EXPENDITURE                    | 199,173 | 202,475     | 3,302  |