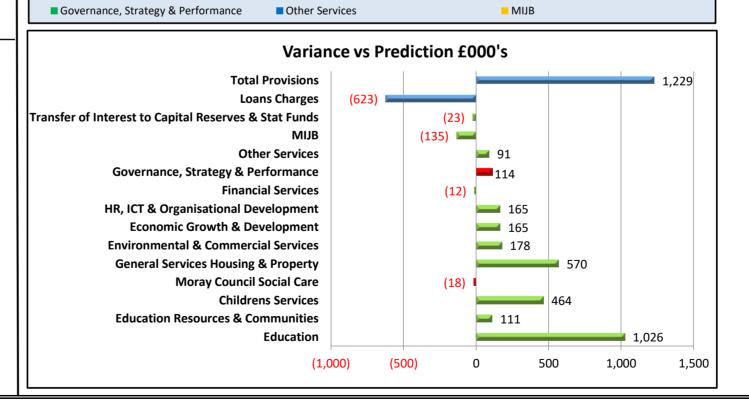

| Moray Council Outturn v Forecast                      |         | Forecast    |        |
|-------------------------------------------------------|---------|-------------|--------|
| As at 31st March 2020                                 |         | Outturn     | Var vs |
|                                                       | Actual  | at 31.12.19 |        |
|                                                       | £'000s  | £'000s      | £'000s |
| <u>SERVICE</u>                                        |         |             |        |
| Education                                             | 59,476  | 60,502      | 1,026  |
| Education Resources & Communities                     | 17,429  | 17,540      | 111    |
| Childrens Services                                    | 18,359  | 18,823      | 464    |
| Moray Council Social Care                             | 146     | 128         | (18)   |
| General Services Housing & Property                   | 2,149   | 2,719       | 570    |
| Environmental & Commercial Services                   | 21,977  | 22,155      | 178    |
| Economic Growth & Development                         | 2,948   | 3,113       | 165    |
| HR, ICT & Organisational Development                  | 4,766   | 4,931       | 165    |
| Financial Services                                    | 771     | 759         | (12)   |
| Governance, Strategy & Performance                    | 5,303   | 5,417       | 114    |
| Other Services                                        | 2,737   | 2,828       | 91     |
| Transfer of Interest to Capital Reserves & Stat Funds | 23      | 0           | (23)   |
| SERVICES excl MIJB                                    | 136,084 | 138,915     | 2,831  |
| MIJB                                                  | 43,024  | 42,889      | (135)  |
| TOTAL SERVICES incl MIJB                              | 179,108 | 181,804     | 2,696  |
| Loans Charges                                         | 20,065  | 19,442      | (623)  |
| Provision for Contingencies and Inflation             | 0       | (48)        | (48)   |
| Additional Costs                                      | 0       | 1,365       | 1,365  |
| Unallocated Savings                                   | 0       | (88)        | (88)   |
| TOTAL PROVISIONS                                      | 0       | 1,229       | 1,229  |
| TOTAL GENERAL SERVICES EXPENDITURE                    | 199,173 | 202,475     | 3,302  |

## Commentary

Education: larger underspends in Devolved School Management, PEF & ELC than expected.

Childrens Services: underspend in out of area placements and resource package not utilised.

General Services Housing & Property: property fee income shortfall less than expected and larger underspend in repairs and maintenance.

Loans charges more than expected due to slippage in capital plan.

■ General Services Housing & Property

■ HR, ICT & Organisational Development

■ Environmental & Commercial Services

■ Financial Services

■ Moray Council Social Care