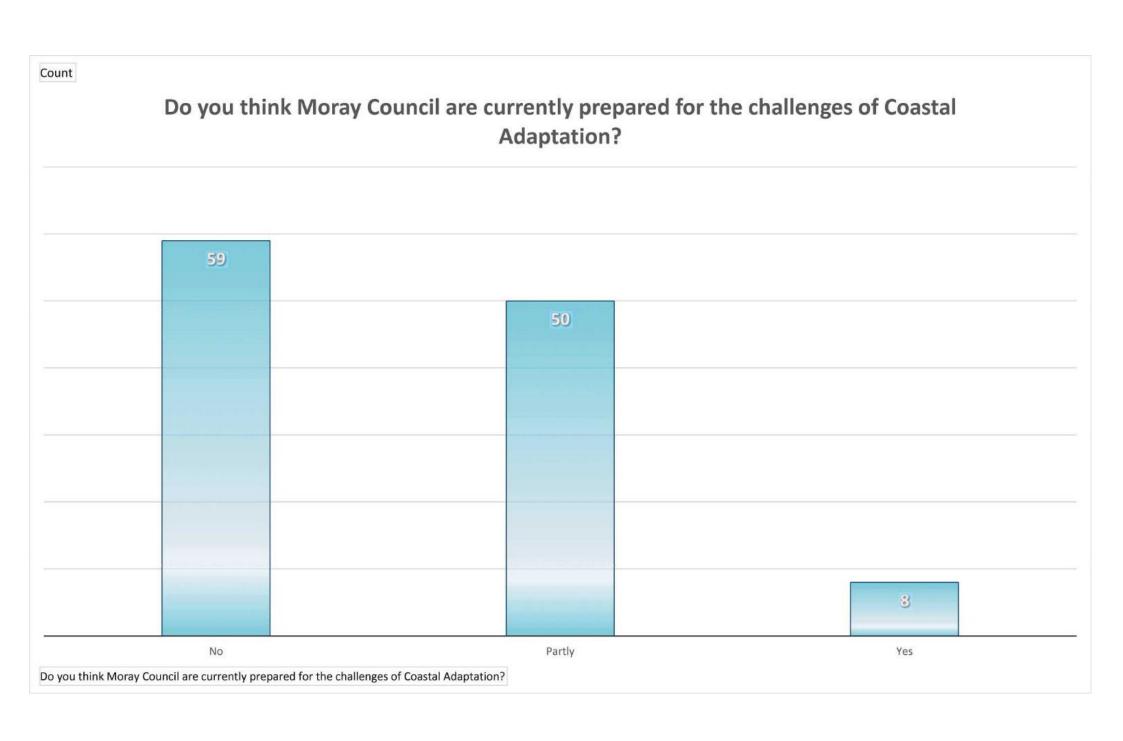

### Which coastal community/communities do you most associate yourself with?



















### How would you like to see your area of the Moray Coast described by 2100?





## What do you think are the main challenges of a management approach that Makes Space for coastal change?



#### Which of the following would you associate with the Make Space approach for coastal change?



# What do you think are the main challenges for installing defences against coastal change?





| Count                                                                                                                                                    |    |
|----------------------------------------------------------------------------------------------------------------------------------------------------------|----|
| Has this event improved your understanding of coastal change?