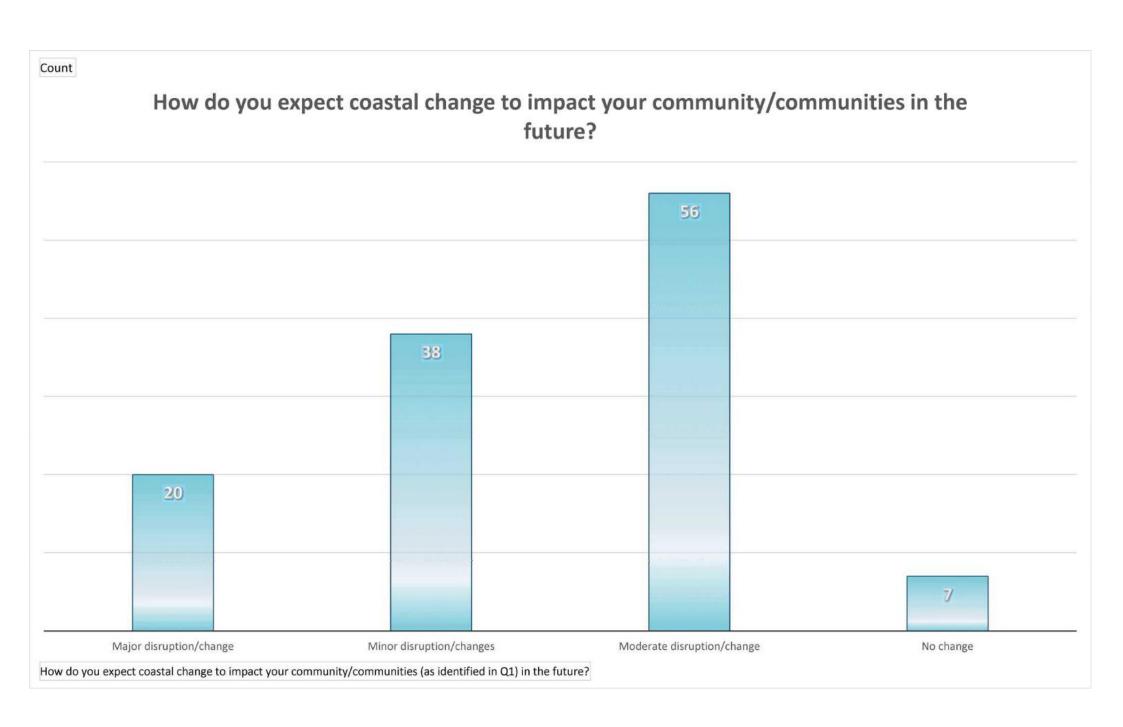

### Which coastal community/communities do you most associate yourself with?



















### How would you like to see your area of the Moray Coast described by 2100?





## What do you think are the main challenges of a management approach that Makes Space for coastal change?



#### Which of the following would you associate with the Make Space approach for coastal change?



# What do you think are the main challenges for installing defences against coastal change?





| Count                                                                                                                                                    |    |
|----------------------------------------------------------------------------------------------------------------------------------------------------------|----|
| Has this event improved your understanding of coastal change?