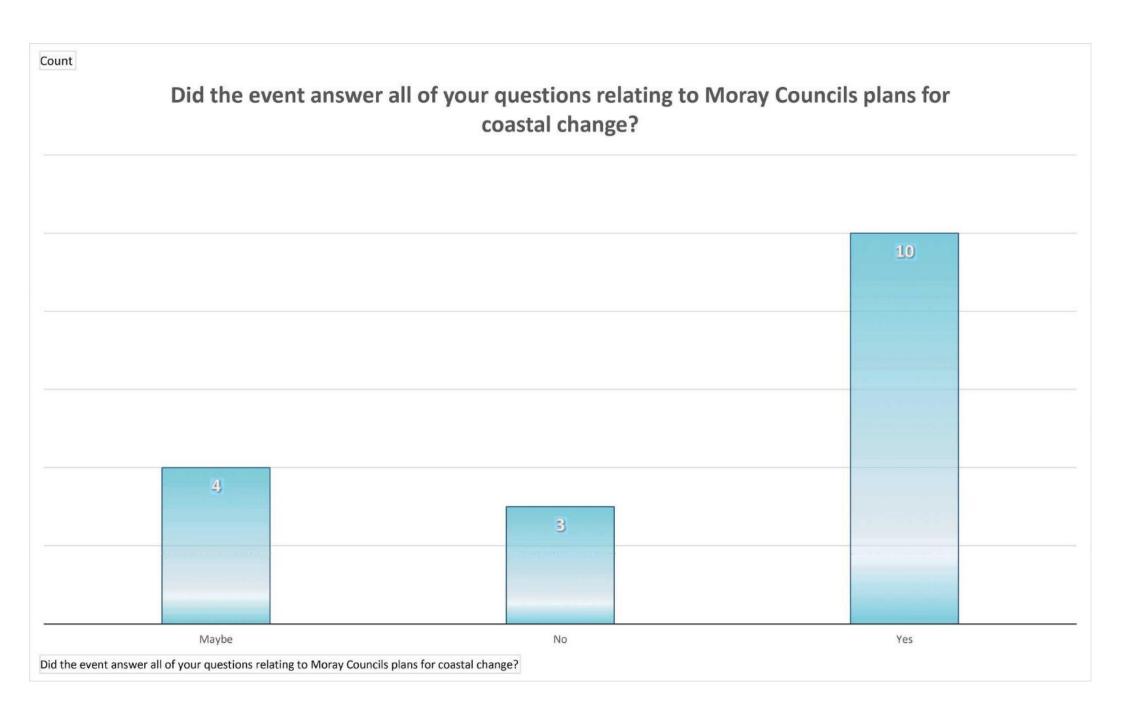

|    |
| 2                                                                                                                                                        |    |
|                                                                                                                                                          |    |
| Maybe No.                                                                                                                                                |    |
| his section is looking for your feedback on the engagement event and information provided. Has this event improved your understanding of coastal change? |    |