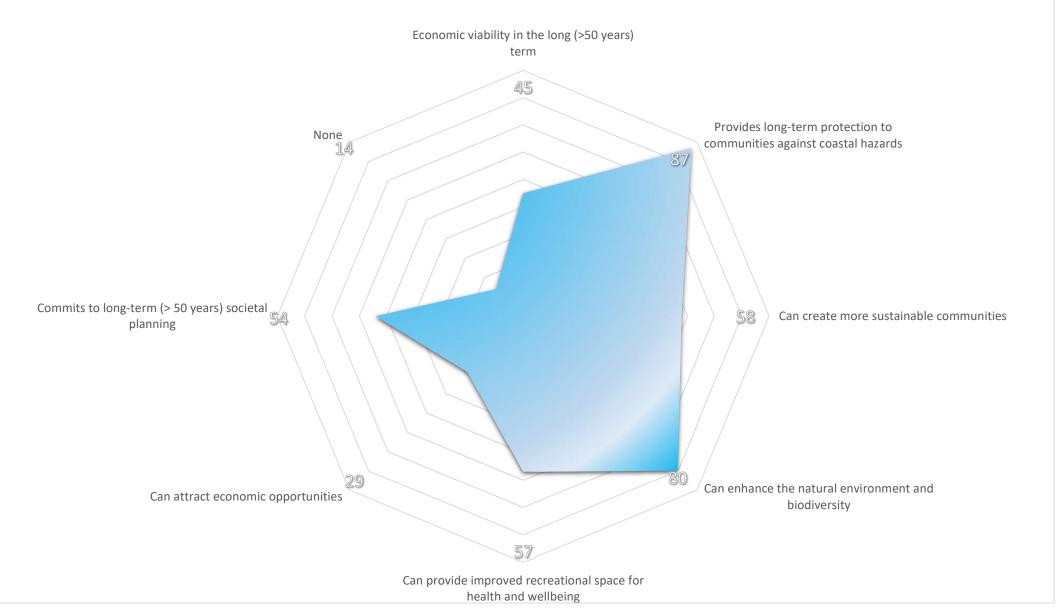

#### Which of the following would you associate with the Make Space approach for coastal change?