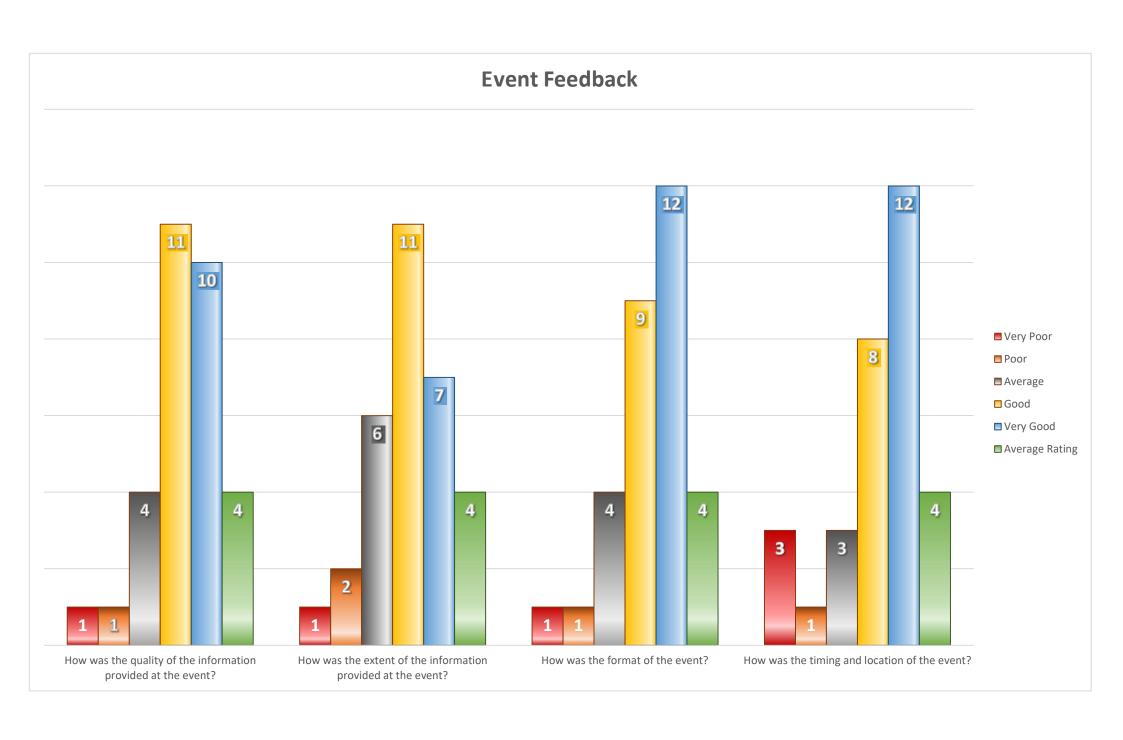

|    |
| 2                                                                                                                                                        |    |
|                                                                                                                                                          |    |
| Maybe No.                                                                                                                                                |    |
| his section is looking for your feedback on the engagement event and information provided. Has this event improved your understanding of coastal change? |    |