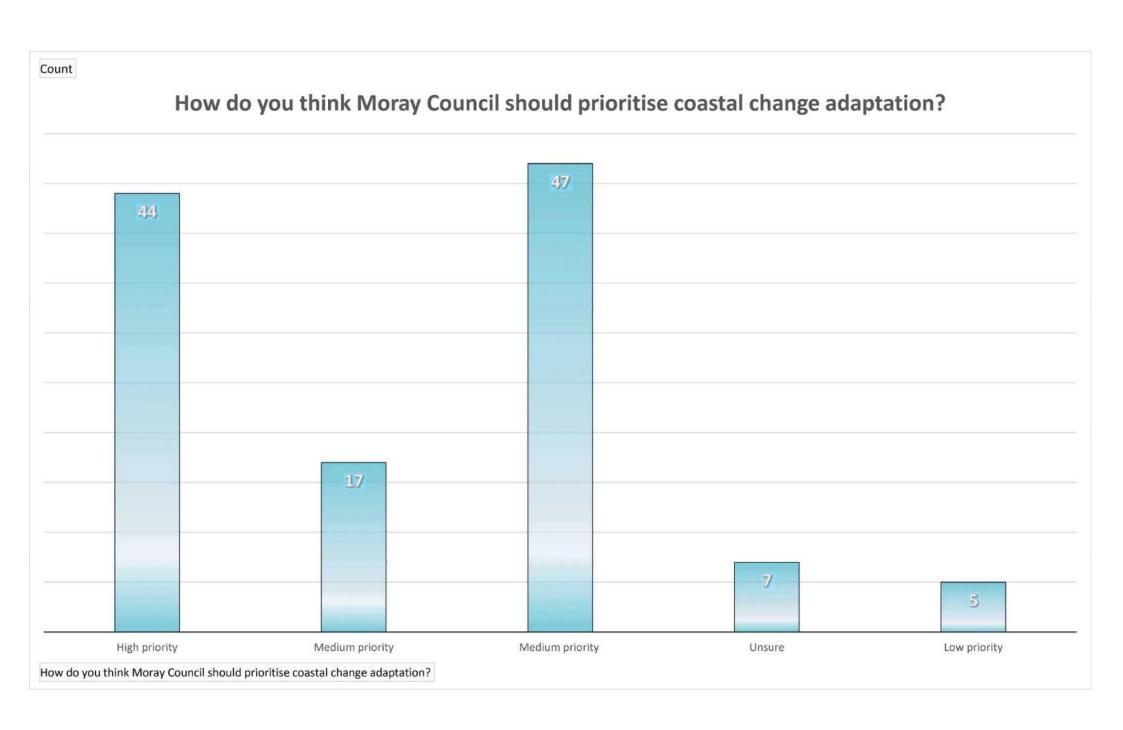

### Which coastal community/communities do you most associate yourself with?



















### How would you like to see your area of the Moray Coast described by 2100?





## What do you think are the main challenges of a management approach that Makes Space for coastal change?



#### Which of the following would you associate with the Make Space approach for coastal change?



# What do you think are the main challenges for installing defences against coastal change?





| Count                                                                                                                                                    |    |
|----------------------------------------------------------------------------------------------------------------------------------------------------------|----|
| Has this event improved your understanding of coastal change?