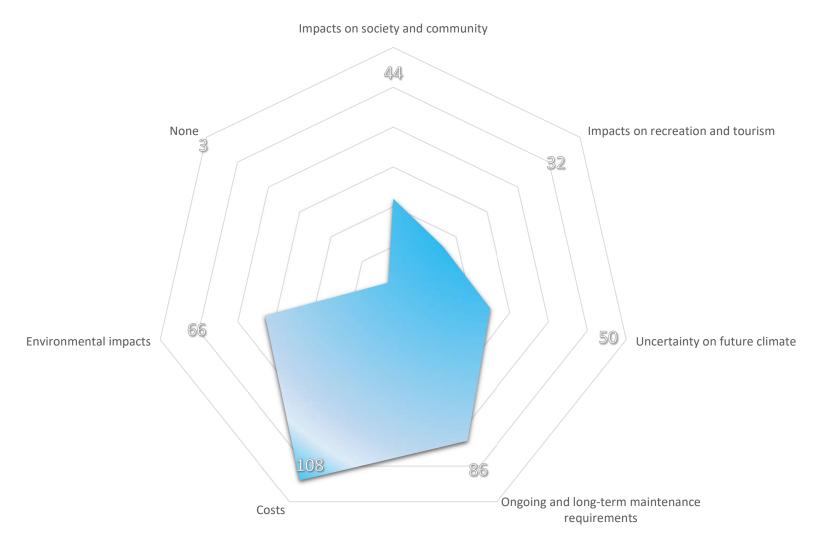

# What do you think are the main challenges for installing defences against coastal change?

| Count                                                                                                                                                    |    |
|----------------------------------------------------------------------------------------------------------------------------------------------------------|----|
| Has this event improved your understanding of coastal change?                                                                                            |    |
|                                                                                                                                                          |    |
|                                                                                                                                                          |    |
|                                                                                                                                                          | 14 |
|                                                                                                                                                          |    |
|                                                                                                                                                          |    |
|                                                                                                                                                          |    |
|                                                                                                                                                          |    |
|                                                                                                                                                          |    |
|                                                                                                                                                          |    |
|                                                                                                                                                          |    |
|                                                                                                                                                          |    |
|                                                                                                                                                          |    |
| 2                                                                                                                                                        |    |
|                                                                                                                                                          |    |
| Maybe No.                                                                                                                                                |    |
| his section is looking for your feedback on the engagement event and information provided. Has this event improved your understanding of coastal change? |    |