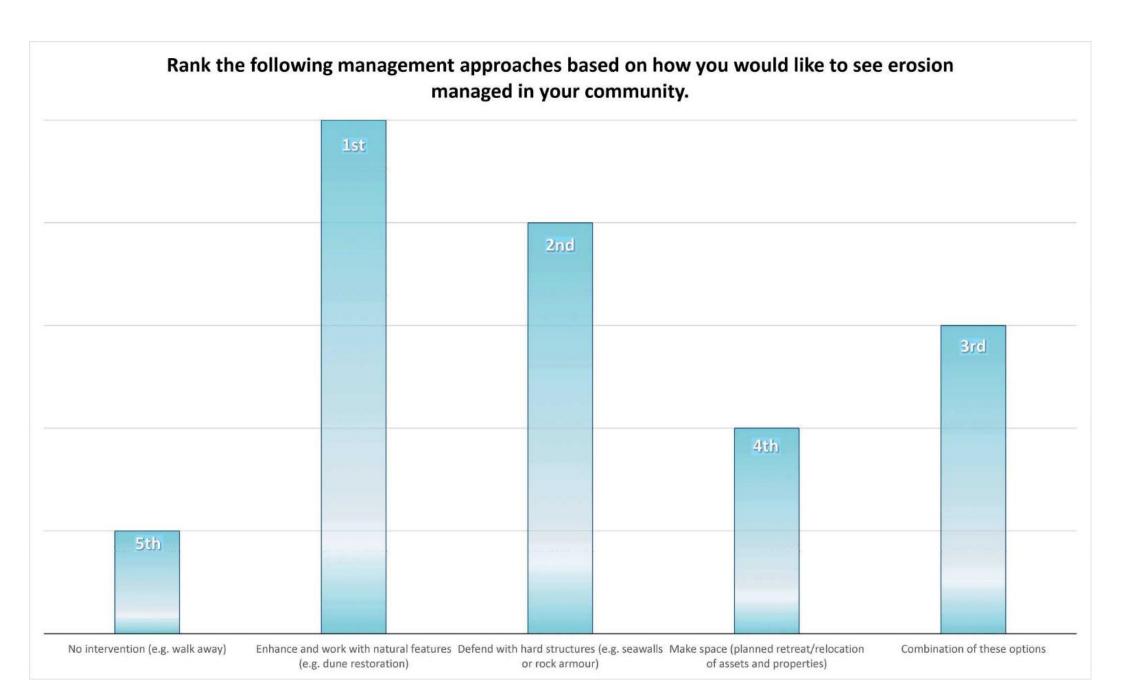

## What do you think are the main challenges of a management approach that Makes Space for coastal change?

#### Which of the following would you associate with the Make Space approach for coastal change?