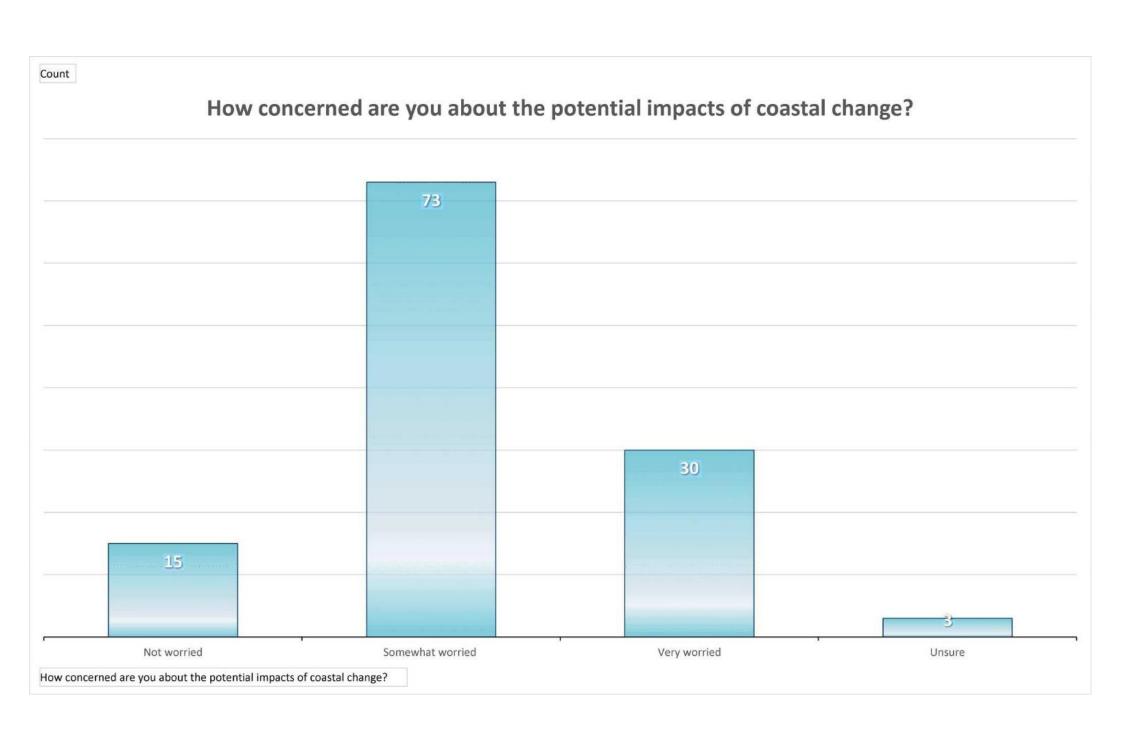

### Which coastal community/communities do you most associate yourself with?



















### How would you like to see your area of the Moray Coast described by 2100?





## What do you think are the main challenges of a management approach that Makes Space for coastal change?



#### Which of the following would you associate with the Make Space approach for coastal change?



# What do you think are the main challenges for installing defences against coastal change?





| Count                                                                                                                                                    |    |
|----------------------------------------------------------------------------------------------------------------------------------------------------------|----|
| Has this event improved your understanding of coastal change?