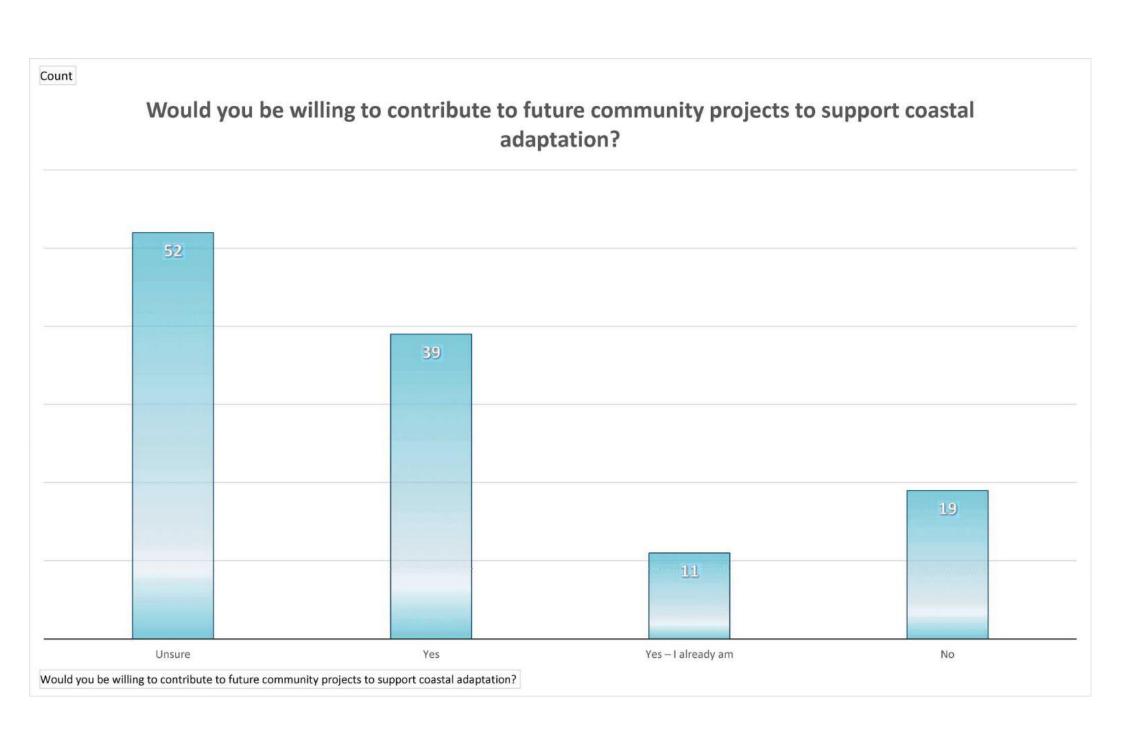

### Which coastal community/communities do you most associate yourself with?



















### How would you like to see your area of the Moray Coast described by 2100?





## What do you think are the main challenges of a management approach that Makes Space for coastal change?



#### Which of the following would you associate with the Make Space approach for coastal change?



# What do you think are the main challenges for installing defences against coastal change?





| Count                                                                                                                                                    |    |
|----------------------------------------------------------------------------------------------------------------------------------------------------------|----|
| Has this event improved your understanding of coastal change?                                                                                            |    |
|                                                                                                                                                          |    |
|