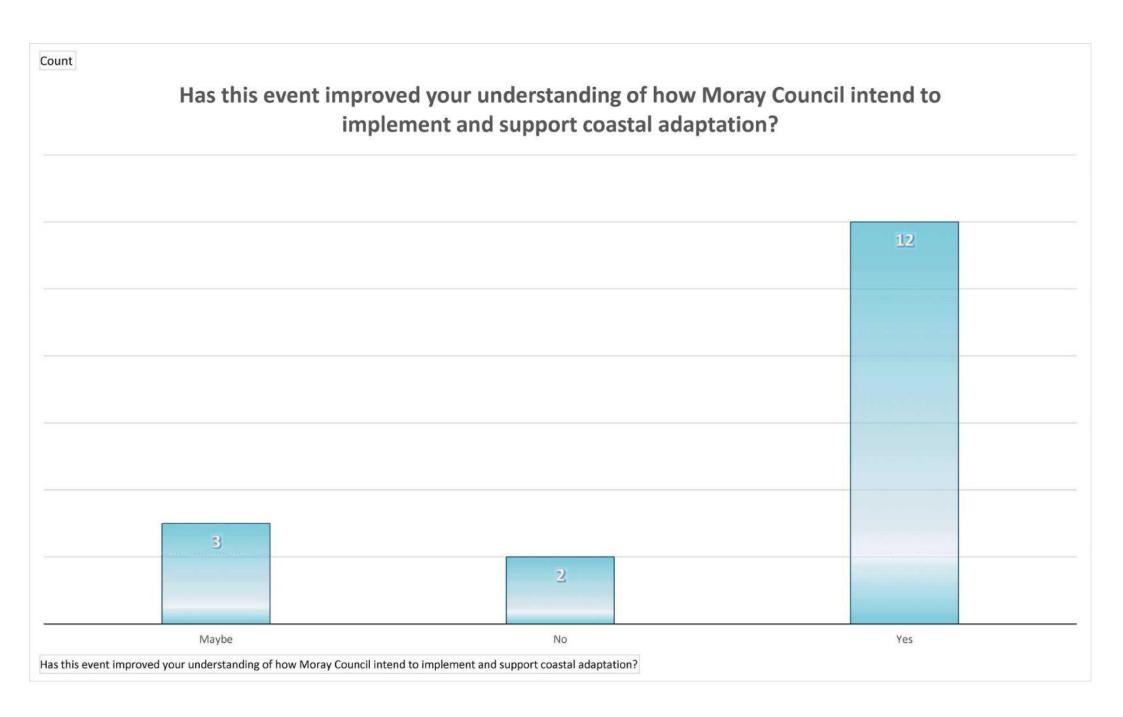

|    |
| 2                                                                                                                                                        |    |
|                                                                                                                                                          |    |
| Maybe No.                                                                                                                                                |    |
| his section is looking for your feedback on the engagement event and information provided. Has this event improved your understanding of coastal change? |    |