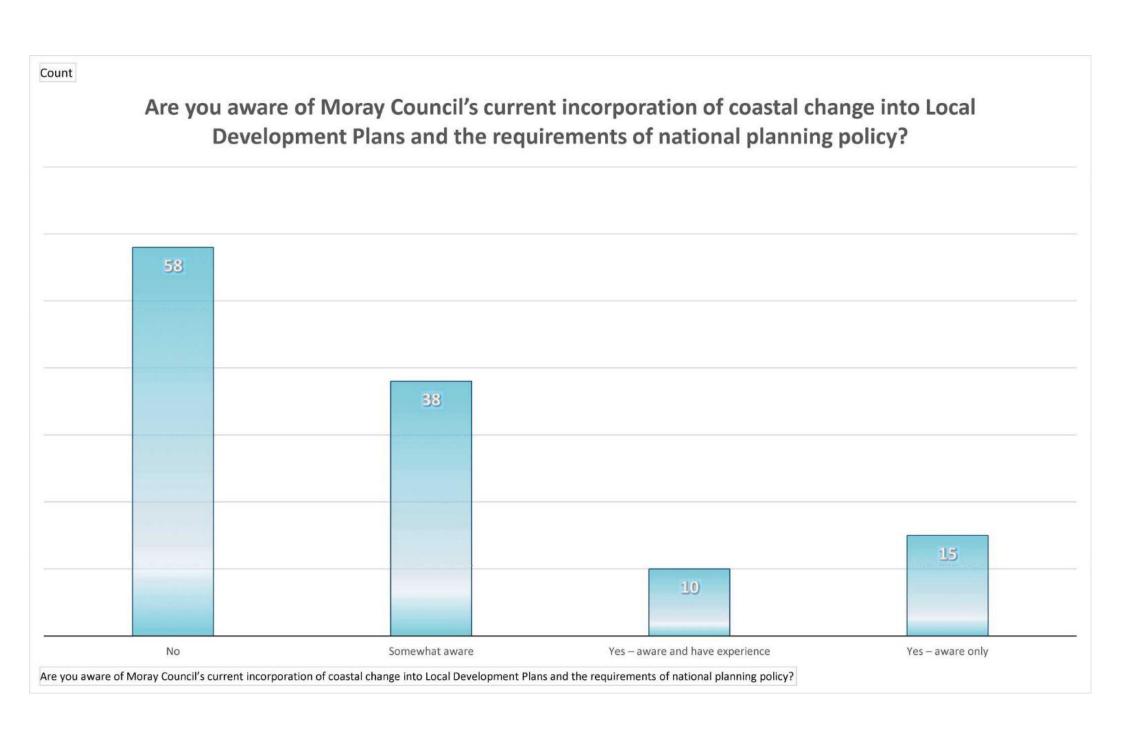

### Which coastal community/communities do you most associate yourself with?



















### How would you like to see your area of the Moray Coast described by 2100?





## What do you think are the main challenges of a management approach that Makes Space for coastal change?



#### Which of the following would you associate with the Make Space approach for coastal change?



# What do you think are the main challenges for installing defences against coastal change?





| Count                                                                                                                                                    |    |
|----------------------------------------------------------------------------------------------------------------------------------------------------------|----|
| Has this event improved your understanding of coastal change?