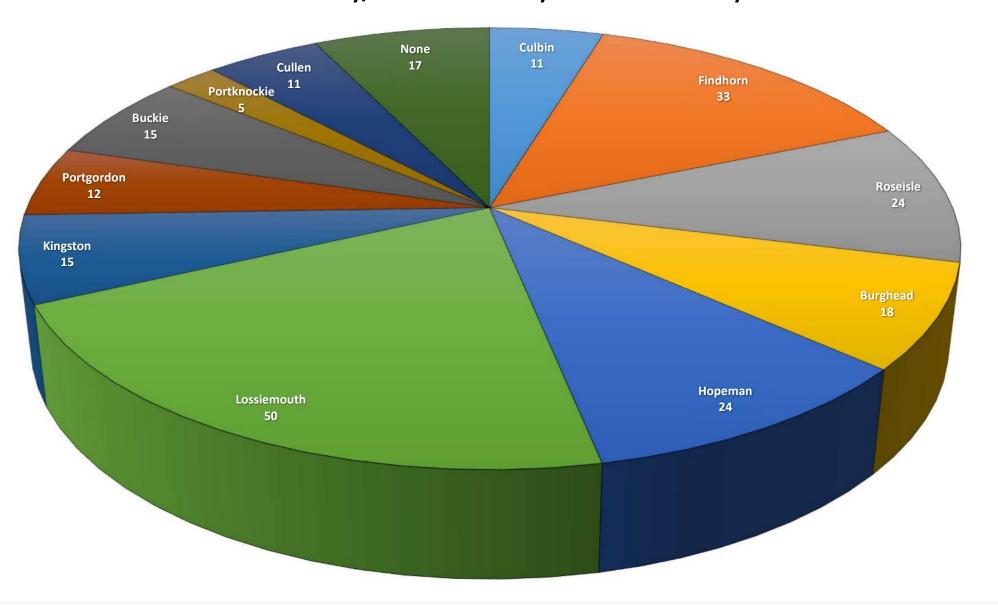

### Which coastal community/communities do you most associate yourself with?



















### How would you like to see your area of the Moray Coast described by 2100?





## What do you think are the main challenges of a management approach that Makes Space for coastal change?



#### Which of the following would you associate with the Make Space approach for coastal change?



# What do you think are the main challenges for installing defences against coastal change?





| Count                                                                                                                                                    |    |
|----------------------------------------------------------------------------------------------------------------------------------------------------------|----|
| Has this event improved your understanding of coastal change?