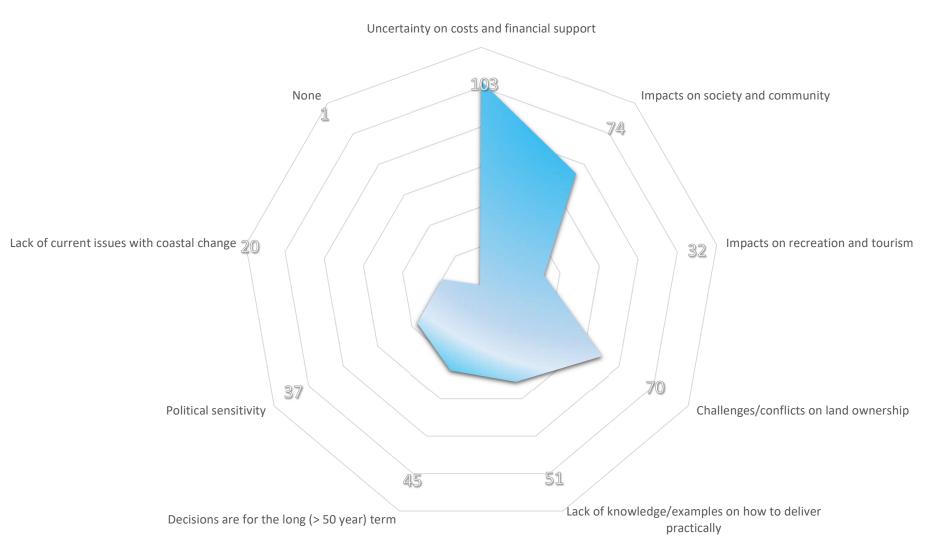

# What do you think are the main challenges for installing defences against coastal change?

| Count                                                                                                                                                    |    |
|----------------------------------------------------------------------------------------------------------------------------------------------------------|----|
| Has this event improved your understanding of coastal change?                                                                                            |    |
|                                                                                                                                                          |    |
|                                                                                                                                                          |    |
|                                                                                                                                                          | 14 |
|                                                                                                                                                          |    |
|                                                                                                                                                          |    |
|                                                                                                                                                          |    |
|                                                                                                                                                          |    |
|                                                                                                                                                          |    |
|                                                                                                                                                          |    |
|                                                                                                                                                          |    |
|                                                                                                                                                          |    |
|                                                                                                                                                          |    |
| 2                                                                                                                                                        |    |
|                                                                                                                                                          |    |
| Maybe No.                                                                                                                                                |    |
| his section is looking for your feedback on the engagement event and information provided. Has this event improved your understanding of coastal change? |    |