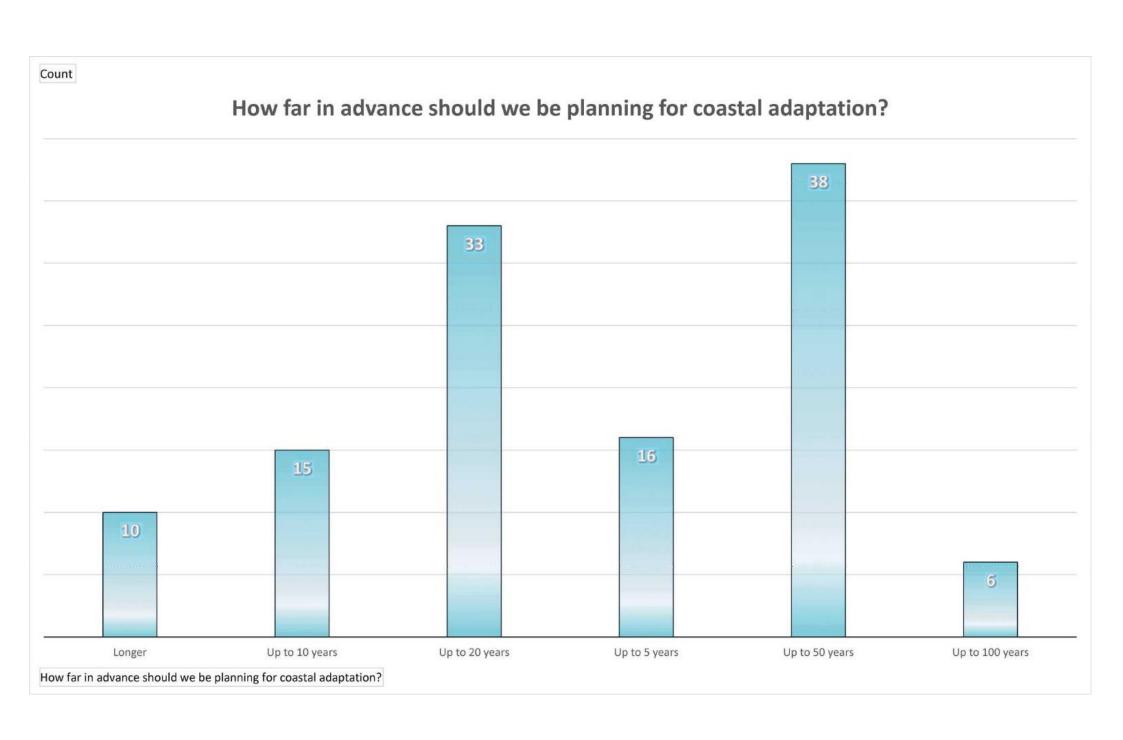

### Which coastal community/communities do you most associate yourself with?



















### How would you like to see your area of the Moray Coast described by 2100?





## What do you think are the main challenges of a management approach that Makes Space for coastal change?



#### Which of the following would you associate with the Make Space approach for coastal change?



# What do you think are the main challenges for installing defences against coastal change?





| Count                                                                                                                                                    |    |
|----------------------------------------------------------------------------------------------------------------------------------------------------------|----|
| Has this event improved your understanding of coastal change?