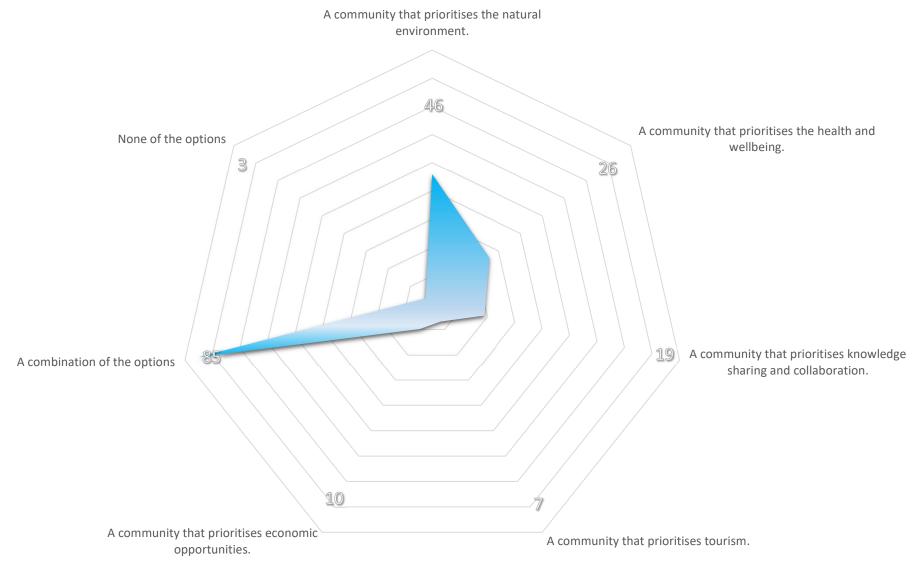

### Which coastal community/communities do you most associate yourself with?



















### How would you like to see your area of the Moray Coast described by 2100?





## What do you think are the main challenges of a management approach that Makes Space for coastal change?



#### Which of the following would you associate with the Make Space approach for coastal change?



# What do you think are the main challenges for installing defences against coastal change?





| Count                                                                                                                                                    |    |
|----------------------------------------------------------------------------------------------------------------------------------------------------------|----|
| Has this event improved your understanding of coastal change?                                                                                            |    |
|