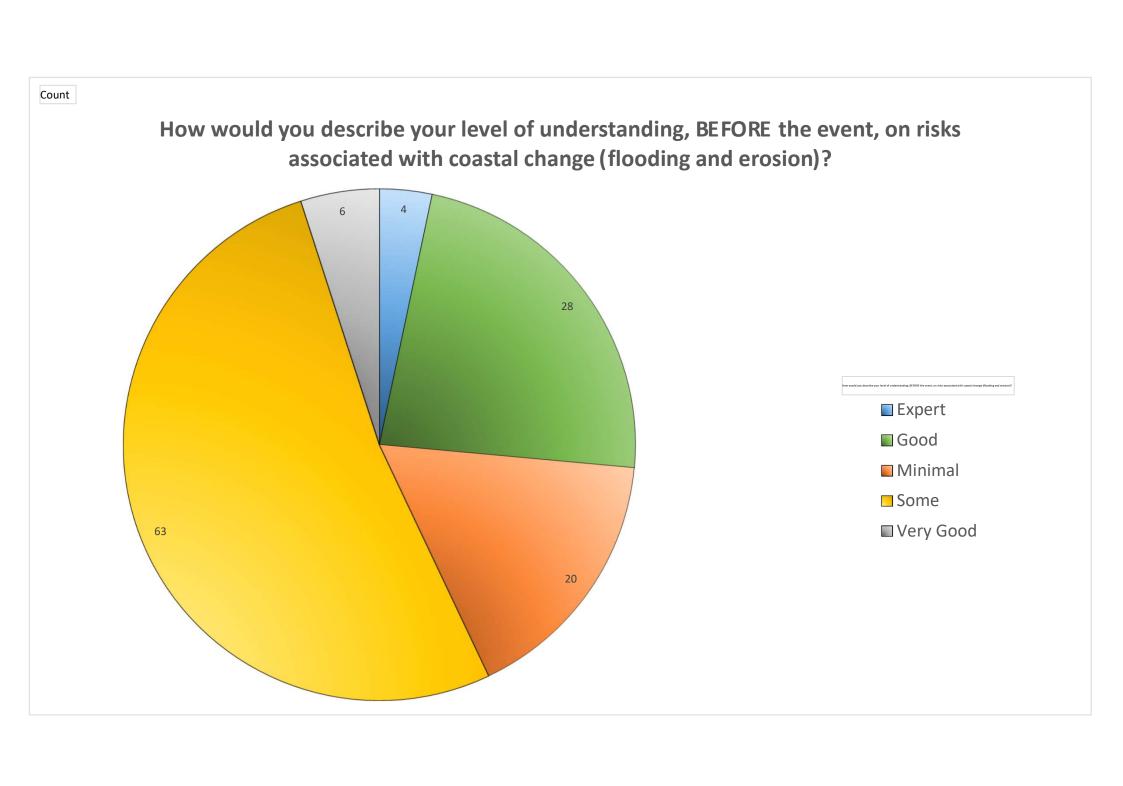

### Which coastal community/communities do you most associate yourself with?



















### How would you like to see your area of the Moray Coast described by 2100?





## What do you think are the main challenges of a management approach that Makes Space for coastal change?



#### Which of the following would you associate with the Make Space approach for coastal change?



# What do you think are the main challenges for installing defences against coastal change?





| Count                                                                                                                                                    |    |
|----------------------------------------------------------------------------------------------------------------------------------------------------------|----|
| Has this event improved your understanding of coastal change?