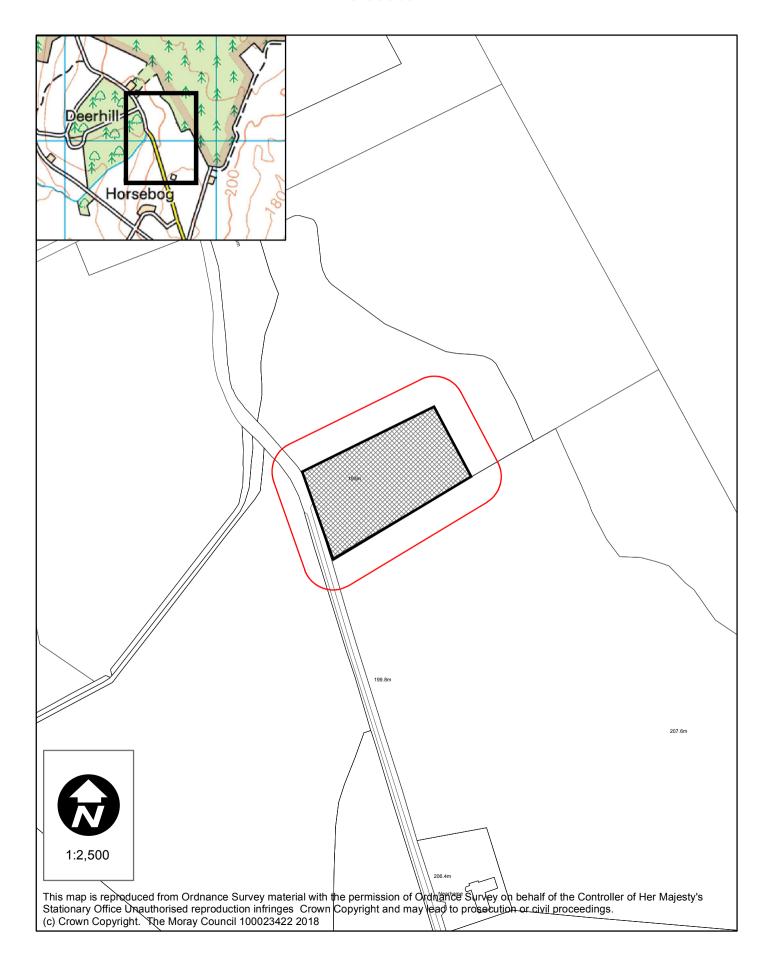

### SUMMARY OF INFORMATION FOR CASE No LR215

Planning Application 18/00659/APP – Erect new dwelling house at a plot at Deerhill, Grange, Keith, AB55 6UN

### Ward 2: Keith and Cullen

Planning permission was refused under the Statutory Scheme of Delegation by the Appointed Officer on 19 July 2018 on the grounds that:

The proposal is unacceptable and contrary to the provisions of the adopted Moray Local Development Plan 2015 (Policies H7 and IMP1) and, as a material consideration, the associated Supplementary Planning Guidance 'Housing in the Countryside' where, because of its siting/location characteristics, the proposal is located in a prominent location when viewed from the south west and given the size and scale of the house design proposed, the proposal would lead to an obtrusive form of development which does not relate to the surrounding countryside. As such, the location and siting characteristics of the proposal are unacceptable and in failing to integrate sensitively into the surrounding landscape, the development would detract from the character, appearance and amenity of the rural countryside area within which it is located.

### Site Plan for Neighbour Notification purposes only