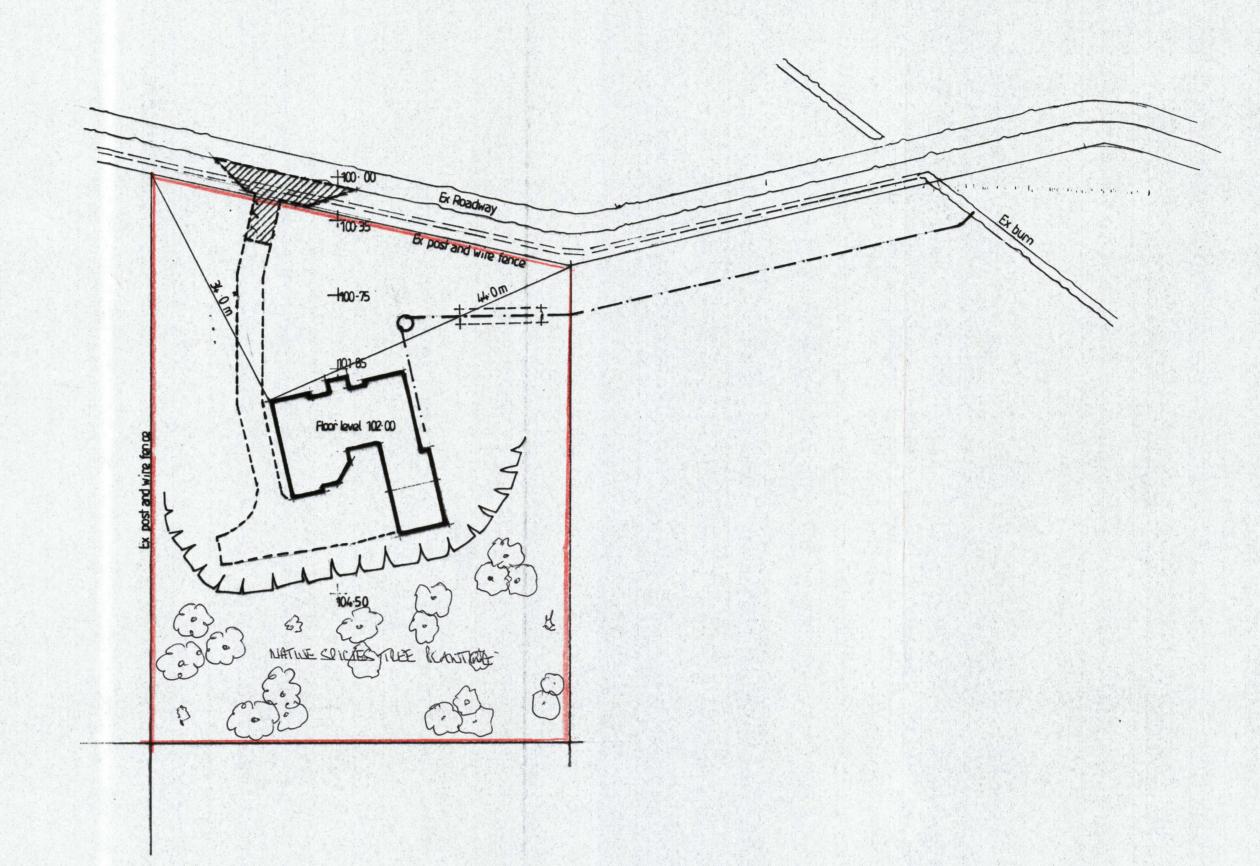

-----------------------------------------|--------------|----------|---------------------------------|
| r kytty                               | CLIENT Mrs J Irving-Marse                          | SCALE<br>150 | DRAWN BY | Mar 2018                        |
|                                       | Proposed dwelling house<br>Deerhill, Newmill, Keth |              | ge at    | PROJECT No.<br>17-40<br>Dwg 2-4 |



The Republic Commercial for the transfer of the contract of

# ARCHITECTURAL **DESIGN CONSULTANTS**

TELEPHONE No. MOBILE No. EMAIL:

01343 842635 07766 315501 ctkplans@aol.com WEB: www.plans-plus.co.uk
PARTNERS: COLIN & CATRIONA KEIR

MAIN STREET OFFICES: URQUHART, BY ELGIN, IV30 8LG



Front elevation 1-100



Side elevation 1~100



Rear elevation 1-100



Side elevation 1-100



Site plan 1-500



Service layby
Access drive to lead off proposed new
lay-by 8.0m long by 2.5m deep with 30°
splayed ends, provided at road side and formed
with 290 type 1 sub-base with 80mm Dense Bituminous Macadam road base topped with 40mm base course and 40mm wearing course. Min 1.0m wide verge provided around perimeter of lay-by.

Driveway
Driveway to be min 3.7m wide, with a min 3.7m headroom, and capable of supporting a vehicle axle load of 14 tonnes. Hammerhead provided at access to provide turning area and parking for desludging tanker / fire appliance

Parking / access
3.3x4.8m car parking hardstand to be provided within site as indicated formed with 50mm precast concrete slabs on 50mm sand base on 150mm thick well compacted hardcore. 900mm wide access path to be formed from h