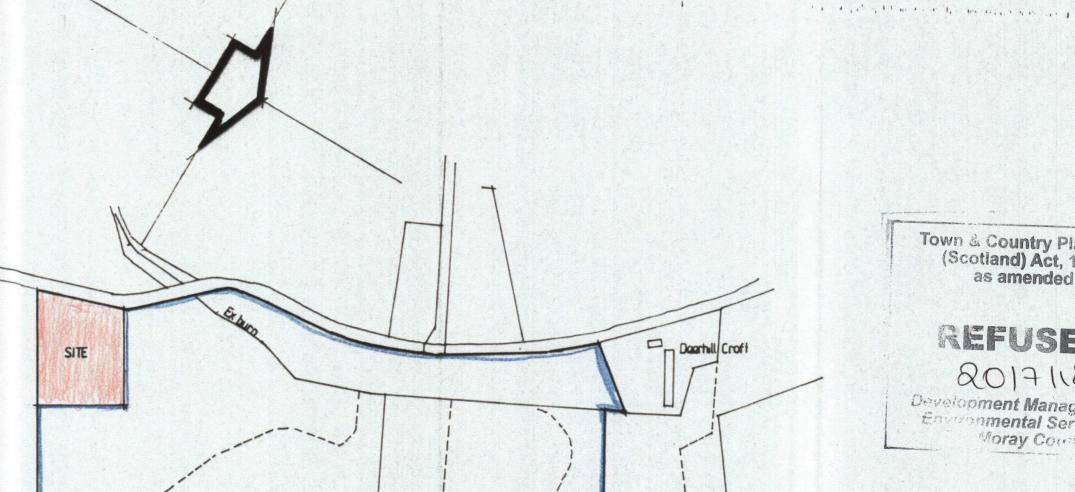

and parking for desludging tanker / fire appliance

#### Parking / access

3.3x4.8m car parking hardstand to be provided within site as indicated formed with 50mm precast concrete slabs on 50mm sand base on 150mm thick well compacted hardcore. 900mm wide access path to be formed from hardstand area to base of concrete access ramp formed with 50mm precast concrete slabs on 50mm thick sand base

Landscaping proposals
25% of proposed new dwelling house site to be planted with native trees. Trees to be planted in species groups in random patterns at approximately 2.5m spacing. Sizes to be a mixture of standard, Half standard and Whips. Trees will be staked, tied and the smaller plants protected in growing shelters. Rabbit and Strimmer/vole guards will be fitted to all trees without shelters.



GROUND BELONGING TO

APPLICANT

Site plan 1-500

Location plan 1-2500 OS Grid Ref NJ 466 560

Town & Country Planning (Scotland) Act, 1997 as amended

## REFUSED 2017118.

Development Management Environmental Services Moray Council

NO WORKS TO COMMENCE ON SITE UNTIL THE RELEVANT PLANNING. BUILDING WARRANT OR GRANT APPROVAL HAS

CONTRACTORS WILL HAVE DEEMED TO HAVE VISITED THE SITE TO FAMILIARIZE THEMSELVES WITH THE PROJECT PRIOR TO SUBMITTING ANY ESTIMATE FOR BUILDING WORKS.

CROWN COPYRIGHT. ALL RIGHTS RESERVED. LICENSE NUMBER 100041146

ANY DEVIATIONS TO THE APPROVED PLANS TO BE REPORTED TO THIS OFFICE. CONTRACTORS TO CHECK ALL DIMENSIONS ON SITE PRIOR TO COMMENCING BUILDING WORKS GIVEN DIMENSIONS ONLY TO SE USED. DO NOT SCALE PLANS.

ANY ROOF TRUSS TYING INTO AN EXISTING ROOF TO BE C