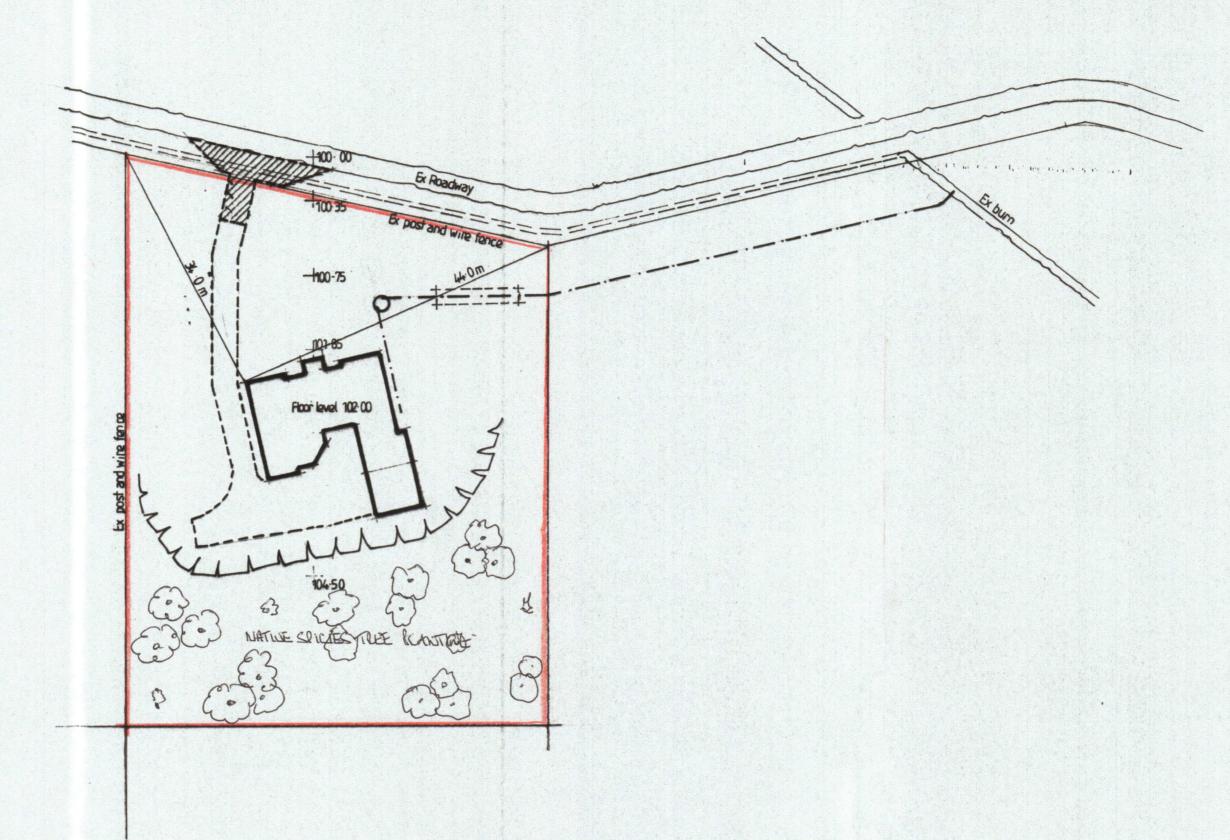

S: URQUHART, BY ELGIN, IV30 8LG



Roof finished with blue black slates with mortared ridge tiles and precast concrete skews to gables

Black 100mm Dia h/r upvc rainwater rhones with 68mm Dia black upvc rainwater

Walls finished with buff dry dash roughcast finish with smooth cement render to base course around dwelling

Windows and doors to be upvc double glazed units in grey finish externally

Front elevation 1-100



Side elevation 1~100



Roof finished with blue black slates with

Black 100mm Dia h/r upvc rainwater rhones with 68mm Dia black upvc rainwater

Walls finished with buff dry dash roughcast finish with smooth cement render to base course around dwelling

Windows and doors to be upvc double glazed units in grey finish externally

Rear elevation 1-100



Side elevation 1-100



Service layby
Access drive to lead off proposed new
lay-by 8.0m long by 2.5m deep with 30°
splayed ends, provided at road side and formed
with 290 type 1 sub-base with 80mm Dense
Bituminous Macadam road base topped with 40mm base course and 40mm wearing course. Min 1.0m wide verge provided around perimeter of lay-by.

Driveway
Driveway to be min 3.7m wide, with a min 3.7m headroom, and capable of supporting a vehicle axle load of 14 tonnes. Hammerhead provided at access to provide turning area and parking for desludging tanker / fire appliance

#### Parking / access

3.3x4.8m car parking hardstand to be provided within site as indicated formed with 50mm precast concrete slabs on 50mm sand base on 150mm thick well compacted hardcore. 900mm wide access path to be formed from hardstand area