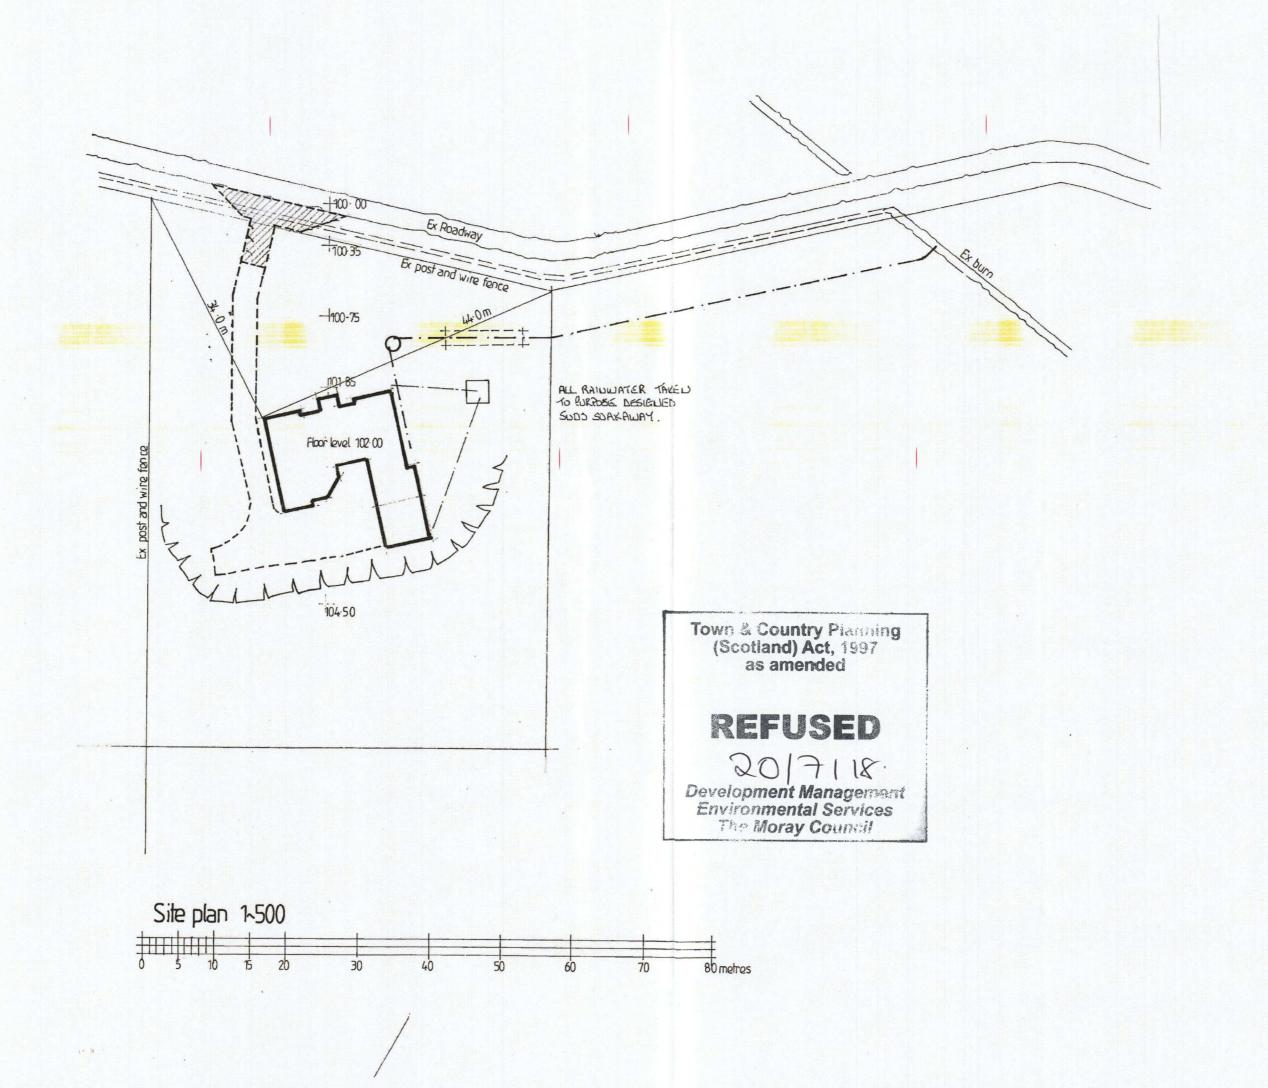

### Ward 2: Keith and Cullen

Planning permission was refused under the Statutory Scheme of Delegation by the Appointed Officer on 19 July 2018 on the grounds that:

The proposal is unacceptable and contrary to the provisions of the adopted Moray Local Development Plan 2015 (Policies H7 and IMP1) and, as a material consideration, the associated Supplementary Planning Guidance 'Housing in the Countryside' where, because of its siting/location characteristics, the proposal is located in a prominent location when viewed from the south west and given the size and scale of the house design proposed, the proposal would lead to an obtrusive form of development which does not relate to the surrounding countryside. As such, the location and siting characteristics of the proposal are unacceptable and in failing to integrate sensitively into the surrounding landscape, the development would detract from the character, appearance and amenity of the rural countryside area within which it is located.

### Site Plan for Neighbour Notification purposes only