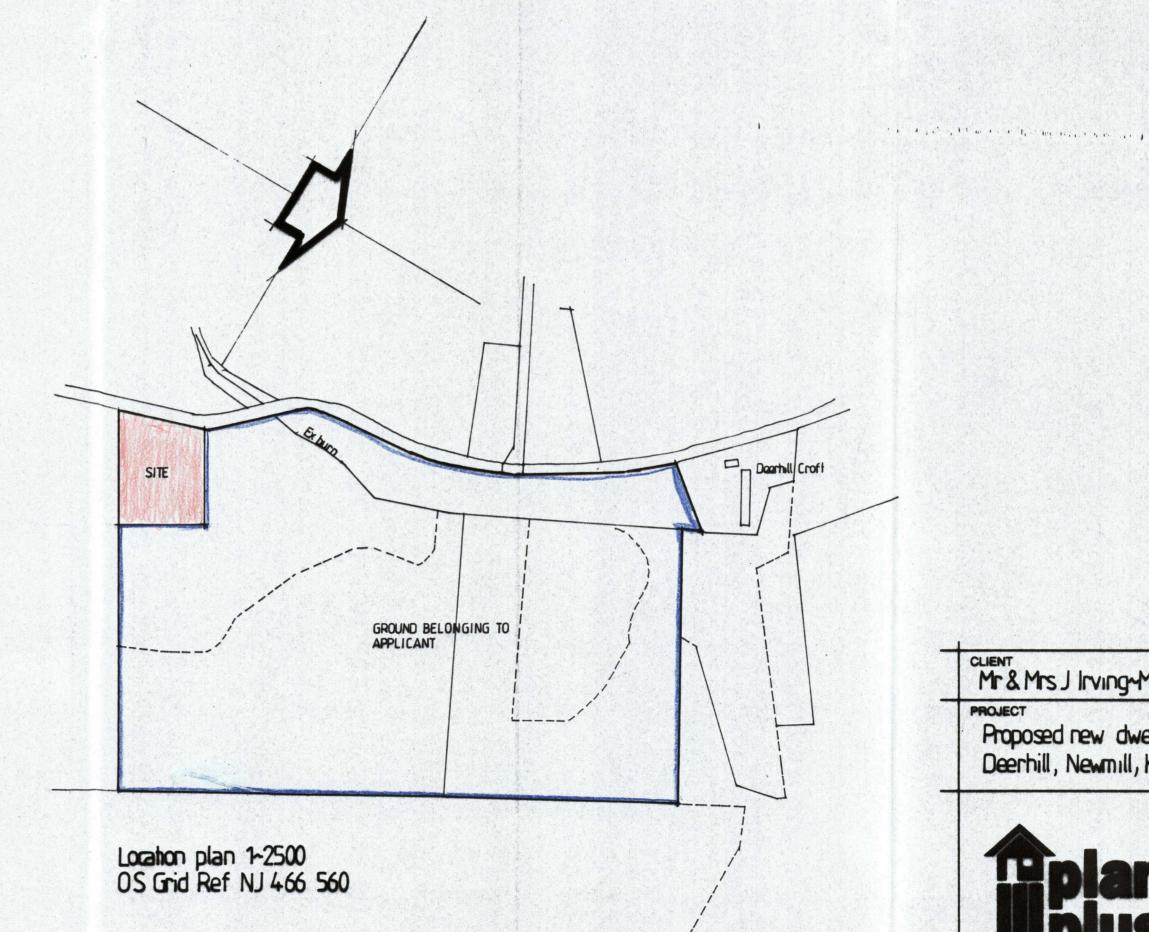

### Site Plan for Neighbour Notification purposes only

| Mr. & Mr. \$ J Irving-Morse                      | SCALE<br>150 | DRAWN BY | Mar 2018                        |  |
|--------------------------------------------------|--------------|----------|---------------------------------|--|
| Proposed dwelling house Deerhill, Newmill, Keith | and garage   | at       | PROJECT No.<br>17-40<br>Dwg 1~4 |  |