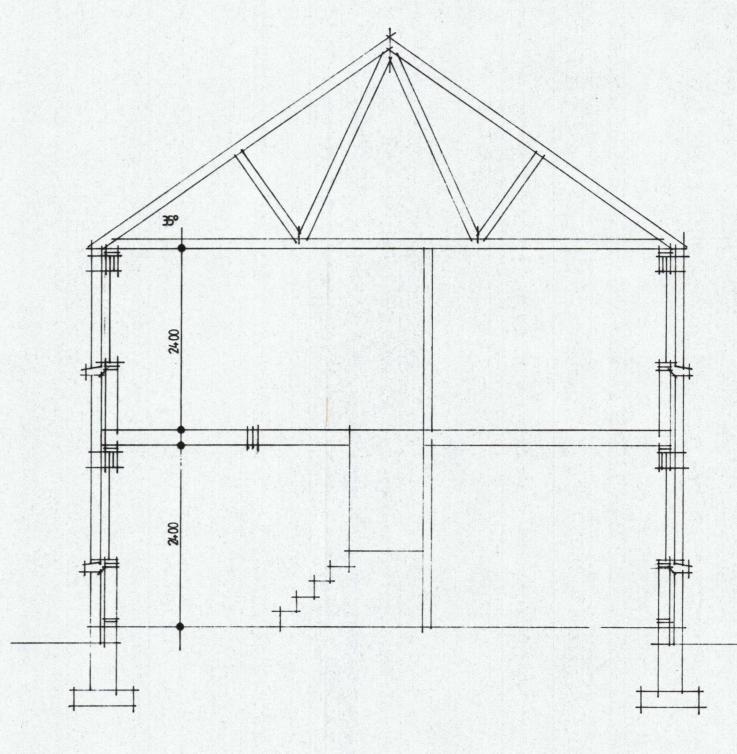

the state of the state of the section of the sectio

the state of the water to be the superior of the state of

Cross section

Cross section

NO WORKS TO COMMENCE ON SITE UNTIL THE RELEVANT PLANNING. BUILDING WARRANT OR GRANT APPROVAL HAS

CONTRACTORS TO CHECK ALL DIMENSIONS ON SITE PRIOR TO COMMENCING BUILDING WORKS GIVEN DIMENSIONS ONLY TO BE USED.

DO NOT SCALE PLANS.

ANY ROOF TRUSS TYING INTO AN EXISTING ROOF TO BE CHECKED ON SITE BY CONTRACTOR TO ENSURE HEIGHTS MEET CORRECTLY.