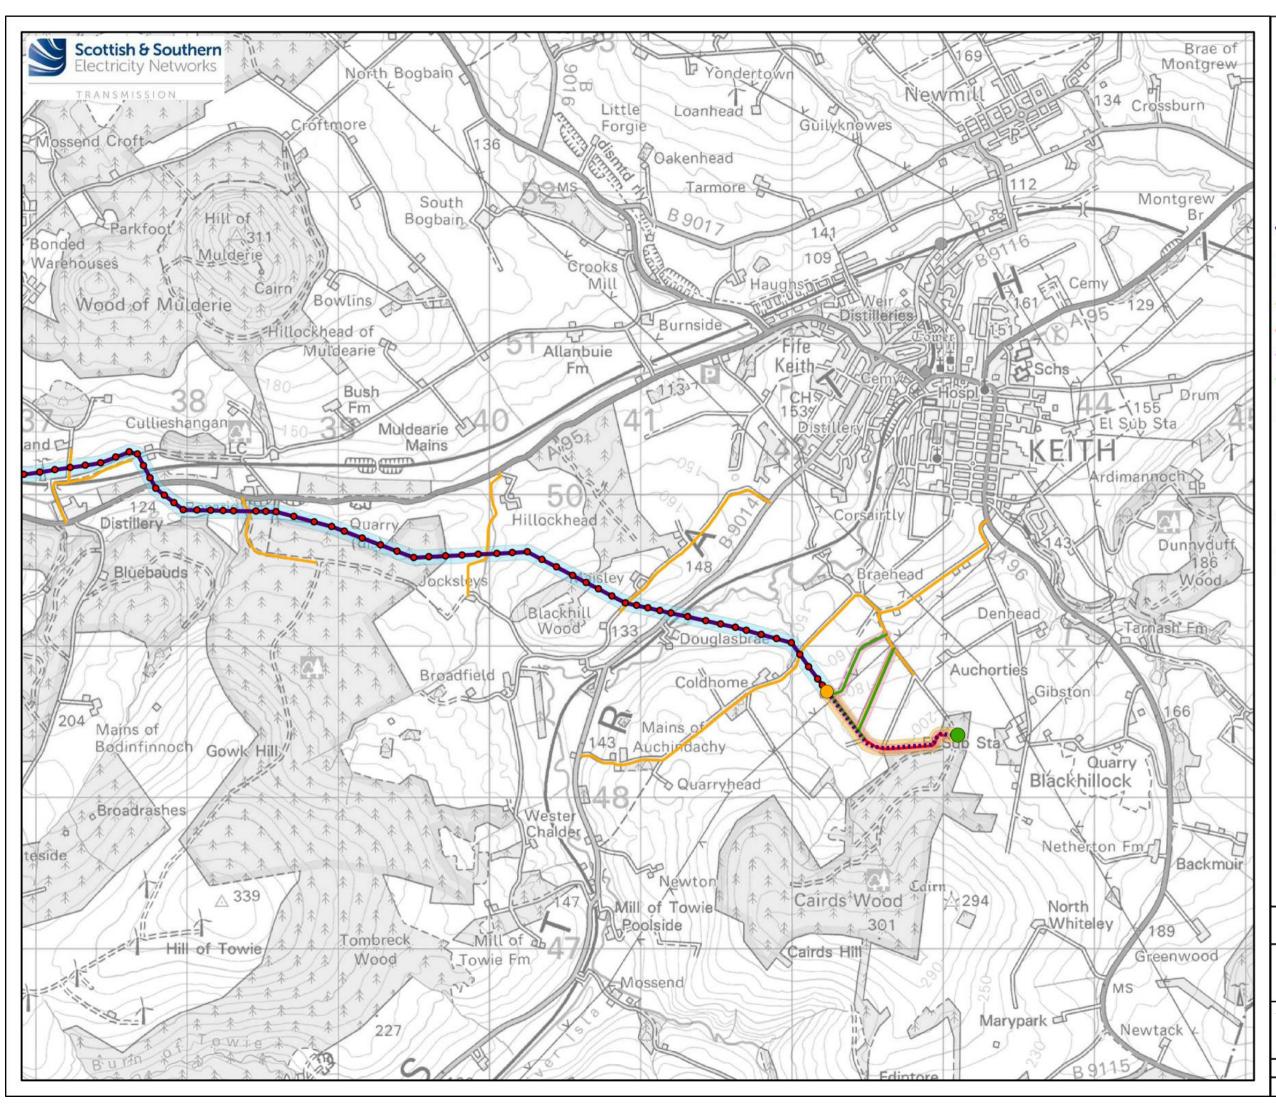

# Legend

- Blackhillock Substation
- Bellmouth Junction

### **Overhead Line Works**

- Proposed Pole Location
- Proposed Overhead Line
- 100m Limit of Deviation (LOD) for Proposed Overhead Line (50 m either side of OHL alignment)
- Existing Access Track
- ----- New Access Track
- Temporary Access Track
- Upgraded Access Track
- 30m Limit of Deviation (LOD) for New Access Tracks
- Proposed Cable Sealing End (CSE)

### **Underground Cable Works**

Proposed Underground Cable

100m Limit of Deviation (LOD) for Proposed Underground Cable (50m either side of UGC alignment)

| N                                                                                                                                                                          |                                                   |     |
|----------------------------------------------------------------------------------------------------------------------------------------------------------------------------|---------------------------------------------------|-----|
|                                                                                                                                                                            | 0.25 0.5 1<br>∋ - 1:25,000 @ A3                   |     |
| Reproduced by permission of Ordnance Survey on behalf of HMSO.<br>Crown copyright and database right 2023 all rights reserved.<br>Ordnance Survey Licence number EL273236. |                                                   |     |
| Project No:                                                                                                                                                                | LT122                                             |     |
| Project:                                                                                                                                                                   | Elchies (Rothes III) Wind Farm<br>Grid Connection |     |
| Title:                                                                                                                                                                     | Figure 3.1b - Proposed Development                |     |
| Drawn by:                                                                                                                                                                  | LV Date: 09/03/20                                 | )23 |
| Drawing:                                                                                                                                                                   | 119012-D-FA3 1b-1 0 0                             | -   |