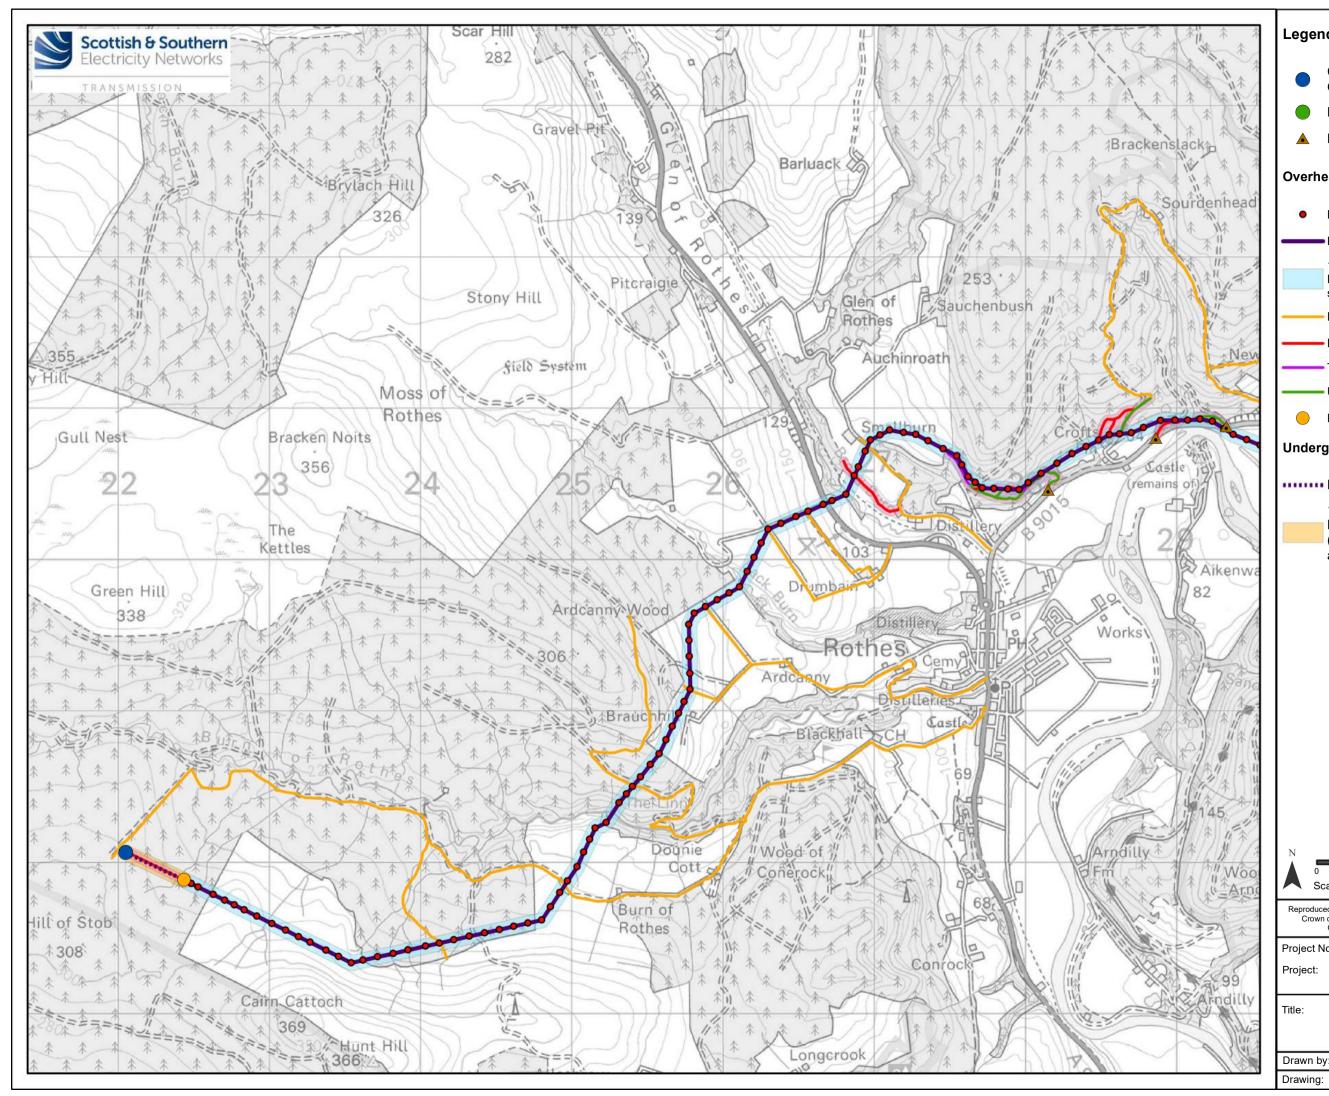

### Legend

**Bellmouth Junction** 

# **Overhead Line Works**

- Proposed Pole Location •
- Proposed Overhead Line

100m Limit of Deviation (LOD) for Proposed Overhead Line (50 m either side of OHL alignment)

- Existing Access
- New Access
- Temporary Access
- Upgraded Access
- Proposed Cable Sealing End (CSE)

# **Underground Cable Works**

Proposed Underground Cable

100m Limit of Deviation (LOD) for Proposed Underground Cable (50m either side of UGC alignment)

|                                                                                                                                                                            | 0.25 0.5<br>∋ - 1:25,000 @ A3               | km<br>1          |
|----------------------------------------------------------------------------------------------------------------------------------------------------------------------------|---------------------------------------------|------------------|
| Reproduced by permission of Ordnance Survey on behalf of HMSO.<br>Crown copyright and database right 2023 all rights reserved.<br>Ordnance Survey Licence number EL273236. |                                             |                  |
| Project No:                                                                                                                                                                | LT122                                       |                  |
| Project:                                                                                                                                                                   | Elchies (Rothes III) Win<br>Grid Connection | d Farm           |
| Title:                                                                                                                                                                     | Figure 3.1a - Proposed                      | Development      |
| Drawn by:                                                                                                                                                                  | LV                                          | Date: 09/03/2023 |

119012-D-EA3.1a-1.0.0