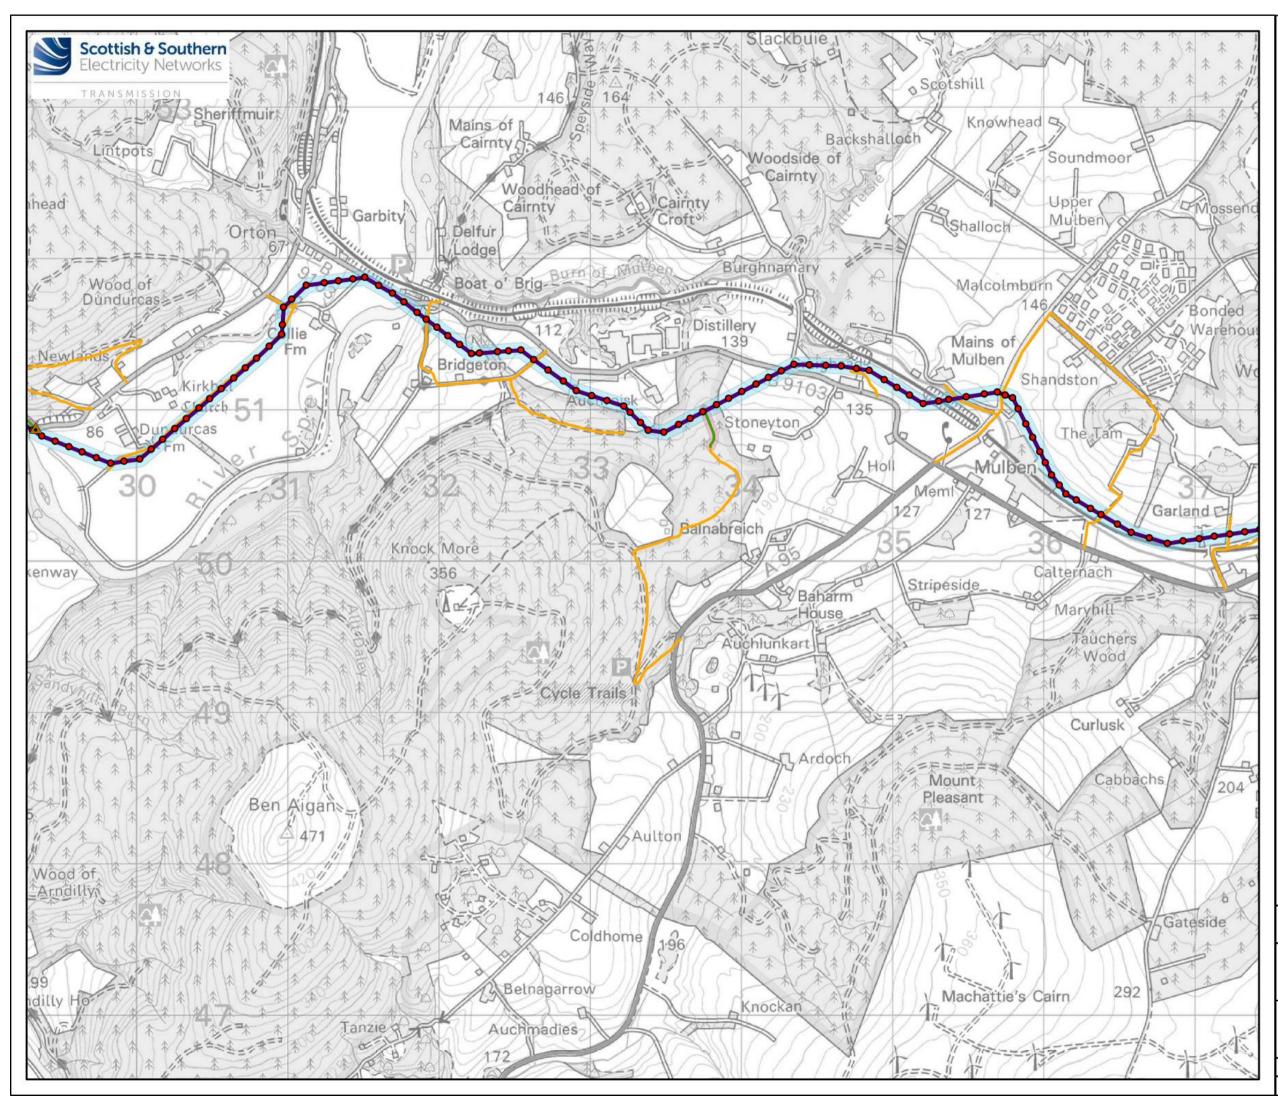

# Legend

- Blackhillock Substation
- Bellmouth Junction

### **Overhead Line Works**

- Proposed Pole Location
- Proposed Overhead Line
- 100m Limit of Deviation (LOD) for Proposed Overhead Line (50 m either side of OHL alignment)
- Existing Access Track
- ----- New Access Track
- Temporary Access Track
- Upgraded Access Track
- 30m Limit of Deviation (LOD) for New Access Tracks
- Proposed Cable Sealing End (CSE)

### **Underground Cable Works**

Proposed Underground Cable

100m Limit of Deviation (LOD) for Proposed Underground Cable (50m either side of UGC alignment)

| N                                                                                                                                                                          |                                                   |     |
|----------------------------------------------------------------------------------------------------------------------------------------------------------------------------|---------------------------------------------------|-----|
|                                                                                                                                                                            | 0.25 0.5 1<br>∋ - 1:25,000 @ A3                   |     |
| Reproduced by permission of Ordnance Survey on behalf of HMSO.<br>Crown copyright and database right 2023 all rights reserved.<br>Ordnance Survey Licence number EL273236. |                                                   |     |
| Project No:                                                                                                                                                                | LT122                                             |     |
| Project:                                                                                                                                                                   | Elchies (Rothes III) Wind Farm<br>Grid Connection |     |
| Title:                                                                                                                                                                     | Figure 3.1b - Proposed Development                |     |
| Drawn by:                                                                                                                                                                  | LV Date: 09/03/20                                 | )23 |
| Drawing:                                                                                                                                                                   | 119012-D-FA3 1b-1 0 0                             | -   |