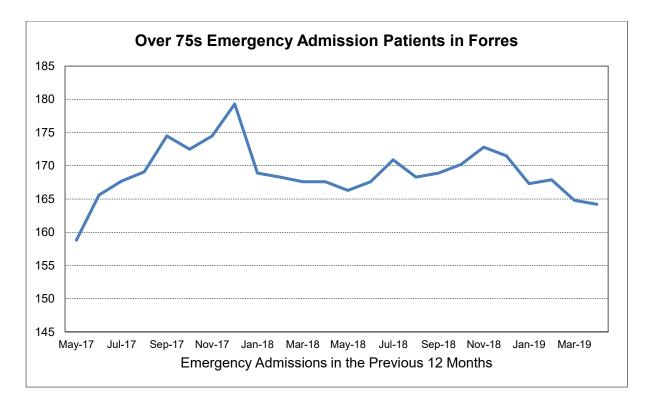

| 9   | 2.8%  |
| Crisis                   | 3   | 0.9%  |
| Grand Total              | 321 | 100%  |



LoS

5.9 15.7 47.2 **9.8** 

| Location of<br>Care | No of<br>Episodes | No of<br>Clients | LoS  |
|---------------------|-------------------|------------------|------|
| Home                | 274               | 156              | 5.9  |
| Varis Court         | 22                | 11               | 15.7 |
| Both                | 25                | 34               | 47.2 |
| Grand Total         | 321               | 199              | 9.8  |

| Location of | No of   | LoS  |
|-------------|---------|------|
| Care        | Clients |      |
| Home        | 156     | 5.9  |
| Varis Court | 11      | 15.7 |
| Both        | 34      | 47.2 |
| Grand Total | 199     | 9.8  |