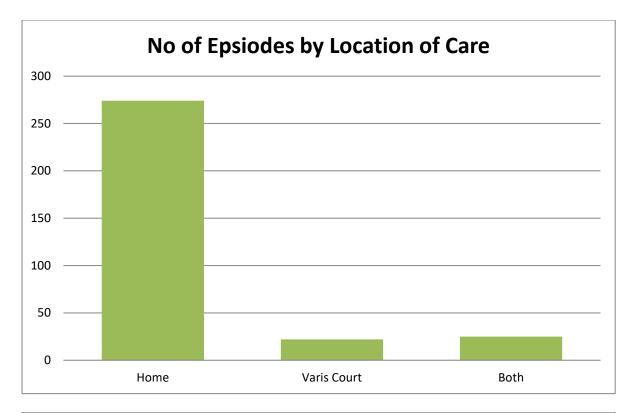

LoS

5.9 15.7 47.2 **9.8** 

| Location of<br>Care | No of<br>Episodes | No of<br>Clients | LoS  |
|---------------------|-------------------|------------------|------|
| Home                | 274               | 156              | 5.9  |
| Varis Court         | 22                | 11               | 15.7 |
| Both                | 25                | 34               | 47.2 |
| Grand Total         | 321               | 199              | 9.8  |