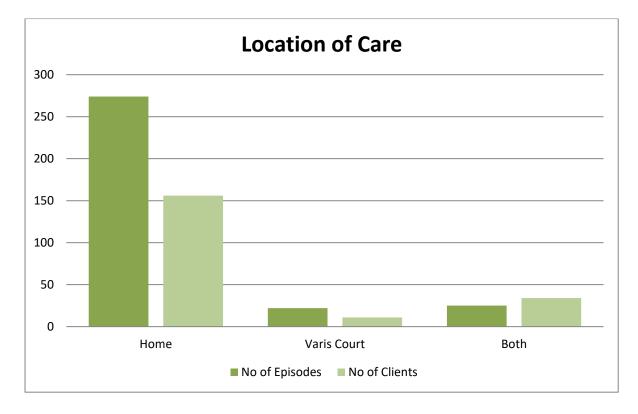

LoS

5.9 15.7 47.2 **9.8** 

| Location of<br>Care | No of<br>Episodes | No of<br>Clients | LoS  |
|---------------------|-------------------|------------------|------|
| Home                | 274               | 156              | 5.9  |
| Varis Court         | 22                | 11               | 15.7 |
| Both                | 25                | 34               | 47.2 |
| Grand Total         | 321               | 199              | 9.8  |

| Location of | No of   | LoS  |
|-------------|---------|------|
| Care        | Clients |      |
| Home        | 156     | 5.9  |
| Varis Court | 11      | 15.7 |
| Both        | 34      | 47.2 |
| Grand Total | 199     | 9.8  |