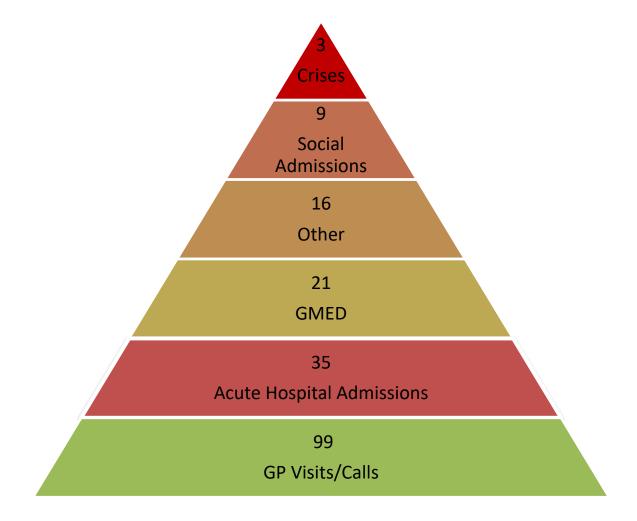

| Care Episode Avoided     | #   | %     |
|--------------------------|-----|-------|
| None Recorded            | 138 | 43.0% |
| GP Visit                 | 90  | 28.0% |
| Acute Hospital Admission | 35  | 10.9% |
| GMED                     | 21  | 6.5%  |
| Other                    | 16  | 5.0%  |
| Social Admission         | 9   | 2.8%  |
| GP Call                  | 9   | 2.8%  |
| Crisis                   | 3   | 0.9%  |
| Grand Total              | 321 | 100%  |