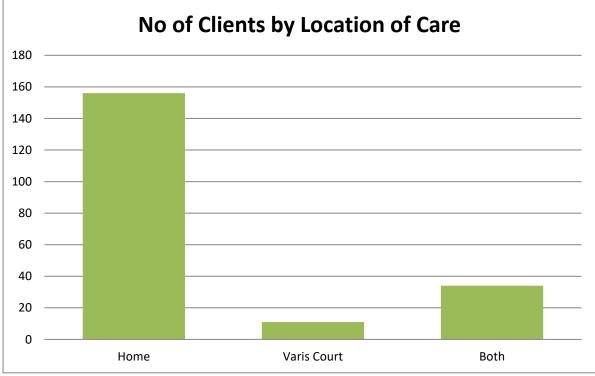

| Location of | No of   | LoS  |
|-------------|---------|------|
| Care        | Clients |      |
| Home        | 156     | 5.9  |
| Varis Court | 11      | 15.7 |
| Both        | 34      | 47.2 |
| Grand Total | 199     | 9.8  |