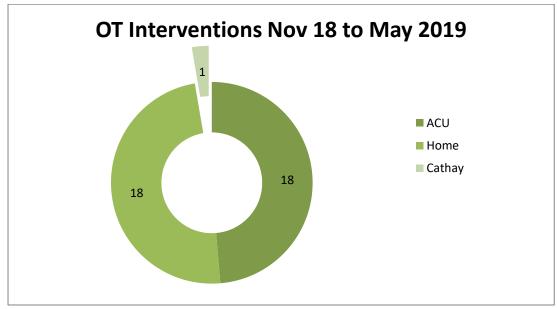

| 9   | 2.8%  |
| Crisis                   | 3   | 0.9%  |
| Grand Total              | 321 | 100%  |



LoS

5.9 15.7 47.2 **9.8** 

| Location of<br>Care | No of<br>Episodes | No of<br>Clients | LoS  |
|---------------------|-------------------|------------------|------|
| Home                | 274               | 156              | 5.9  |
| Varis Court         | 22                | 11               | 15.7 |
| Both                | 25                | 34               | 47.2 |
| Grand Total         | 321               | 199              | 9.8  |

| Location of | No of   | LoS  |
|-------------|---------|------|
| Care        | Clients |      |
| Home        | 156     | 5.9  |
| Varis Court | 11      | 15.7 |
| Both        | 34      | 47.2 |
| Grand Total | 199     | 9.8  |