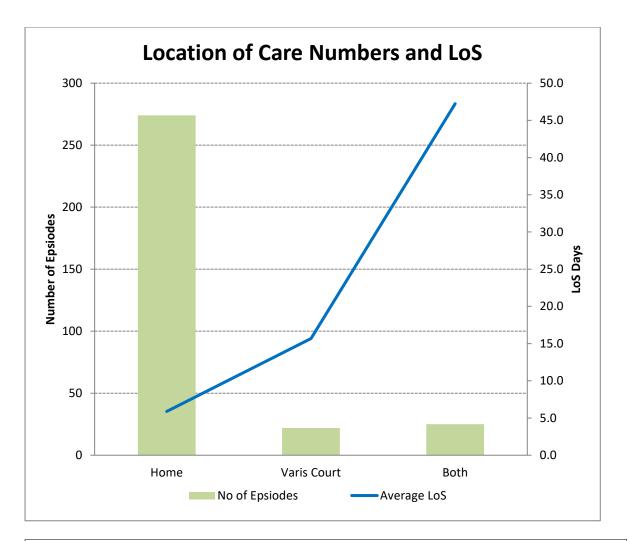

LoS

5.9 15.7 47.2 **9.8** 

| Location of<br>Care | No of<br>Episodes | No of<br>Clients | LoS  |
|---------------------|-------------------|------------------|------|
| Home                | 274               | 156              | 5.9  |
| Varis Court         | 22                | 11               | 15.7 |
| Both                | 25                | 34               | 47.2 |
| Grand Total         | 321               | 199              | 9.8  |

| Location of | No of   | LoS  |
|-------------|---------|------|
| Care        | Clients |      |
| Home        | 156     | 5.9  |
| Varis Court | 11      | 15.7 |
| Both        | 34      | 47.2 |
| Grand Total | 199     | 9.8  |