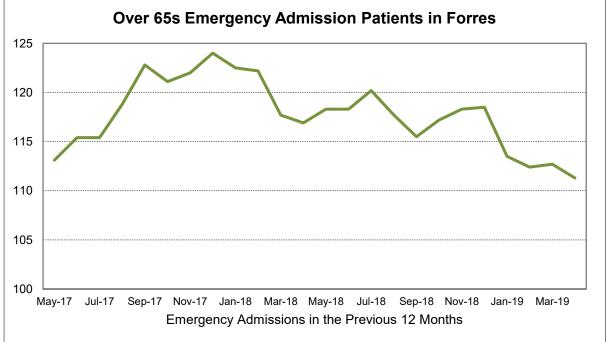

| 9   | 2.8%  |
| Crisis                   | 3   | 0.9%  |
| Grand Total              | 321 | 100%  |



LoS

5.9 15.7 47.2 **9.8** 

| Location of<br>Care | No of<br>Episodes | No of<br>Clients | LoS  |
|---------------------|-------------------|------------------|------|
| Home                | 274               | 156              | 5.9  |
| Varis Court         | 22                | 11               | 15.7 |
| Both                | 25                | 34               | 47.2 |
| Grand Total         | 321               | 199              | 9.8  |

| Location of | No of   | LoS  |
|-------------|---------|------|
| Care        | Clients |      |
| Home        | 156     | 5.9  |
| Varis Court | 11      | 15.7 |
| Both        | 34      | 47.2 |
| Grand Total | 199     | 9.8  |