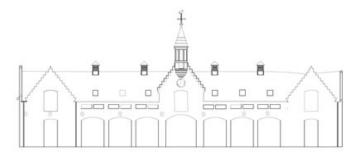

## Existing:

| Area of Existing Front Elevation          | 182.26m2 |
|-------------------------------------------|----------|
| Area of Existing Openings                 | 70.83m2  |
| Percentage of Existing Elevation in Stone | 38.8%    |

Front Elevation 1:100