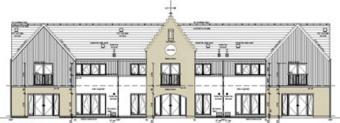

## Option 1:

| Area of Front Elevation                   | 190.67m2 |
|-------------------------------------------|----------|
| Area of Existing Openings                 | 18.5m2   |
| Area of Stone Less Openings               | 52.6m2   |
| Percentage of Existing Elevation in Stone | 27.5%    |

Front Elevation 1:100