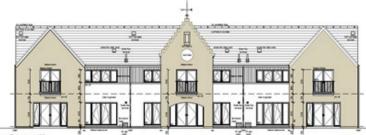

## Option 2

| Area of Front Elevation                   | 190.67m2 |
|-------------------------------------------|----------|
| Area of Existing Openings                 | 29.9m2   |
| Area of Stone Less Openings               | 89.9m2   |
| Percentage of Existing Elevation in Stone | 47.14%   |