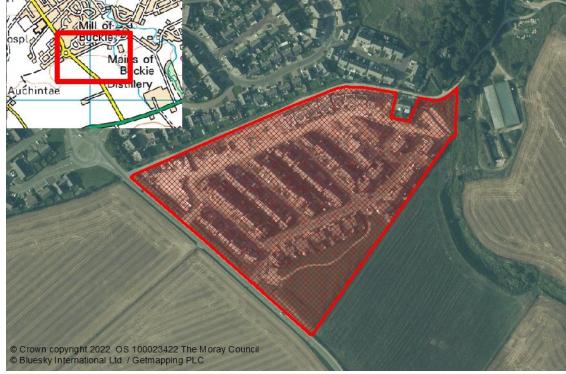

| Settlement | Site                   | Comment/Triggers                                                                         | Recommendation                                                                      |
|------------|------------------------|------------------------------------------------------------------------------------------|-------------------------------------------------------------------------------------|
| Alves      | North                  | No effective land supply.                                                                | No requirement to release.                                                          |
| Buckie     | South West             | Effective land supply of 641 units,<br>projected 5 year completions of<br>258 units.     | No requirement to release.                                                          |
| Burghead   | Clarkly Hill           | Effective land supply of 106 units,<br>projected 5 year completions of<br>56 units.      | No requirement to release.                                                          |
| Elgin      | North East             | Effective land supply of 1,818<br>units, projected 5 year<br>completions of 1,153 units. | No requirement to release.                                                          |
| Elgin      | South                  | Effective land supply of 1,818<br>units, projected 5 year<br>completions of 1,818 units. | Amendment to Elgin South<br>phasing approved in 2021.<br>No requirement to release. |
| Fochabers  | Ordiquish<br>Road East | Effective land supply of 149 units, projected 5 year completions of 69 units.            | No requirement to release.                                                          |
| Forres     | Lochyhill              | Effective land supply of 1,447<br>units, projected 5 year<br>completions of 546 units.   | No requirement to release.                                                          |
| Keith      | Nursery Field          | Effective land supply of 137 units, projected 5 year completions of 137 units.           | No requirement to release.                                                          |
| Urquhart   | Meft Road              | Effective land supply of 18 units,<br>projected 5 year completions of<br>18 units.       | No requirement to release.                                                          |

| Reference     | Local Plan | Location                     | Owner                               | Developer                  | Unde             | veloped (Units) | Constraint         | Details       |
|---------------|------------|------------------------------|-------------------------------------|----------------------------|------------------|-----------------|--------------------|---------------|
| ALVES         |            |                              |                                     |                            |                  |                 |                    |               |
| M/AL/R/15/LON | 20/LONG    | ALVES NORTH                  | The Moray Council                   |                            |                  | 250             | Constrained        | Programming   |
|               |            |                              |                                     |                            | Total Town Units | 250             | Total Town Sites 1 |               |
| ARCHIESTOW    | 'N         |                              |                                     |                            |                  |                 |                    |               |
| M/AR/R/15/02  | 20/R2      | SOUTH LANE                   | McPherson Family & Mr Alan Williams |                            |                  | 4               | Constrained        | Marketability |
| M/AR/R/15/03  | 20/R3      | WEST END                     | Mrs Anne Ogg                        |                            |                  | 6               | Constrained        | Marketability |
| M/AR/R/15/04  | 20/R4      | SOUTH OF VIEWMOUNT           | McPherson Family                    |                            |                  | 10              | Constrained        | Marketability |
|               |            |                              |                                     |                            | Total Town Units | 20              | Total Town Sites 3 |               |
| BUCKIE        |            |                              |                                     |                            |                  |                 |                    |               |
| M/BC/R/015    | 20/R3      | RATHBURN (N)                 | Reidhaven Estate                    |                            |                  | 50              | Part Constrained   | Physical      |
| M/BC/R/041    | 20/0PP7    | MILLBANK GARAGE              |                                     |                            |                  | 20              | Constrained        | Marketability |
| M/BC/R/042    | 20/15      | 19 COMMERCIAL ROAD           |                                     |                            |                  | 10              | Constrained        | Marketability |
| M/BC/R/07/10  | 20/R5      | HIGH STREET (E)              | J M Watt                            |                            |                  | 170             | Constrained        | Marketability |
| M/BC/R/20/LG1 | 20/LONG1   | LAND TO SOUTH WEST OF BUCKIE | Mr. Michael Watt                    | Springfield Properties Plc |                  | 250             | Constrained        | Programming   |
|               |            |                              |                                     |                            | Total Town Units | 500             | Total Town Sites 5 |               |
| BURGHEAD      |            |                              |                                     |                            |                  |                 |                    |               |
| M/BH/R/20/LNG | 20/LONG1   | LONG1 CLARKLY HILL           | Strathdee Properties                |                            |                  | 60              | Constrained        | Programming   |
|               |            |                              |                                     |                            | Total Town Units | 60              | Total Town Sites 1 |               |
| CRAIGELLACH   | lIE        |                              |                                     |                            |                  |                 |                    |               |
| M/CR/R/004    | 20/R2      | FORMER BREWERY, SPEY ROAD    | John Dewar & Sons Distillers Ltd    |                            |                  | 5               | Constrained        | Marketability |
|               |            |                              |                                     |                            | Total Town Units | 5               | Total Town Sites 1 |               |