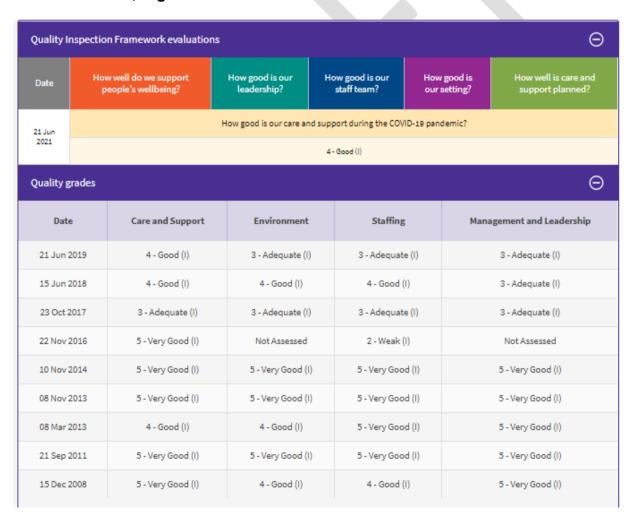

| 5 - Very Good (I)       | 5 - Very Good (                | I) Not Assess                  | sed                         | Not Assessed                          |  |  |  |
| 05 May 2010 |                                               | 5 - Very Good (I)       | 5 - Very Good (                | I) 5 - Very Goo                | od (I)                      | 5 - Very Good (I)                     |  |  |  |
| 28 May 2009 |                                               | 4 - Good (I)            | 4 - Good (I)                   | 4 - Good                       | (1)                         | 3 - Adequate (I)                      |  |  |  |

#### **Keith Play Centre**



#### **St Sylvesters Nursery**



Stramash Nursery, Elgin



#### Rainbow Castle, Elgin







| Quality grades ( |                   |                   |                   |                           |
|------------------|-------------------|-------------------|-------------------|---------------------------|
| Date             | Care and Support  | Environment       | Staffing          | Management and Leadership |
| 18 Jun 2019      | 3 - Adequate (I)  | 2 - Weak (I)      | 2 - Weak (I)      | 2 - Weak (I)              |
| 31 Aug 2018      | 4 - Good (I)      | 3 - Adequate (I)  | 3 - Adequate (I)  | 3 - Adequate (I)          |
| 25 Aug 2017      | 3 - Adequate (I)  | 3 - Adequate (I)  | 3 - Adequate (I)  | 2 - Weak (I)              |
| 22 Sep 2016      | 4 - Good (I)      | Not Assessed      | 4 - Good (I)      | Not Assessed              |
| 23 Jan 2013      | 5 - Very G