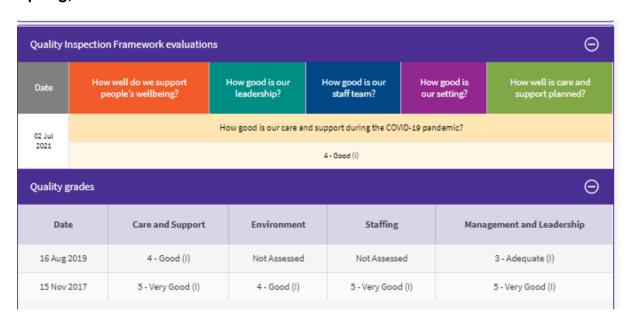

## **Pilmuir Nursery**

| uality In   | spectio | n Framework evaluations                    |                                |                                |                             | Θ                                     |  |  |  |  |
|-------------|---------|--------------------------------------------|--------------------------------|--------------------------------|-----------------------------|---------------------------------------|--|--|--|--|
| Date        |         | v well do we support<br>eople's wellbeing? | How good is our<br>leadership? | How good is our<br>staff team? | How good is<br>our setting? | How well is care and support planned? |  |  |  |  |
| 24 Mar      |         |                                            | How good is our care and s     | upport during the COV          | ID-19 pandemic?             |                                       |  |  |  |  |
| 2021        |         | 5 - Very Good (I)                          |                                |                                |                             |                                       |  |  |  |  |
| Quality gr  | ades    |                                            |                                |                                |                             | Э                                     |  |  |  |  |
| Date        |         | Care and Support                           | Environment                    | Staffing                       | Man                         | agement and Leadership                |  |  |  |  |
| 26 Nov 20   | 018     | 3 - Adequate (I)                           | 4 - Good (I)                   | 4 - Good (                     | 1)                          | 2 - Weak (I)                          |  |  |  |  |
| 04 Dec 2017 |         | 4 - Good (I)                               | 4 - Good (I)                   | 4 - Good (                     | 1)                          | 3 - Adequate (I)                      |  |  |  |  |
| 12 Dec 2016 |         | 4 - Good (I)                               | 4 - Good (I)                   | 4 - Good (                     | 1)                          | 3 - Adequate (I)                      |  |  |  |  |
| 29 Oct 2015 |         | 4 - Good (I)                               | 4 - Good (I)                   | 3 - Adequate                   | e (I)                       | 3 - Adequate (I)                      |  |  |  |  |
| 11 Oct 20   | 012     | 5 - Very Good (I)                          | 5 - Very Good (I)              | 5 - Very Goo                   | d (I)                       | 4 - Good (I)                          |  |  |  |  |
| 18 Mar 2010 |         | 5 - Very Good (I)                          | 5 - Very Good (I)              | 5 - Very Goo                   | d (I)                       | 5 - Very Good (I)                     |  |  |  |  |