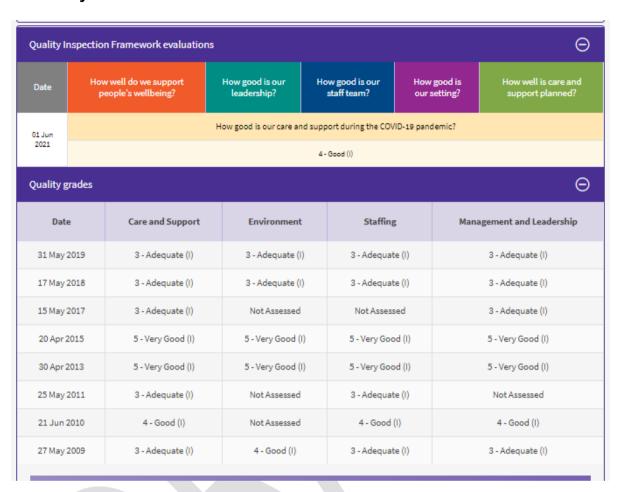

# Kinloss Nursery, Kinloss

| uality In   | spectio                                       | n Framework evaluations | S                              |                                |                             | €                                     |  |  |  |
|-------------|-----------------------------------------------|-------------------------|--------------------------------|--------------------------------|-----------------------------|---------------------------------------|--|--|--|
| Date        | How well do we support<br>people's wellbeing? |                         | How good is our<br>leadership? | How good is our<br>staff team? | How good is<br>our setting? | How well is care and support planned? |  |  |  |
| 7 Jun       |                                               |                         | How good is our care an        | nd support during the COV      | /ID-19 pandemic?            |                                       |  |  |  |
| 2021        |                                               | 4 - Good (I)            |                                |                                |                             |                                       |  |  |  |
| uality gr   | ades                                          |                         |                                |                                |                             | E                                     |  |  |  |
| Date        |                                               | Care and Support        | Environment                    | : Staffing                     | g Man                       | nagement and Leadership               |  |  |  |
| 09 Oct 2019 |                                               | 4 - Good (I)            | 4 - Good (I)                   | 3 - Adequat                    | te (I)                      | 3 - Adequate (I)                      |  |  |  |
| 21 Jan 2019 |                                               | 4 - Good (I)            | 3 - Adequate (I                | ) 3 - Adequat                  | te (I)                      | 3 - Adequate (I)                      |  |  |  |
| 29 Jan 2018 |                                               | 4 - Good (I)            | Not Assessed                   | 3 - Adequat                    | te (I)                      | Not Assessed                          |  |  |  |
| 16 Jan 2015 |                                               | 5 - Very Good (I)       | 5 - Very Good (                | I) 5 - Very Goo                | od (I)                      | 5 - Very Good (I)                     |  |  |  |
| 18 Jan 2012 |                                               | 5 - Very Good (I)       | 5 - Very Good (                | I) Not Assess                  | sed                         | Not Assessed                          |  |  |  |
| 05 May 2010 |                                               | 5 - Very Good (I)       | 5 - Very Good (                | I) 5 - Very Goo                | od (I)                      | 5 - Very Good (I)                     |  |  |  |
| 28 May 2009 |                                               | 4 - Good (I)            | 4 - Good (I)                   | 4 - Good                       | (1)                         | 3 - Adequate (I)                      |  |  |  |