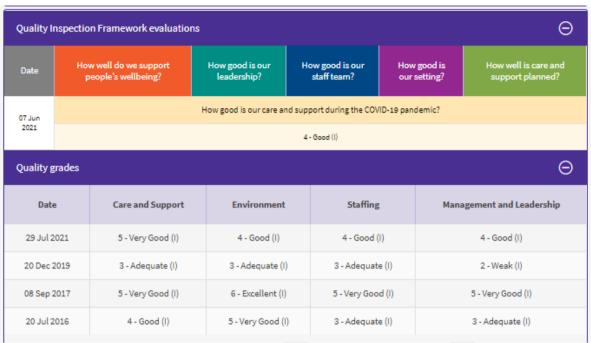

#### Rainbow Castle, Elgin

| Quality grades ( |                   |                   |                   |                           |
|------------------|-------------------|-------------------|-------------------|---------------------------|
| Date             | Care and Support  | Environment       | Staffing          | Management and Leadership |
| 18 Jun 2019      | 3 - Adequate (I)  | 2 - Weak (I)      | 2 - Weak (I)      | 2 - Weak (I)              |
| 31 Aug 2018      | 4 - Good (I)      | 3 - Adequate (I)  | 3 - Adequate (I)  | 3 - Adequate (I)          |
| 25 Aug 2017      | 3 - Adequate (I)  | 3 - Adequate (I)  | 3 - Adequate (I)  | 2 - Weak (I)              |
| 22 Sep 2016      | 4 - Good (I)      | Not Assessed      | 4 - Good (I)      | Not Assessed              |
| 23 Jan 2013      | 5 - Very Good (I) | 5 - Very Good (I) | 5 - Very Good (I) | 4 - Good (I)              |
| 16 Nov 2010      | 5 - Very Good (I) | Not Assessed      | Not Assessed      | Not Assessed              |
| 03 Dec 2009      | 5 - Very Good (I) | 5 - Very Good (I) | 4 - Good (I)      | 4 - Good (I)              |
| 03 Oct 2008      | 3 - Adequate (I)  | 4 - Good (I)      | 3 - Adequate (I)  | 3 - Adequate (I)          |