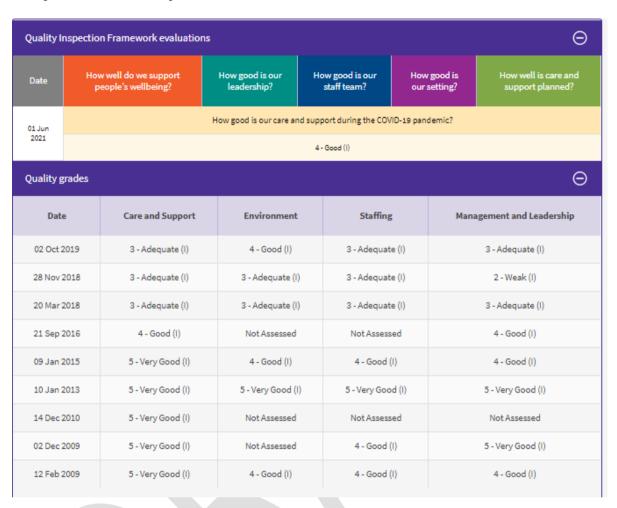

#### **Keith Play Centre**

#### **St Sylvesters Nursery**

Stramash Nursery, Elgin

#### Rainbow Castle, Elgin

| Quality grades ( |                   |                   |                   |                           |
|------------------|-------------------|-------------------|-------------------|---------------------------|
| Date             | Care and Support  | Environment       | Staffing          | Management and Leadership |
| 18 Jun 2019      | 3 - Adequate (I)  | 2 - Weak (I)      | 2 - Weak (I)      | 2 - Weak (I)              |
| 31 Aug 2018      | 4 - Good (I)      | 3 - Adequate (I)  | 3 - Adequate (I)  | 3 - Adequate (I)          |
| 25 Aug 2017      | 3 - Adequate (I)  | 3 - Adequate (I)  | 3 - Adequate (I)  | 2 - Weak (I)              |
| 22 Sep 2016      | 4 - Good (I)      | Not Assessed      | 4 - Good (I)      | Not Assessed              |
| 23 Jan 2013      | 5 - Very Good (I) | 5 - Very Good (I) | 5 - Very Good (I) | 4 - Good (I)              |
| 16 Nov 2010      | 5 - Very Good (I) | Not Assessed      | Not Assessed      | Not Assessed              |
| 03 Dec 2009      | 5 - Very Good (I) | 5 - Very Good (I) | 4 - Good (I)      | 4 - Good (I)              |
| 03 Oct 2008      | 3 - Adequate (I)  | 4 - Good (I)      | 3 - Adequate (I)  | 3 - Adequate (I)          |