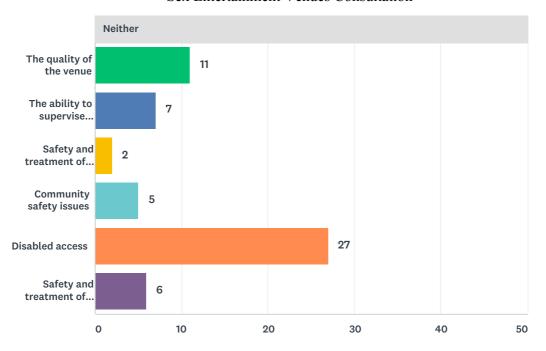

## Sex Entertainment Venues Consultation

Yes

| Very important                                            |                |       |
|-----------------------------------------------------------|----------------|-------|
|                                                           | YES            | TOTAL |
| The quality of the venue                                  | 100.00%<br>112 | 11    |
| The ability to supervise activities in the premises       | 100.00%<br>135 | 13    |
| Safety and treatment of the men and women working in SEVs | 100.00%<br>155 | 15    |
| Community safety issues                                   | 100.00%<br>137 | 13    |
| Disabled access                                           | 100.00%<br>99  | 9     |
| Safety and treatment of customers                         | 100.00%<br>142 | 14    |
| Fairly important                                          |                |       |
|                                                           | YES            | TOTAL |
| The quality of the venue                                  | 100.00%<br>32  | 3     |
| The ability to supervise activities in the premises       | 100.00%<br>17  | 1     |
| Safety and treatment of the men and women working in SEVs | 100.00%        |       |
| Community safety issues                                   | 100.00%<br>20  | 2     |
| Disabled access                                           | 100.00%<br>28  | 2     |
| Safety and treatment of customers                         | 100.00%<br>13  | 1     |
| Neither                                                   |                |       |
|                                                           | YES            | TOTAL |
| The quality of the venue                                  | 100.00%<br>11  | 1     |

## Sex Entertainment Venues Consultation

| The ability to supervise activities in the premises       | 100.00%<br>7  | 7     |
|-----------------------------------------------------------|---------------|-------|
| Safety and treatment of the men and women working in SEVs | 100.00%       | 2     |
| Community safety issues                                   | 100.00%<br>5  | 5     |
| Disabled access                                           | 100.00%<br>27 | 27    |
| Safety and treatment of customers                         | 100.00%<br>6  | 6     |
| Fairly unimportant                                        |               |       |
|                                                           | YES           | TOTAL |
| The quality of the venue                                  | 100.00%<br>5  | 5     |
| The ability to supervise activities in the premises       | 100.00%<br>3  | 3     |
| Safety and treatment of the men and women working in SEVs | 100.00%<br>1  | 1     |
| Community safety issues                                   | 100.00%<br>3  | 3     |
| Disabled access                                           | 100.00%<br>5  | 5     |
| Safety and treatment of customers                         | 100.00%       | 3     |
| Very unimportant                                          |               |       |
|                                                           | YES           | TOTAL |
| The quality of the venue                                  | 100.00%<br>7  | 7     |
| The ability to supervise activities in the premises       | 100.00%<br>3  | 3     |
| Safety and treatment of the men and women working in SEVs | 100.00%<br>1  | 1     |
| Community safety issues                                   | 100.00%       | 1     |
| Disabled access                                           | 100.00%       |       |
| Safety and treatment of customers                         | 100.00%       | 5     |
|                                                           | 2             | 2     |