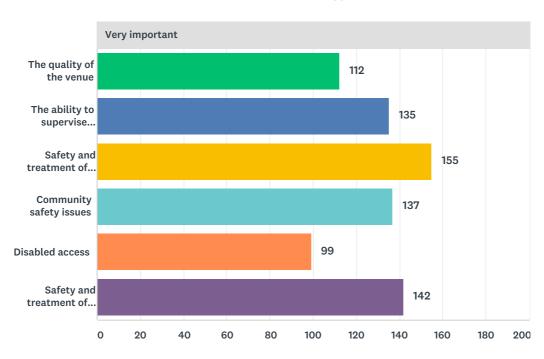

## Sex Entertainment Venues Consultation

Yes

| Very important                                            |                |       |
|-----------------------------------------------------------|----------------|-------|
|                                                           | YES            | TOTAL |
| The quality of the venue                                  | 100.00%<br>112 | 11    |
| The ability to supervise activities in the premises       | 100.00%<br>135 | 13    |
| Safety and treatment of the men and women working in SEVs | 100.00%<br>155 | 15    |
| Community safety issues                                   | 100.00%<br>137 | 13    |
| Disabled access                                           | 100.00%<br>99  | 9     |
| Safety and treatment of customers                         | 100.00%<br>142 | 14    |
| Fairly important                                          |                |       |
|                                                           | YES            | TOTAL |
| The quality of the venue                                  | 100.00%<br>32  | 3     |
| The ability to supervise activities in the premises       | 100.00%<br>17  | 1     |
| Safety and treatment of the men and women working in SEVs | 100.00%        |       |
| Community safety issues                                   | 100.00%<br>20  | 2     |
| Disabled access                                           | 100.00%<br>28  | 2     |
| Safety and treatment of customers                         | 100.00%<br>13  | 1     |
| Neither                                                   |                |       |
|                                                           | YES            | TOTAL |
| The quality of the venue                                  | 100.00%<br>11  | 1     |