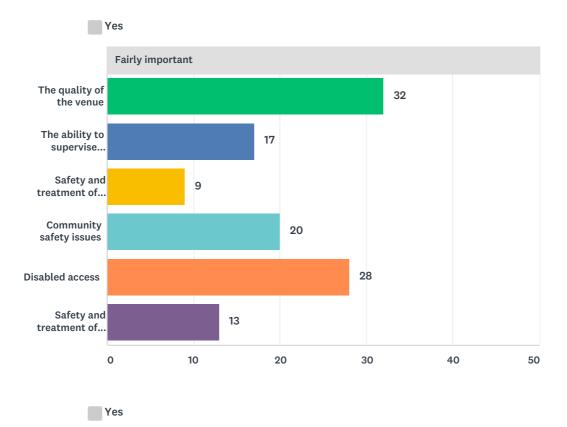

## Sex Entertainment Venues Consultation

Yes

| Very important                                            |                |       |
|-----------------------------------------------------------|----------------|-------|
|                                                           | YES            | TOTAL |
| The quality of the venue                                  | 100.00%<br>112 | 11    |
| The ability to supervise activities in the premises       | 100.00%<br>135 | 13    |
| Safety and treatment of the men and women working in SEVs | 100.00%<br>155 | 15    |
| Community safety issues                                   | 100.00%<br>137 | 13    |
| Disabled access                                           | 100.00%<br>99  | 9     |
| Safety and treatment of customers                         | 100.00%<br>142 | 14    |
| Fairly important                                          |                |       |
|                                                           | YES            | TOTAL |
| The quality of the venue                                  | 100.00%<br>32  | 3     |
| The ability to supervise activities in the premises       | 100.00%<br>17  | 1     |
| Safety and treatment of the men and women working in SEVs | 100.00%        |       |
| Community safety issues                                   | 100.00%<br>20  | 2     |
| Disabled access                                           | 100.00%<br>28  | 2     |
| Safety and treatment of customers                         | 100.00%<br>13  | 1     |
| Neither                                                   |                |       |
|                                                           | YES            | TOTAL |
| The quality of the venue                                  | 100.00%<br>11  | 1     |