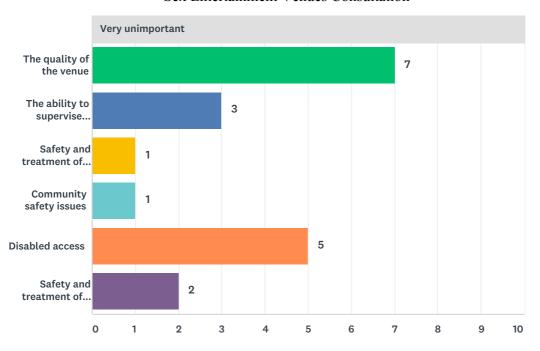

## Sex Entertainment Venues Consultation

| The ability to supervise activities in the premises       | 100.00%<br>7  | 7     |
|-----------------------------------------------------------|---------------|-------|
| Safety and treatment of the men and women working in SEVs | 100.00%       | 2     |
| Community safety issues                                   | 100.00%<br>5  | 5     |
| Disabled access                                           | 100.00%<br>27 | 27    |
| Safety and treatment of customers                         | 100.00%<br>6  | 6     |
| Fairly unimportant                                        |               |       |
|                                                           | YES           | TOTAL |
| The quality of the venue                                  | 100.00%<br>5  | 5     |
| The ability to supervise activities in the premises       | 100.00%<br>3  | 3     |
| Safety and treatment of the men and women working in SEVs | 100.00%<br>1  | 1     |
| Community safety issues                                   | 100.00%<br>3  | 3     |
| Disabled access                                           | 100.00%<br>5  | 5     |
| Safety and treatment of customers                         | 100.00%       | 3     |
| Very unimportant                                          |               |       |
|                                                           | YES           | TOTAL |
| The quality of the venue                                  | 100.00%<br>7  | 7     |
| The ability to supervise activities in the premises       | 100.00%<br>3  | 3     |
| Safety and treatment of the men and women working in SEVs | 100.00%<br>1  | 1     |
| Community safety issues                                   | 100.00%       | 1     |
| Disabled access                                           | 100.00%       |       |
| Safety and treatment of customers                         | 100.00%       | 5     |
|                                                           | 2             | 2     |