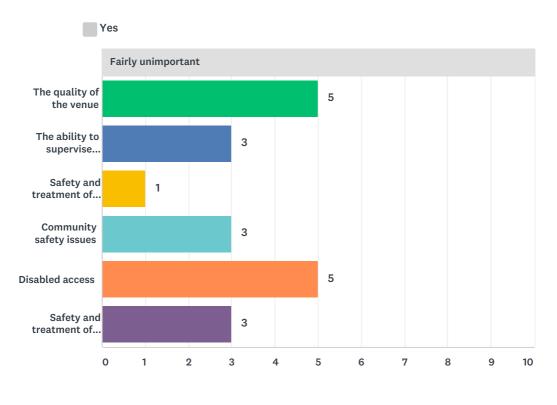

## Sex Entertainment Venues Consultation

| The ability to supervise activities in the premises       | 100.00%<br>7  | 7     |
|-----------------------------------------------------------|---------------|-------|
| Safety and treatment of the men and women working in SEVs | 100.00%       | 2     |
| Community safety issues                                   | 100.00%<br>5  | 5     |
| Disabled access                                           | 100.00%<br>27 | 27    |
| Safety and treatment of customers                         | 100.00%<br>6  | 6     |
| Fairly unimportant                                        |               |       |
|                                                           | YES           | TOTAL |
| The quality of the venue                                  | 100.00%<br>5  | 5     |
| The ability to supervise activities in the premises       | 100.00%<br>3  | 3     |
| Safety and treatment of the men and women working in SEVs | 100.00%<br>1  | 1     |
| Community safety issues                                   | 100.00%<br>3  | 3     |
| Disabled access                                           | 100.00%<br>5  | 5     |
| Safety and treatment of customers                         | 100.00%       | 3     |
| Very unimportant                                          |               |       |
|                                                           | YES           | TOTAL |
| The quality of the venue                                  | 100.00%<br>7  | 7     |
| The ability to supervise activities in the premises       | 100.00%<br>3  | 3     |
| Safety and treatment of the men and women working in SEVs | 100.00%<br>1  | 1     |
| Community safety issues                                   | 100.00%       | 1     |
| Disabled access                                           | 100.00%       |       |
| Safety and treatment of customers                         | 100.00%       | 5     |
|                                                           | 2             | 2     |