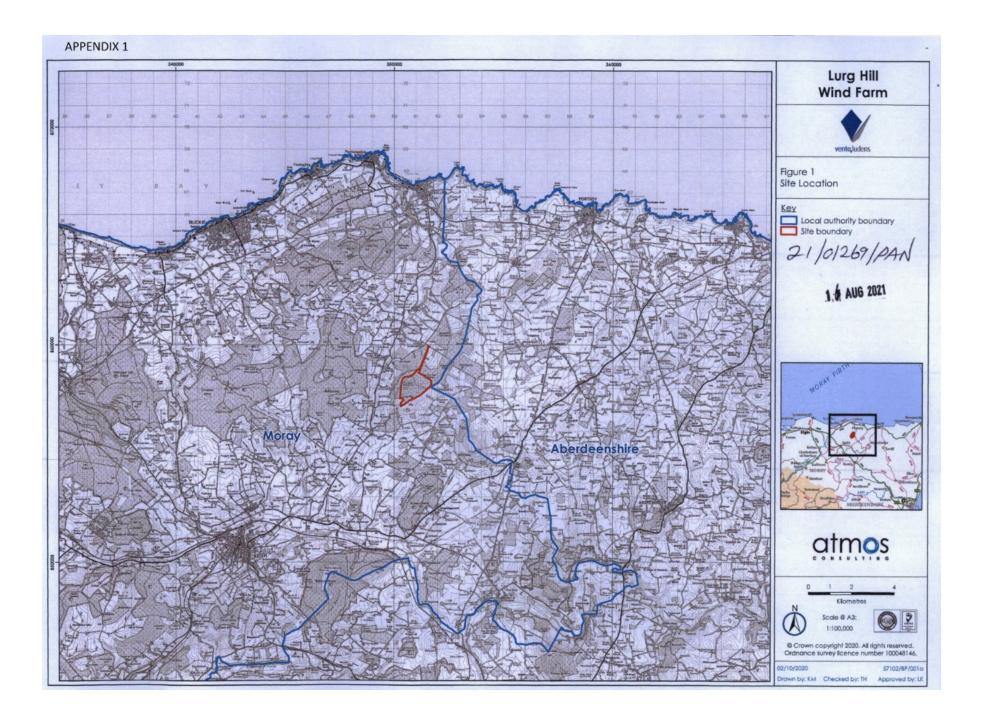

**APPENDIX 1** 

## Ref Number: 21/01269/PAN

Site Address: Lurg Hill Deskford Moray

## **Description:**

Construct 5 wind turbines with tip height of up to 149.9m plus associated infrastructure

Plans, drawings and other material submitted to the local authority are protected by the Copyright, Designs and Patents Act 1988 (section 47). You may only use material which is downloaded and/ or printed for consultation purposes, to compare current applications with previous schemes and to check whether developments have been completed in accordance with approved plans.

## Location Plan Berryhillock Braeside Ordens Greenhill Plantation Black Cairn Swailend 239 122 Lower Broadrashes B Coyll Moss The Pots Greenhill 237 Little Skeith 199 15 Mid Skeith 184 Kintywaird 257 Newbigging 212 217 252 Backies Inverkindling Plantation 162 Moor of Badiehinks Langlanburn Factor lantation 244 287 284 Clochmacreich 2 Hill of Inverkindling **B9018** Lurg Hill 52 156 207 203 Langley Whiteley Moss New Bungalow 206 Whiteley Brambleburn Myreton Mains Of Edingight 2.000 4,000 1:25000 Meters