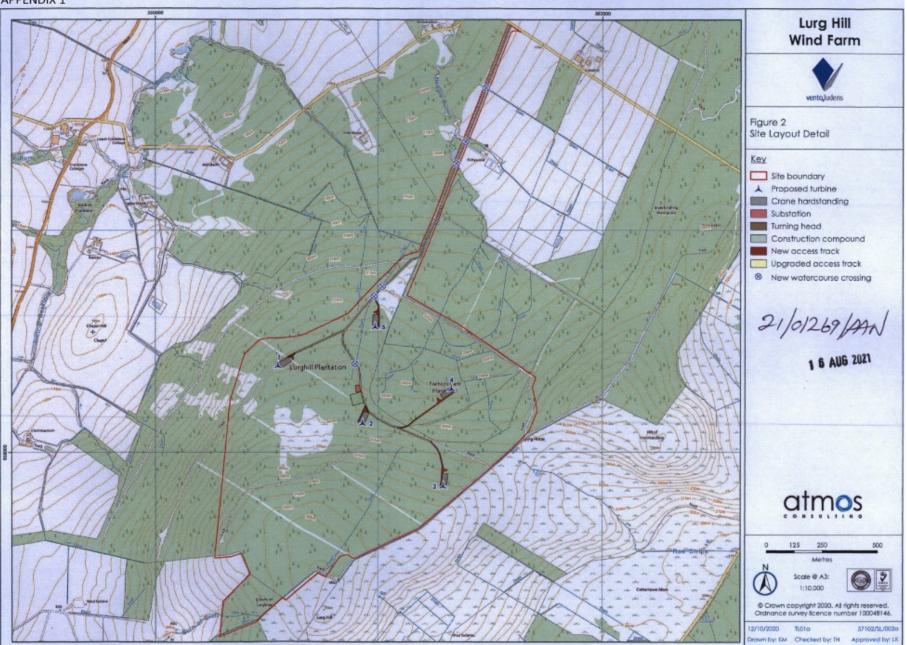

**APPENDIX 1** 

## Ref Number: 21/01269/PAN

Site Address: Lurg Hill Deskford Moray

## **Description:**

Construct 5 wind turbines with tip height of up to 149.9m plus associated infrastructure

Plans, drawings and other material submitted to the local authority are protected by the Copyright, Designs and Patents Act 1988 (section 47). You may only use material which is downloaded and/ or printed for consultation purposes, to compare current applications with previous schemes and to check whether developments have been completed in accordance with approved plans.