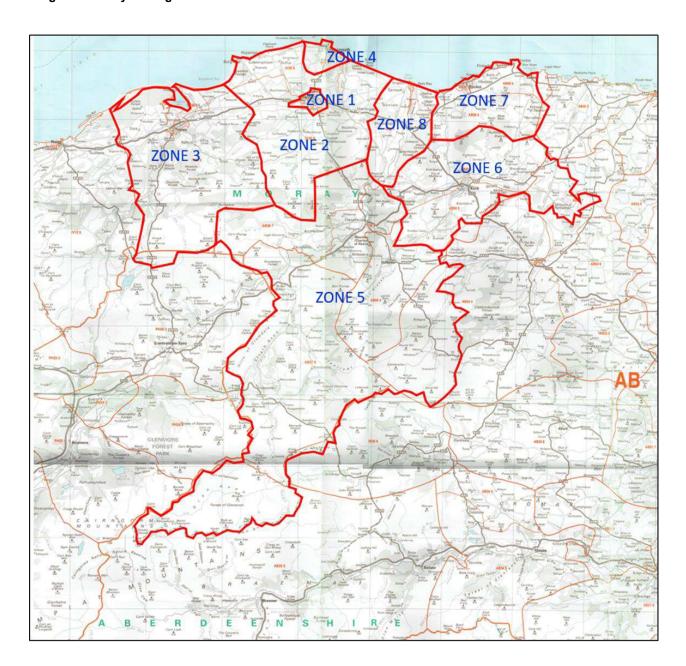

## Strategic Retail Model

2.5 The purpose of the Strategic Retail Model is to provide an analysis of the balance between demand and supply for retail expenditure/turnover within the study area for the period 2021-2035. The model identifies actual turnover levels achieved in existing/future floorspace.

Figure 1: Moray Strategic Model Zones