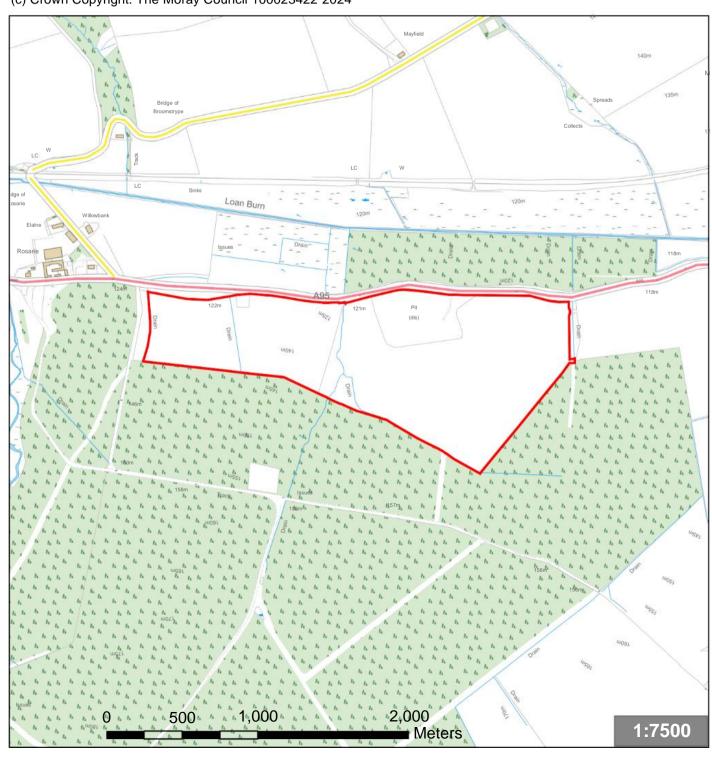

## **COMMITTEE SITE PLAN**

## **KEITH**

Application Reference Number:

## 23/02233/PAN

Part retrospective application for construction of agricultural road initial hard rock mineral extraction and mineral processing and construction of temporary junction. Part new application for hard rock quarry processing area new access junction and creation of ecological/bio diversity buffer and associated ancillary quarry infrastructure (including but not limited to office wheel wash perimeter bunding welfare and landscaping) at Rosarie Quarry Keith

(c) Crown Copyright. The Moray Council 100023422 2024