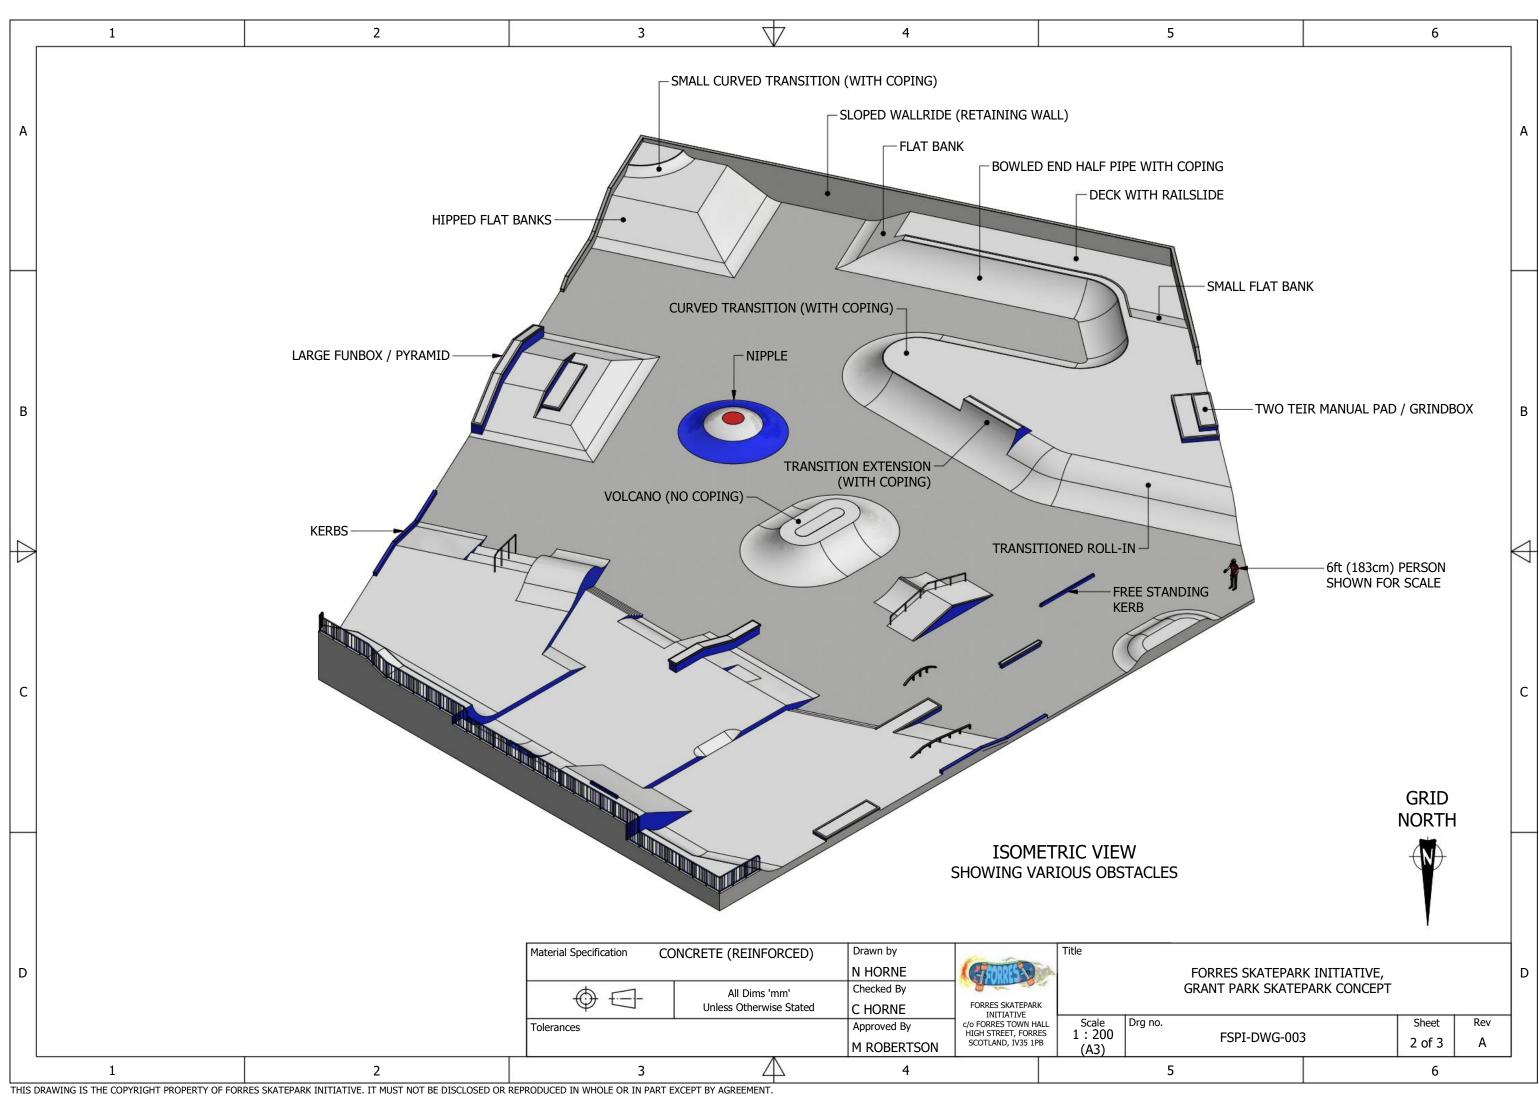

|           |                                                                                                                                                                                         | 1                                              |                              | 2                       |          |          |          | 3                                     | $\forall$                                | 4                                  |                                                                                 |                          | 5       |
|-----------|-----------------------------------------------------------------------------------------------------------------------------------------------------------------------------------------|------------------------------------------------|------------------------------|-------------------------|----------|----------|----------|---------------------------------------|------------------------------------------|------------------------------------|---------------------------------------------------------------------------------|--------------------------|---------|
|           | ГОИ                                                                                                                                                                                     | TES:                                           |                              |                         |          |          |          | ,                                     | /                                        |                                    |                                                                                 |                          |         |
| A         | 1) ALTHOUGH TERMED 'SKATEPARK' THE PROPOSED<br>AREA WILL BE AN ALL WHEELED SPORTS FACILITY<br>(BMX, SCOOTERS, ROLLERBLADES, ROLLERSKATES,<br>MOUNTIAN BIKES, WHEELCHAIRS & SKATEBOARDS) |                                                |                              |                         |          |          |          | T                                     |                                          | <u>300c</u><br>[30m                | 20                                                                              |                          |         |
|           | REF                                                                                                                                                                                     | ERENCE DOCUM                                   | IENTS:                       |                         |          |          |          |                                       |                                          | The                                |                                                                                 |                          |         |
|           | (                                                                                                                                                                                       | FORRES SKATEF<br>GRANT PARK TC<br>FSPI-DWG-001 | PARK INITIATI<br>DPOGRAPHY & | VE,<br>AREA LAYOUT A    |          | /        | /        |                                       |                                          |                                    |                                                                                 |                          |         |
|           | (                                                                                                                                                                                       | FORRES SKATEF<br>GRANT PARK TC<br>FSPI-DWG-002 |                              | AREA LAYOUT B           | /        |          | 4        | TTT                                   |                                          | $\langle$                          |                                                                                 |                          |         |
| В         |                                                                                                                                                                                         |                                                |                              | Ś                       | (in)     |          | _        | H                                     |                                          |                                    |                                                                                 | 1                        |         |
| ~         |                                                                                                                                                                                         |                                                |                              |                         |          | 74       | A        |                                       |                                          |                                    | R                                                                               |                          |         |
| $\square$ |                                                                                                                                                                                         |                                                |                              |                         |          |          | L        |                                       |                                          | r.                                 |                                                                                 |                          | 9       |
| с         |                                                                                                                                                                                         |                                                |                              |                         |          |          |          |                                       |                                          |                                    | ADDIDO                                                                          | 0                        |         |
|           |                                                                                                                                                                                         |                                                |                              |                         |          | 30000    |          |                                       |                                          |                                    |                                                                                 | TRIC VIE                 |         |
|           |                                                                                                                                                                                         |                                                |                              |                         |          |          |          |                                       |                                          | S                                  | HOWING PRO<br>(WHEELED S<br>I                                                   |                          |         |
|           |                                                                                                                                                                                         |                                                |                              |                         |          |          | GRI      | D REFERENCE 57° 36' 44'<br>3° 36' 15' |                                          | EAREST TO EXISITING<br>RK CAR PARK | <u>,</u>                                                                        |                          |         |
| D         |                                                                                                                                                                                         |                                                |                              |                         |          |          |          | Material Specification Co             | ONCRETE (REINFORCED)                     | Drawn by<br>N HORNE                | (STONDARS )                                                                     | Title                    |         |
|           |                                                                                                                                                                                         |                                                |                              |                         |          |          |          | $\bigcirc \bigcirc$                   | All Dims 'mm'<br>Unless Otherwise Stated | Checked By<br>C HORNE              | FORRES SKATEPARK                                                                |                          |         |
|           | A<br>Rev                                                                                                                                                                                | 15/08/2022<br>Date                             |                              | FIRST ISSUE Description | -<br>Drw | -<br>Chk | -<br>App | Tolerances                            | N/A                                      | Approved By<br>M ROBERTSON         | INITIATIVE<br>c/o FORRES TOWN HALL<br>HIGH STREET, FORRES<br>SCOTLAND, IV35 1PB | . Scale<br>1:200<br>(A3) | Drg no. |
|           | L                                                                                                                                                                                       | 1                                              |                              | 2                       |          |          |          | 3                                     | $\triangle$                              | 4                                  |                                                                                 | (NJ)                     | 5       |