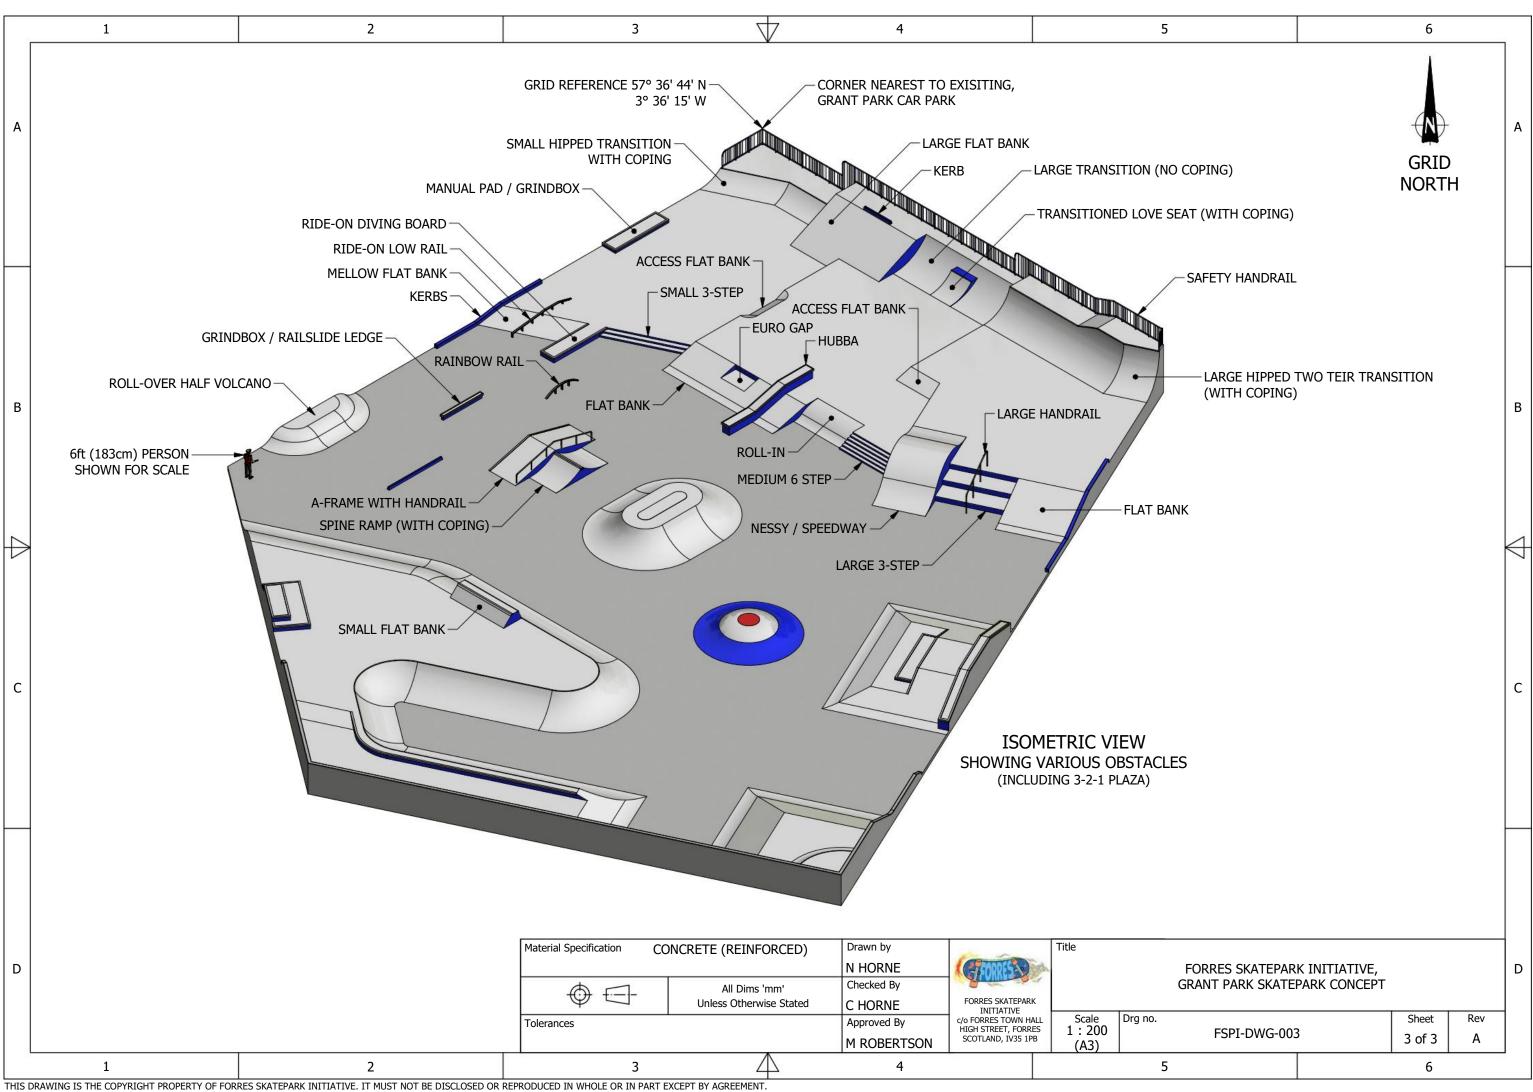

|           |                                                                                                                                                                                         | 1                                              |                              | 2                       |          |          |          | 3                                     | $\forall$                                | 4                                  |                                                                                 |                          | 5       |
|-----------|-----------------------------------------------------------------------------------------------------------------------------------------------------------------------------------------|------------------------------------------------|------------------------------|-------------------------|----------|----------|----------|---------------------------------------|------------------------------------------|------------------------------------|---------------------------------------------------------------------------------|--------------------------|---------|
|           | ГОИ                                                                                                                                                                                     | TES:                                           |                              |                         |          |          |          | ,                                     | /                                        |                                    |                                                                                 |                          |         |
| A         | 1) ALTHOUGH TERMED 'SKATEPARK' THE PROPOSED<br>AREA WILL BE AN ALL WHEELED SPORTS FACILITY<br>(BMX, SCOOTERS, ROLLERBLADES, ROLLERSKATES,<br>MOUNTIAN BIKES, WHEELCHAIRS & SKATEBOARDS) |                                                |                              |                         |          |          |          | T                                     |                                          | <u>300c</u><br>[30m                | 20                                                                              |                          |         |
|           | REF                                                                                                                                                                                     | ERENCE DOCUM                                   | IENTS:                       |                         |          |          |          |                                       |                                          | The                                |                                                                                 |                          |         |
|           | (                                                                                                                                                                                       | FORRES SKATEF<br>GRANT PARK TC<br>FSPI-DWG-001 | PARK INITIATI<br>DPOGRAPHY & | VE,<br>AREA LAYOUT A    |          | /        | /        |                                       |                                          |                                    |                                                                                 |                          |         |
|           | (                                                                                                                                                                                       | FORRES SKATEF<br>GRANT PARK TC<br>FSPI-DWG-002 |                              | AREA LAYOUT B           | /        |          | 4        | TTT                                   |                                          | $\langle$                          |                                                                                 |                          |         |
| В         |                                                                                                                                                                                         |                                                |                              | Ś                       | (in)     |          | _        | H                                     |                                          |                                    |                                                                                 | 1                        |         |
| ~         |                                                                                                                                                                                         |                                                |                              |                         |          | 74       | A        |                                       |                                          |                                    | R                                                                               |                          |         |
| $\square$ |                                                                                                                                                                                         |                                                |                              |                         |          |          | L        |                                       |                                          | r.                                 |                                                                                 |                          | 9       |
| с         |                                                                                                                                                                                         |                                                |                              |                         |          |          |          |                                       |                                          |                                    | ADDIDO                                                                          | 0                        |         |
|           |                                                                                                                                                                                         |                                                |                              |                         |          | 30000    |          |                                       |                                          |                                    |                                                                                 | TRIC VIE                 |         |
|           |                                                                                                                                                                                         |                                                |                              |                         |          |          |          |                                       |                                          | S                                  | HOWING PRO<br>(WHEELED S<br>I                                                   |                          |         |
|           |                                                                                                                                                                                         |                                                |                              |                         |          |          | GRI      | D REFERENCE 57° 36' 44'<br>3° 36' 15' |                                          | EAREST TO EXISITING<br>RK CAR PARK | <u>,</u>                                                                        |                          |         |
| D         |                                                                                                                                                                                         |                                                |                              |                         |          |          |          | Material Specification Co             | ONCRETE (REINFORCED)                     | Drawn by<br>N HORNE                | (STONDARS )                                                                     | Title                    |         |
|           |                                                                                                                                                                                         |                                                |                              |                         |          |          |          | $\bigcirc \bigcirc$                   | All Dims 'mm'<br>Unless Otherwise Stated | Checked By<br>C HORNE              | FORRES SKATEPARK                                                                |                          |         |
|           | A<br>Rev                                                                                                                                                                                | 15/08/2022<br>Date                             |                              | FIRST ISSUE Description | -<br>Drw | -<br>Chk | -<br>App | Tolerances                            | N/A                                      | Approved By<br>M ROBERTSON         | INITIATIVE<br>c/o FORRES TOWN HALL<br>HIGH STREET, FORRES<br>SCOTLAND, IV35 1PB | . Scale<br>1:200<br>(A3) | Drg no. |
|           | L                                                                                                                                                                                       | 1                                              |                              | 2                       |          |          |          | 3                                     | $\triangle$                              | 4                                  |                                                                                 | (NJ)                     | 5       |